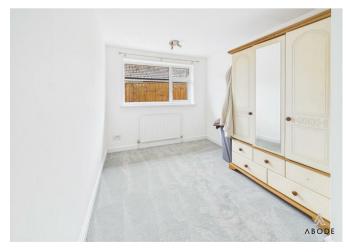

e cupboard and doors to -

#### LOUNGE

Upvc double glazed window to the front and a door to the side. Radiator and wood effect flooring.

# **DINING ROOM**

Radiator and open through to the conservatory.

## **CONSERVATORY**

Brick base and upvc double glazed windows and doors onto the garden.

# **BEDROOM I**

Wardrobes, upvc double glazed window to the rear and a radiator.

### **BEDROOM 2**

Upvc double glazed window and radiator.

## **BATHROOM**

P shaped panel enclosed bath with a shower and shower screen, wash hand basin, low flush wc, chrome ladder style radiator and upvc double glazed window.

#### **OUTSIDE**

Drive to the front and a side carport. Side access



either side of the property leading to the enclosed rear garden offering a decked patio and lawn.

























Approximate total area<sup>(1)</sup>

74.8 m<sup>2</sup> 806 ft<sup>2</sup>

(1) Excluding balconies and terraces

While every attempt has been made to ensure accuracy, all measurements are approximate, not to scale. This floor plan is for illustrative purposes only.

Calculations are based on RICS IPMS 3C standard.

GIRAFFE360