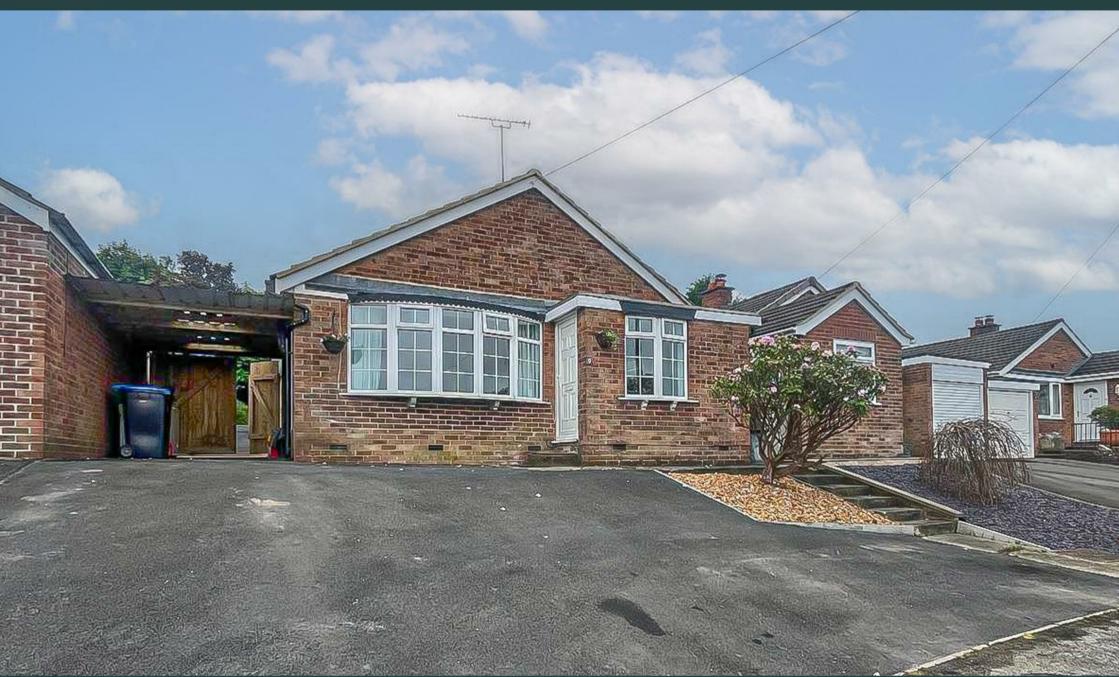

Greenway, Hulland Ward, Derbyshire, DE6 3FE £285,000

\*\*\*\* MODERNISED **BUNGALOW WITH** LANDSCAPED GARDEN \*\*\*\* Detached bungalow in the sought after village of Hulland Ward. The property offers a fitted breakfast kitchen, lounge, dining room through to a conservatory. Two good size bedrooms and a shower room. Ample parking to the front, side carport and a landscaped rear garden. A VIEWING APPOINTMENT IS HIGHLY **RECOMMENDED** 

#### **OUTSIDE**

Drive to the front and a side carport. Side access

either side of the property leading to the enclosed rear garden offering a decked patio and lawn.

Approximate total area<sup>(1)</sup>

74.8 m<sup>2</sup> 806 ft<sup>2</sup>