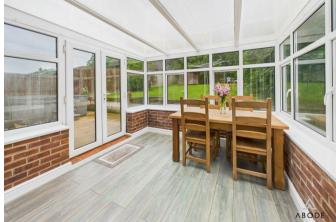

## **CONSERVATORY**

Brick base and upvc double glazed windows and doors onto the garden.