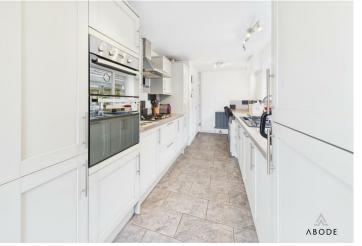

### **KITCHEN**

Entrance door into the fitted kitchen offering wall mounted, base and drawer units with work surfaces and a breakfast bar. Sink and drainer unit, fitted electric double oven, gas hob and extractor hood. Integrated fridge freezer and dishwasher, plumbing and space for a washing machine. Upvc double glazed windows to the front and side elevations, door to the inner hall.