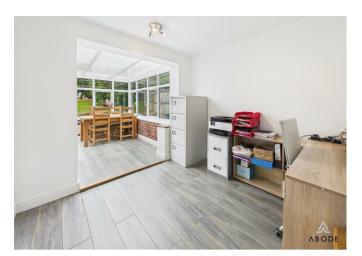

# **DINING ROOM**

Radiator and open through to the conservatory.

## **CONSERVATORY**

Brick base and upvc double glazed windows and doors onto the garden.