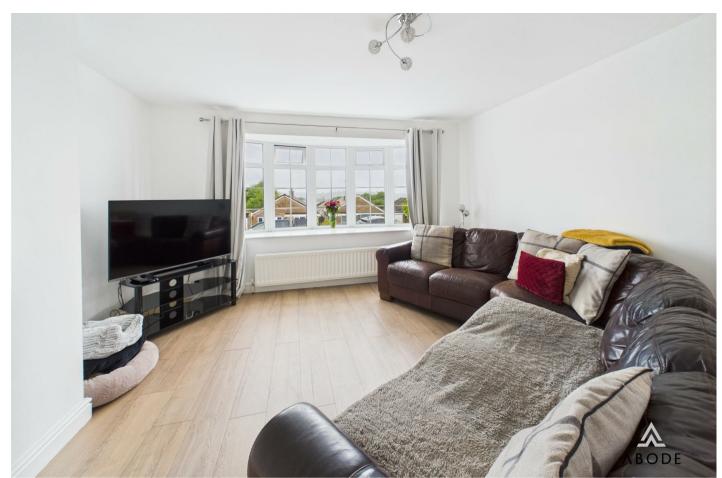

#### LOUNGE

Upvc double glazed window to the front and a door to the side. Radiator and wood effect flooring.