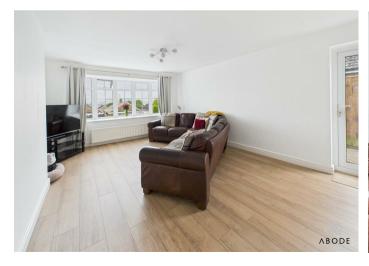

#### LOUNGE

Upvc double glazed window to the front and a door to the side. Radiator and wood effect flooring.