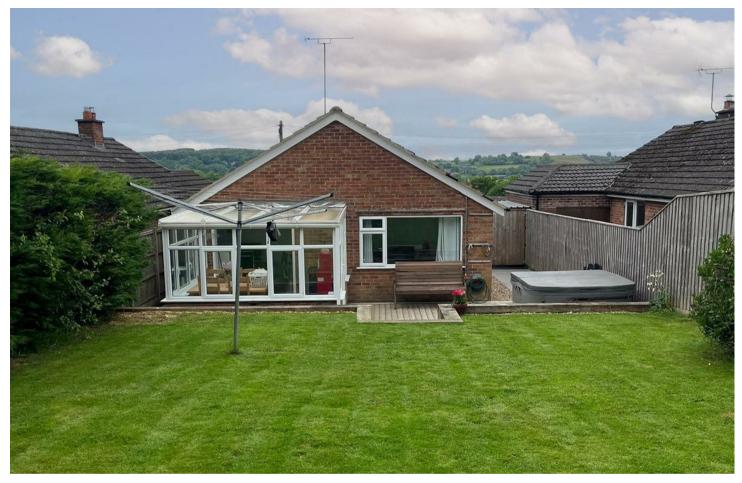

## **CONSERVATORY**

Brick base and upvc double glazed windows and doors onto the garden.

#### **OUTSIDE**

Drive to the front and a side carport. Side access

either side of the property leading to the enclosed rear garden offering a decked patio and lawn.

Approximate total area<sup>(1)</sup>

74.8 m<sup>2</sup> 806 ft<sup>2</sup>