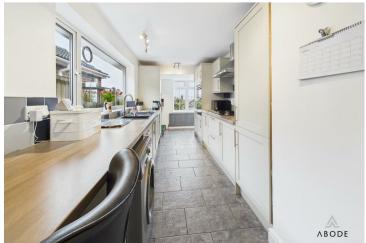

### **KITCHEN**

Entrance door into the fitted kitchen offering wall mounted, base and drawer units with work surfaces and a breakfast bar. Sink and drainer unit, fitted electric double oven, gas hob and extractor hood. Integrated fridge freezer and dishwasher, plumbing and space for a washing machine. Upvc double glazed windows to the front and side elevations, door to the inner hall.