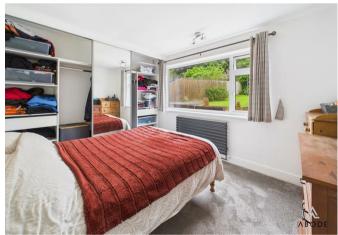

# **BEDROOM I**

Wardrobes, upvc double glazed window to the rear and a radiator.