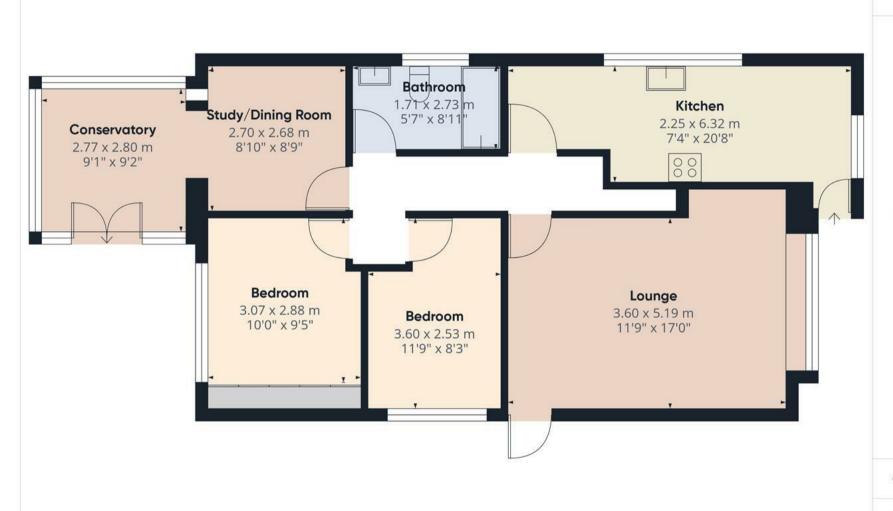

#### **OUTSIDE**

Drive to the front and a side carport. Side access

either side of the property leading to the enclosed rear garden offering a decked patio and lawn.

Approximate total area<sup>(1)</sup>

74.8 m<sup>2</sup> 806 ft<sup>2</sup>

(1) Excluding balconies and terraces

While every attempt has been made to ensure accuracy, all measurements are approximate, not to scale. This floor plan is for illustrative purposes only.

Calculations are based on RICS IPMS 3C standard.