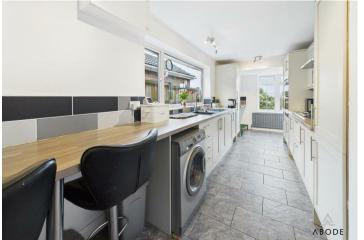

### **KITCHEN**

Entrance door into the fitted kitchen offering wall mounted, base and drawer units with work surfaces and a breakfast bar. Sink and drainer unit, fitted electric double oven, gas hob and extractor hood. Integrated fridge freezer and dishwasher, plumbing and space for a washing machine. Upvc double glazed windows to the front and side elevations, door to the inner hall.