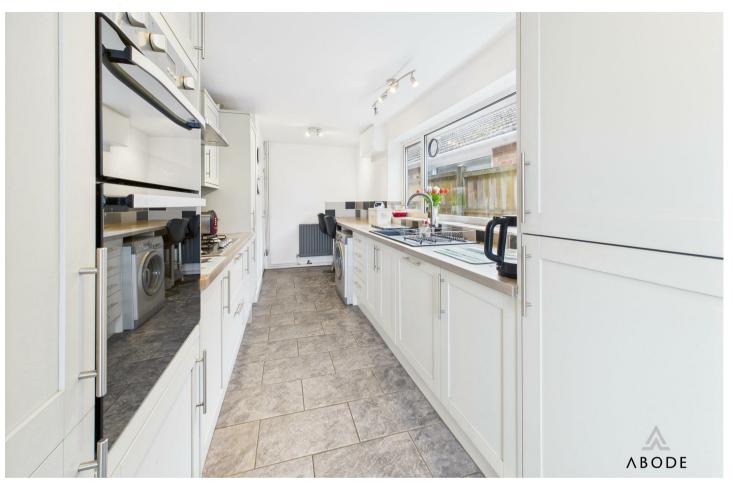

### **KITCHEN**

Entrance door into the fitted kitchen offering wall mounted, base and drawer units with work surfaces and a breakfast bar. Sink and drainer unit, fitted electric double oven, gas hob and extractor hood. Integrated fridge freezer and dishwasher, plumbing and space for a washing machine. Upvc double glazed windows to the front and side elevations, door to the inner hall.