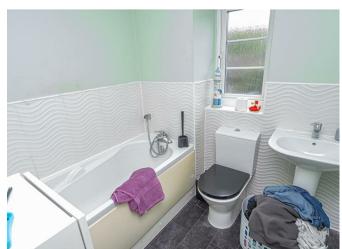

Entrance door into the hall with stairs to the first floor and door to -

#### LOUNGE

Upvc double glazed window to the front and radiator.

# KITCHEN DINER

Fitted units with work surfaces and a sink and drainer unit. Fitted oven an hob with extractor. Upvc double glazed window and doors onto the garden, radiator.

# **CLOAKROOM**

Low flush wc, wash hand basin and radiator.

# FIRST FLOOR LANDING

Doors to -

# **BEDROOM I**

Upvc double glazed window and radiator.

# **EN SUITE**

Shower, low flush wc, wash hand basin, radiator.

# BEDROOM 2

Upvc double glazed window and radiator.

# **BEDROOM 3**

Upvc double glazed window and radiator.

# **BATHROOM**

Low flush wc, bath, wash hand basin, radiator.

# **OUTSIDE**

Enclosed rear garden. Rear single garage and parking.























GROUND FLOOR 1ST FLOOR