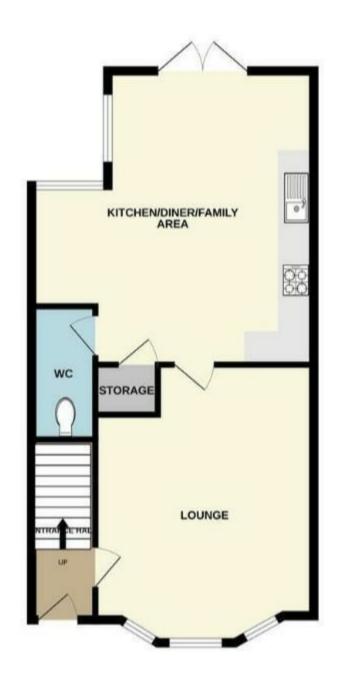

#### HALL

Entrance door into the hall with stairs to the first floor and door to -

#### LOUNGE

Upvc double glazed window to the front and radiator.

# KITCHEN DINER

Fitted units with work surfaces and a sink and drainer unit. Fitted oven an hob with extractor. Upvc double glazed window and doors onto the garden, radiator.

# **CLOAKROOM**

Low flush wc, wash hand basin and radiator.

# FIRST FLOOR LANDING

Doors to -