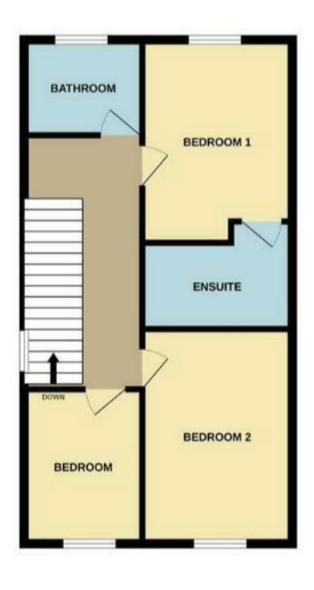

# FIRST FLOOR LANDING

Doors to -

# **BEDROOM I**

Upvc double glazed window and radiator.

# **EN SUITE**

Shower, low flush wc, wash hand basin, radiator.

# BEDROOM 2

Upvc double glazed window and radiator.

# **BEDROOM 3**

Upvc double glazed window and radiator.

# **BATHROOM**

Low flush wc, bath, wash hand basin, radiator.