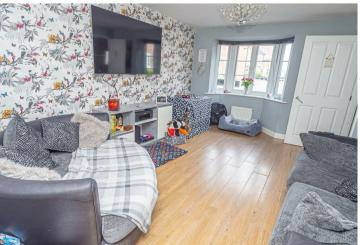

\*\*\*\* REAR GARGE AND PARKING \*\*\*\*

Modern property in a popular location offering a hall, lounge, kitchen diner with doors onto the garden and a guest cloakroom. Three first floor bedrooms, master with an en suite and family bathroom. Enclosed garden, rear parking and garage.





#### HALL

Entrance door into the hall with stairs to the first floor and door to -

#### LOUNGE

Upvc double glazed window to the front and radiator.

# KITCHEN DINER

Fitted units with work surfaces and a sink and drainer unit. Fitted oven an hob with extractor. Upvc double glazed window and doors onto the garden, radiator.

# **CLOAKROOM**

Low flush wc, wash hand basin and radiator.

# FIRST FLOOR LANDING

Doors to -

# **BEDROOM I**

Upvc double glazed window and radiator.

# **EN SUITE**

Shower, low flush wc, wash hand basin, radiator.

# BEDROOM 2

Upvc double glazed window and radiator.

# **BEDROOM 3**

Upvc double glazed window and radiator.

# **BATHROOM**

Low flush wc, bath, wash hand basin, radiator.

# **OUTSIDE**

Enclosed rear garden. Rear single garage and parking.