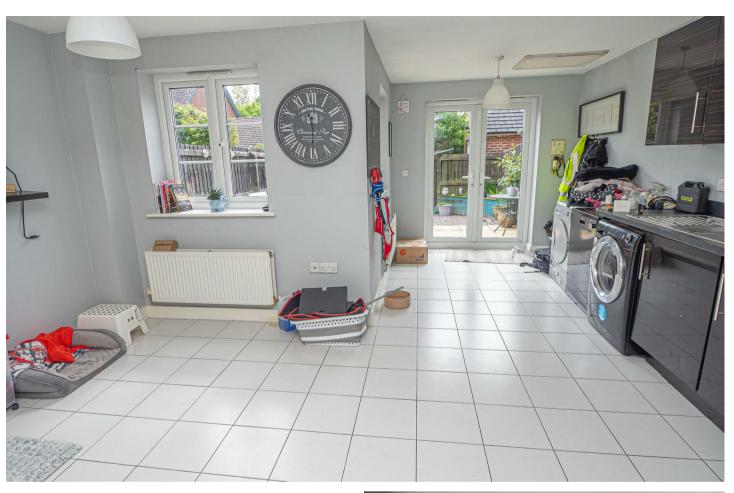

# KITCHEN DINER

Fitted units with work surfaces and a sink and drainer unit. Fitted oven an hob with extractor. Upvc double glazed window and doors onto the garden, radiator.