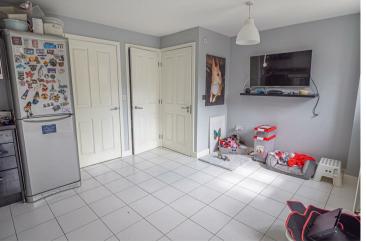

# KITCHEN DINER

Fitted units with work surfaces and a sink and drainer unit. Fitted oven an hob with extractor. Upvc double glazed window and doors onto the garden, radiator.

# **CLOAKROOM**

Low flush wc, wash hand basin and radiator.