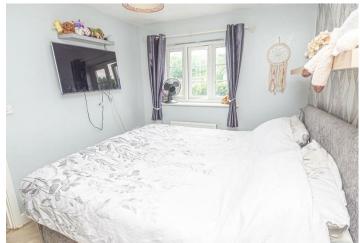

L

Entrance door into the hall with stairs to the first floor and door to -

#### LOUNGE

Upvc double glazed window to the front and radiator.

# KITCHEN DINER

Fitted units with work surfaces and a sink and drainer unit. Fitted oven an hob with extractor. Upvc double glazed window and doors onto the garden, radiator.

# **CLOAKROOM**

Low flush wc, wash hand basin and radiator.

# FIRST FLOOR LANDING

Doors to -

# **BEDROOM I**

Upvc double glazed window and radiator.

# **EN SUITE**

Shower, low flush wc, wash hand basin, radiator.

# BEDROOM 2

Upvc double glazed window and radiator.

# **BEDROOM 3**

Upvc double glazed window and radiator.

# **BATHROOM**

Low flush wc, bath, wash hand basin, radiator.

# **OUTSIDE**

Enclosed rear garden. Rear single garage and parking.























GROUND FLOOR 1ST FLOOR