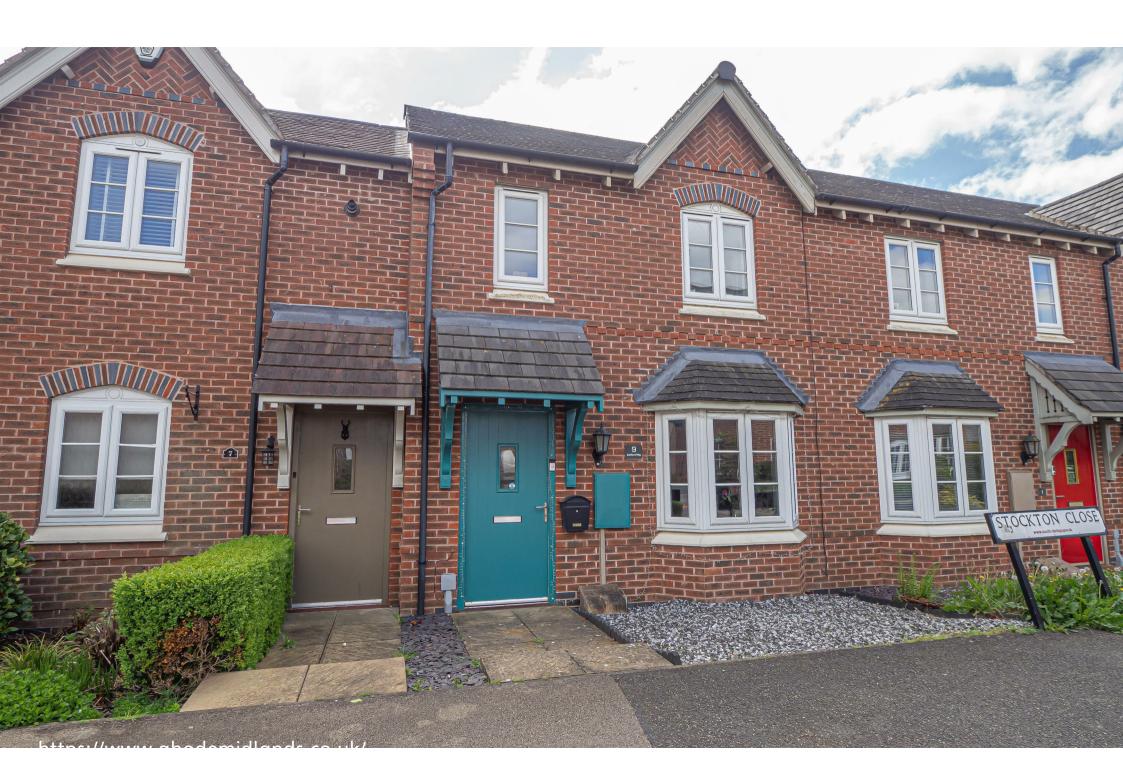

\*\*\*\* REAR GARGE AND PARKING \*\*\*\*

Modern property in a popular location offering a hall, lounge, kitchen diner with doors onto the garden and a guest cloakroom. Three first floor bedrooms, master with an en suite and family bathroom. Enclosed garden, rear parking and garage.