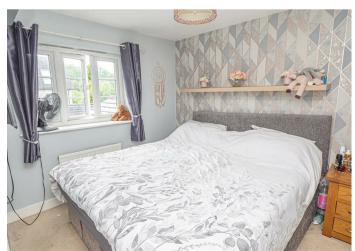

ALL

Entrance door into the hall with stairs to the first floor and door to -

#### LOUNGE

Upvc double glazed window to the front and radiator.

# KITCHEN DINER

Fitted units with work surfaces and a sink and drainer unit. Fitted oven an hob with extractor. Upvc double glazed window and doors onto the garden, radiator.

# **CLOAKROOM**

Low flush wc, wash hand basin and radiator.

# FIRST FLOOR LANDING

Doors to -

# **BEDROOM I**

Upvc double glazed window and radiator.

# **EN SUITE**

Shower, low flush wc, wash hand basin, radiator.

# BEDROOM 2

Upvc double glazed window and radiator.

# **BEDROOM 3**

Upvc double glazed window and radiator.

# **BATHROOM**

Low flush wc, bath, wash hand basin, radiator.

# **OUTSIDE**

Enclosed rear garden. Rear single garage and parking.























GROUND FLOOR 1ST FLOOR