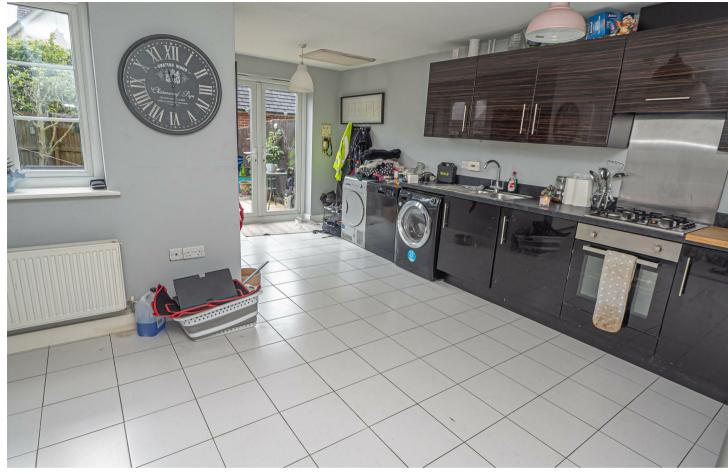

# KITCHEN DINER

Fitted units with work surfaces and a sink and drainer unit. Fitted oven an hob with extractor. Upvc double glazed window and doors onto the garden, radiator.