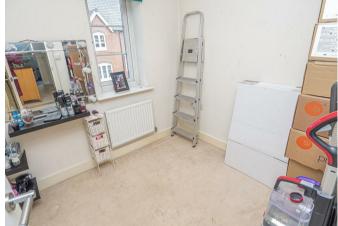

HALL

Entrance door into the hall with stairs to the first floor and door to -

#### LOUNGE

Upvc double glazed window to the front and radiator.

# KITCHEN DINER

Fitted units with work surfaces and a sink and drainer unit. Fitted oven an hob with extractor. Upvc double glazed window and doors onto the garden, radiator.

# **CLOAKROOM**

Low flush wc, wash hand basin and radiator.

# FIRST FLOOR LANDING

Doors to -

# **BEDROOM I**

Upvc double glazed window and radiator.

# **EN SUITE**

Shower, low flush wc, wash hand basin, radiator.

# BEDROOM 2

Upvc double glazed window and radiator.

# **BEDROOM 3**

Upvc double glazed window and radiator.

# **BATHROOM**

Low flush wc, bath, wash hand basin, radiator.

# **OUTSIDE**

Enclosed rear garden. Rear single garage and parking.























GROUND FLOOR 1ST FLOOR