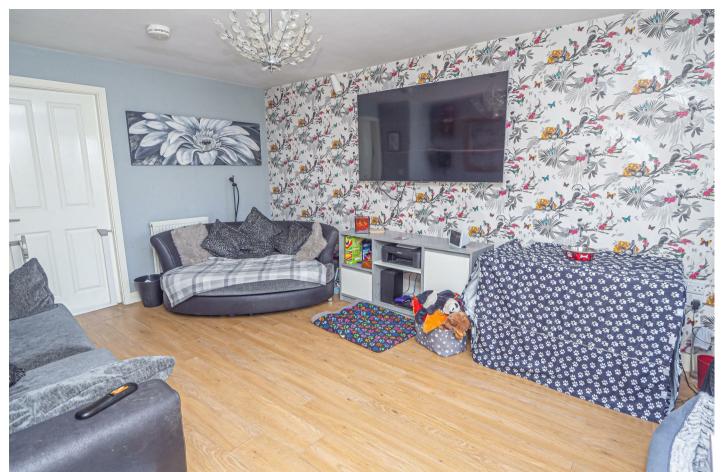

#### HALL

Entrance door into the hall with stairs to the first floor and door to -

#### LOUNGE

Upvc double glazed window to the front and radiator.

# KITCHEN DINER

Fitted units with work surfaces and a sink and drainer unit. Fitted oven an hob with extractor. Upvc double glazed window and doors onto the garden, radiator.

# **CLOAKROOM**

Low flush wc, wash hand basin and radiator.

# FIRST FLOOR LANDING

Doors to -

# **BEDROOM I**

Upvc double glazed window and radiator.

# **EN SUITE**

Shower, low flush wc, wash hand basin, radiator.

# BEDROOM 2

Upvc double glazed window and radiator.

# **BEDROOM 3**

Upvc double glazed window and radiator.

# **BATHROOM**

Low flush wc, bath, wash hand basin, radiator.

# **OUTSIDE**

Enclosed rear garden. Rear single garage and parking.























GROUND FLOOR 1ST FLOOR