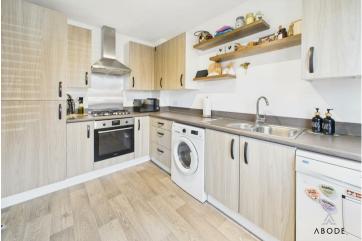

#### **KITCHEN DINER**

Fitted wall mounted, base and drawer units with work surfaces and a sink and drainer unit. Fitted oven and hob with extractor, integrated fridge freezer, plumbing and space for both washing machine and dishwasher. Upvc double glazed window to the front and a radiator.