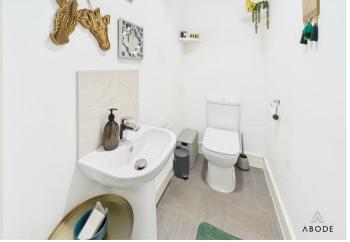

# CLOAKROOM

Wash hand basin, low flush wc, radaitor.

#### **KITCHEN DINER**

Fitted wall mounted, base and drawer units with work surfaces and a sink and drainer unit. Fitted oven and hob with extractor, integrated fridge freezer, plumbing and space for both washing machine and dishwasher. Upvc double glazed window to the front and a radiator.

#### LOUNGE

Upvc double glazed windows and doors onto the garden and a radiator.

FIRST FLOOR LANDING Loft access and doors to -

#### **BEDROOM I**

Built in wardrobes, radiator, upvc double glazed window and a door to -

#### **EN SUITE**

Enclosed shower, low flush wc, wash hand basin, radiator and upvc double glazed window.

#### **BEDROOM 2**

Upvc double glazed window, radiator.



#### BEDROOM 3 Upvc double glazed window, radiator.













## BATHROOM

Panel enclosed bath, wash hand basin, radiator and low flush wc.

## OUTSIDE

Double width drive to the front, side access leads to a gate into the enclosed rear garden. Paved and decked patio areas and a lawn.









## Energy Efficiency Rating





https://www.abodemidlands.co.ul

These particulars, whilst believed to be accurate are set out as a general outline only for guidance and do not constitute any part of an offer or contract. Intending purchasers should not rely on them as statements of representation of fact, but must satisfy themselves by inspection or otherwise as to their accuracy. No person in this firms employment has the authority to make or give any representation or warranty in respect of the property.