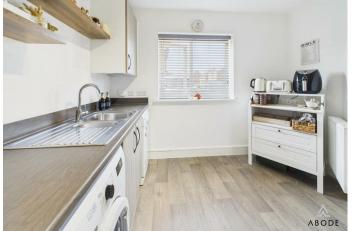

#### **KITCHEN DINER**

Fitted wall mounted, base and drawer units with work surfaces and a sink and drainer unit. Fitted oven and hob with extractor, integrated fridge freezer, plumbing and space for both washing machine and dishwasher. Upvc double glazed window to the front and a radiator.