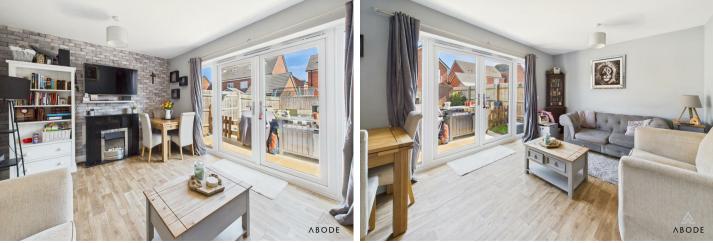

#### LOUNGE

Upvc double glazed windows and doors onto the garden and a radiator.

FIRST FLOOR LANDING Loft access and doors to -