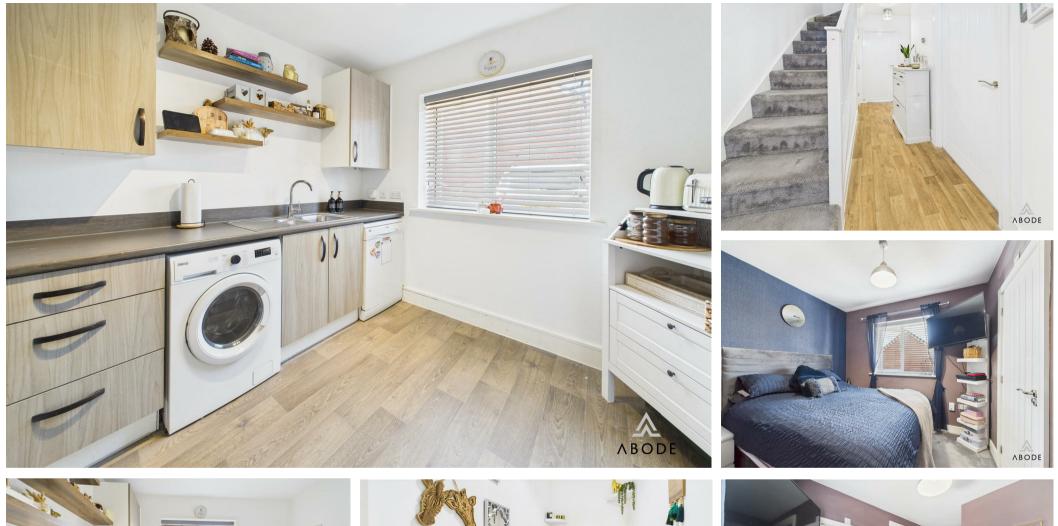

#### HALL

Entrance door into the hall with stairs to the first floor, under stairs storage cupboard, radiator and doors to -

#### **KITCHEN DINER**

Fitted wall mounted, base and drawer units with work surfaces and a sink and drainer unit. Fitted oven and hob with extractor, integrated fridge freezer, plumbing and space for both washing machine and dishwasher. Upvc double glazed window to the front and a radiator.

#### **BEDROOM I**

Built in wardrobes, radiator, upvc double glazed window and a door to -