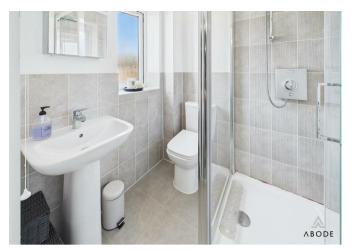

#### **EN SUITE**

Enclosed shower, low flush wc, wash hand basin, radiator and upvc double glazed window.

## BATHROOM

Panel enclosed bath, wash hand basin, radiator and low flush wc.