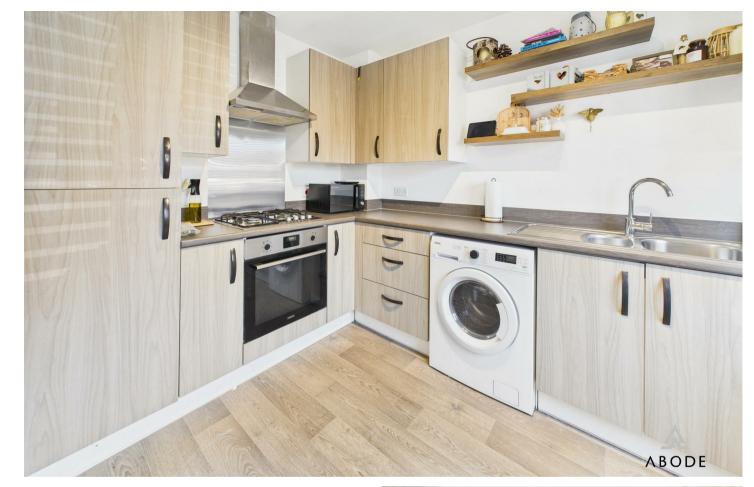

#### **KITCHEN DINER**

Fitted wall mounted, base and drawer units with work surfaces and a sink and drainer unit. Fitted oven and hob with extractor, integrated fridge freezer, plumbing and space for both washing machine and dishwasher. Upvc double glazed window to the front and a radiator.