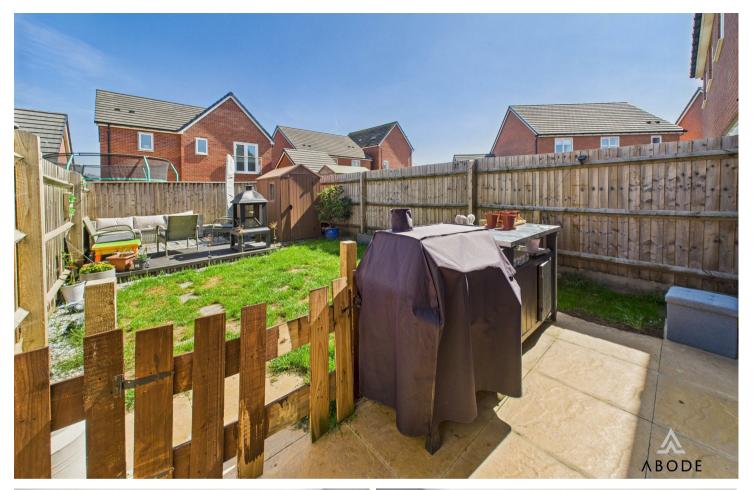

## OUTSIDE

Double width drive to the front, side access leads to a gate into the enclosed rear garden. Paved and decked patio areas and a lawn.