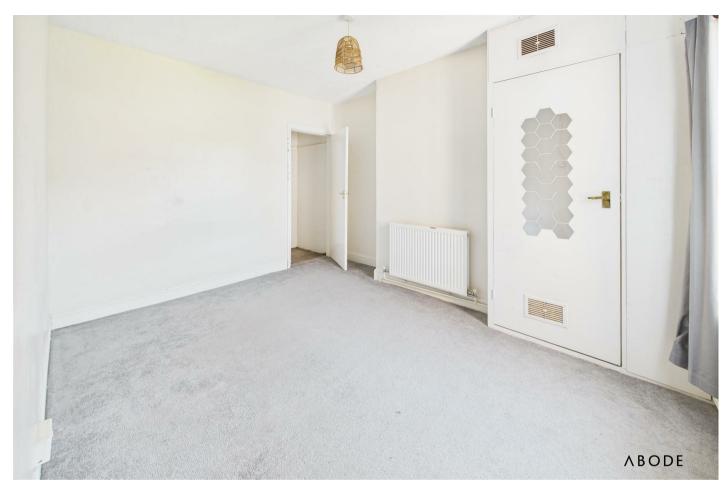

# FIRST FLOOR LANDING

Doors to -

# **BEDROOM**

Upvc double glazed window to the front and a radiator.

### **BEDROOM**

Upvc double glazed window to the rear and a radiator.

# **BEDROOM**

Upvc double glazed window to the rear and a radiator.