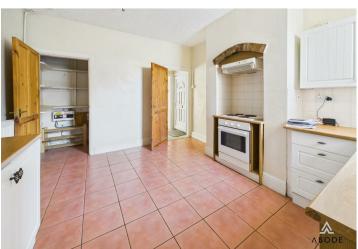

# KITCHEN DINER

Fitted units with work surfaces and a sink and drainer unit. Fitted oven and hob, appliance spaces, under stairs storage cupboard, radiator and upvc double glazed window.