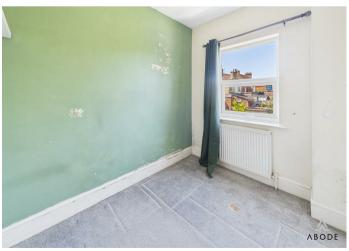

# **BEDROOM**

Upvc double glazed window to the front and a radiator.

### **BEDROOM**

Upvc double glazed window to the rear and a radiator.

# **BEDROOM**

Upvc double glazed window to the rear and a radiator.