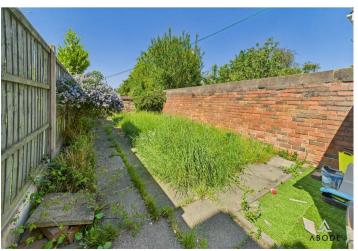

irs to the first floor and doors to -

### LOUNGE

Upvc double glazed bay window to the front and radiator.

# KITCHEN DINER

Fitted units with work surfaces and a sink and drainer unit. Fitted oven and hob, appliance spaces, under stairs storage cupboard, radiator and upvc double glazed window.

### LOBBY

Door to the garden and a door to the bathroom.

# **BATHROOM**

Panel enclosed bath, low flush wc, wash hand basin, radiator and upvc double glazed window.

# FIRST FLOOR LANDING

Doors to -

# **BEDROOM**

Upvc double glazed window to the front and a radiator.

### **BEDROOM**

Upvc double glazed window to the rear and a radiator.

# **BEDROOM**

Upvc double glazed window to the rear and a radiator.

### **OUTSIDE**

Private gate into a rear garden with lawn and seating area.















#### Approximate total area<sup>(1)</sup>

34 m<sup>2</sup> 367 ft<sup>2</sup>

(1) Excluding balconies and terraces

While every attempt has been made to ensure accuracy, all measurements are approximate, not to scale. This floor plan is for illustrative purposes only.

Calculations were based on RICS IPMS 3C standard. Please note that calculations were adjusted by a third party and therefore may not comply with RICS IPMS 3C.

GIRAFFE360





Approximate total area<sup>(1)</sup>

33.9 m<sup>2</sup> 365 ft<sup>2</sup>

(1) Excluding balconies and terraces

Reduced headroom

----- Below 1.5 m/5 ft

While every attempt has been made to ensure accuracy, all measurements are approximate, not to scale. This floor plan is for illustrative purposes only.

Calculations were based on RICS IPM