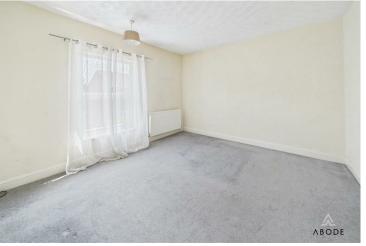

# **BEDROOM**

Upvc double glazed window to the front and a radiator.

### **BEDROOM**

Upvc double glazed window to the rear and a radiator.

# **BEDROOM**

Upvc double glazed window to the rear and a radiator.