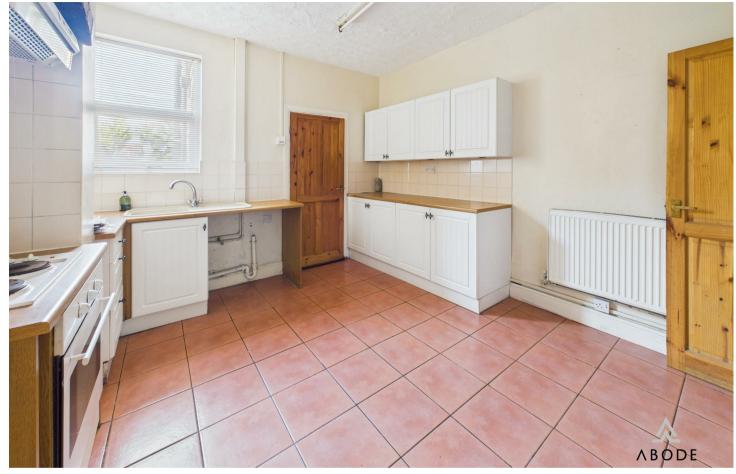

# KITCHEN DINER

Fitted units with work surfaces and a sink and drainer unit. Fitted oven and hob, appliance spaces, under stairs storage cupboard, radiator and upvc double glazed window.