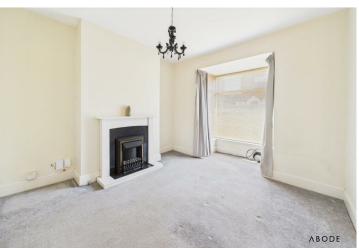

\*\*\*\* PERIOD PROPERTY
WITH PLENTY OF
POTENTIAL \*\*\*\* THREE
BEDROOMS \*\*\*\* End terrace
property in a popular
location offering a hall,
lounge, kitchen diner, lobby
and bathroom. Three first
floor bedrooms and a rear
garden. OFFERED FOR SALE
WITH NO UPWARD CHAIN





### HALL

Side entrance door into the hall with stairs to the first floor and doors to -

### LOUNGE

Upvc double glazed bay window to the front and radiator.

# KITCHEN DINER

Fitted units with work surfaces and a sink and drainer unit. Fitted oven and hob, appliance spaces, under stairs storage cupboard, radiator and upvc double glazed window.

### LOBBY

Door to the garden and a door to the bathroom.

# **BATHROOM**

Panel enclosed bath, low flush wc, wash hand basin, radiator and upvc double glazed window.

# FIRST FLOOR LANDING

Doors to -

# **BEDROOM**

Upvc double glazed window to the front and a radiator.

### **BEDROOM**

Upvc double glazed window to the rear and a radiator.

# **BEDROOM**

Upvc double glazed window to the rear and a radiator.

### **OUTSIDE**

Private gate int