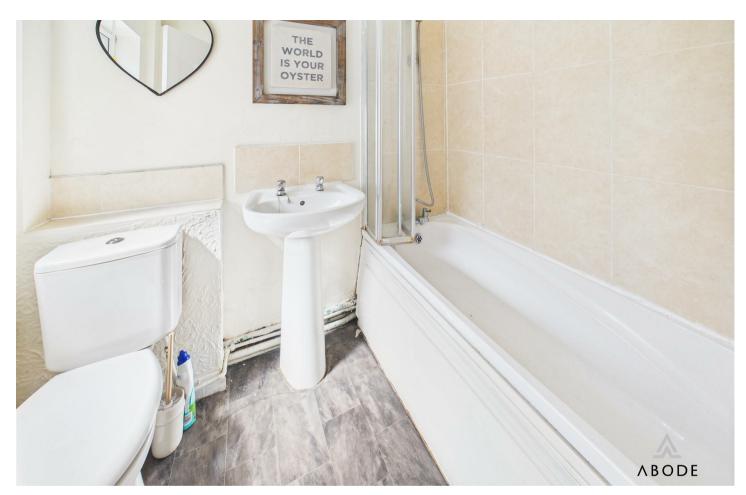

# **BATHROOM**

Panel enclosed bath, low flush wc, wash hand basin, radiator and upvc double glazed window.