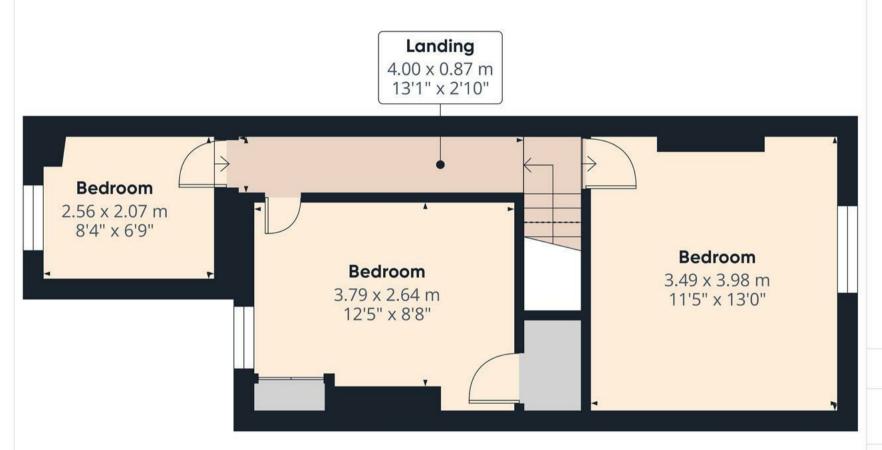

# FIRST FLOOR LANDING

Doors to -

# **BEDROOM**

Upvc double glazed window to the front and a radiator.

### **BEDROOM**

Upvc double glazed window to the rear and a radiator.

# **BEDROOM**

Upvc double glazed window to the rear and a radiator.

33.9 m<sup>2</sup> 365 ft<sup>2</sup>

(1) Excluding balconies and terraces

Reduced headroom

----- Below 1.5 m/5 ft

While every attempt has been made to ensure accuracy, all measurements are approximate, not to scale. This floor plan is for illustrative purposes only.

Calculations were based on RICS IPMS 3C standard. Please note that calculations were adjusted by a third party and therefore may not comply with RICS IPMS 3C.

GIRAFFE360