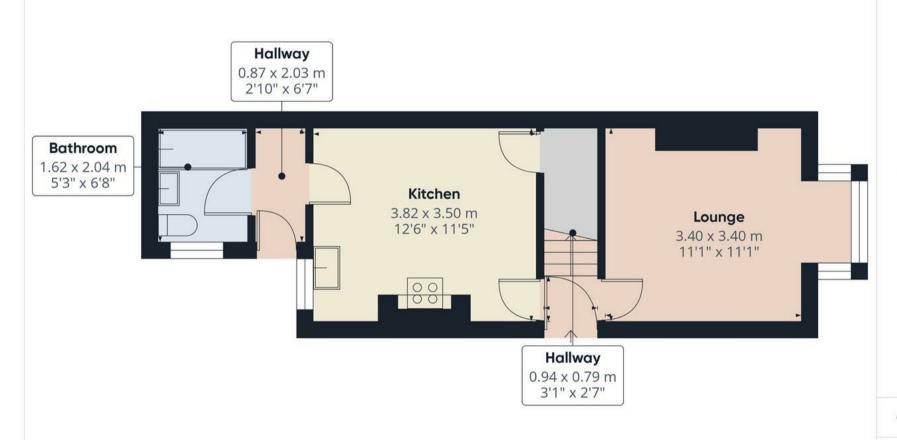

### HALL

Side entrance door into the hall with stairs to the first floor and doors to -

### LOUNGE

Upvc double glazed bay window to the front and radiator.

# KITCHEN DINER

Fitted units with work surfaces and a sink and drainer unit. Fitted oven and hob, appliance spaces, under stairs storage cupboard, radiator and upvc double glazed window.

### LOBBY

Door to the garden and a door to the bathroom.

# **BATHROOM**

Panel enclosed bath, low flush wc, wash hand basin, radiator and upvc double glazed window.

#### Approximate total area<sup>(1)</sup>

34 m<sup>2</sup> 367 ft<sup>2</sup>

(1) Excluding balconies and terraces

While every attempt has been made to ensure accuracy, all measurements are approximate, not to scale. This floor plan is for illustrative purposes only.

Calculations were based on RICS IPMS 3C standard. Please note that calculations were adjusted by a third party and therefore may not comply with RICS IPMS 3C.

GIRAFFE360

Approximate total area<sup>(1)</sup>