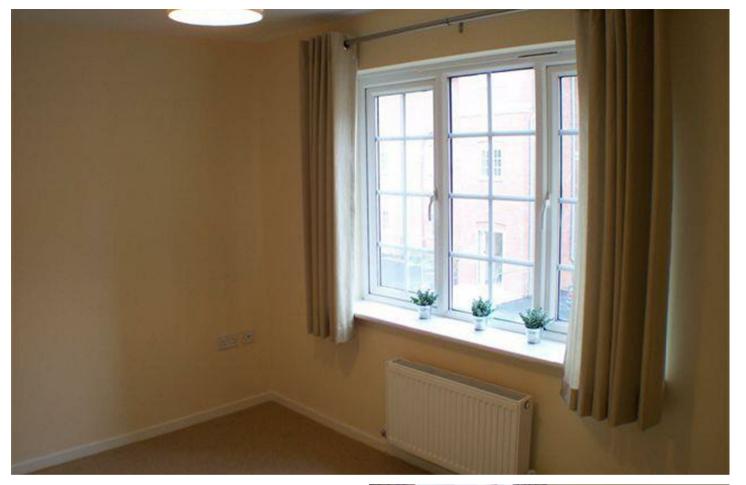

There are two good-sized double bedrooms, both neutrally decorated and benefitting from large windows and fitted radiators. The bathroom is fitted with a modern white three-piece suite comprising a panelled bath with wall-mounted shower and glass screen, a pedestal wash-hand basin, and a low-level WC, all set against attractive tiled walls.