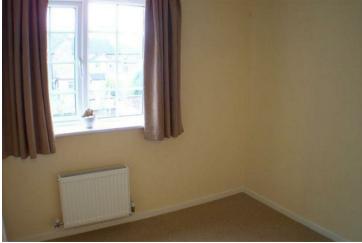

There are two good-sized double bedrooms, both neutrally decorated and benefitting from large windows and fitted radiators. The bathroom is fitted with a modern white three-piece suite comprising a panelled bath with wall-mounted shower and glass screen, a pedestal wash-hand basin, and a low-level WC, all set against attractive tiled walls.