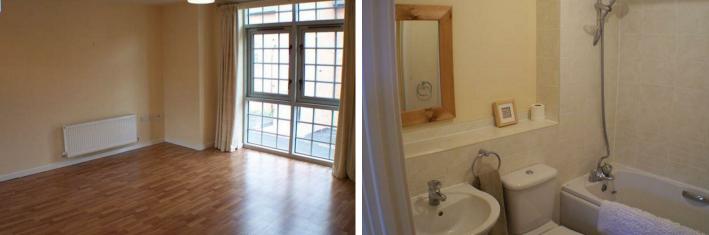

## The Accommodation

The apartment opens into a welcoming entrance hallway with access to all rooms. The bright and airy open-plan living room features wood-effect flooring and large double-glazed windows that allow plenty of natural light to flow through. The adjoining kitchen is neatly presented with a range of base and wall units, tiled splashbacks, and includes an integrated oven and gas hob with extractor over.

There are two good-sized double bedrooms, both neutrally decorated and benefitting from large windows and fitted radiators. The bathroom is fitted with a modern white three-piece suite comprising a panelled bath with wall-mounted shower and glass screen, a pedestal wash-hand basin, and a low-level WC, all set against attractive tiled walls.