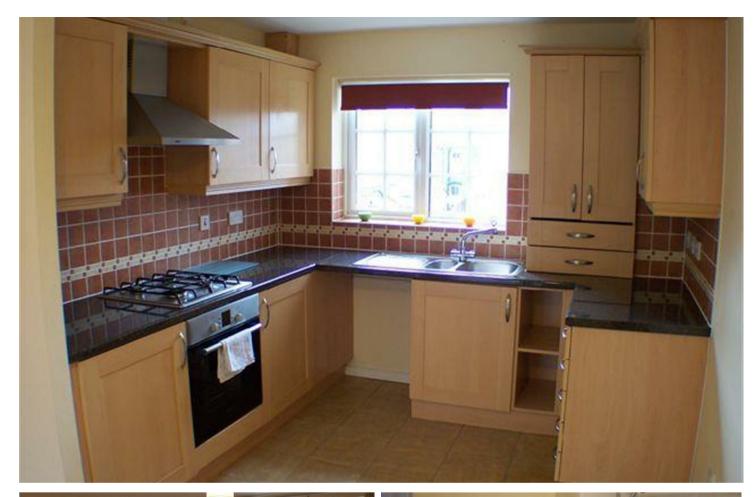

## The Accommodation

The apartment opens into a welcoming entrance hallway with access to all rooms. The bright and airy open-plan living room features wood-effect flooring and large double-glazed windows that allow plenty of natural light to flow through. The adjoining kitchen is neatly presented with a range of base and wall units, tiled splashbacks, and includes an integrated oven and gas hob with extractor over.