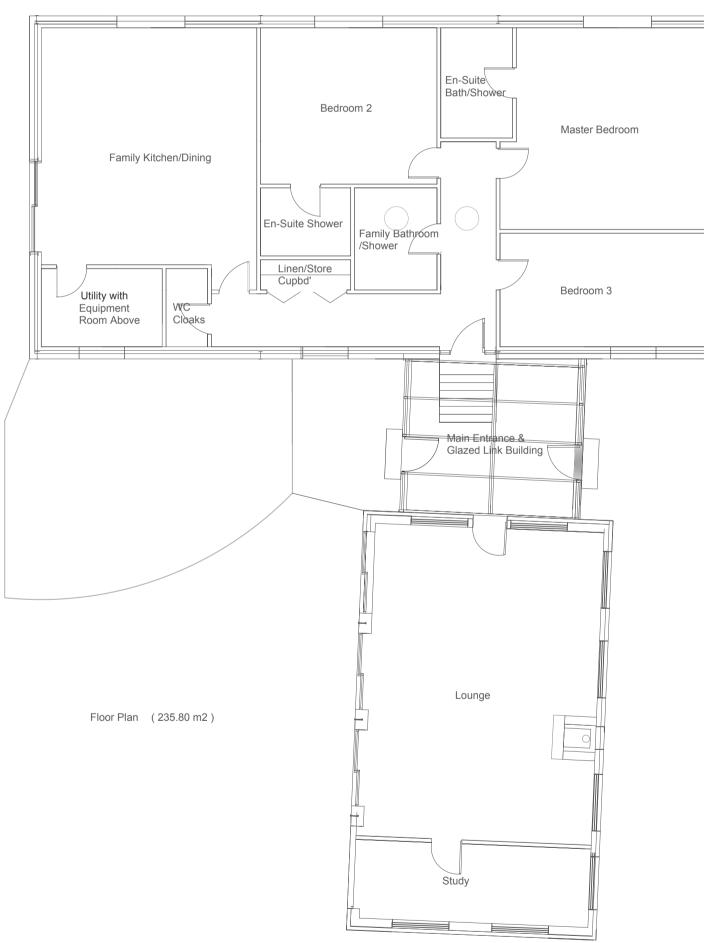

## NOTES

DO NOT SCALE DRAWING Any on-site discrepancies discovered should be reported to a responsible person before proceeding with any works involved.

Fenestration and external door specification tbd.

All rainwater goods, guttering and RWPs to be in black cast iron. Domestic heating and hot water systems tbd

Renewable energy source plan and scheme tbd

Utilities on available on site are 3 phase electricity supply in sub-station, Mains potable water, Hi-speed fiber optic comms' and internet