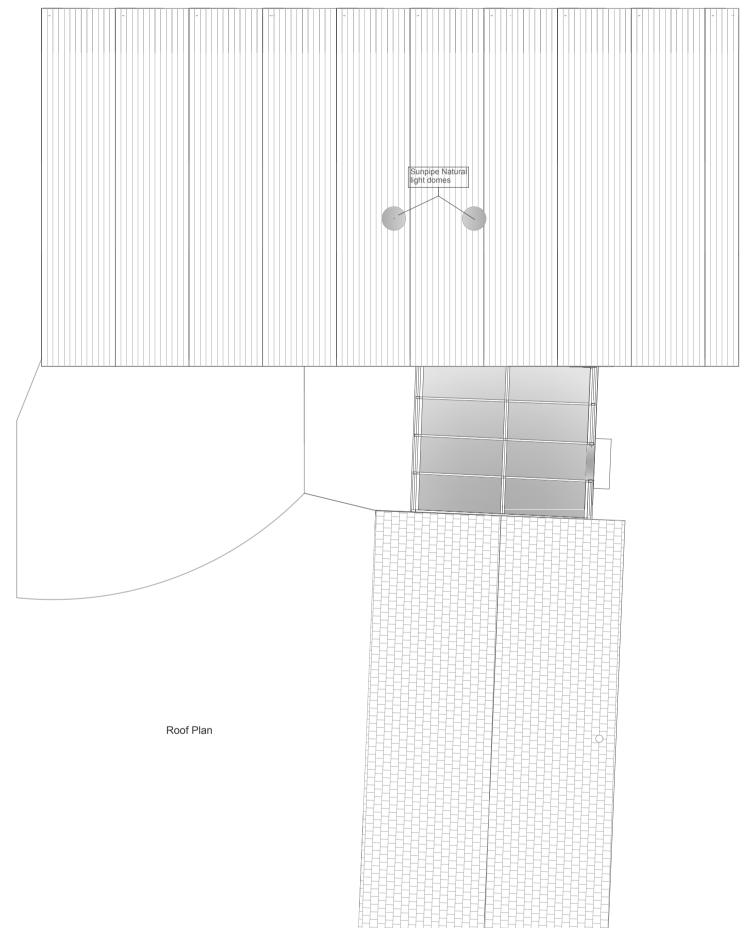

## NOTES

DO NOT SCALE DRAWING Any on-site discrepancies discovered should be reported to a responsible person before proceeding with any works involved.

Fenestration and external door specification tbd.

All rainwater goods, guttering and RWPs to be in black cast iron. Domestic heating and hot water systems tbd

Renewable energy source plan and scheme tbd

Utilities on available on site are 3 phase electricity supply in sub-station, Mains potable water, Hi-speed fiber optic comms' and internet