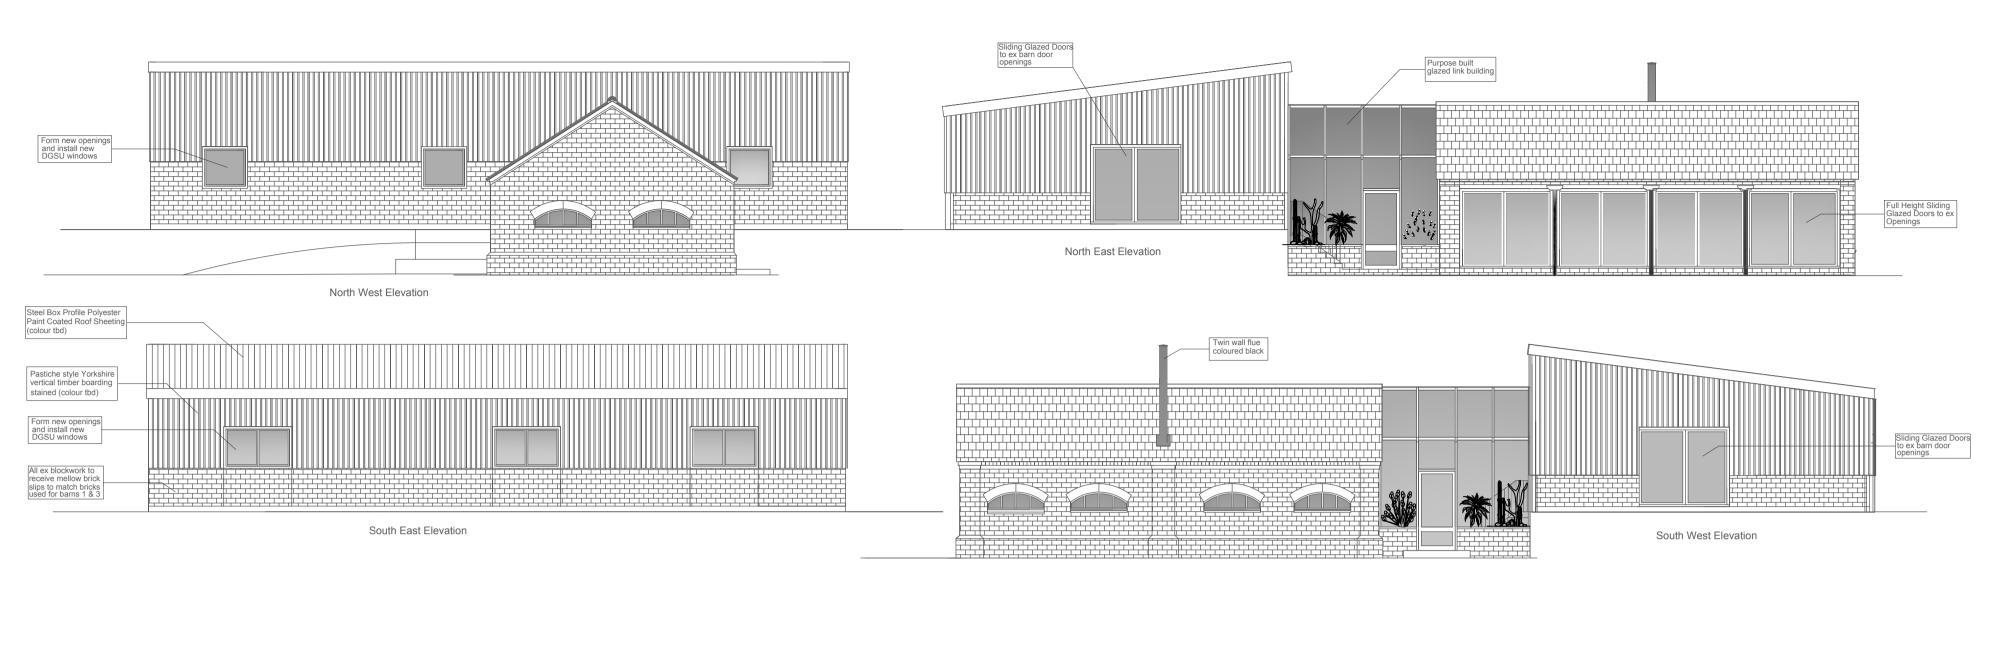

## NOTES

DO NOT SCALE DRAWING Any on-site discrepancies discovered should be reported to a responsible person before proceeding with any works involved.

Fenestration and external door specification tbd.

All rainwater goods, guttering and RWPs to be in black cast iron. Domestic heating and hot water systems tbd

Renewable energy source plan and scheme tbd

Utilities on available on site are 3 phase electricity supply in sub-station, Mains potable water, Hi-speed fiber optic comms' and internet