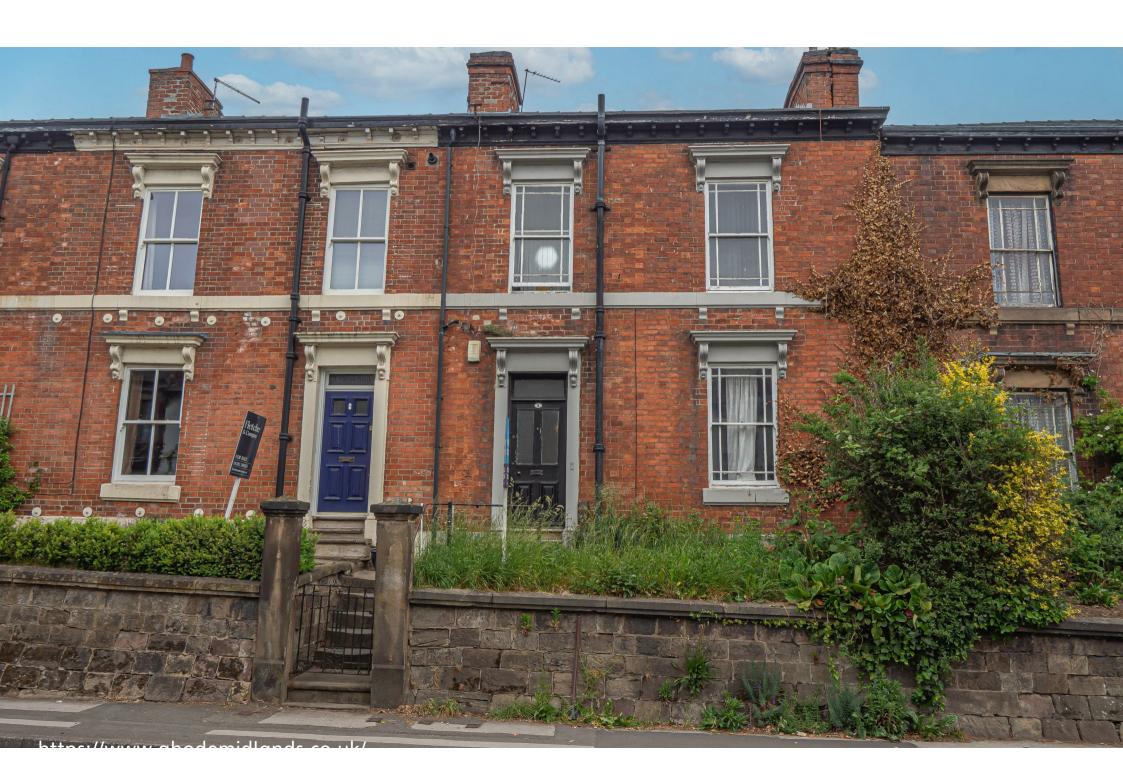

\*\*\*\* PERIOD PROPERTY \*\*\*\* PLENTY OF
POTENTIAL \*\*\*\* FOUR BEDROOMS &
TWO SHOWER ROOMS \*\*\*\* Ideal HMO
or investment in a popular location of
the edge of Derby City Centre. Hall,
Lounge, dining room or bedroom 4 &
dining kitchen. Three bedrooms and two
shower rooms on the first floor. Enclosed
rear garden. SOLD WITH NO UPWARD
CHAIN.