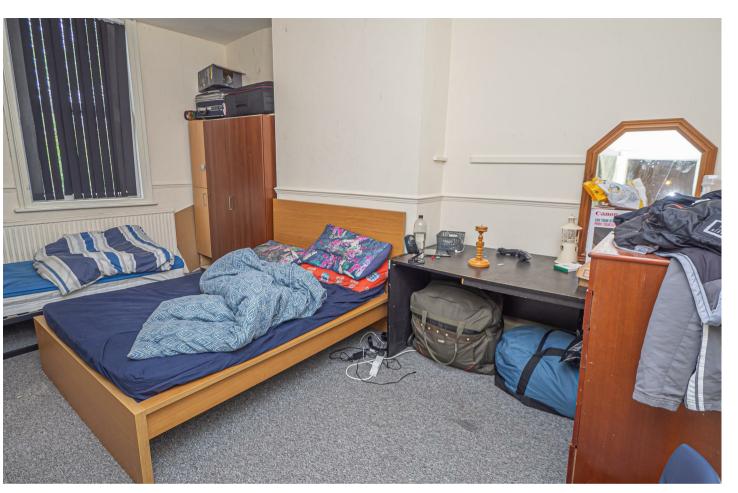

## **BEDROOM**

Window to the front.

# **BEDROOM**

Window to the rear.

## **BEDROOM**

Window to the rear.