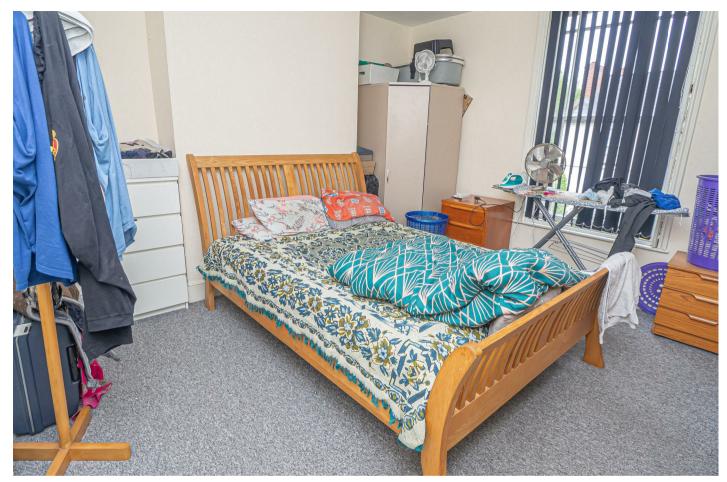

## **BEDROOM**

Window to the front.

# **BEDROOM**

Window to the rear.

## **BEDROOM**

Window to the rear.