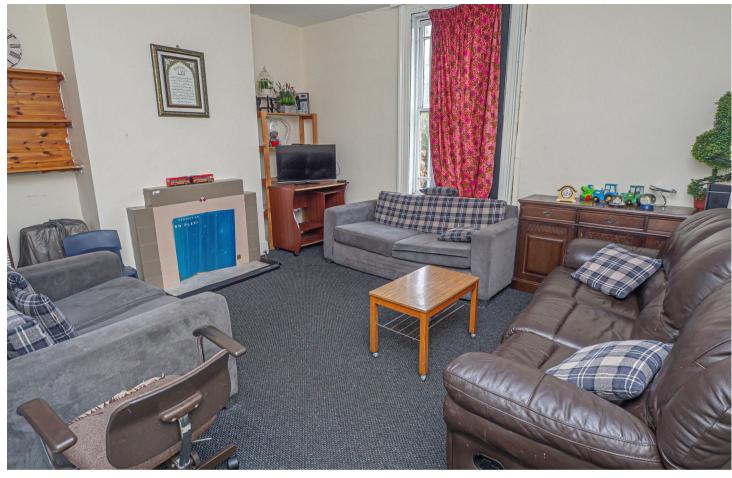

\*\*\*\* PERIOD PROPERTY \*\*\*\* PLENTY OF
POTENTIAL \*\*\*\* FOUR BEDROOMS &
TWO SHOWER ROOMS \*\*\*\* Ideal HMO
or investment in a popular location of
the edge of Derby City Centre. Hall,
Lounge, dining room or bedroom 4 &
dining kitchen. Three bedrooms and two
shower rooms on the first floor. Enclosed
rear garden. SOLD WITH NO UPWARD
CHAIN.





## HALL

Entrance door into the hall with stairs to the first floor, under stairs storage cupboard, and doors to -

# LOUNGE

Window to the front.

### **DINING ROOM/BEDROOM 4**

Window to the rear.

## **DINING KITCHEN**

Fitted units with work surfaces and a sink and drainer unit. Window and door to the garden.

## FIRST FLOOR LANDING

Doors to -

## **BEDROOM**

Window to the front.

# **BEDROOM**

Window to the rear.

## **BEDROOM**

Wind