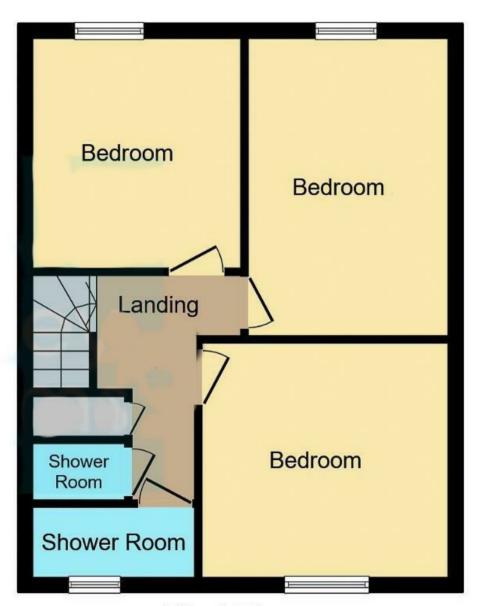

## FIRST FLOOR LANDING

Doors to -

## **BEDROOM**

Window to the front.

# **BEDROOM**

Window to the rear.

## **BEDROOM**

Window to the rear.

## **SHOWER ROOM**

Wc, wash hand basin, shower, window to the front. .

## **SHOWER ROOM**

Shower and wash hand basin.