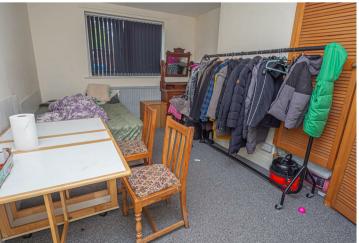

\*\*\*\* PERIOD PROPERTY \*\*\*\* PLENTY OF
POTENTIAL \*\*\*\* FOUR BEDROOMS &
TWO SHOWER ROOMS \*\*\*\* Ideal HMO
or investment in a popular location of
the edge of Derby City Centre. Hall,
Lounge, dining room or bedroom 4 &
dining kitchen. Three bedrooms and two
shower rooms on the first floor. Enclosed
rear garden. SOLD WITH NO UPWARD
CHAIN.





## HALL

Entrance door into the hall with stairs to the first floor, under stairs storage cupboard, and doors to -

# LOUNGE

Window to the front.

### **DINING ROOM/BEDROOM 4**

Window to the rear.

## **DINING KITCHEN**

Fitted units with work surfaces and a sink and drainer unit. Window and door to the garden.

## FIRST FLOOR LANDING

Doors to -

## **BEDROOM**

Window to the front.

# **BEDROOM**

Window to the rear.

## **BEDROOM**

Window to the rear.

## **SHOWER ROOM**

Wc, wash hand basin, shower, window to the front. .

## **SHOWER ROOM**

Shower and wash hand basin.

## **OUTSIDE**

Enclosed rear garden with lawn and a rear gate.











**Ground Floor** 



**First Floor**