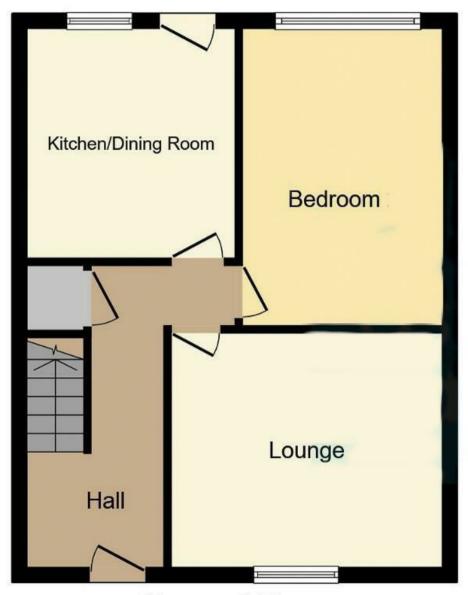

## HALL

Entrance door into the hall with stairs to the first floor, under stairs storage cupboard, and doors to -

# LOUNGE

Window to the front.

### **DINING ROOM/BEDROOM 4**

Window to the rear.

## **DINING KITCHEN**

Fitted units with work surfaces and a sink and drainer unit. Window and door to the garden.