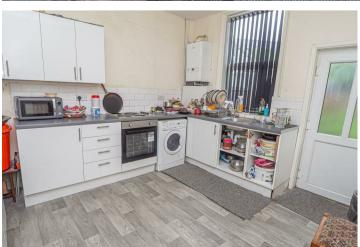

## **DINING KITCHEN**

Fitted units with work surfaces and a sink and drainer unit. Window and door to the garden.