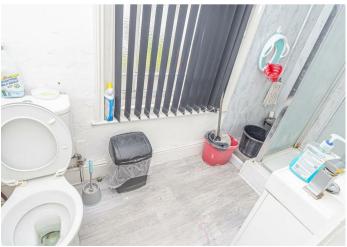

## **SHOWER ROOM**

Wc, wash hand basin, shower, window to the front. .

## **SHOWER ROOM**

Shower and wash hand basin.