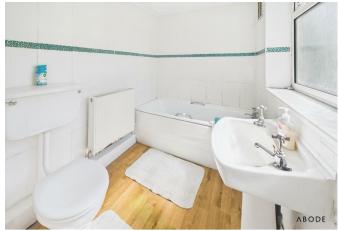

#### **BATHROOM**

Panel enclosed bath, wash hand basin, low flush wc, upvc double glazed window and radiator.