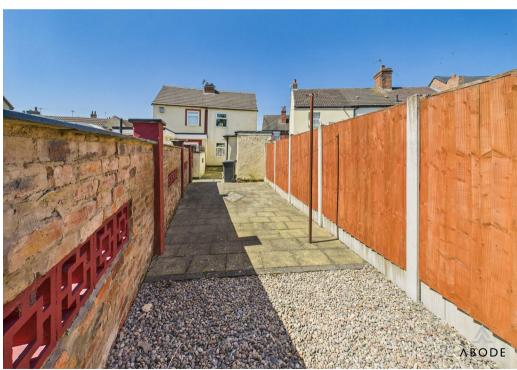

tchen and a bathroom room. Two first floor double bedrooms and an enclosed garden.

# LOUNGE DINER

Upvc double glazed entrance door into the lounge diner, upvc double glazed windows to the front and rear elevations, radiator and a door to the stairs.

#### KITCHEN

Sink and drainer unit, appliance spaces, work surfaces, upvc double glazed window to the side and door to the lobby.

# **LOBBY**

Storage cupboards and door to the garden.

#### **BATHROOM**

Panel enclosed bath, wash hand basin, low flush wc, upvc double glazed window and radiator.

# FIRST FLOOR LANDING

Doors to -

# **BEDROOM**

Upvc double glazed window and a radiator.

# **BEDROOM**

Upvc double glazed windows, cupboard and a radiator.

# OUTSIDE

Paved and pebble seating areas and two outbuildings.



























# Approximate total area<sup>(1)</sup>

40.4 m<sup>2</sup> 434 ft<sup>2</sup>

#### Reduced headroom

0.8 m<sup>2</sup> 8 ft<sup>2</sup>

(1) Excluding balconies and terraces

Reduced headroom

----- Below 1.5 m/5 ft

While every attempt has been made to ensure accuracy, all measurements are approximate, not to scale. This floor plan is for illustrative purposes only.

Calculations were based on RICS IPMS 3C standard. Please note that calculations were adjusted by a third party and therefore may not comply with RICS IPMS 3C.

GIRAFFE360