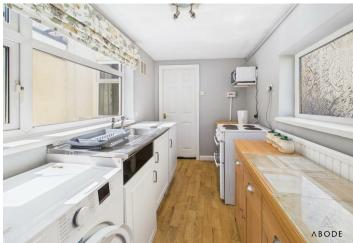

#### KITCHEN

Sink and drainer unit, appliance spaces, work surfaces, upvc double glazed window to the side and door to the lobby.

# **LOBBY**

Storage cupboards and door to the garden.