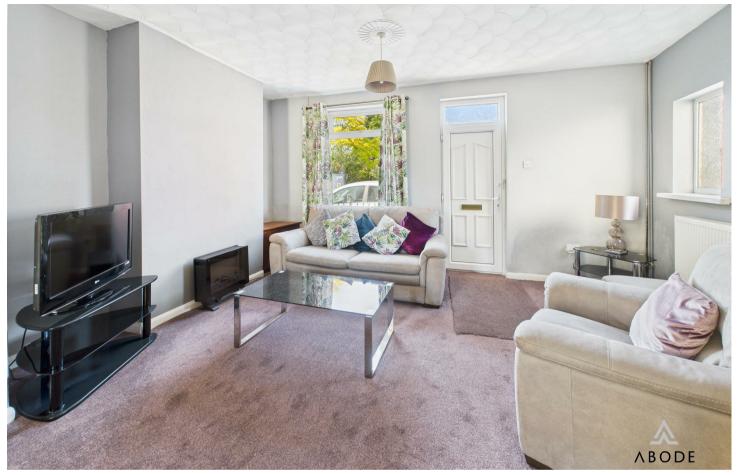

# LOUNGE DINER

Upvc double glazed entrance door into the lounge diner, upvc double glazed windows to the front and rear elevations, radiator and a door to the stairs.