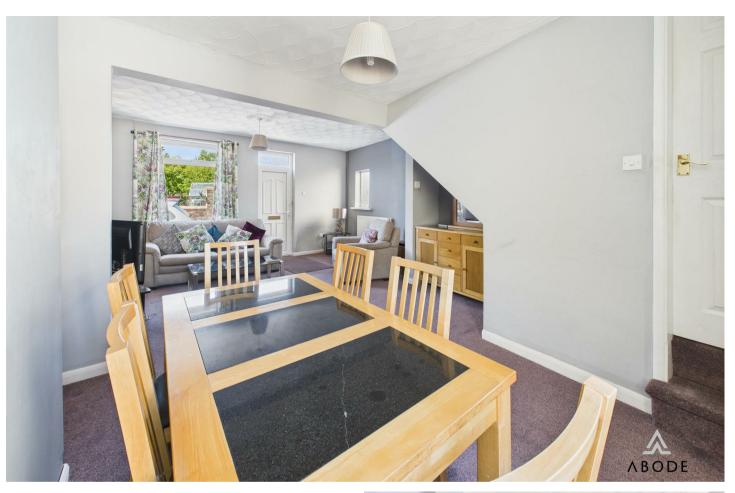

# LOUNGE DINER

Upvc double glazed entrance door into the lounge diner, upvc double glazed windows to the front and rear elevations, radiator and a door to the stairs.