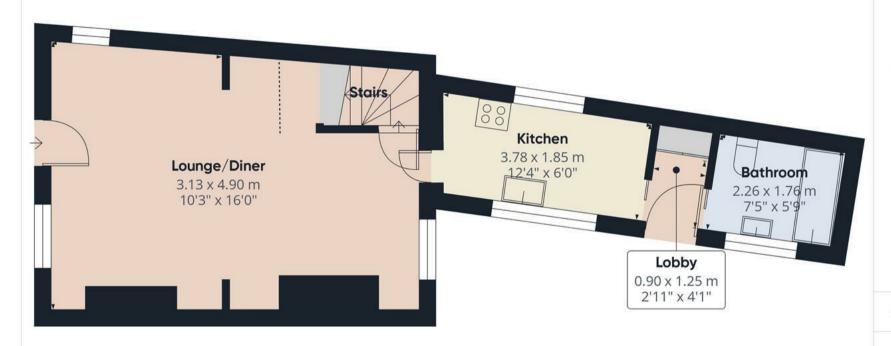

# LOUNGE DINER

Upvc double glazed entrance door into the lounge diner, upvc double glazed windows to the front and rear elevations, radiator and a door to the stairs.

#### KITCHEN

Sink and drainer unit, appliance spaces, work surfaces, upvc double glazed window to the side and door to the lobby.

# **LOBBY**

Storage cupboards and door to the garden.

#### **BATHROOM**

Panel enclosed bath, wash hand basin, low flush wc, upvc double glazed window and radiator.

# Approximate total area<sup>(1)</sup>

40.4 m<sup>2</sup> 434 ft<sup>2</sup>