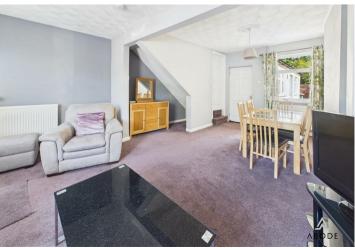

# LOUNGE DINER

Upvc double glazed entrance door into the lounge diner, upvc double glazed windows to the front and rear elevations, radiator and a door to the stairs.

# FIRST FLOOR LANDING

Doors to -