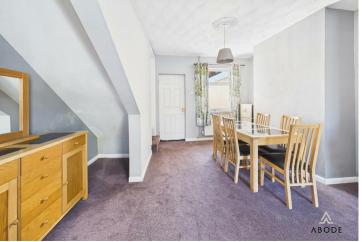

# LOUNGE DINER

Upvc double glazed entrance door into the lounge diner, upvc double glazed windows to the front and rear elevations, radiator and a door to the stairs.