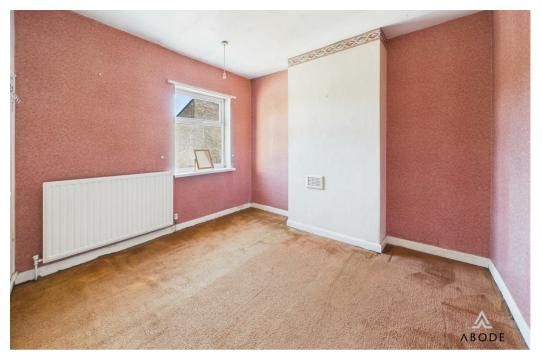

# **BEDROOM**

Upvc double glazed window and a radiator.

# **BEDROOM**

Upvc double glazed windows, cupboard and a radiator.