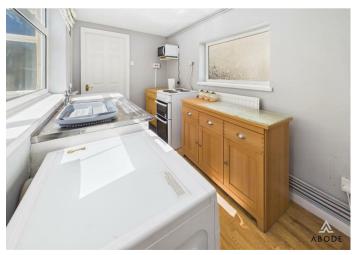

#### KITCHEN

Sink and drainer unit, appliance spaces, work surfaces, upvc double glazed window to the side and door to the lobby.

# **LOBBY**

Storage cupboards and door to the garden.