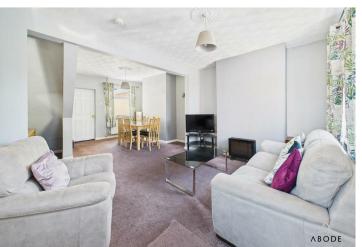

# LOUNGE DINER

Upvc double glazed entrance door into the lounge diner, upvc double glazed windows to the front and rear elevations, radiator and a door to the stairs.