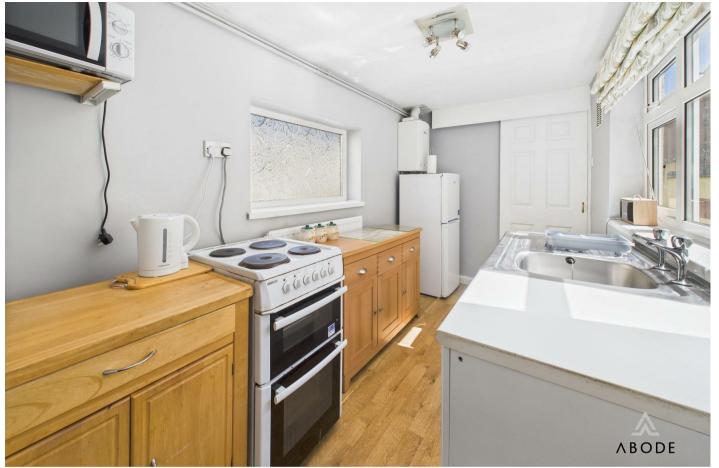

#### KITCHEN

Sink and drainer unit, appliance spaces, work surfaces, upvc double glazed window to the side and door to the lobby.