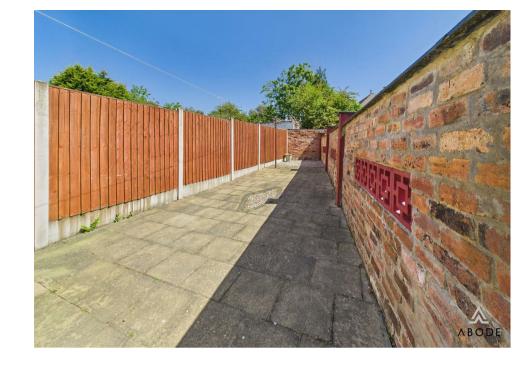

kitchen and a bathroom room. Two first floor double bedrooms and an enclosed garden.

# LOUNGE DINER

Upvc double glazed entrance door into the lounge diner, upvc double glazed windows to the front and rear elevations, radiator and a door to the stairs.

#### KITCHEN

Sink and drainer unit, appliance spaces, work surfaces, upvc double glazed window to the side and door to the lobby.

# **LOBBY**

Storage cupboards and door to the garden.

#### **BATHROOM**

Panel enclosed bath, wash hand basin, low flush wc, upvc double glazed window and radiator.

# FIRST FLOOR LANDING

Doors to -

# **BEDROOM**

Upvc double glazed window and a radiator.

# **BEDROOM**

Upvc double glazed windows, cupboard and a radiator.

# OUTSIDE

Paved and pebble seating areas and two outbuildings.



























# Approximate total area<sup>(1)</sup>

40.4 m<sup>2</sup> 434 ft<sup>2</sup>

#### Reduced headroom

0.8 m<sup>2</sup> 8 ft<sup>2</sup>

(1) Excluding balconies and terraces

Reduced headroom

----- Below 1.5 m/5 ft

While every attempt has been made to ensure accuracy, all measurements are approximate, not to scale. This floor plan is for illustrative purposes only.

Calculations were based on RICS IPMS 3C standard. Please note that calculations were adjusted by a third party and therefore may not comply with RICS IPMS 3C.

GIRAFFE360