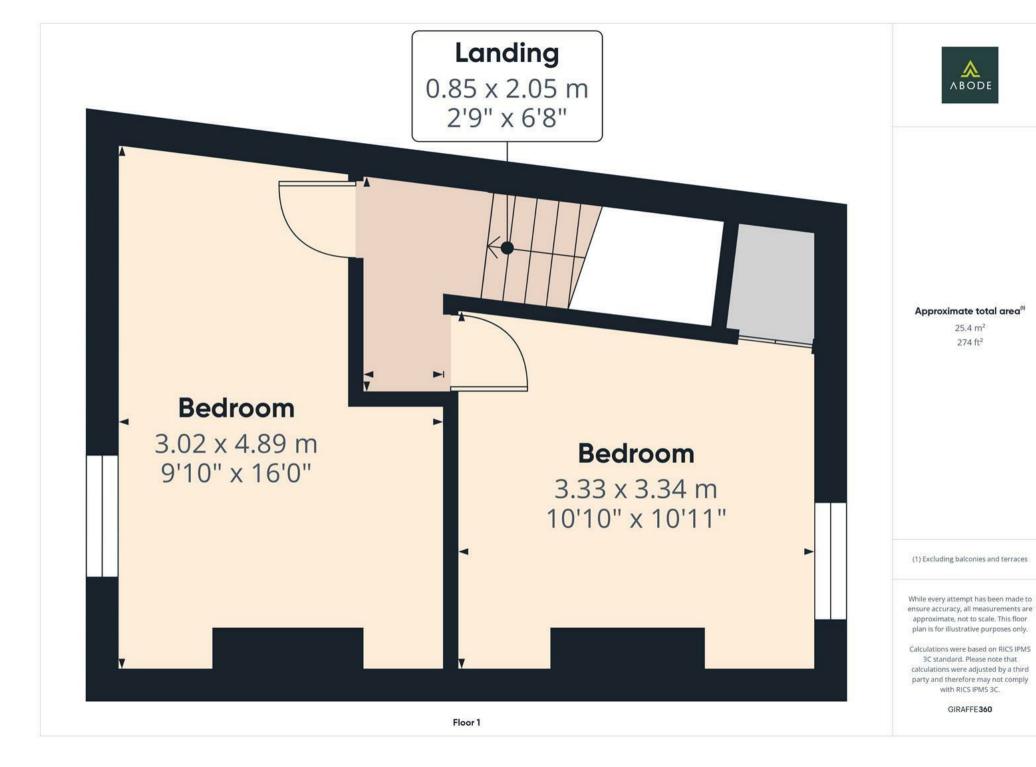

# FIRST FLOOR LANDING

Doors to -

# **BEDROOM**

Upvc double glazed window and a radiator.

# **BEDROOM**

Upvc double glazed windows, cupboard and a radiator.

# Approximate total area<sup>(1)</sup>

40.4 m<sup>2</sup> 434 ft<sup>2</sup>