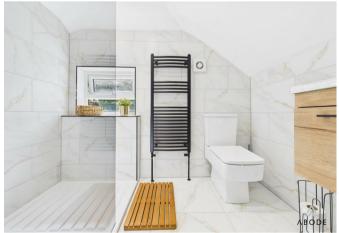

#### Bathroom

Modern suite comprising:- double shower with waterfall shower head and glass shower screen, WC and wash hand basin with storage cupboard below. UPVC double glazed window to the rear elevation, towel radiator, storage cupboard, tiled flooring and extractor fan.