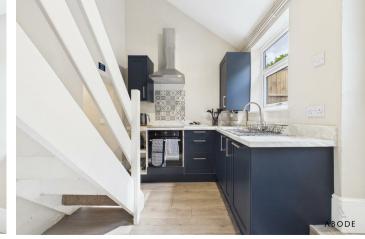

## Kitchen

Modern base and eye level units with complimentary worktops, stainless steel sink with draining board, integral cooker with hob and extractor hood above. Built in dishwasher, cupboard housing the combi boiler, shelving, UPVC double glazed window to the rear elevation and door leading out into the garden, stairs leading to the first floor and access to the;-