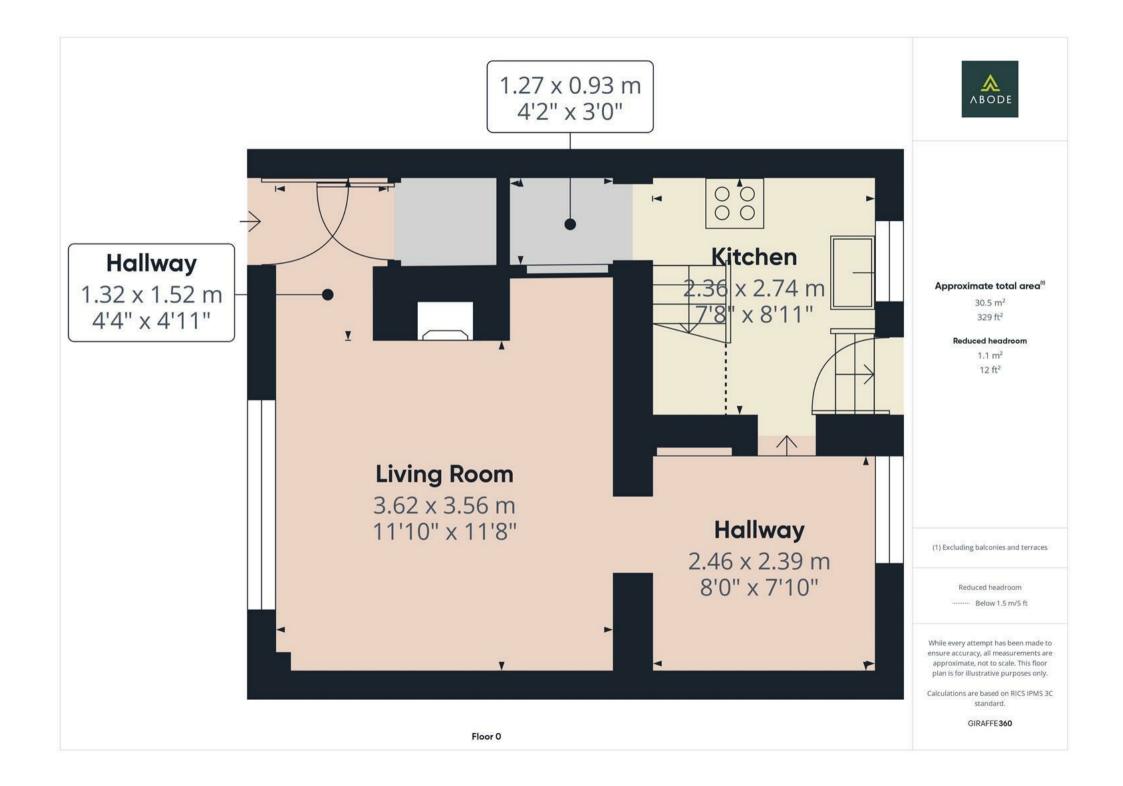

The property benefits from an enclosed rear yard, two spacious reception rooms, and a modern fitted kitchen and bathroom—making it a versatile and move-in-ready home.

In brief, the accommodation comprises; an entrance hall leading to the living room, a separate dining room, a contemporary kitchen, and a utility area to the ground floor. Upstairs, there are two well-proportioned bedrooms and a stylish family bathroom.

#### Entrance Hall

Composite door leading in from the front, storage cupboard, leading into the;-

#### Living Room

UPVC double glazed window to the front elevation, central heating radiator, feature beams.

### **Dining Room**

UPVC double glazed window to the rear elevation, central heating radiator.

## Kitchen

Modern base and eye level units with complimentary worktops, stainless steel sink with draining board, integral cooker with hob and extractor hood above. Built in dishwasher, cupboard housing the combi boiler, shelving, UPVC double glazed window to the rear elevation and door leading out into the garden, stairs leading to the first floor and access to the;-