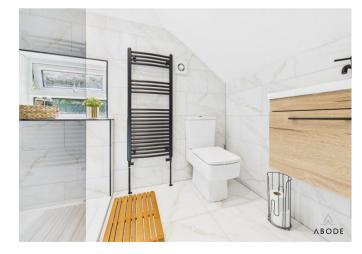

#### Bathroom

Modern suite comprising:- double shower with waterfall shower head and glass shower screen, WC and wash hand basin with storage cupboard below. UPVC double glazed window to the rear elevation, towel radiator, storage cupboard, tiled flooring and extractor fan.