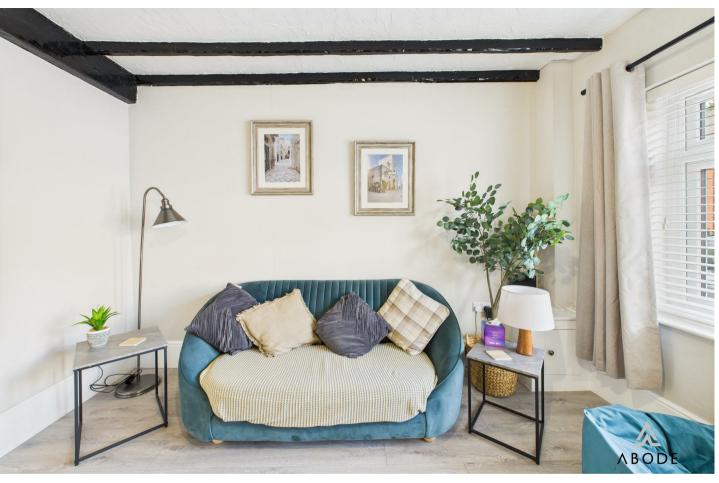

#### Living Room

UPVC double glazed window to the front elevation, central heating radiator, feature beams.