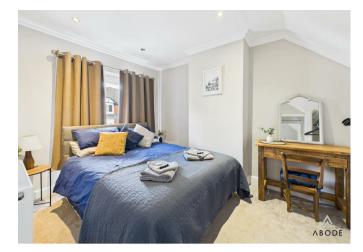

#### Bedroom

UPVC double glazed window to the front elevation, central heating radiator.

### Bedroom

UPVC double glazed window to the front elevation, central heating radiator, loft access.