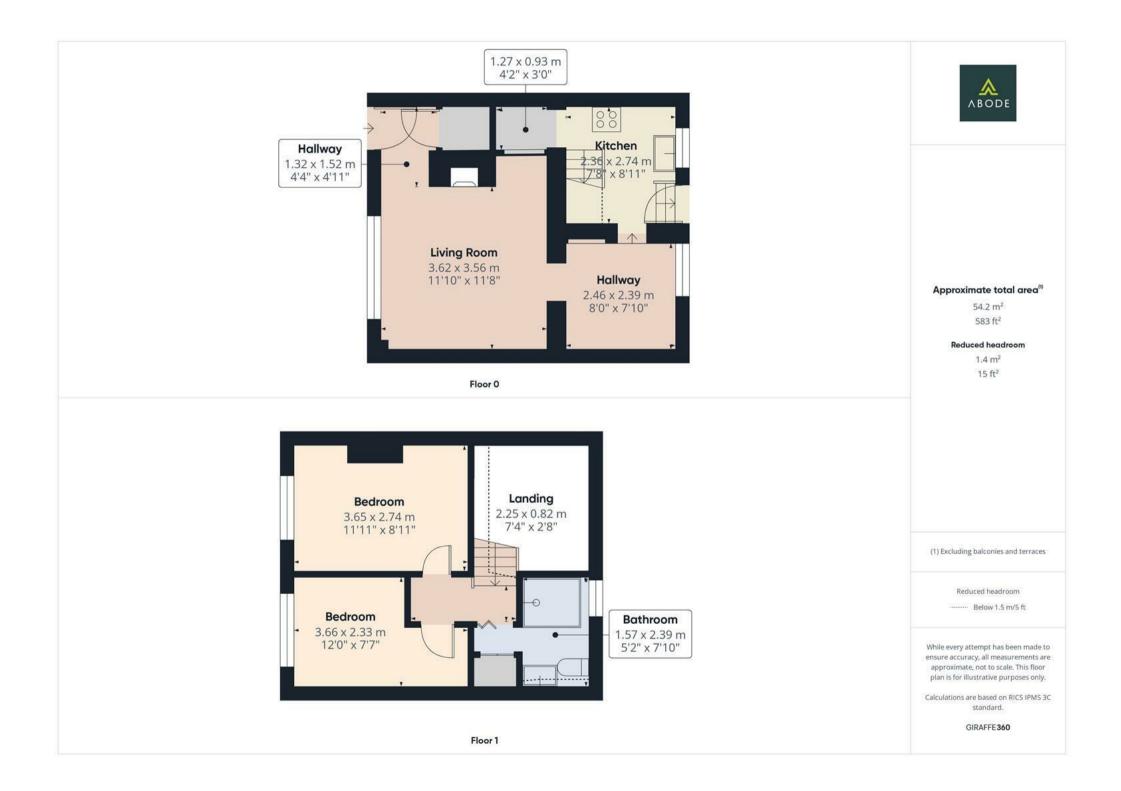

The property benefits from an enclosed rear yard, two spacious reception rooms, and a modern fitted kitchen and bathroom—making it a versatile and move-in-ready home.

In brief, the accommodation comprises; an entrance hall leading to the living room, a separate dining room, a contemporary kitchen, and a utility area to the ground floor. Upstairs, there are two well-proportioned bedrooms and a stylish family bathroom.

#### Entrance Hall

Composite door leading in from the front, storage cupboard, leading into the;-

#### Living Room

UPVC double glazed window to the front elevation, central heating radiator, feature beams.

### **Dining Room**

UPVC double glazed window to the rear elevation, central heating radiator.

## Kitchen

Modern base and eye level units with complimentary worktops, stainless steel sink with draining board, integral cooker with hob and extractor hood above. Built in dishwasher, cupboard housing the combi boiler, shelving, UPVC double glazed window to the rear elevation and door leading out into the garden, stairs leading to the first floor and access to the;-

Utility Area Space for a fridge freezer with worktop.

# Landing

Lending- Spot lighting, access to the bedrooms and bathroom.

#### Bedroom

UPVC double glazed window to the front elevation, central heating radiator.

### Bedroom

UPVC double glazed window to the front elevation, central heating radiator, loft access.

#### Bathroom

Modern suite comprising:- double shower with waterfall shower head and glass shower screen, WC and wash hand basin with storage cupboard below. UPVC double glazed window to the rear elevation, towel radiator, storage cupboard, tiled flooring and extractor fan.

#### Outside

Enclosed rear yard perfect for entertaining.