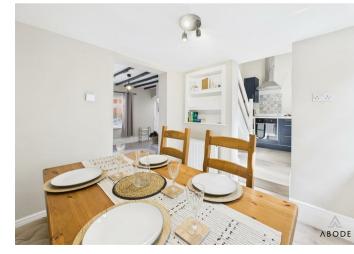

### **Dining Room**

UPVC double glazed window to the rear elevation, central heating radiator.