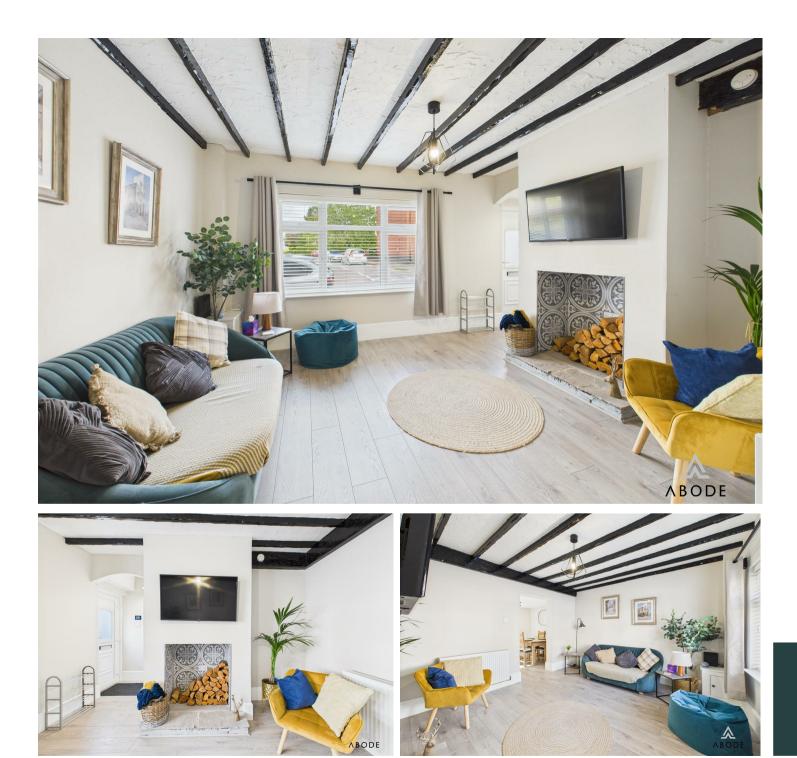

#### Living Room

UPVC double glazed window to the front elevation, central heating radiator, feature beams.

### **Dining Room**

UPVC double glazed window to the rear elevation, central heating radiator.