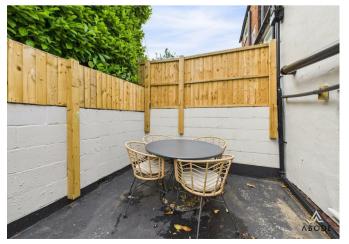

to the rear elevation and door leading out into the garden, stairs leading to the first floor and access to the;-

Utility Area Space for a fridge freezer with worktop.

# Landing

Lending- Spot lighting, access to the bedrooms and bathroom.

#### Bedroom

UPVC double glazed window to the front elevation, central heating radiator.

### Bedroom

UPVC double glazed window to the front elevation, central heating radiator, loft access.



#### Bathroom

Modern suite comprising:- double shower with waterfall shower head and glass shower screen, WC and wash hand basin with storage cupboard below. UPVC double glazed window to the rear elevation, towel radiator, storage cupboard, tiled flooring and extractor fan.

#### Outside

Enclosed rear yard perfect for entertaining.





































# Energy Efficiency Rating





# https://www.abodemidlands.co.ul

These particulars, whilst believed to be accurate are set out as a general outline only for guidance and do not constitute any part of an offer or contract. Intending purchasers should not rely on them as statements of representation of fact, but must satisfy themselves by inspection or otherwise as to their accuracy. No person in this firms employment has the authority to make or give any representation or warranty in respect of the property.