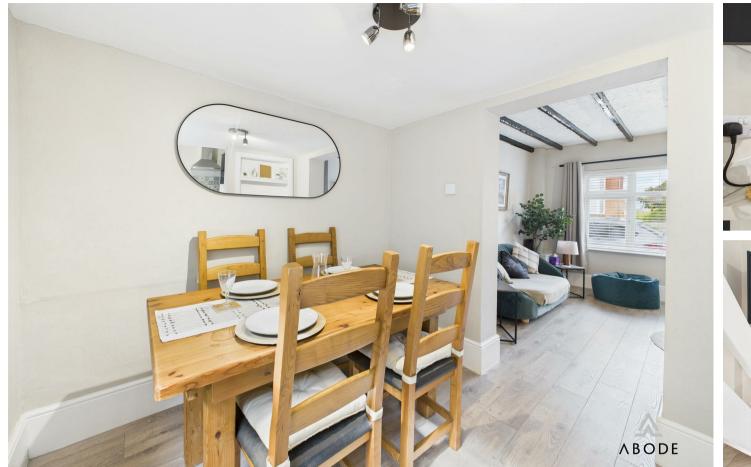

### **Dining Room**

UPVC double glazed window to the rear elevation, central heating radiator.