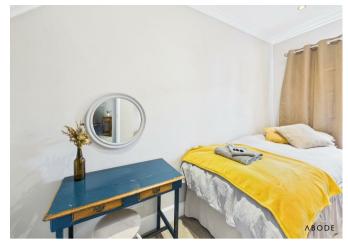

#### Bedroom

UPVC double glazed window to the front elevation, central heating radiator.

### Bedroom

UPVC double glazed window to the front elevation, central heating radiator, loft access.