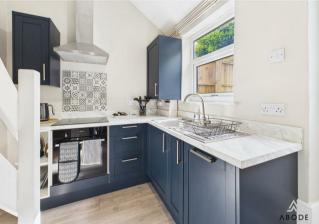

## Kitchen

Modern base and eye level units with complimentary worktops, stainless steel sink with draining board, integral cooker with hob and extractor hood above. Built in dishwasher, cupboard housing the combi boiler, shelving, UPVC double glazed window to the rear elevation and door leading out into the garden, stairs leading to the first floor and access to the;-