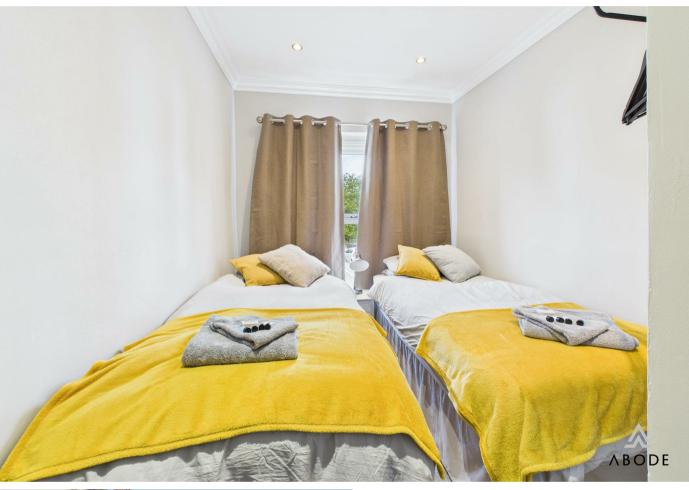

#### Bedroom

UPVC double glazed window to the front elevation, central heating radiator.

### Bedroom

UPVC double glazed window to the front elevation, central heating radiator, loft access.