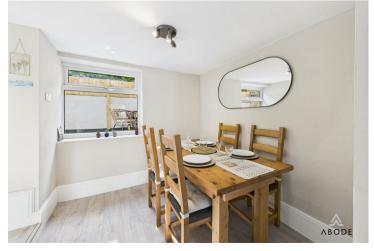

### **Dining Room**

UPVC double glazed window to the rear elevation, central heating radiator.