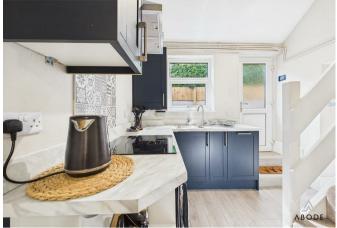

## Kitchen

Modern base and eye level units with complimentary worktops, stainless steel sink with draining board, integral cooker with hob and extractor hood above. Built in dishwasher, cupboard housing the combi boiler, shelving, UPVC double glazed window to the rear elevation and door leading out into the garden, stairs leading to the first floor and access to the;-