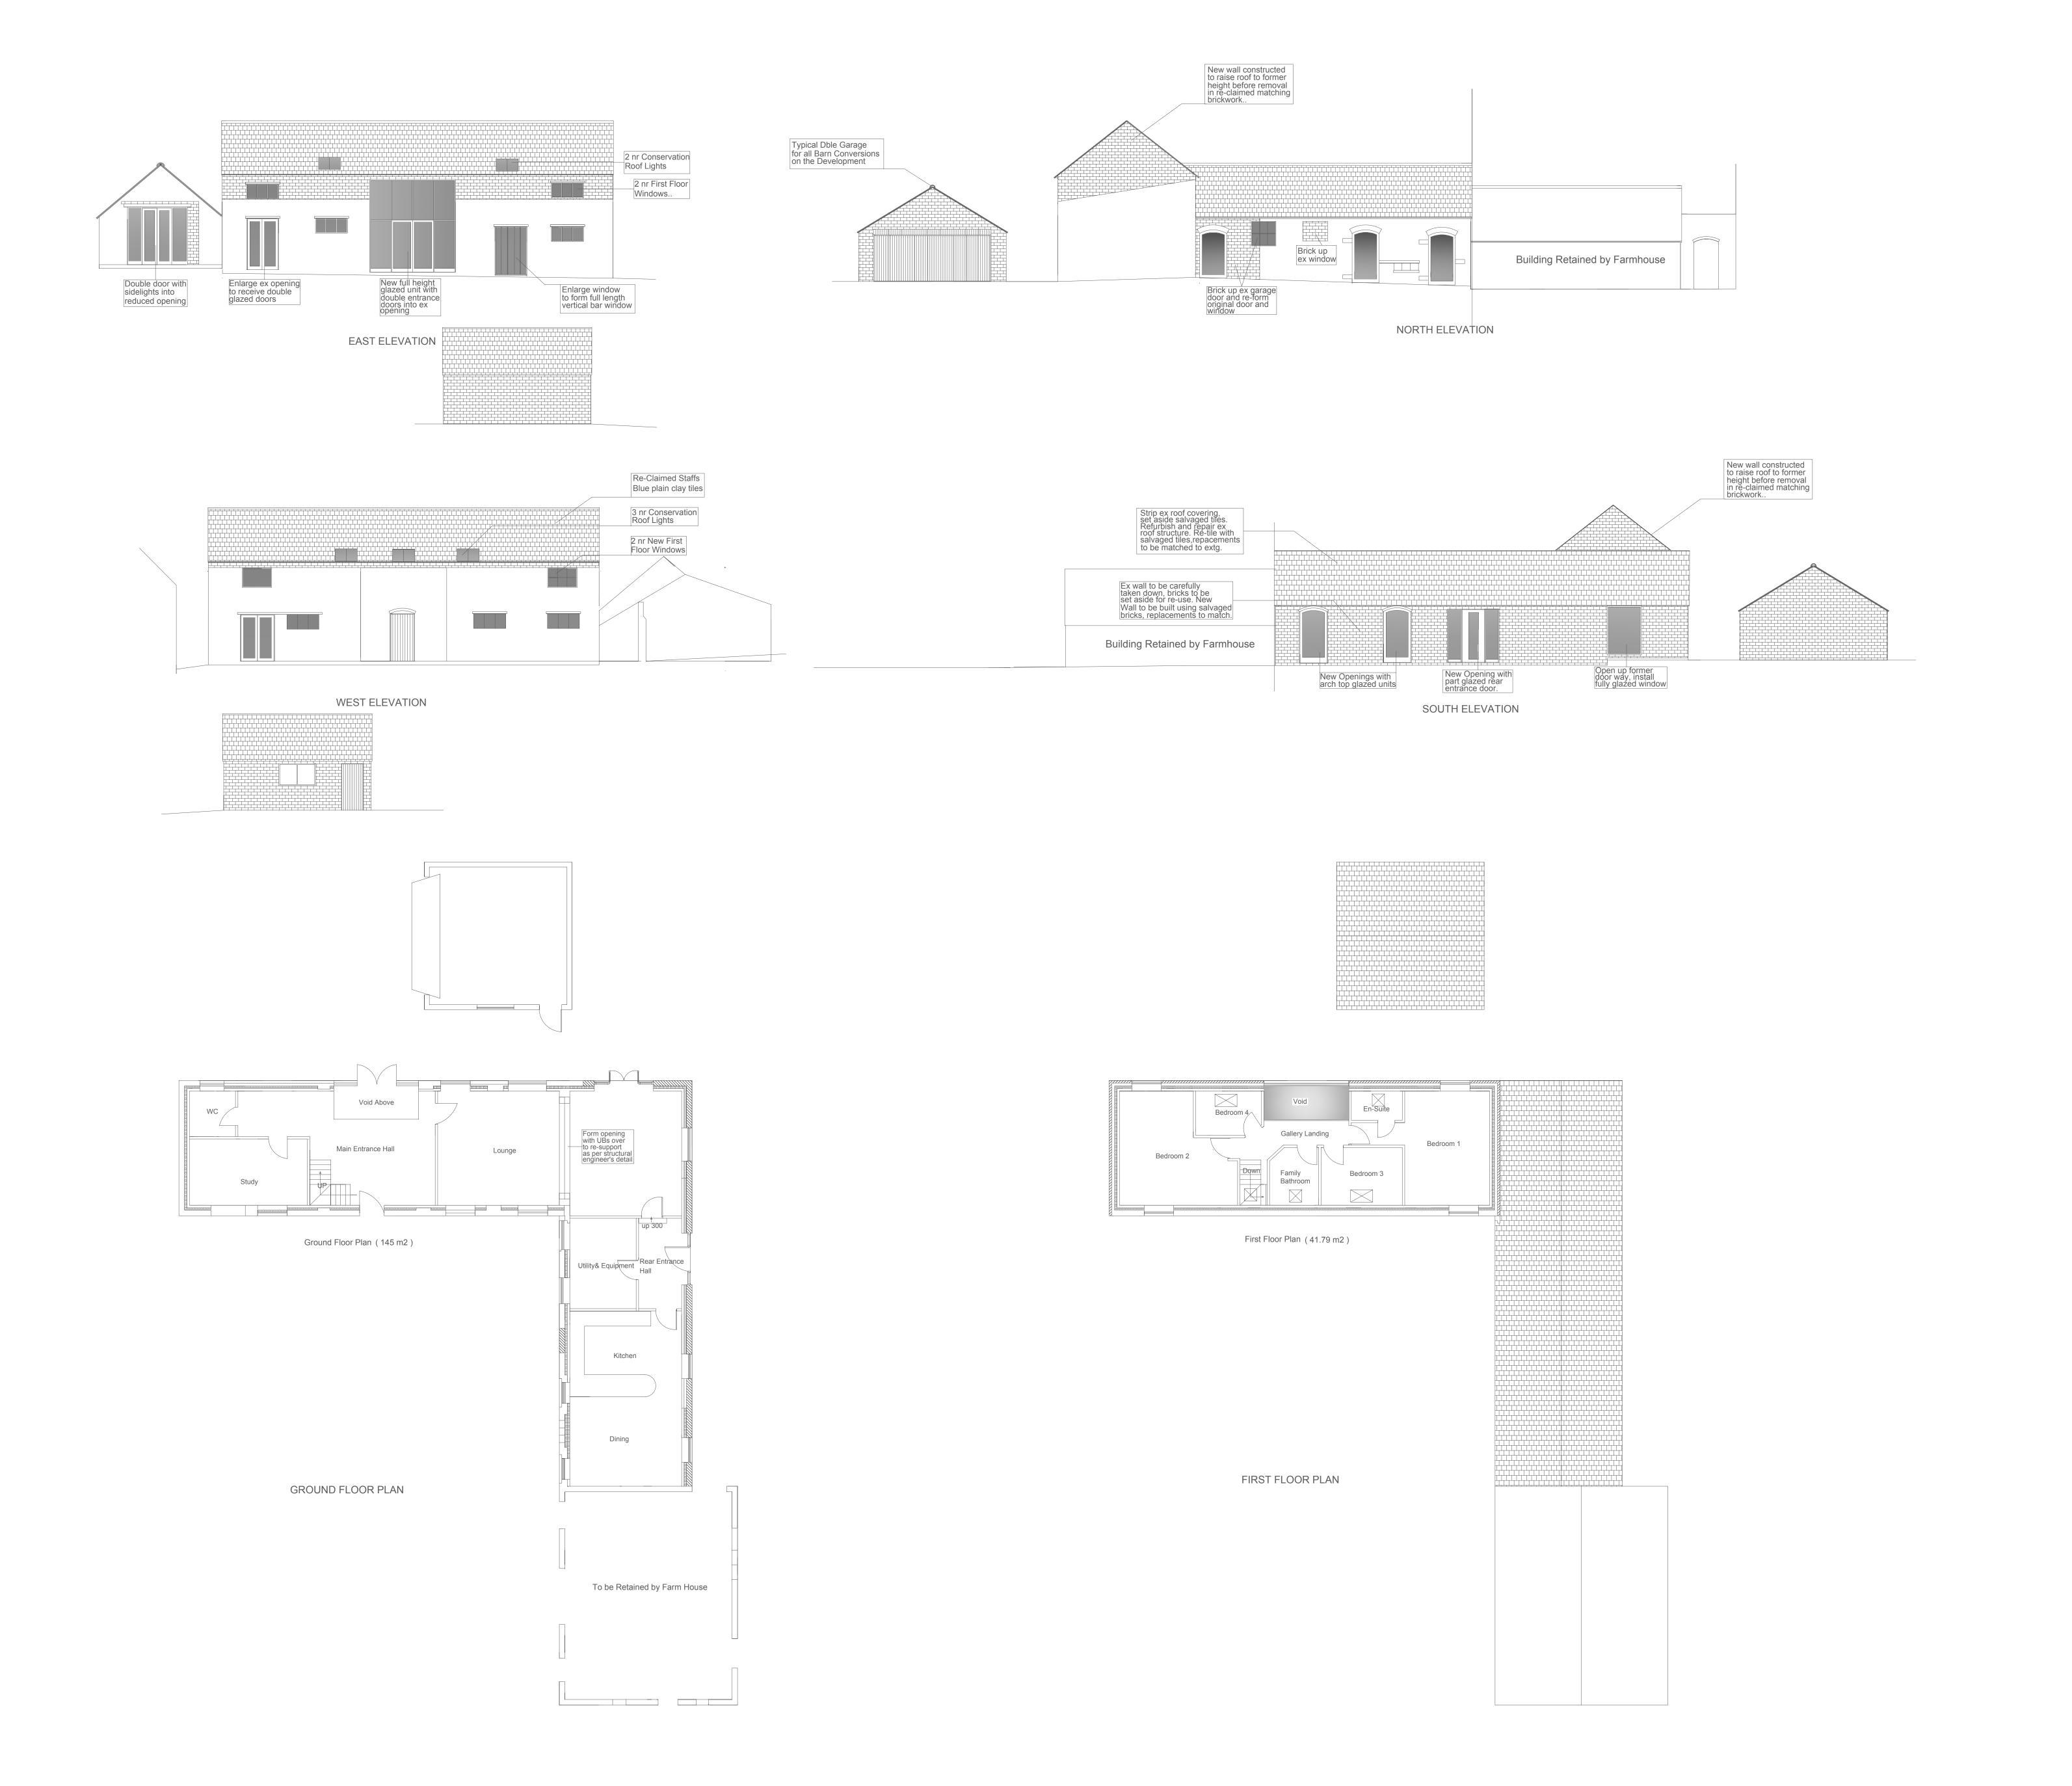

NOTES

DO NOT SCALE DRAWING
Any on-site discrepancies discovered should be reported to a responsible person before proceeding with any works involved.

person before proceeding with any works involved.

Fenestration and external door specification tbd.

All rainwater goods, guttering and RWPs to be in black cast iron.

Domestic heating and hot water systems tbd

Renewable energy source plan and scheme tbd

Utilities on available on site are 3 phase electricity supply in sub-station, Mains potable water, Hi-speed fiber optic comms' and internet