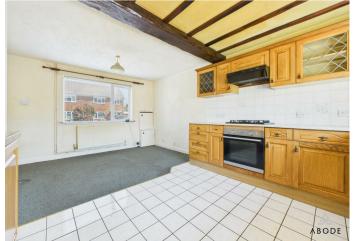

## Kitchen/Diner

With two UPVC double-glazed windows to front and rear, central heating radiator, meter cupboard with consumer unit and gas meter, matching base and eye-level storage units with tiled surrounds, integrated gas hob with extractor fan, oven/grill, one-and-a-half composite sink with mixer tap, TV aerial point, under-stairs storage cupboard, and internal door to rear porch.