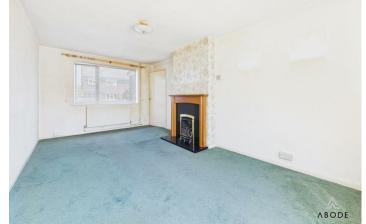

#### Lounge

With two UPVC double-glazed windows to front and rear, central heating radiator, TV aerial point, gas fireplace with timber Adam-style surround and granite hearth and master telephone socket.