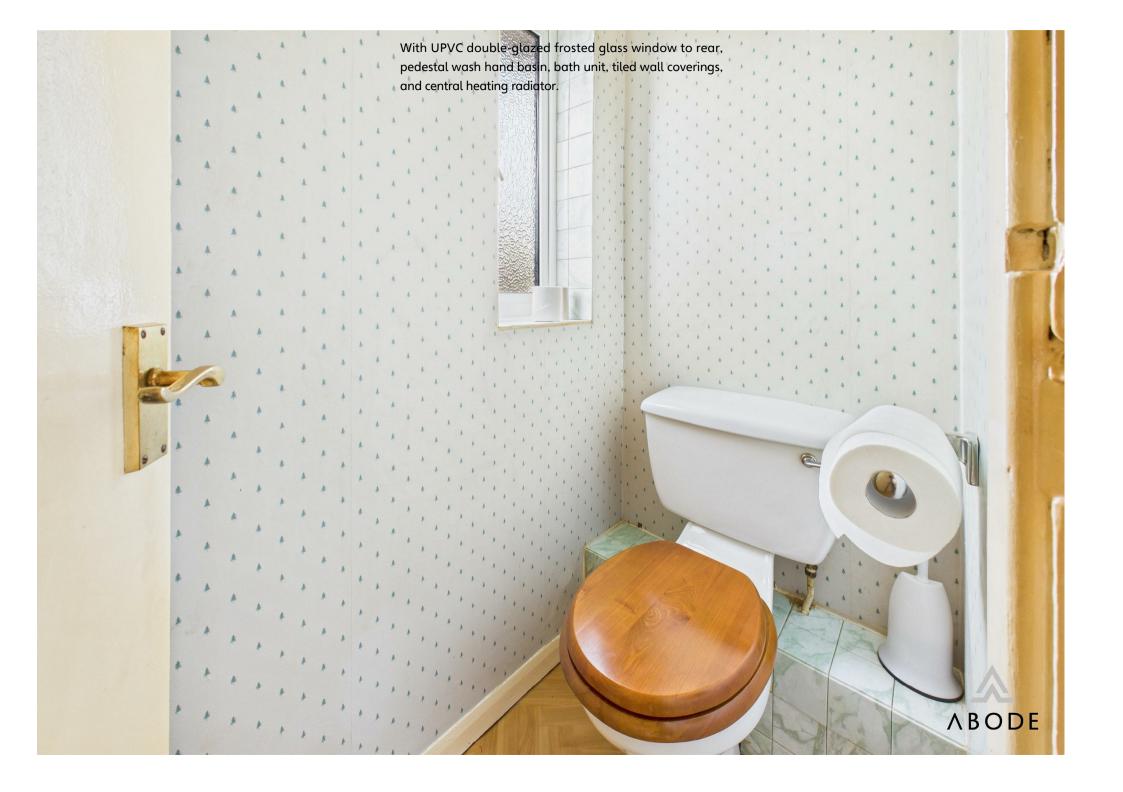

## Cloaks/W.C.

With UPVC double-glazed frosted glass window to rear, and low-level WC.

Bathroom