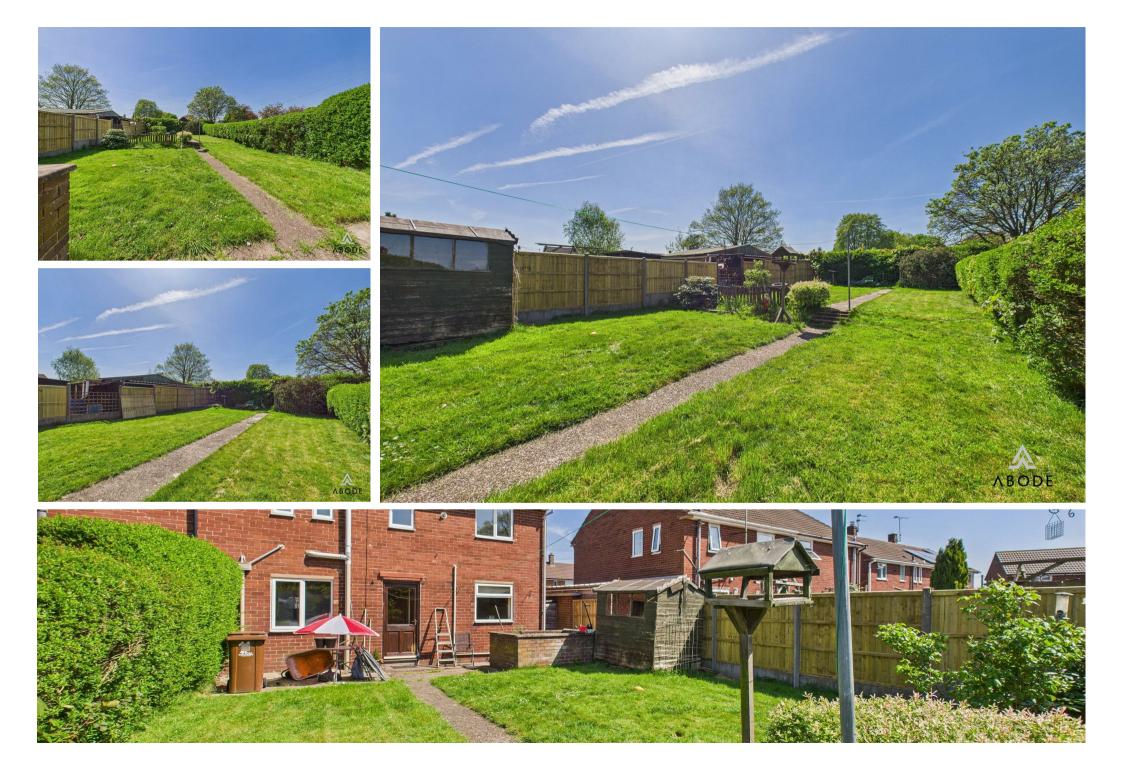

Externally, a generous west-facing rear garden offers ample space for outdoor living and an abundance of potential.