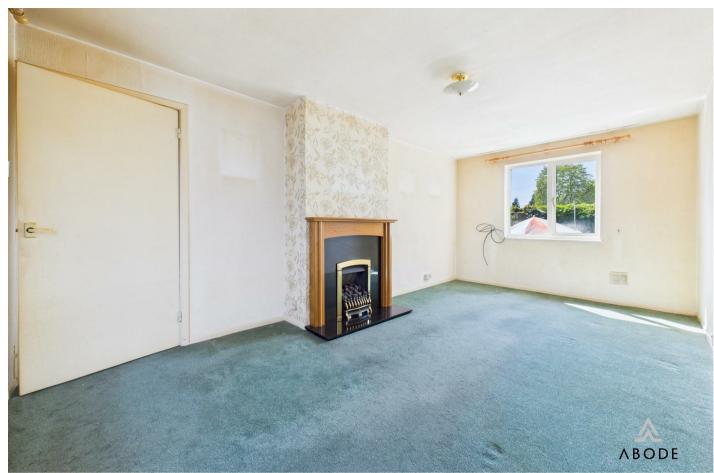

#### Lounge

With two UPVC double-glazed windows to front and rear, central heating radiator, TV aerial point, gas fireplace with timber Adam-style surround and granite hearth and master telephone socket.