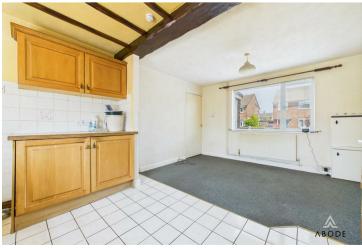

## Kitchen/Diner

With two UPVC double-glazed windows to front and rear, central heating radiator, meter cupboard with consumer unit and gas meter, matching base and eye-level storage units with tiled surrounds, integrated gas hob with extractor fan, oven/grill, one-and-a-half composite sink with mixer tap, TV aerial point, under-stairs storage cupboard, and internal door to rear porch.