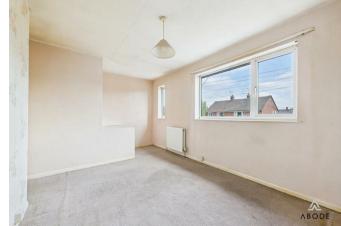

## Bedroom Two

With UPVC double-glazed window to front, central heating radiator, and telephone point.