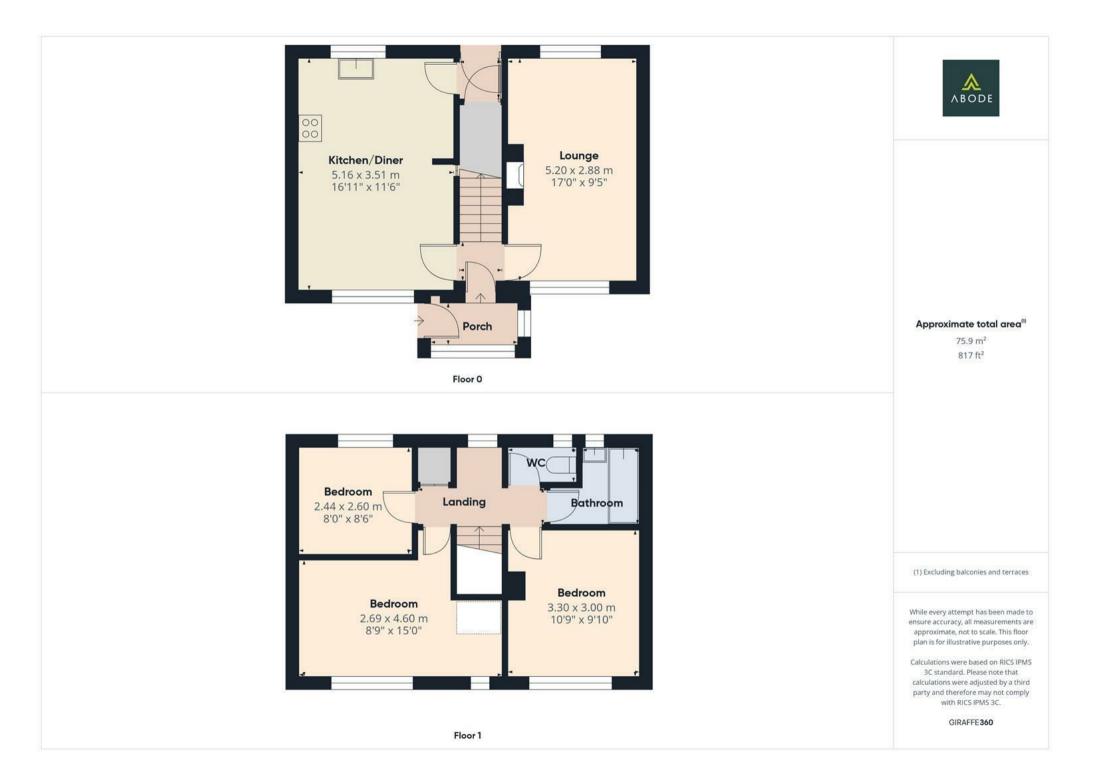

The accommodation includes a welcoming porch with tiled flooring and UPVC double glazing, leading into a hallway with access to the main living areas. The spacious lounge features dualaspect UPVC double-glazed windows, a gas fireplace with timber Adam-style surround, and TV and telephone points. The kitchen-diner is fitted with matching units, an integrated gas hob and oven, under-stairs storage, and windows to both front and rear, with access to a rear porch and garden.

Upstairs, the landing provides access to all bedrooms, a bathroom with separate WC, and a loft. Bedroom one benefits from dual front-facing windows, while bedrooms two and three offer comfortable space and central heating. The property also includes a UPVC double-glazed window in each room and a gas central heating system throughout.

## Porch

With UPVC double-glazed windows to front and side, tiled flooring, composite door, and internal door to hallway.

## Hallway

With staircase to first floor and internal doors to living areas.

#### Lounge

With two UPVC double-glazed windows to front and rear, central heating radiator, TV aerial point, gas fireplace with timber Adam-style surround and granite hearth and master telephone socket.

## Kitchen/Diner

With two UPVC double-glazed windows to front and rear, central heating radiator, meter cupboard with consumer unit and gas meter, matching base and eye-level storage units with tiled surrounds, integrated gas hob with extractor fan, oven/grill, one-and-a-half composite sink with mixer tap, TV aerial point, under-stairs storage cupboard, and internal door to rear porch.

## Landing

With access to loft space, smoke alarm, airing cupboard with central heating gas boiler, UPVC double-glazed window to rear, and internal doors to bedrooms and bathroom.

## Bedroom One

With two UPVC double-glazed windows to front, and central heating radiator.

## Bedroom Two

With UPVC double-glazed window to front, central heating radiator, and telephone point.

## **Bedroom Three**

With UPVC double-glazed window to rear, and central heating radiator.

## Cloaks/W.C.

With UPVC double-glazed frosted glass window to rear, and low-level WC.

Bathroom