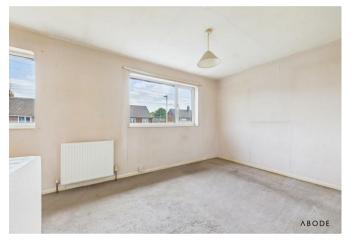

## Bedroom One

With two UPVC double-glazed windows to front, and central heating radiator.