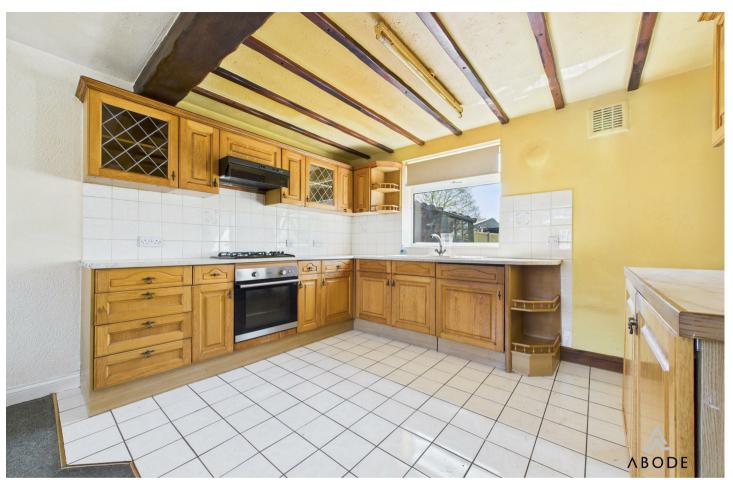

The accommodation includes a welcoming porch with tiled flooring and UPVC double glazing, leading into a hallway with access to the main living areas. The spacious lounge features dualaspect UPVC double-glazed windows, a gas fireplace with timber Adam-style surround, and TV and telephone points. The kitchen-diner is fitted with matching units, an integrated gas hob and oven, under-stairs storage, and windows to both front and rear, with access to a rear porch and garden.

## Kitchen/Diner

With two UPVC double-glazed windows to front and rear, central heating radiator, meter cupboard with consumer unit and gas meter, matching base and eye-level storage units with tiled surrounds, integrated gas hob with extractor fan, oven/grill, one-and-a-half composite sink with mixer tap, TV aerial point, under-stairs storage cupboard, and internal door to rear porch.