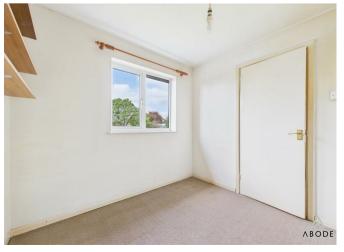

## Bedroom One

With two UPVC double-glazed windows to front, and central heating radiator.

## Bedroom Two

With UPVC double-glazed window to front, central heating radiator, and telephone point.

## **Bedroom Three**

With UPVC double-glazed window to rear, and central heating radiator.