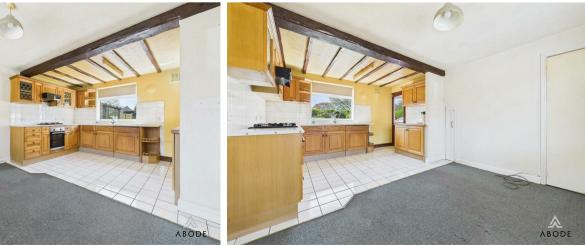

The accommodation includes a welcoming porch with tiled flooring and UPVC double glazing, leading into a hallway with access to the main living areas. The spacious lounge features dualaspect UPVC double-glazed windows, a gas fireplace with timber Adam-style surround, and TV and telephone points. The kitchen-diner is fitted with matching units, an integrated gas hob and oven, under-stairs storage, and windows to both front and rear, with access to a rear porch and garden.

## Kitchen/Diner

With two UPVC double-glazed windows to front and rear, central heating radiator, meter cupboard with consumer unit and gas meter, matching base and eye-level storage units with tiled surrounds, integrated gas hob with extractor fan, oven/grill, one-and-a-half composite sink with mixer tap, TV aerial point, under-stairs storage cupboard, and internal door to rear porch.