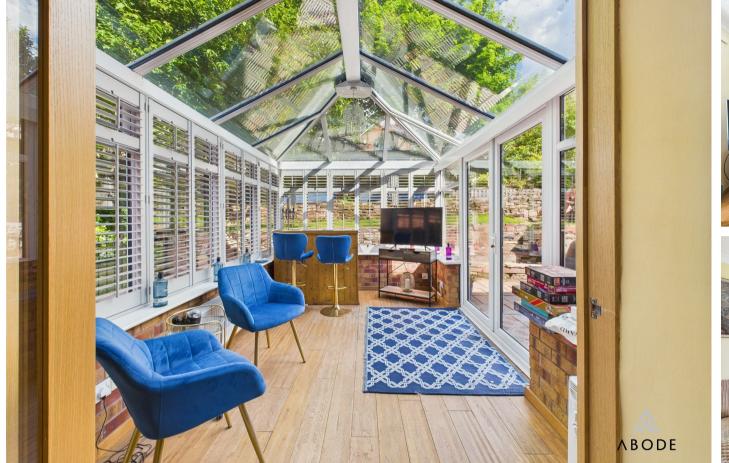

#### Conservatory

UPVC double glazed windows surrounding and patio doors leading out into the garden, shutter blinds and central heating radiator.