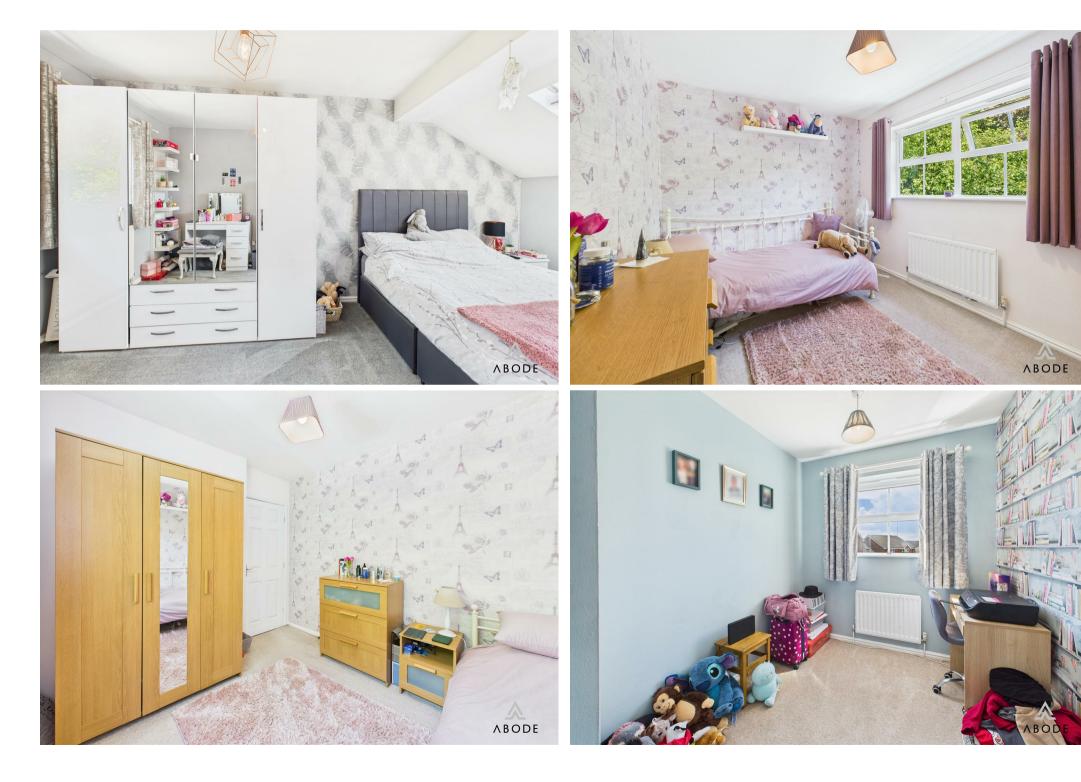

#### Master Bedroom

UPVC double glazed window to the front elevation, central heating radiator.

#### Bedroom

UPVC double glazed window to the rear elevation and sky light to the front elevation, central heating radiator, eaves storage cupboard.

# Bedroom

UPVC double glazed window to the rear elevation, central heating radiator.

#### Bedroom

UPVC double glazed window to the front elevation, central heating radiator, storage cupboard.