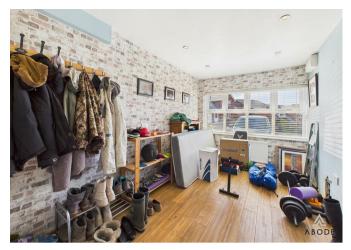

#### Family Room/ Study

UPVC double glazed window to the front elevation, central heating radiator, spot lighting, base level units with complimentary worktops, eye level storage cupboard.