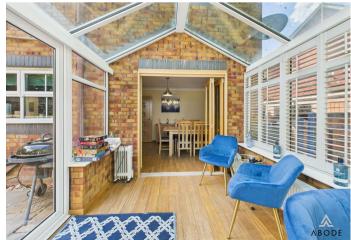

#### Conservatory

UPVC double glazed windows surrounding and patio doors leading out into the garden, shutter blinds and central heating radiator.