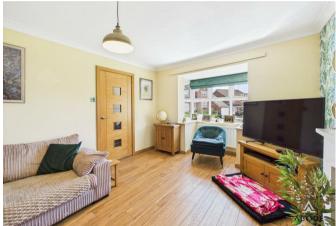

### Living Room

UPVC double glazed bay window to the front elevation, central heating radiator, gas feature fireplace with mantle and hearth.