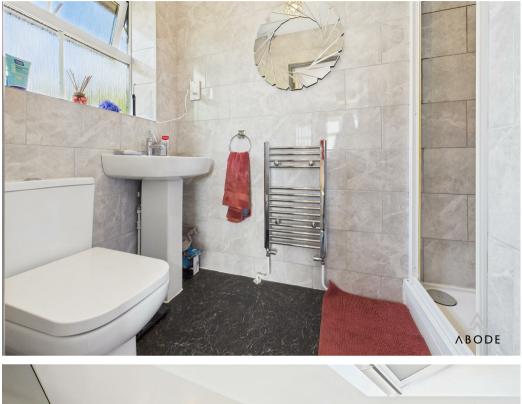

# Bathroom

Modern white suite comprising:- WC, wash hand basin with storage cupboard below and bath with shower over and glass shower screen. Tiled walls, UPVC double glazed window to the rear elevation, towel radiator, toilet roll holder, extractor fan.