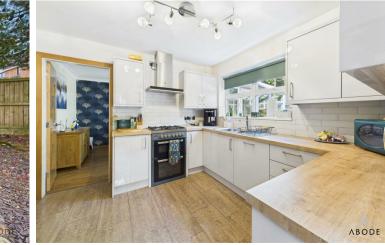

### Kitchen

Modern gloss base and eye level units with complimentary worktops, one and a half bowl stainless steel sink with draining board, space and plumbing for a cooker with extractor hood above. Integral dishwasher, space and plumbing for a fridge freezer, central heating radiator, tiled flooring and partially tiled walls, UPVC double glazed window to the rear elevation.

### Utility Room

Modern gloss base and eye level units with complimentary worktops, space and plumbing for a washing machine, stainless steel sink, UPVC double glazed window to the rear elevation, tiled flooring and partially tiled walls, UPVC double glazed door leading out into the garden, central heating radiator.