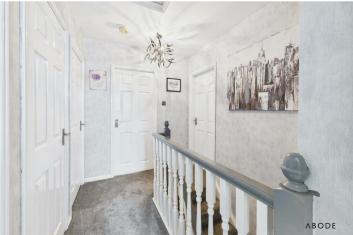

iator, storage cupboard.

# Bathroom

Modern white suite comprising:- WC, wash hand basin with storage cupboard below and bath with shower over and glass shower screen. Tiled walls, UPVC double glazed window to the rear elevation, towel radiator, toilet roll holder, extractor fan.

#### Outside

The block paved driveway offers off road parking with front lawned area and mature borders.

The rear offers a landscaped, tiered garden- a true outdoor haven. The garden offers a mix of paved patio space, lush lawn, and elevated seating areas bordered by characterful stone walls and mature greenery- perfect for relaxing or entertaining guests. Privacy is assured with high fencing and a variety of trees and shrubs that frame the space beautifully, creating a tranquil escape right at home.













































# Energy Efficiency Rating





# https://www.abodemidlands.co.ul

These particulars, whilst believed to be accurate are set out as a general outline only for guidance and do not constitute any part of an offer or contract. Intending purchasers should not rely on them as statements of representation of fact, but must satisfy themselves by inspection or otherwise as to their accuracy. No person in this firms employment has the authority to make or give any representation or warranty in respect of the property.