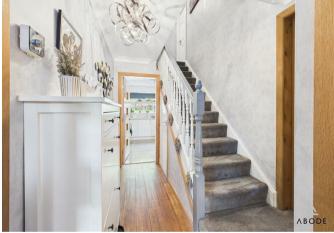

# **Entrance Hallway**

Composite door leading in from the driveway, stairs leading to the first floor, under stairs storage cupboard, central heating radiator.