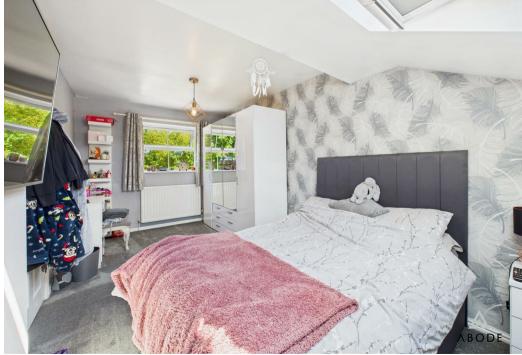

#### Bedroom

UPVC double glazed window to the rear elevation and sky light to the front elevation, central heating radiator, eaves storage cupboard.

# Bedroom

UPVC double glazed window to the rear elevation, central heating radiator.

#### Bedroom

UPVC double glazed window to the front elevation, central heating radiator, storage cupboard.