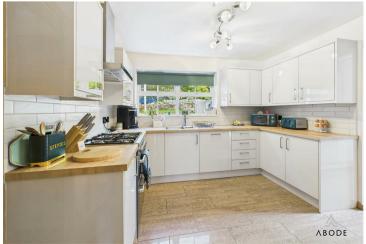

### Kitchen

Modern gloss base and eye level units with complimentary worktops, one and a half bowl stainless steel sink with draining board, space and plumbing for a cooker with extractor hood above. Integral dishwasher, space and plumbing for a fridge freezer, central heating radiator, tiled flooring and partially tiled walls, UPVC double glazed window to the rear elevation.