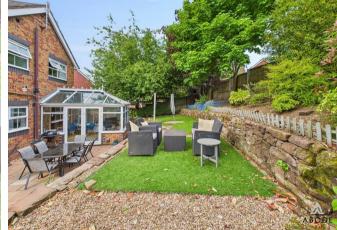

#### Outside

The block paved driveway offers off road parking with front lawned area and mature borders.

The rear offers a landscaped, tiered garden- a true outdoor haven. The garden offers a mix of paved patio space, lush lawn, and elevated seating areas bordered by characterful stone walls and mature greenery- perfect for relaxing or entertaining guests. Privacy is assured with high fencing and a variety of trees and shrubs that frame the space beautifully, creating a tranquil escape right at home.