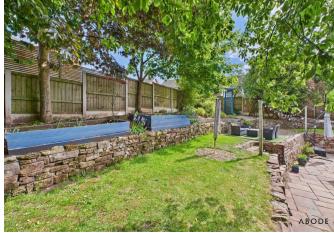

#### Outside

The block paved driveway offers off road parking with front lawned area and mature borders.

The rear offers a landscaped, tiered garden- a true outdoor haven. The garden offers a mix of paved patio space, lush lawn, and elevated seating areas bordered by characterful stone walls and mature greenery- perfect for relaxing or entertaining guests. Privacy is assured with high fencing and a variety of trees and shrubs that frame the space beautifully, creating a tranquil escape right at home.