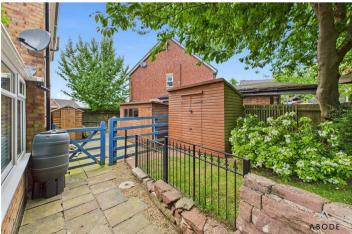

#### Outside

The block paved driveway offers off road parking with front lawned area and mature borders.

The rear offers a landscaped, tiered garden- a true outdoor haven. The garden offers a mix of paved patio space, lush lawn, and elevated seating areas bordered by characterful stone walls and mature greenery- perfect for relaxing or entertaining guests. Privacy is assured with high fencing and a variety of trees and shrubs that frame the space beautifully, creating a tranquil escape right at home.