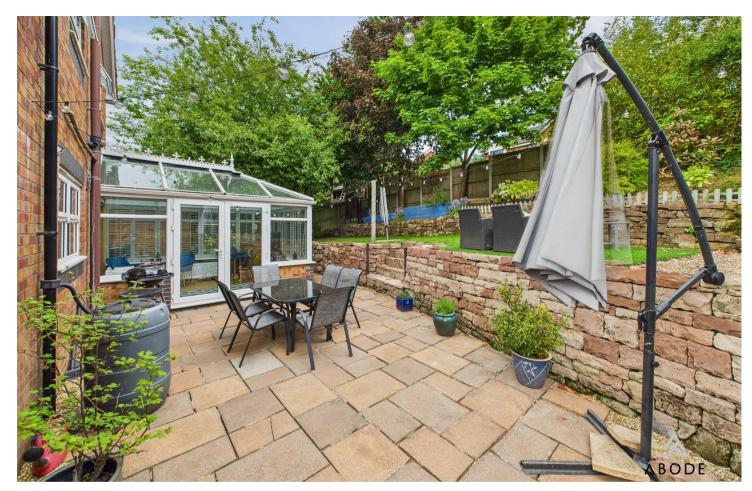

#### Conservatory

UPVC double glazed windows surrounding and patio doors leading out into the garden, shutter blinds and central heating radiator.

#### Outside

The block paved driveway offers off road parking with front lawned area and mature borders.

The rear offers a landscaped, tiered garden- a true outdoor haven. The garden offers a mix of paved patio space, lush lawn, and elevated seating areas bordered by characterful stone walls and mature greenery- perfect for relaxing or entertaining guests. Privacy is assured with high fencing and a variety of trees and shrubs that frame the space beautifully, creating a tranquil escape right at home.