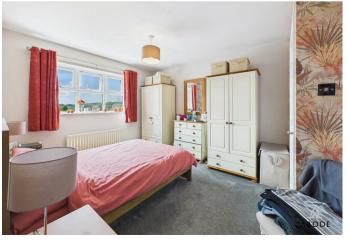

#### Master Bedroom

UPVC double glazed window to the front elevation, central heating radiator.

#### Bedroom

UPVC double glazed window to the front elevation, central heating radiator, storage cupboard.