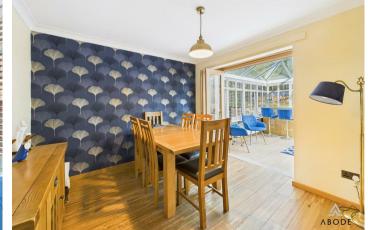

#### **Dining Room**

Central heating radiator, folding doors leading into the;-