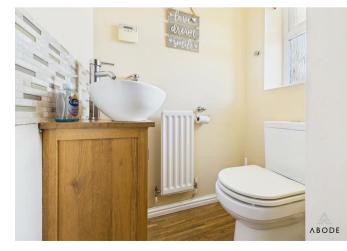

# WC

WC, wash hand basin with storage cupboard below, UPVC double glazed window to the front elevation, central heating radiator.