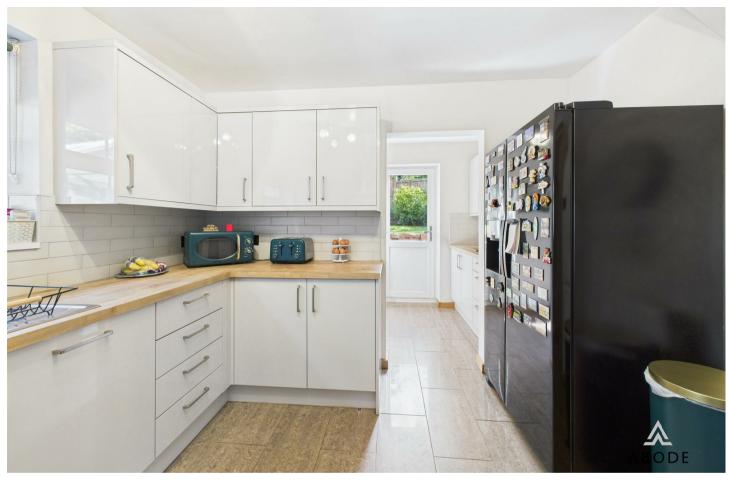

### Kitchen

Modern gloss base and eye level units with complimentary worktops, one and a half bowl stainless steel sink with draining board, space and plumbing for a cooker with extractor hood above. Integral dishwasher, space and plumbing for a fridge freezer, central heating radiator, tiled flooring and partially tiled walls, UPVC double glazed window to the rear elevation.