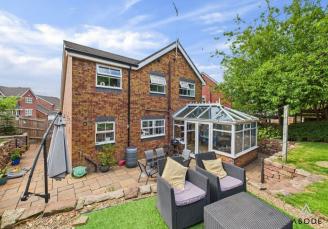

#### Outside

The block paved driveway offers off road parking with front lawned area and mature borders.

The rear offers a landscaped, tiered garden- a true outdoor haven. The garden offers a mix of paved patio space, lush lawn, and elevated seating areas bordered by characterful stone walls and mature greenery- perfect for relaxing or entertaining guests. Privacy is assured with high fencing and a variety of trees and shrubs that frame the space beautifully, creating a tranquil escape right at home.