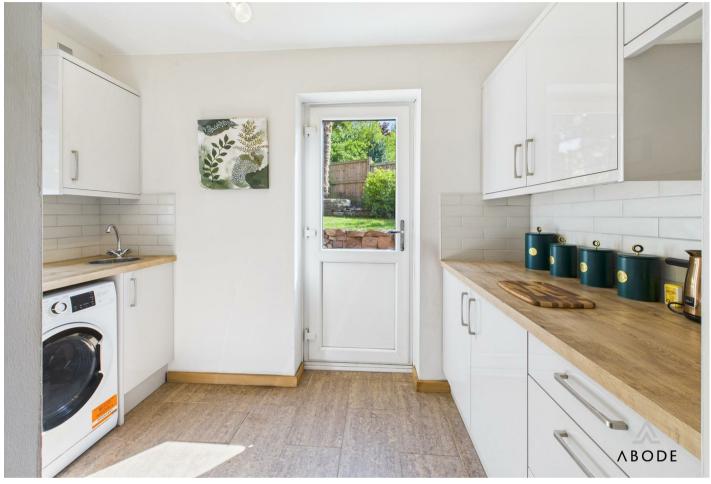

### Utility Room

Modern gloss base and eye level units with complimentary worktops, space and plumbing for a washing machine, stainless steel sink, UPVC double glazed window to the rear elevation, tiled flooring and partially tiled walls, UPVC double glazed door leading out into the garden, central heating radiator.