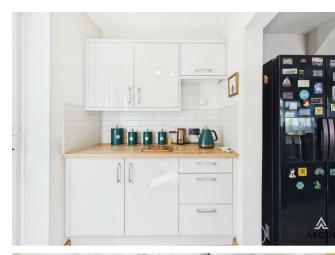

### Kitchen

Modern gloss base and eye level units with complimentary worktops, one and a half bowl stainless steel sink with draining board, space and plumbing for a cooker with extractor hood above. Integral dishwasher, space and plumbing for a fridge freezer, central heating radiator, tiled flooring and partially tiled walls, UPVC double glazed window to the rear elevation.