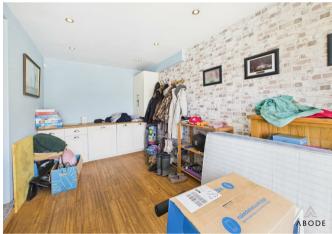

#### Family Room/ Study

UPVC double glazed window to the front elevation, central heating radiator, spot lighting, base level units with complimentary worktops, eye level storage cupboard.