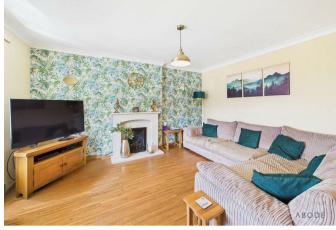

### Living Room

UPVC double glazed bay window to the front elevation, central heating radiator, gas feature fireplace with mantle and hearth.