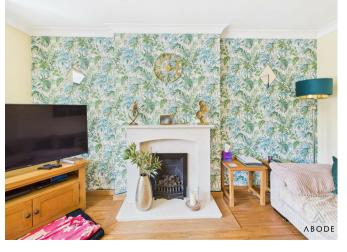

### Living Room

UPVC double glazed bay window to the front elevation, central heating radiator, gas feature fireplace with mantle and hearth.