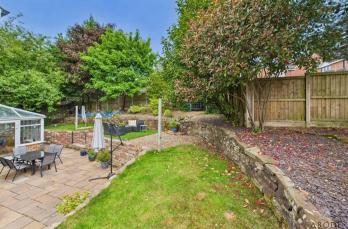

#### Outside

The block paved driveway offers off road parking with front lawned area and mature borders.

The rear offers a landscaped, tiered garden- a true outdoor haven. The garden offers a mix of paved patio space, lush lawn, and elevated seating areas bordered by characterful stone walls and mature greenery- perfect for relaxing or entertaining guests. Privacy is assured with high fencing and a variety of trees and shrubs that frame the space beautifully, creating a tranquil escape right at home.