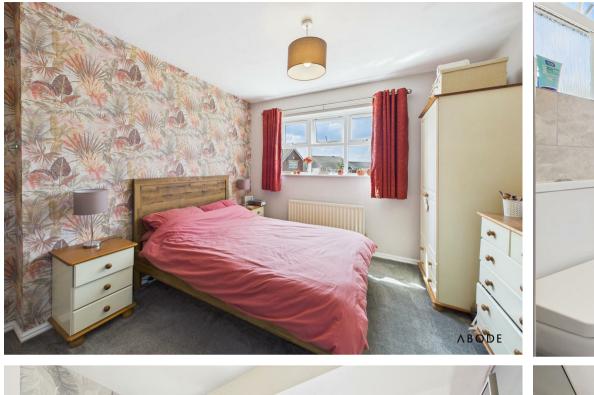

#### Master Bedroom

UPVC double glazed window to the front elevation, central heating radiator.

#### Bedroom

UPVC double glazed window to the front elevation, central heating radiator, storage cupboard.