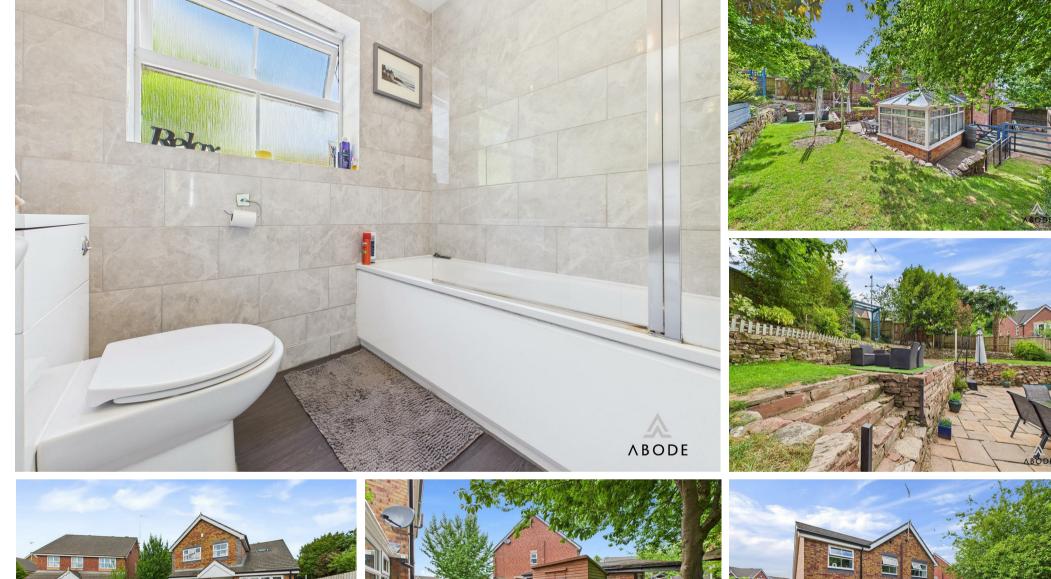

# Bathroom

Modern white suite comprising:- WC, wash hand basin with storage cupboard below and bath with shower over and glass shower screen. Tiled walls, UPVC double glazed window to the rear elevation, towel radiator, toilet roll holder, extractor fan.

#### Outside

The block paved driveway offers off road parking with front lawned area and mature borders.

The rear offers a landscaped, tiered garden- a true outdoor haven. The garden offers a mix of paved patio space, lush lawn, and elevated seating areas bordered by characterful stone walls and mature greenery- perfect for relaxing or entertaining guests. Privacy is assured with high fencing and a variety of trees and shrubs that frame the space beautifully, creating a tranquil escape right at home.