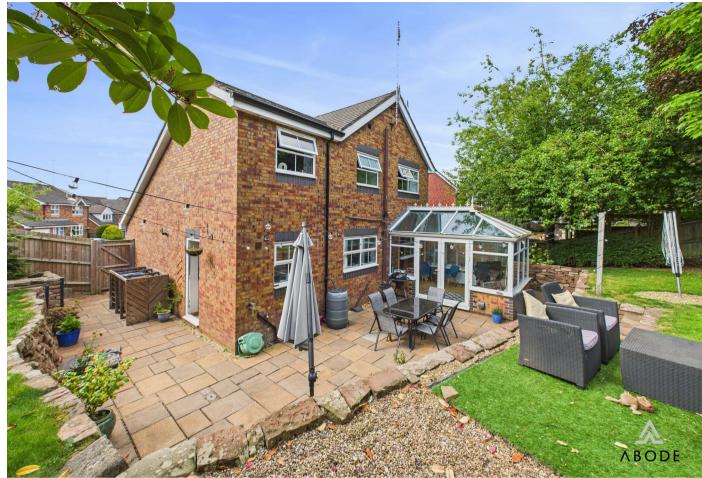

#### Outside

The block paved driveway offers off road parking with front lawned area and mature borders.

The rear offers a landscaped, tiered garden- a true outdoor haven. The garden offers a mix of paved patio space, lush lawn, and elevated seating areas bordered by characterful stone walls and mature greenery- perfect for relaxing or entertaining guests. Privacy is assured with high fencing and a variety of trees and shrubs that frame the space beautifully, creating a tranquil escape right at home.