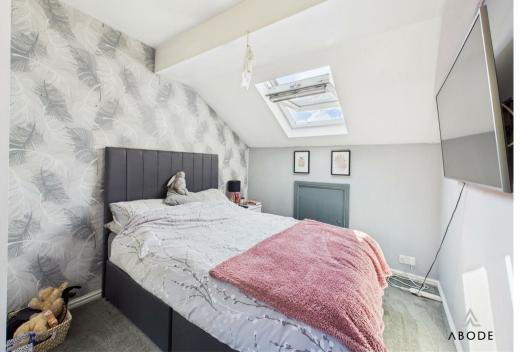

#### Bedroom

UPVC double glazed window to the rear elevation and sky light to the front elevation, central heating radiator, eaves storage cupboard.