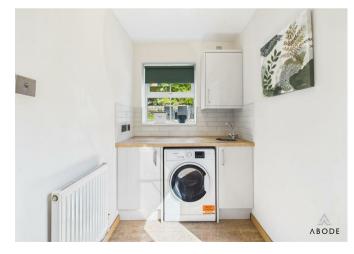

### Utility Room

Modern gloss base and eye level units with complimentary worktops, space and plumbing for a washing machine, stainless steel sink, UPVC double glazed window to the rear elevation, tiled flooring and partially tiled walls, UPVC double glazed door leading out into the garden, central heating radiator.