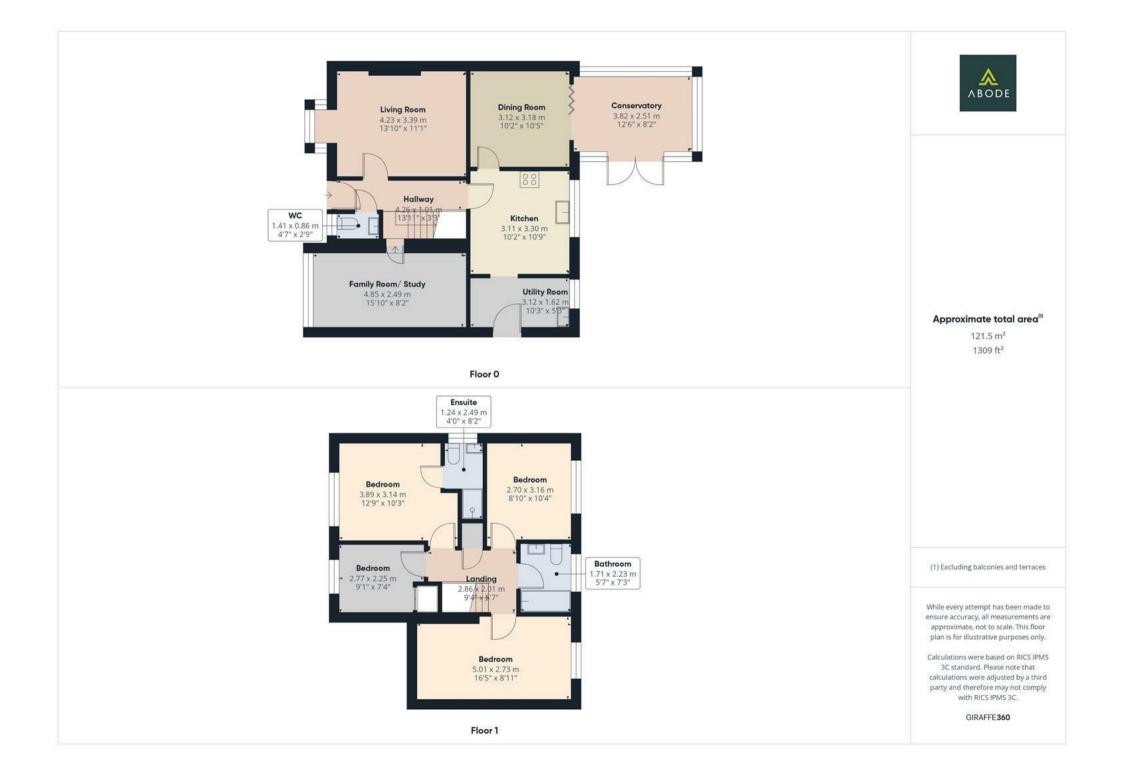

In brief, the accommodation comprises: an inviting entrance hallway, guest WC, spacious living room, a versatile study/family room, kitchen, utility room, dining room, and a bright conservatory on the ground floor. Upstairs offers four well-proportioned bedrooms, including a master with ensuite shower room, along with a modern family bathroom.

# **Entrance Hallway**

Composite door leading in from the driveway, stairs leading to the first floor, under stairs storage cupboard, central heating radiator.

# WC

WC, wash hand basin with storage cupboard below, UPVC double glazed window to the front elevation, central heating radiator.

#### Family Room/ Study

UPVC double glazed window to the front elevation, central heating radiator, spot lighting, base level units with complimentary worktops, eye level storage cupboard.

### Living Room

UPVC double glazed bay window to the front elevation, central heating radiator, gas feature fireplace with mantle and hearth.

### Kitchen

Modern gloss base and eye level units with complimentary worktops, one and a half bowl stainless steel sink with draining board, space and plumbing for a cooker with extractor hood above. Integral dishwasher, space and plumbing for a fridge freezer, central heating radiator, tiled flooring and partially tiled walls, UPVC double glazed window to the rear elevation.

### Utility Room

Modern gloss base and eye level units with complimentary worktops, space and plumbing for a washing machine, stainless steel sink, UPVC double glazed window to the rear elevation, tiled flooring and partially tiled walls, UPVC double glazed door leading out into the garden, central heating radiator.

#### **Dining Room**

Central heating radiator, folding doors leading into the;-

#### Conservatory

UPVC double glazed windows surrounding and patio doors leading out into the garden, shutter blinds and central heating radiator.

#### Landing Loft access, airing cupboard.

#### Master Bedroom

UPVC double glazed window to the front elevation, central heating radiator.

#### Ensuite

Modern white suite comprising;- WC, wash hand basin and shower cubicle. Tiling to the walls, towel radiator, extractor fan, UPVC double glazed window to the side elevation, towel and toilet roll holders.

#### Bedroom

UPVC double glazed window to the rear elevation and sky light to the front elevation, central heating radiator, eaves storage cupboard.

# Bedroom

UPVC double glazed window to the rear elevation, central heating radiator.

#### Bedroom

UPVC double glazed window to the front elevation, central heating radiator, storage cupboard.

# Bathroom

Modern white suite comprising:- WC, wash hand basin with storage cupboard below and bath with shower over and glass shower screen. Tiled walls, UPVC double glazed window to the rear elevation, towel radiator, toilet roll holder, extractor fan.