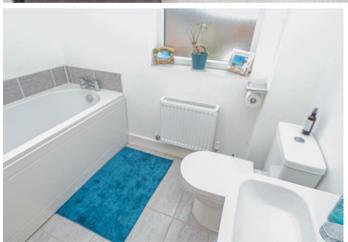

## **BATHROOM**

Panele closed bath, wash hand basin, low flush wc, radiator and upvc double glazed window.