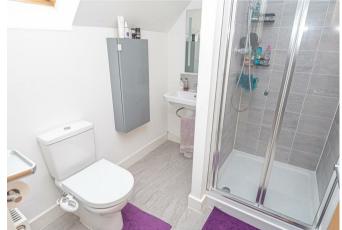

## **EN SUITE**

Enclosed shower, wash hand basin, low flush wc, radiator and a sky light window.