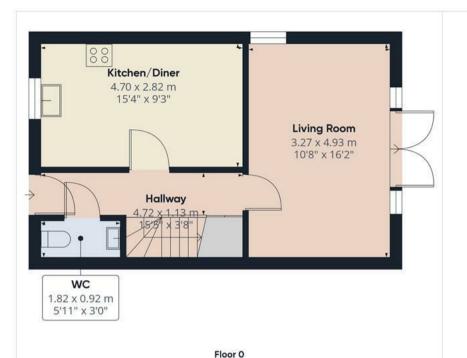

#### HALL

Entrance door into the hall with stairs to the first floor, radiator, storage cupboard and doors to -

#### **CLOAKROOM**

Low flush wc, wash hand basin, radiator and upvc double glazed window.

## KITCHEN DINER

Fitted wall mounted, base and drawer units with work surfaces and a sink and drainer unit. Fitted electric oven with has hob and extractor, integrated fridge freezer, dishwasher and plumbing and space for a washing machine. Radiator, upvc double glazed window to the front and a radiator.

#### LOUNGE

Upvc double glazed window to the side and doors onto the garden, radiator.