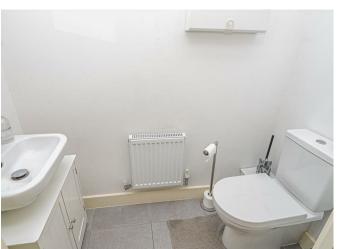

#### **CLOAKROOM**

Low flush wc, wash hand basin, radiator and upvc double glazed window.