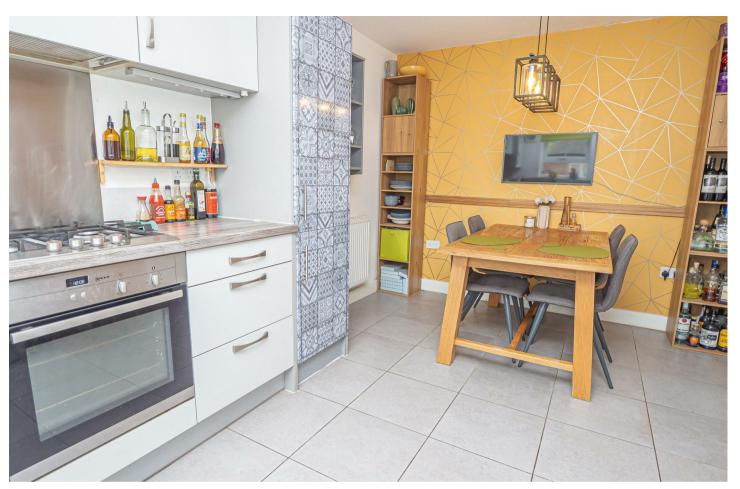

## KITCHEN DINER

Fitted wall mounted, base and drawer units with work surfaces and a sink and drainer unit. Fitted electric oven with has hob and extractor, integrated fridge freezer, dishwasher and plumbing and space for a washing machine. Radiator, upvc double glazed window to the front and a radiator.