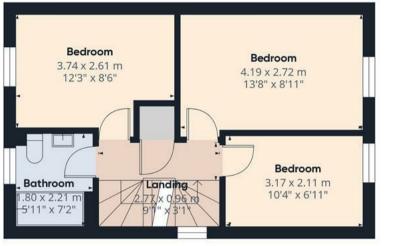

## FIRST FLOOR LANDING

Upvc double glazed window to side, airing cupboard and doors to -

#### **BEDROOM**

Upvc double glazed window and a radiator.

## **BATHROOM**

Panele closed bath, wash hand basin, low flush wc, radiator and upvc double glazed window.