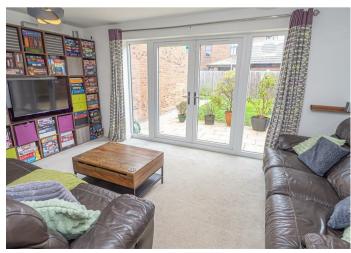

#### LOUNGE

Upvc double glazed window to the side and doors onto the garden, radiator.