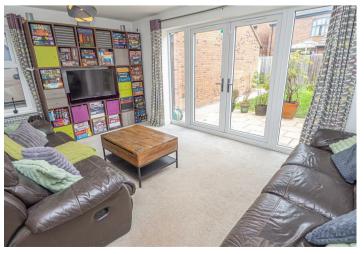

#### LOUNGE

Upvc double glazed window to the side and doors onto the garden, radiator.