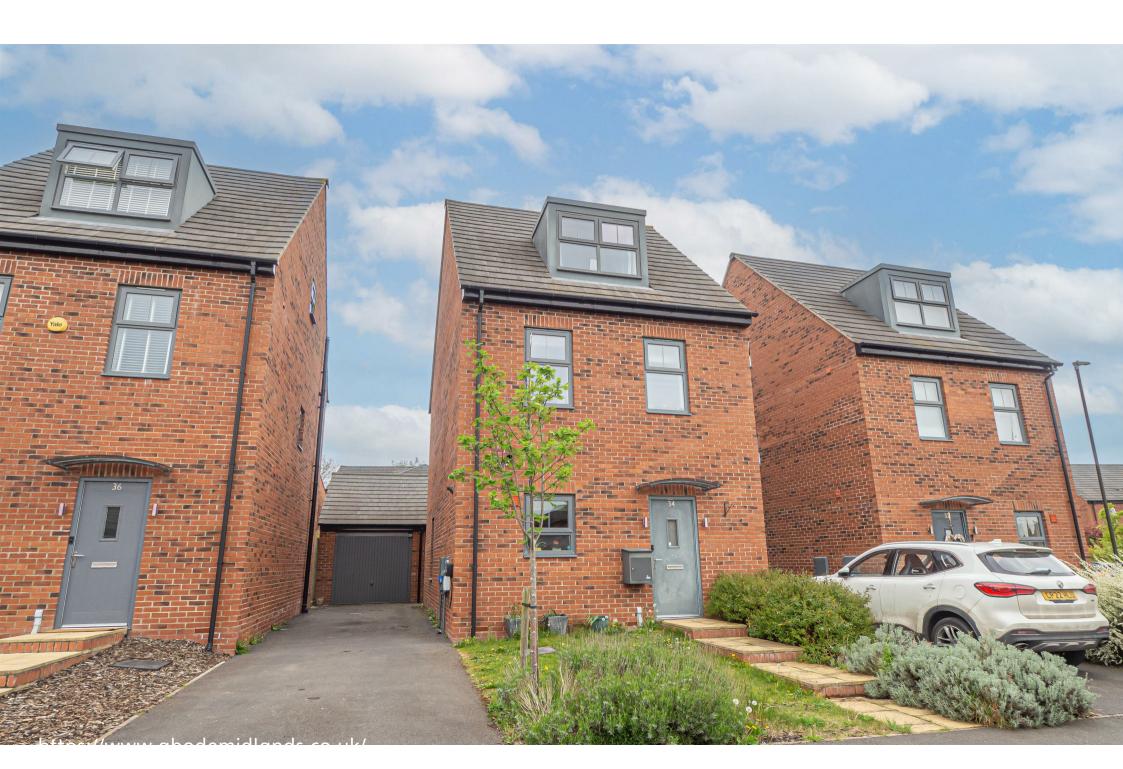

\*\*\*\* 75% SHARED OWNERSHIP \*\*\*\* MODERN FOUR BEDROOM DETACHED PROPERTY \*\*\*\* MASTER BEDROOM WITH DRESSING AREA AND EN SUITE \*\*\*\* Perfect and well proportioned home offering a hall with guest cloakroom, lounge with doors into the garden and a fitted dining kitchen. Four good size bedrooms, master with fitted wardrobes and an en suite shower room, family bathroom. Long drive and a single garage, enclosed rear garden. Located in the popular village of Linton offering access to a full range of local amities, schooling and close to countryside walks. Linton also offers a great road network. INTERNAL VIEWING IS HIGHLY RECOMMENDED.

# OUTSIDE

There is a long side drive, wide enough for a caravan and for up to 3 cars. Single garage with up and over door. Gated access to the enclosed rear garden offering a paved seating area, lawn and a based base for greenhouse or shed.