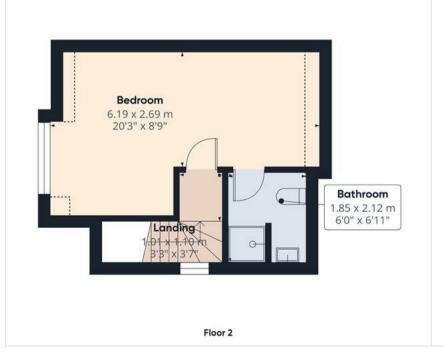

## **SECOND FLOOR**

Door to -

## **MASTER BEDROOM**

Fitted wardrobes, radiator, upvc double glazed window and door to -

## **EN SUITE**

Enclosed shower, wash hand basin, low flush wc, radiator and a sky light window.