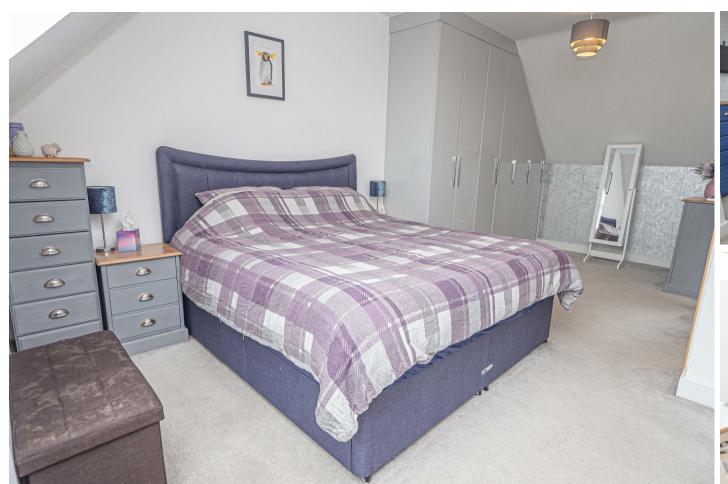

## **MASTER BEDROOM**

Fitted wardrobes, radiator, upvc double glazed window and door to -