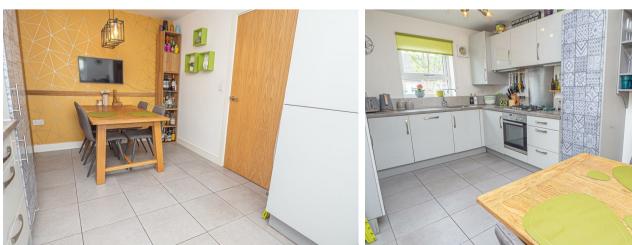

## KITCHEN DINER

Fitted wall mounted, base and drawer units with work surfaces and a sink and drainer unit. Fitted electric oven with has hob and extractor, integrated fridge freezer, dishwasher and plumbing and space for a washing machine. Radiator, upvc double glazed window to the front and a radiator.

#### LOUNGE

Upvc double glazed window to the side and doors onto the garden, radiator.