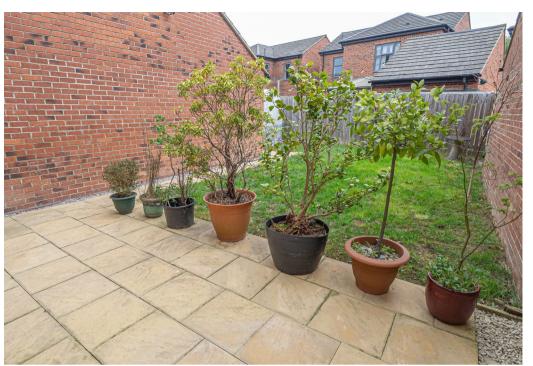

# OUTSIDE

There is a long side drive, wide enough for a caravan and for up to 3 cars. Single garage with up and over door. Gated access to the enclosed rear garden offering a paved seating area, lawn and a based base for greenhouse or shed.