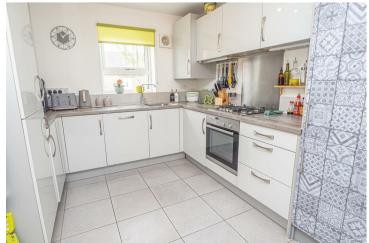

## KITCHEN DINER

Fitted wall mounted, base and drawer units with work surfaces and a sink and drainer unit. Fitted electric oven with has hob and extractor, integrated fridge freezer, dishwasher and plumbing and space for a washing machine. Radiator, upvc double glazed window to the front and a radiator.