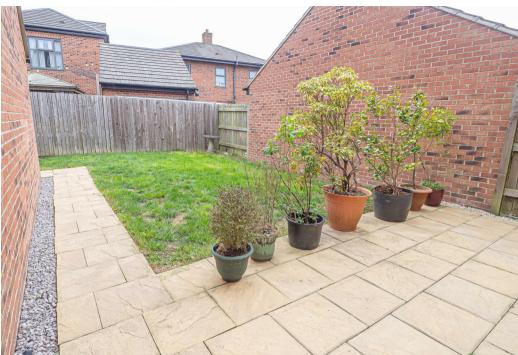

# OUTSIDE

There is a long side drive, wide enough for a caravan and for up to 3 cars. Single garage with up and over door. Gated access to the enclosed rear garden offering a paved seating area, lawn and a based base for greenhouse or shed.