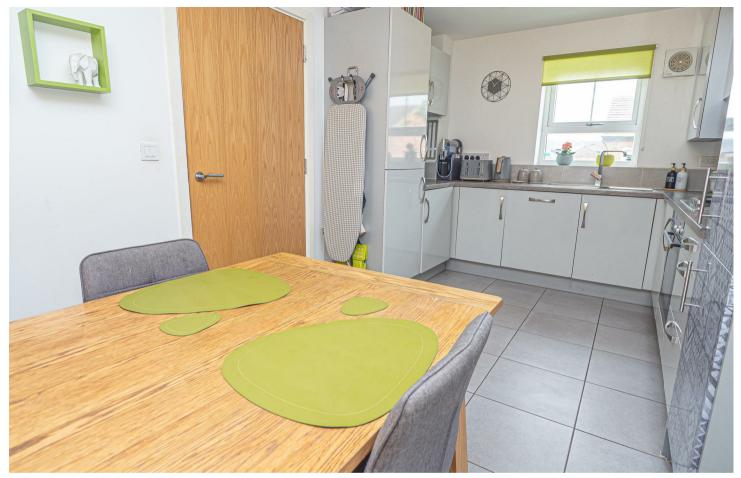

## KITCHEN DINER

Fitted wall mounted, base and drawer units with work surfaces and a sink and drainer unit. Fitted electric oven with has hob and extractor, integrated fridge freezer, dishwasher and plumbing and space for a washing machine. Radiator, upvc double glazed window to the front and a radiator.