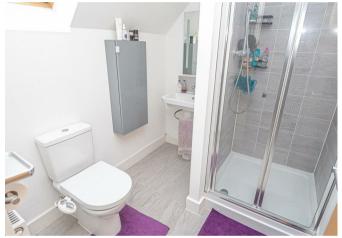

## **EN SUITE**

Enclosed shower, wash hand basin, low flush wc, radiator and a sky light window.