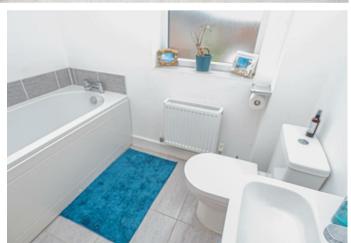

## **BATHROOM**

Panele closed bath, wash hand basin, low flush wc, radiator and upvc double glazed window.