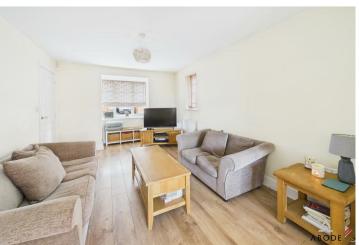

### LOUNGE

Upvc double glazed bay window to the front, radiator and open through to -

### **DINING ROOM**

Upvc double glazed doors onto the garden, radiator and a door to the kitchen.