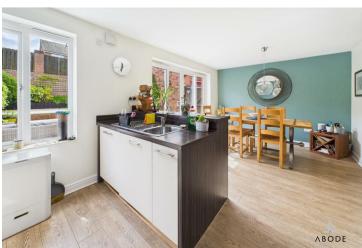

## KITCHEN DINER

Fitted wall mounted, base and drawer units with work surfaces and a sink and drainer unit. Fitted electric oven and microwave oven, gas hob and extractor, integrated dishwasher and fridge freezer. Upvc double glazed window, double doors onto the garden, storage cupboard and a radiator.