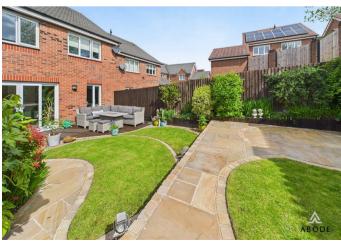

## **OUTSIDE**

Beautiful landscaped garden offering shaped lawns, seating areas, enclosed flooring beds, vegetable beds and outside tap.

Long side drive down to a single garage.

Approximate total area<sup>(1)</sup>