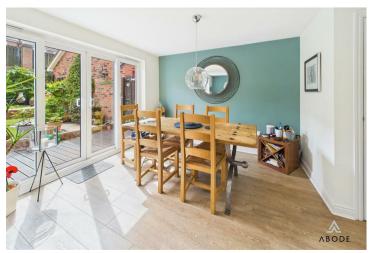

## KITCHEN DINER

Fitted wall mounted, base and drawer units with work surfaces and a sink and drainer unit. Fitted electric oven and microwave oven, gas hob and extractor, integrated dishwasher and fridge freezer. Upvc double glazed window, double doors onto the garden, storage cupboard and a radiator.