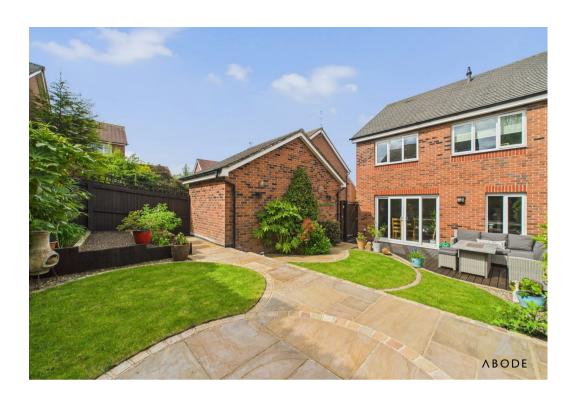

## **OUTSIDE**

Beautiful landscaped garden offering shaped lawns, seating areas, enclosed flooring beds, vegetable beds and outside tap.

Long side drive down to a single garage.

Approximate total area<sup>(1)</sup>