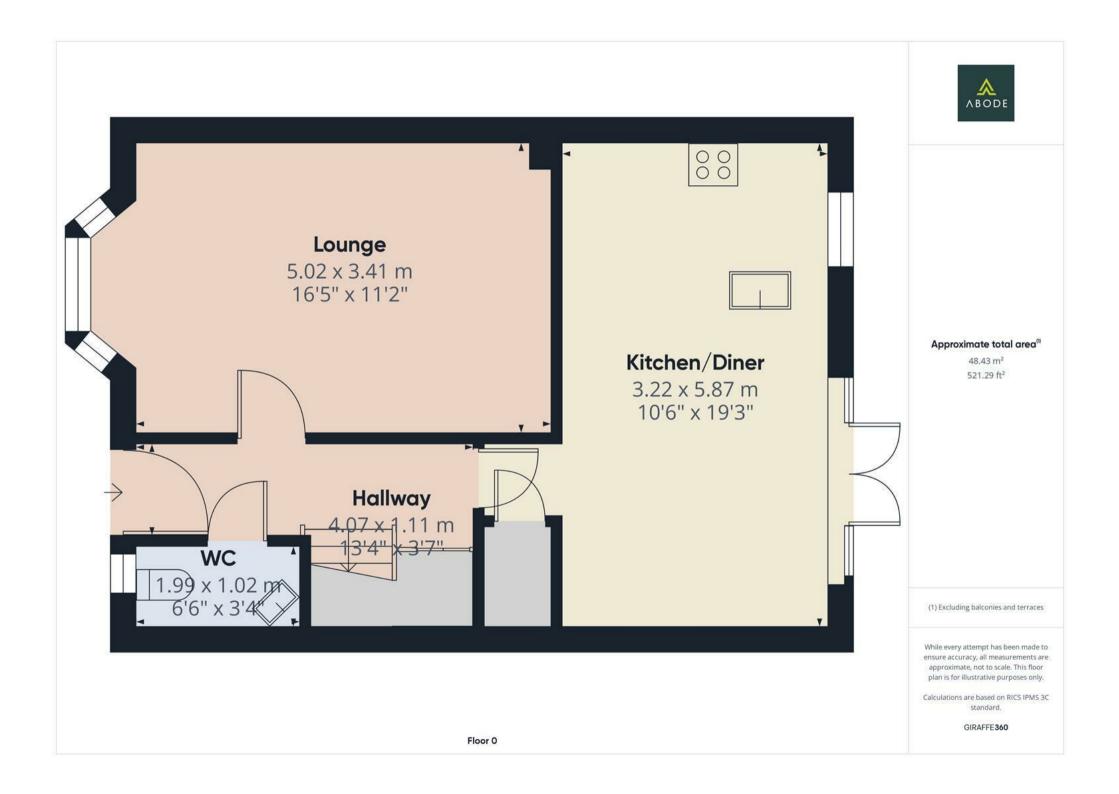

### HALL

Entrance door into the hall with stairs to the first floor, radiator and doors to -

## **CLOAKROOM**

Low flush wc, wash hand basin, radiator and upvc double glazed window.

## LOUNGE

Upvc double glazed window and a radiator.

## KITCHEN DINER

Fitted wall mounted, base and drawer units with work surfaces and a sink and drainer unit. Fitted electric oven and microwave oven, gas hob and extractor, integrated dishwasher and fridge freezer. Upvc double glazed window, double doors onto the garden, storage cupboard and a radiator.