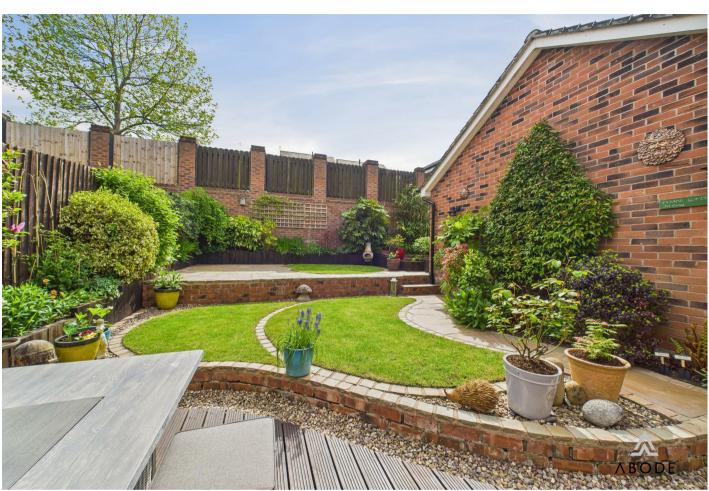

## **OUTSIDE**

Beautiful landscaped garden offering shaped lawns, seating areas, enclosed flooring beds, vegetable beds and outside tap.

Long side drive down to a single garage.

Approximate total area<sup>(1)</sup>