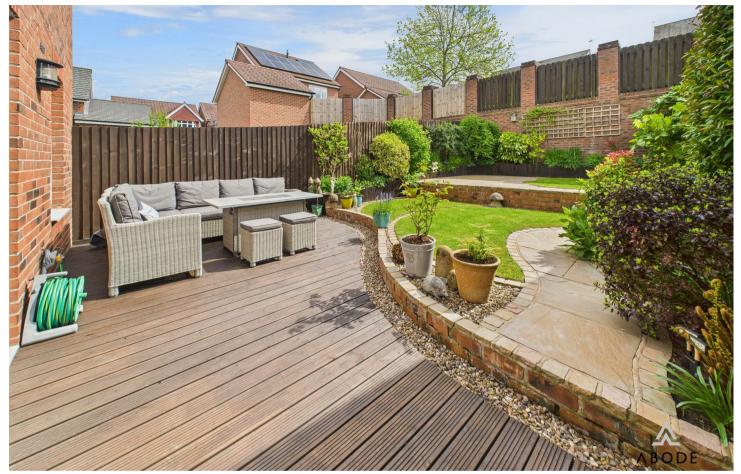

## **OUTSIDE**

Beautiful landscaped garden offering shaped lawns, seating areas, enclosed flooring beds, vegetable beds and outside tap.

Long side drive down to a single garage.

Approximate total area<sup>(1)</sup>