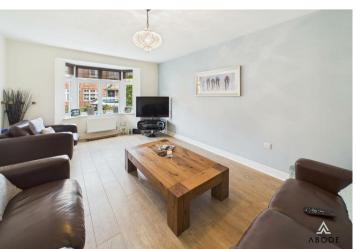

a radiator.

#### FIRST FLOOR LANDING

Loft access, radiator, upvc double glazed window and doors to -

#### **BEDROOM I**

Built on wardrobes, radiator and upvc double glazed window.

#### **EN SUITE**

Enclosed shower, wash hand basin, radiator and upvc double glazed window.

## **BEDROOM 2**

Wardrobes, upvc double glazed window and radiator.

## **BEDROOM 3**

Upvc double glazed window and radiator.



# **BEDROOM 4**

Upvc double glazed window and radiator.

# **BATHROOM**

Panel enclosed bath with a shower and shower screen, low flush wc, wash hand basin, radiator and upvc double glazed window.

## **OUTSIDE**

Beautiful landscaped garden offering shaped lawns, seating areas, enclosed flooring beds, vegetable beds and outside tap.

Long side drive down to a single garage.









































Approximate total area<sup>(1)</sup>

42.36 m<sup>2</sup> 455.95 ft<sup>2</sup>

(1) Excluding balconies and terraces

While every attempt has been made to ensure accuracy, all measurements are approximate, not to scale. This floor plan is for illustrative purposes only.

Calculations are based on RICS IPMS 3C standard.

GIRAFFE360

Floor 1