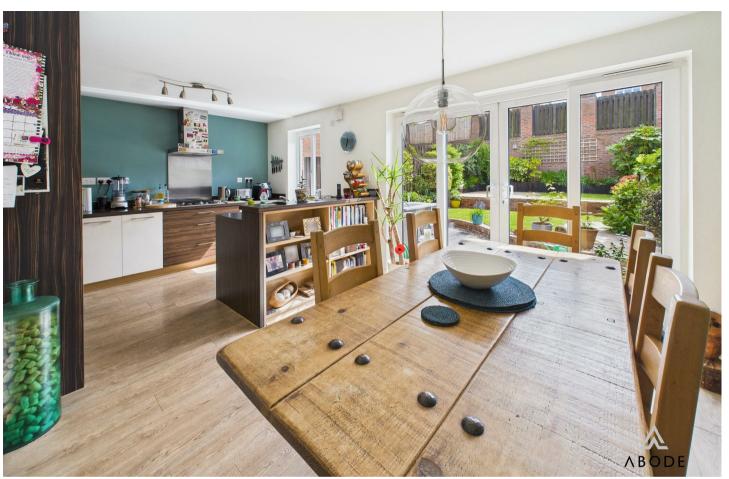

## KITCHEN DINER

Fitted wall mounted, base and drawer units with work surfaces and a sink and drainer unit. Fitted electric oven and microwave oven, gas hob and extractor, integrated dishwasher and fridge freezer. Upvc double glazed window, double doors onto the garden, storage cupboard and a radiator.