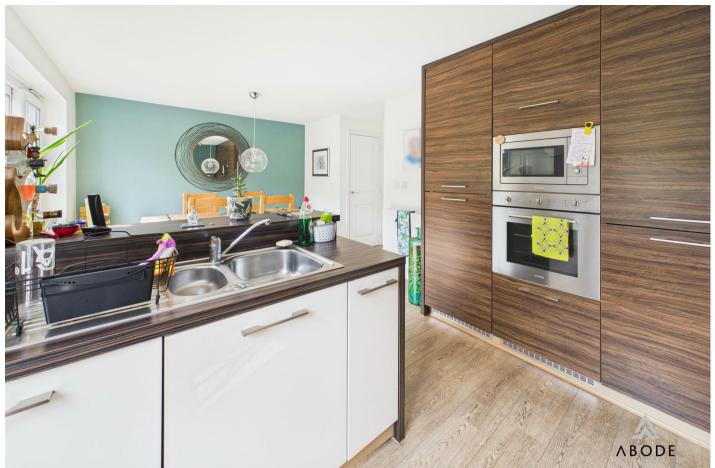

## KITCHEN DINER

Fitted wall mounted, base and drawer units with work surfaces and a sink and drainer unit. Fitted electric oven and microwave oven, gas hob and extractor, integrated dishwasher and fridge freezer. Upvc double glazed window, double doors onto the garden, storage cupboard and a radiator.