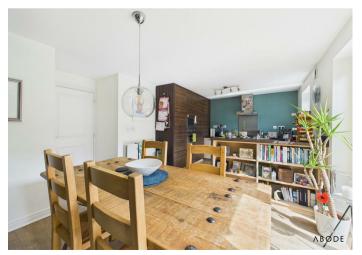

## KITCHEN DINER

Fitted wall mounted, base and drawer units with work surfaces and a sink and drainer unit. Fitted electric oven and microwave oven, gas hob and extractor, integrated dishwasher and fridge freezer. Upvc double glazed window, double doors onto the garden, storage cupboard and a radiator.