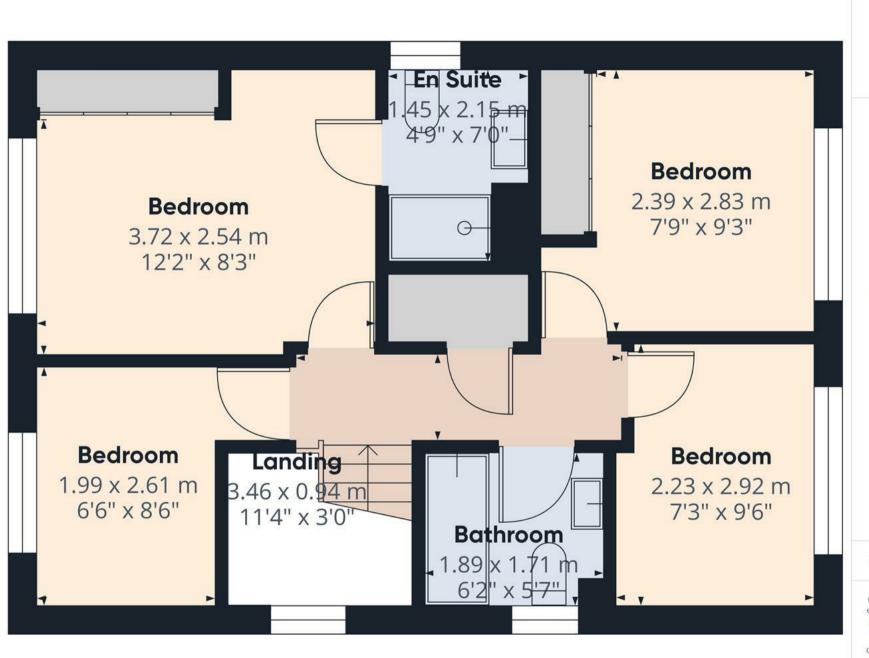

#### FIRST FLOOR LANDING

Loft access, radiator, upvc double glazed window and doors to -

#### **BEDROOM I**

Built on wardrobes, radiator and upvc double glazed window.

#### **EN SUITE**

Enclosed shower, wash hand basin, radiator and upvc double glazed window.

## **BEDROOM 2**

Wardrobes, upvc double glazed window and radiator.

## **BEDROOM 3**

Upvc double glazed window and radiator.

# **BEDROOM 4**

Upvc double glazed window and radiator.

# **BATHROOM**

Panel enclosed bath with a shower and shower screen, low flush wc, wash hand basin, radiator and upvc double glazed window.