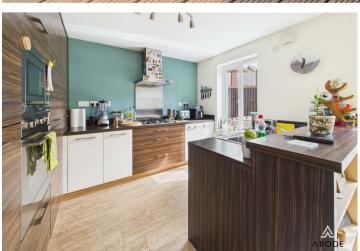

## KITCHEN DINER

Fitted wall mounted, base and drawer units with work surfaces and a sink and drainer unit. Fitted electric oven and microwave oven, gas hob and extractor, integrated dishwasher and fridge freezer. Upvc double glazed window, double doors onto the garden, storage cupboard and a radiator.