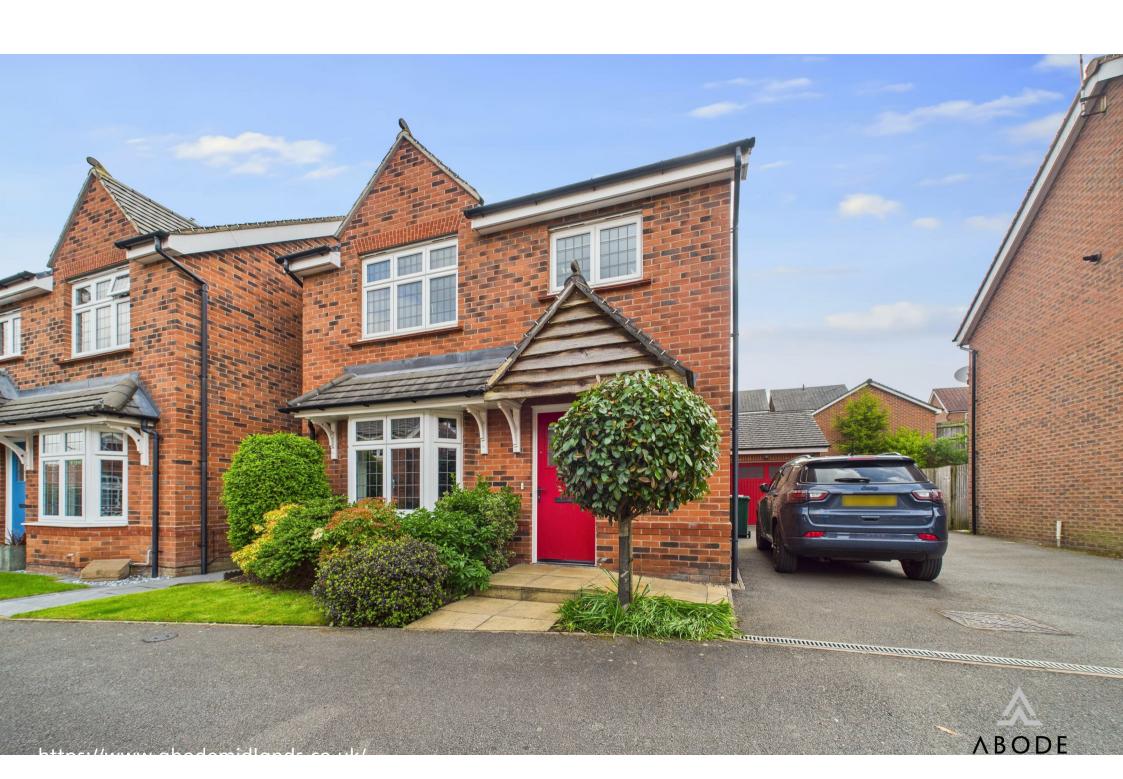

\*\*\*\* STUNNING LANDSCAPED GARDEN \*\*\*\* **IMMACULATE FOUR BEDROOM HOMES \*\*\*\*** Detached family home offering an entrance hall with guest cloakroom, good size lounge, fitted dining kitchen with doors onto the garden. Four first floor bedrooms, master with an en suite shower room and a family bathroom. Side drive and a single garage.

## **OUTSIDE**

Beautiful landscaped garden offering shaped lawns, seating areas, enclosed flooring beds, vegetable beds and outside tap.

Long side drive down to a single garage.

Approximate total area<sup>(1)</sup>