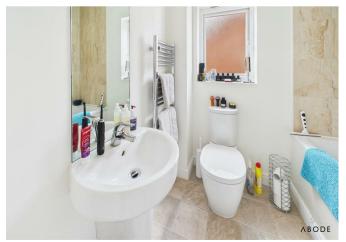

## **CLOAKROOM**

Low flush wc, wash hand basin, radiator and upvc double glazed window.