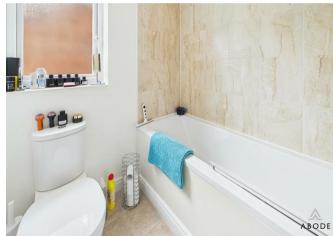

# **BATHROOM**

Panel enclosed bath with a shower and shower screen, low flush wc, wash hand basin, radiator and upvc double glazed window.