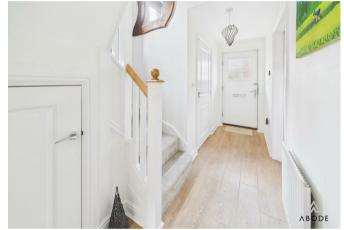

### HALL

Entrance door into the hall with stairs to the first floor, radiator and doors to -