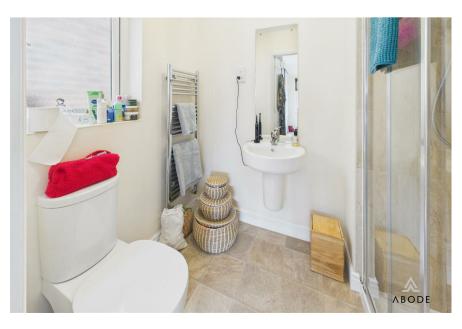

# **BATHROOM**

Panel enclosed bath with a shower and shower screen, low flush wc, wash hand basin, radiator and upvc double glazed window.