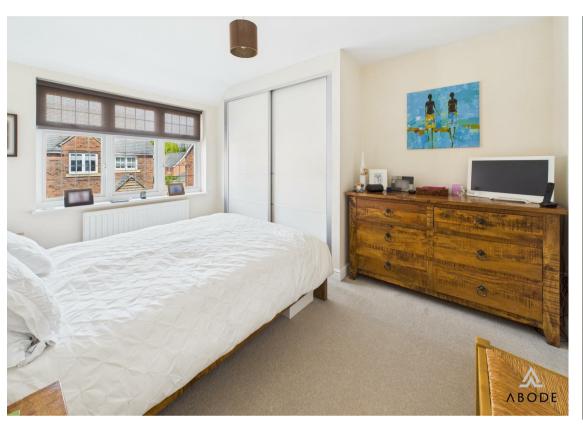

diator.

#### FIRST FLOOR LANDING

Loft access, radiator, upvc double glazed window and doors to -

#### **BEDROOM I**

Built on wardrobes, radiator and upvc double glazed window.

#### **EN SUITE**

Enclosed shower, wash hand basin, radiator and upvc double glazed window.

## **BEDROOM 2**

Wardrobes, upvc double glazed window and radiator.

## **BEDROOM 3**

Upvc double glazed window and radiator.



# **BEDROOM 4**

Upvc double glazed window and radiator.

# **BATHROOM**

Panel enclosed bath with a shower and shower screen, low flush wc, wash hand basin, radiator and upvc double glazed window.

## **OUTSIDE**

Beautiful landscaped garden offering shaped lawns, seating areas, enclosed flooring beds, vegetable beds and outside tap.

Long side drive down to a single garage.









































Approximate total area<sup>(1)</sup>

42.36 m<sup>2</sup> 455.95 ft<sup>2</sup>

(1) Excluding balconies and terraces

While every attempt has been made to ensure accuracy, all measurements are approximate, not to scale. This floor plan is for illustrative purposes only.

Calculations are based on RICS IPMS 3C standard.

GIRAFFE360

Floor 1