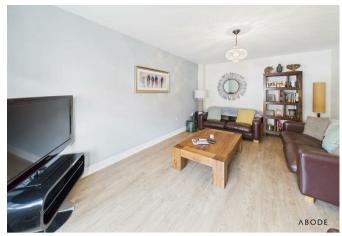

d and a radiator.

#### FIRST FLOOR LANDING

Loft access, radiator, upvc double glazed window and doors to -

#### **BEDROOM I**

Built on wardrobes, radiator and upvc double glazed window.

#### **EN SUITE**

Enclosed shower, wash hand basin, radiator and upvc double glazed window.

## **BEDROOM 2**

Wardrobes, upvc double glazed window and radiator.

## **BEDROOM 3**

Upvc double glazed window and radiator.



# **BEDROOM 4**

Upvc double glazed window and radiator.

# **BATHROOM**

Panel enclosed bath with a shower and shower screen, low flush wc, wash hand basin, radiator and upvc double glazed window.

## **OUTSIDE**

Beautiful landscaped garden offering shaped lawns, seating areas, enclosed flooring beds, vegetable beds and outside tap.

Long side drive down to a single garage.









































Approximate total area<sup>(1)</sup>

42.36 m<sup>2</sup> 455.95 ft<sup>2</sup>

(1) Excluding balconies and terraces

While every attempt has been made to ensure accuracy, all measurements are approximate, not to scale. This floor plan is for illustrative purposes only.

Calculations are based on RICS IPMS 3C standard.

GIRAFFE360

Floor 1