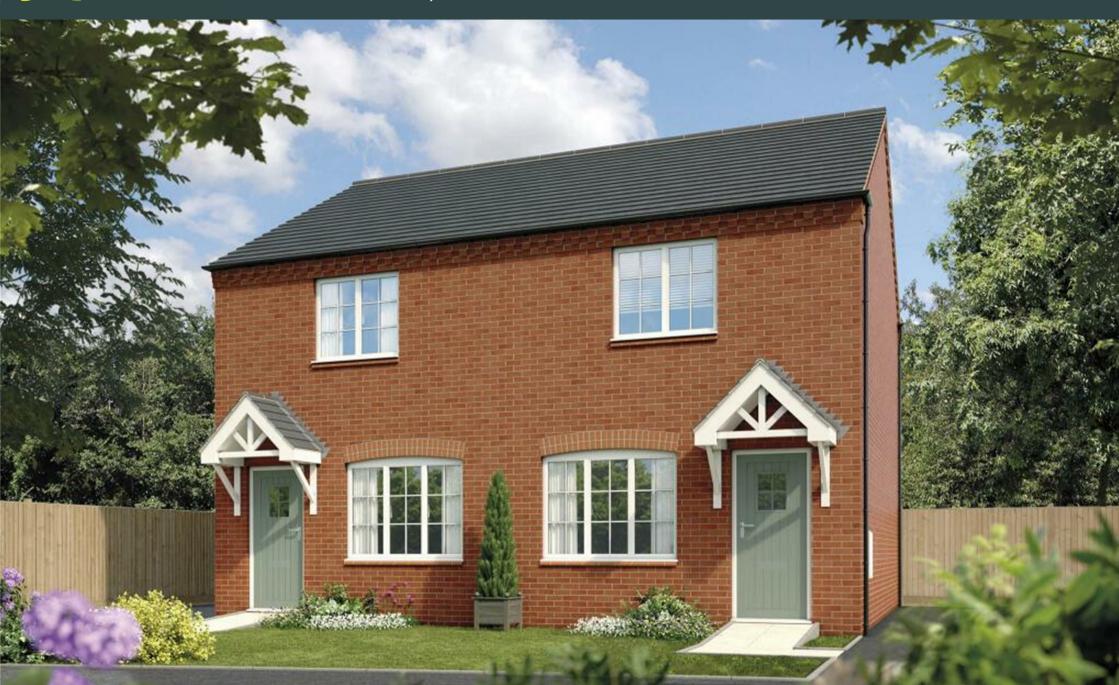

Derby Road, DE65 5PT Prices From £234,995

https://www.abodemidlands.co.uk

## About the Home

The Almond is a 2-bedroom home that benefits from an open-plan kitchen and dining area, a separate living room, and a modern family bathroom.

An initial entrance hallway comprises a handy downstairs cloakroom, before opening onto a spacious front-facing living room. Beyond this, an open-plan kitchen and dining area occupies the rear of the ground floor, extended to the rear garden through elegant French doors. The kitchen itself is well appointed with modern fitted units and integrated appliances.