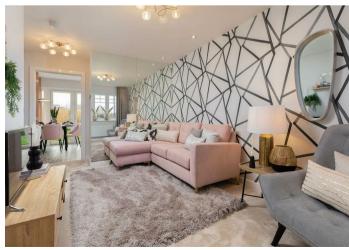

## About the Home

The Almond is a 2-bedroom home that benefits from an open-plan kitchen and dining area, a separate living room, and a modern family bathroom.

An initial entrance hallway comprises a handy downstairs cloakroom, before opening onto a spacious front-facing living room. Beyond this, an open-plan kitchen and dining area occupies the rear of the ground floor, extended to the rear garden through elegant French doors. The kitchen itself is well appointed with modern fitted units and integrated appliances.