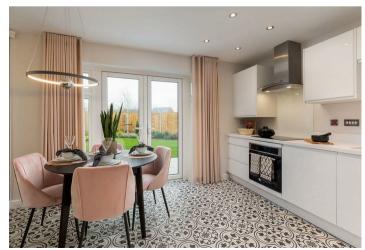

## About the Home

The Almond is a 2-bedroom home that benefits from an open-plan kitchen and dining area, a separate living room, and a modern family bathroom.

An initial entrance hallway comprises a handy downstairs cloakroom, before opening onto a spacious front-facing living room. Beyond this, an open-plan kitchen and dining area occupies the rear of the ground floor, extended to the rear garden through elegant French doors. The kitchen itself is well appointed with modern fitted units and integrated appliances.