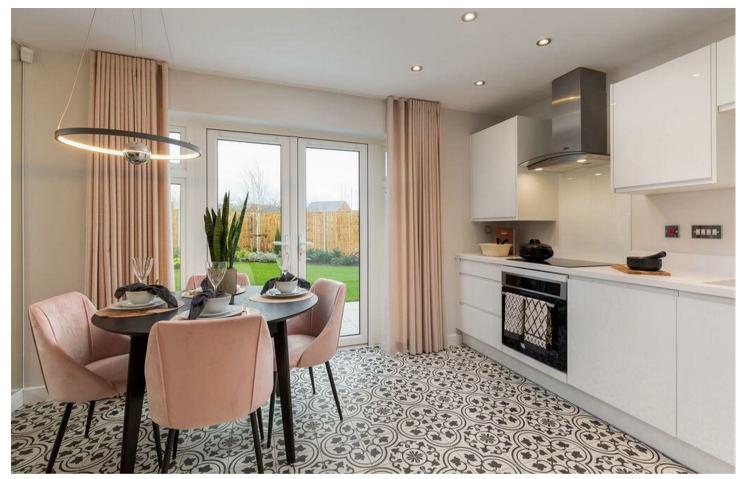

## About the Home

The Almond is a 2-bedroom home that benefits from an open-plan kitchen and dining area, a separate living room, and a modern family bathroom.

An initial entrance hallway comprises a handy downstairs cloakroom, before opening onto a spacious front-facing living room. Beyond this, an open-plan kitchen and dining area occupies the rear of the ground floor, extended to the rear garden through elegant French doors. The kitchen itself is well appointed with modern fitted units and integrated appliances.