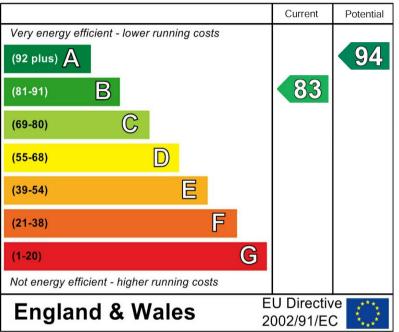

work surfaces, plumbing and space for a washing machine and space for a tumble dryer, radiator and door to the garden.

## FIRST FLOOR LANDING

Upvc double glazed window and doors to -

#### **BEDROOM I**

Upvc double glazed window and radiator.

## **EN SUITE**

Walk in shower, low flush wc, wash hand basin, radiator and upvc double glazed window.

BEDROOM 2 Upvc double glazed window and radiator.

# BEDROOM 3

Upvc double glazed window and radiator.



## BATHROOM

Panel enclosed bath with shower and shower screen, low flush wc, wash hand basin, radiator and upvc double glazed window.

## OUTSIDE

Enclosed garden offering paved seating ares, artificial lawn and side gated access. Allocated carport and parking for 2 cars.





































## Energy Efficiency Rating