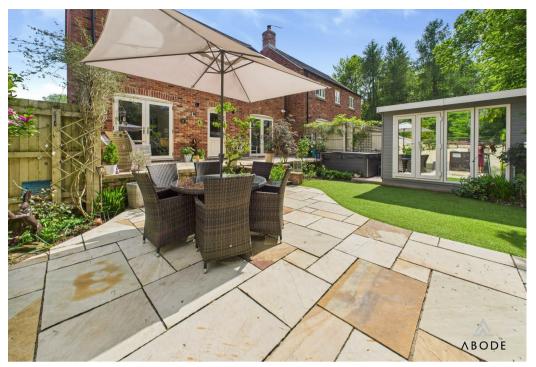

## OUTSIDE

Enclosed garden offering paved seating ares, artificial lawn and side gated access. Allocated carport and parking for 2 cars.

## LOUNGE

Feature log burner, radiator, upvc double glazed window to the front and double doors onto the garden.

## KITCHEN

Fitted wall mounted, base and drawer units and breakfast bar, sink and drainer unit. Fitted double oven and hob with extractor, integrated dishwasher, radiator and upvc double glazed double doors onto the garden.