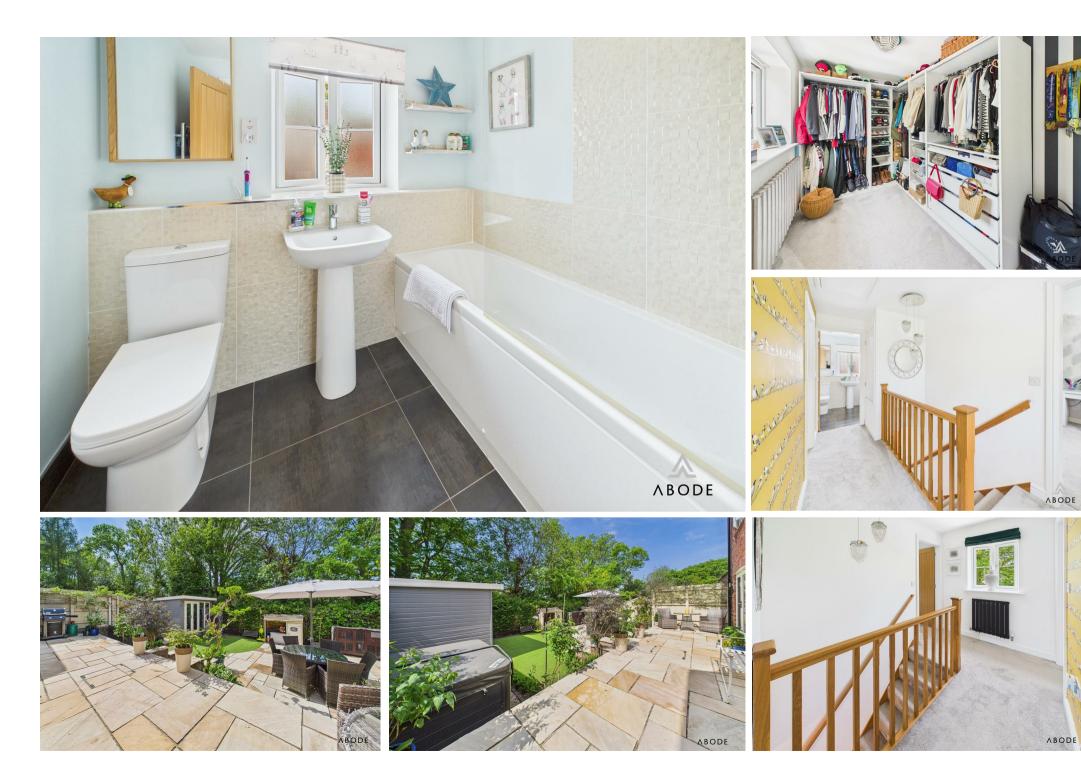

## BATHROOM

Panel enclosed bath with shower and shower screen, low flush wc, wash hand basin, radiator and upvc double glazed window.

## OUTSIDE

Enclosed garden offering paved seating ares, artificial lawn and side gated access. Allocated carport and parking for 2 cars.