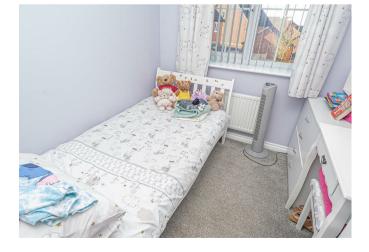

double lazed window and doors onto the garden and a radiator.

## UTILITY ROOM

Cupboard, work surface, plumbing and space for a washing machine.

FIRST FLOOR LANDING Doors to -

#### **BEDROOM I**

Upvc double glazed window, wardrobes and radiator.

## **EN SUITE**

Enclosed shower, low flush wc, wash hand basin, radiator and upvc double glazed window.

BEDROOM 2 Upvc double glazed window and radiator.

BEDROOM 3 Upvc double glazed window and radiator.



## BEDROOM 4

Upvc double glazed window and radiator.

#### BATHROOM

Panel enclosed bath with shower and shower screen, low flush wc, wash hand basin. radiator and upvc double glazed window.

#### OUTSIDE

Side drive down to a single garage with up and over door. Enclosed rear garden with lawn and paved seating area.































# Energy Efficiency Rating

|                                             |          | Current | Potential |
|---------------------------------------------|----------|---------|-----------|
| Very energy efficient - lower running costs |          |         |           |
| (92 plus) 🗚                                 |          |         |           |
| (81-91) <b>B</b>                            |          |         |           |
| (69-80)                                     |          |         |           |
| (55-68)                                     |          |         |           |
| (39-54)                                     |          |         |           |
| (21-38)                                     |          |         |           |
| (1-20)