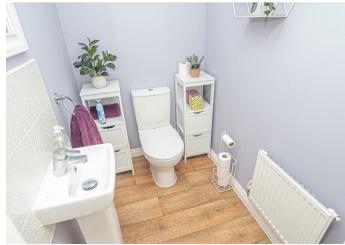

## CLOAKROOM

Low flush wc, wash hand basin, radiator.

#### BATHROOM

Panel enclosed bath with shower and shower screen, low flush wc, wash hand basin. radiator and upvc double glazed window.