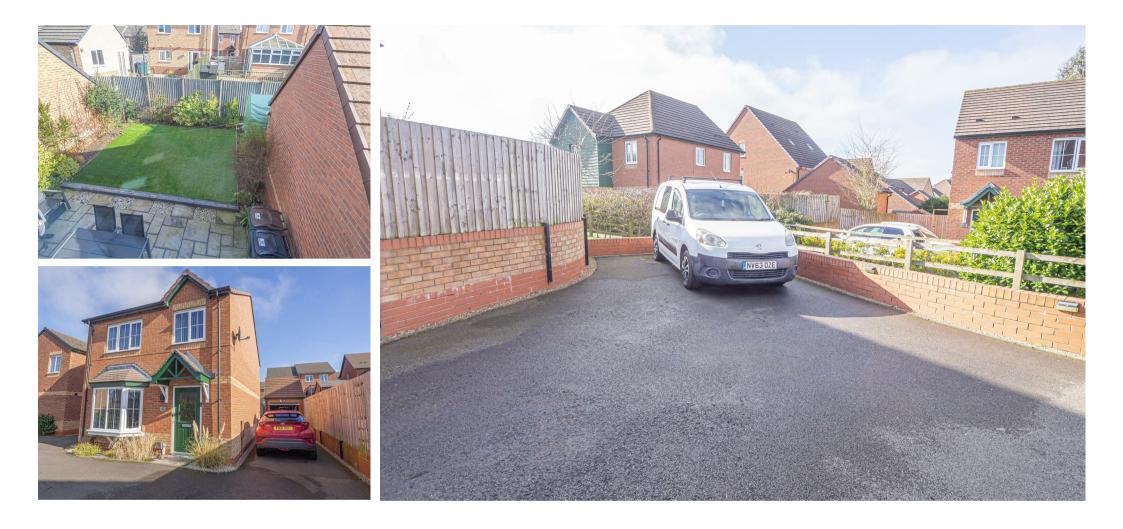

#### OUTSIDE

Side drive down to a single garage with up and over door. Enclosed rear garden with lawn and paved seating area.