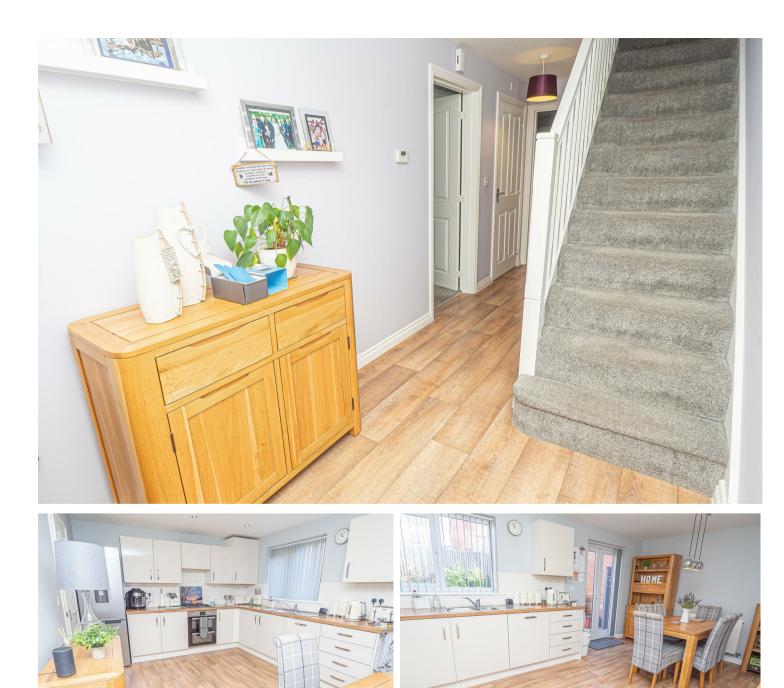

## HALL

Entrance door into the hall with stairs to the first floor, radiator and doors to -

## KITCHEN DINER

Fitted units with work surfaces and a sink and drainer units. Fitted oven and hob, integrated dishwasher, space for a fridge freezer, upvc double lazed window and doors onto the garden and a radiator.