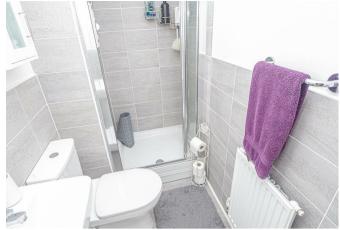

## **EN SUITE**

Enclosed shower, low flush wc, wash hand basin, radiator and upvc double glazed window.

BEDROOM 2 Upvc double glazed window and radiator.

BEDROOM 3 Upvc double glazed window and radiator.

#### BATHROOM

Panel enclosed bath with shower and shower screen, low flush wc, wash hand basin. radiator and upvc double glazed window.