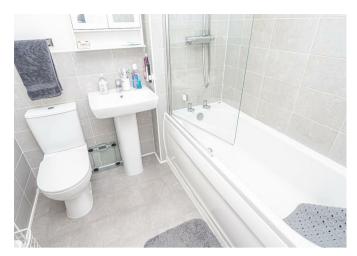

#### BATHROOM

Panel enclosed bath with shower and shower screen, low flush wc, wash hand basin. radiator and upvc double glazed window.