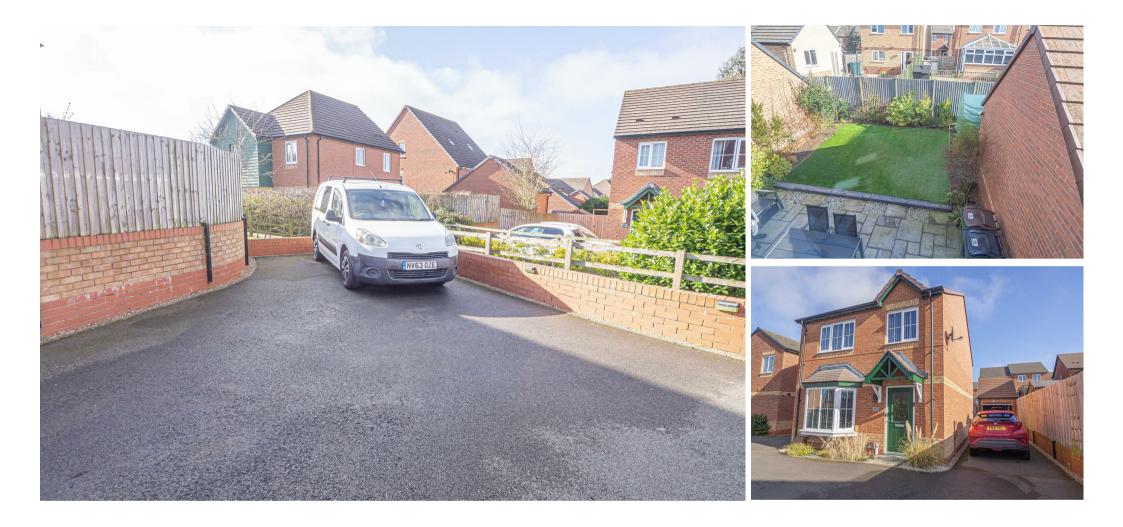

#### OUTSIDE

Side drive down to a single garage with up and over door. Enclosed rear garden with lawn and paved seating area.