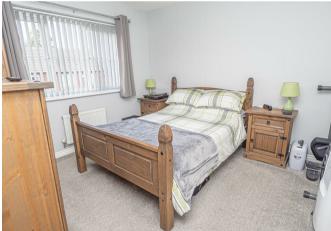

## **EN SUITE**

Enclosed shower, low flush wc, wash hand basin, radiator and upvc double glazed window.

BEDROOM 2 Upvc double glazed window and radiator.

BEDROOM 3 Upvc double glazed window and radiator.