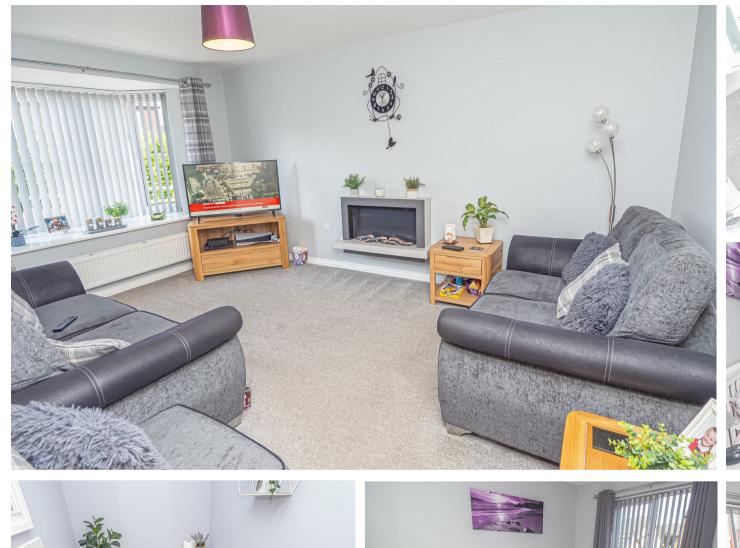

e freezer, upvc double lazed window and doors onto the garden and a radiator.

## UTILITY ROOM

Cupboard, work surface, plumbing and space for a washing machine.

FIRST FLOOR LANDING Doors to -

#### **BEDROOM I**

Upvc double glazed window, wardrobes and radiator.

## **EN SUITE**

Enclosed shower, low flush wc, wash hand basin, radiator and upvc double glazed window.

BEDROOM 2 Upvc double glazed window and radiator.

BEDROOM 3 Upvc double glazed window and radiator.



## BEDROOM 4

Upvc double glazed window and radiator.

#### BATHROOM

Panel enclosed bath with shower and shower screen, low flush wc, wash hand basin. radiator and upvc double glazed window.

#### OUTSIDE

Side drive down to a single garage with up and over door. Enclosed rear garden with lawn and paved seating area.































# Energy Efficiency Rating

|                                             |          | Current | Potential |
|---------------------------------------------|----------|---------|-----------|
| Very energy efficient - lower running costs |          |         |           |
| (92 plus) 🗚                                 |          |         |           |
| (81-91) <b>B</b>                            |          |         |           |
| (69-80)                                     |          |         |           |
| (55-68)                                     |          |         |           |
| (39-54)                                     |          |         |           |
| (21-38)                                     |          |         |           |
| (1-20)