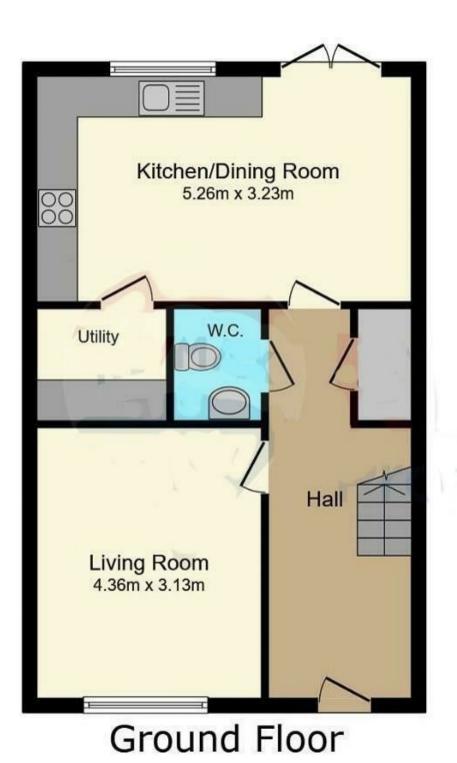

## HALL

Entrance door into the hall with stairs to the first floor, radiator and doors to -

## CLOAKROOM

Low flush wc, wash hand basin, radiator.

## KITCHEN DINER

Fitted units with work surfaces and a sink and drainer units. Fitted oven and hob, integrated dishwasher, space for a fridge freezer, upvc double lazed window and doors onto the garden and a radiator.

## UTILITY ROOM

Cupboard, work surface, plumbing and space for a washing machine.

FIRST FLOOR LANDING Doors to -