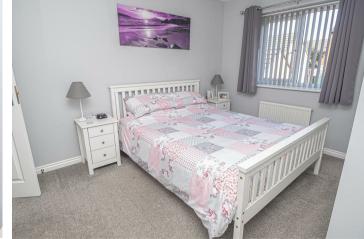

r, upvc double lazed window and doors onto the garden and a radiator.

## UTILITY ROOM

Cupboard, work surface, plumbing and space for a washing machine.

FIRST FLOOR LANDING Doors to -

#### **BEDROOM I**

Upvc double glazed window, wardrobes and radiator.

## **EN SUITE**

Enclosed shower, low flush wc, wash hand basin, radiator and upvc double glazed window.

BEDROOM 2 Upvc double glazed window and radiator.

BEDROOM 3 Upvc double glazed window and radiator.



## BEDROOM 4

Upvc double glazed window and radiator.

#### BATHROOM

Panel enclosed bath with shower and shower screen, low flush wc, wash hand basin. radiator and upvc double glazed window.

#### OUTSIDE

Side drive down to a single garage with up and over door. Enclosed rear garden with lawn and paved seating area.































# Energy Efficiency Rating

|                                             |          | Current | Potential |
|---------------------------------------------|----------|---------|-----------|
| Very energy efficient - lower running costs |          |         |           |
| (92 plus) 🗚                                 |          |         |           |
| (81-91) <b>B</b>                            |          |         |           |
| (69-80)                                     |          |         |           |
| (55-68)                                     |          |         |           |
| (39-54)                                     |          |         |           |
| (21-38)                                     |          |         |           |
| (1-20)