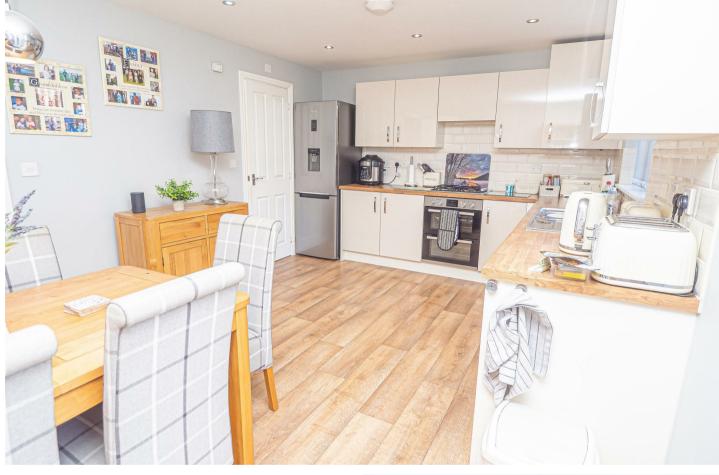

## KITCHEN DINER

Fitted units with work surfaces and a sink and drainer units. Fitted oven and hob, integrated dishwasher, space for a fridge freezer, upvc double lazed window and doors onto the garden and a radiator.