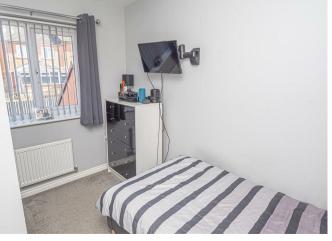

upvc double lazed window and doors onto the garden and a radiator.

## UTILITY ROOM

Cupboard, work surface, plumbing and space for a washing machine.

FIRST FLOOR LANDING Doors to -

#### **BEDROOM I**

Upvc double glazed window, wardrobes and radiator.

## **EN SUITE**

Enclosed shower, low flush wc, wash hand basin, radiator and upvc double glazed window.

BEDROOM 2 Upvc double glazed window and radiator.

BEDROOM 3 Upvc double glazed window and radiator.



## BEDROOM 4

Upvc double glazed window and radiator.

#### BATHROOM

Panel enclosed bath with shower and shower screen, low flush wc, wash hand basin. radiator and upvc double glazed window.

#### OUTSIDE

Side drive down to a single garage with up and over door. Enclosed rear garden with lawn and paved seating area.































# Energy Efficiency Rating

|                                             |          | Current | Potential |
|---------------------------------------------|----------|---------|-----------|
| Very energy efficient - lower running costs |          |         |           |
| (92 plus) 🗚                                 |          |         |           |
| (81-91) <b>B</b>                            |          |         |           |
| (69-80)                                     |          |         |           |
| (55-68)                                     |          |         |           |
| (39-54)                                     |          |         |           |
| (21-38)                                     |          |         |           |
| (1-20)