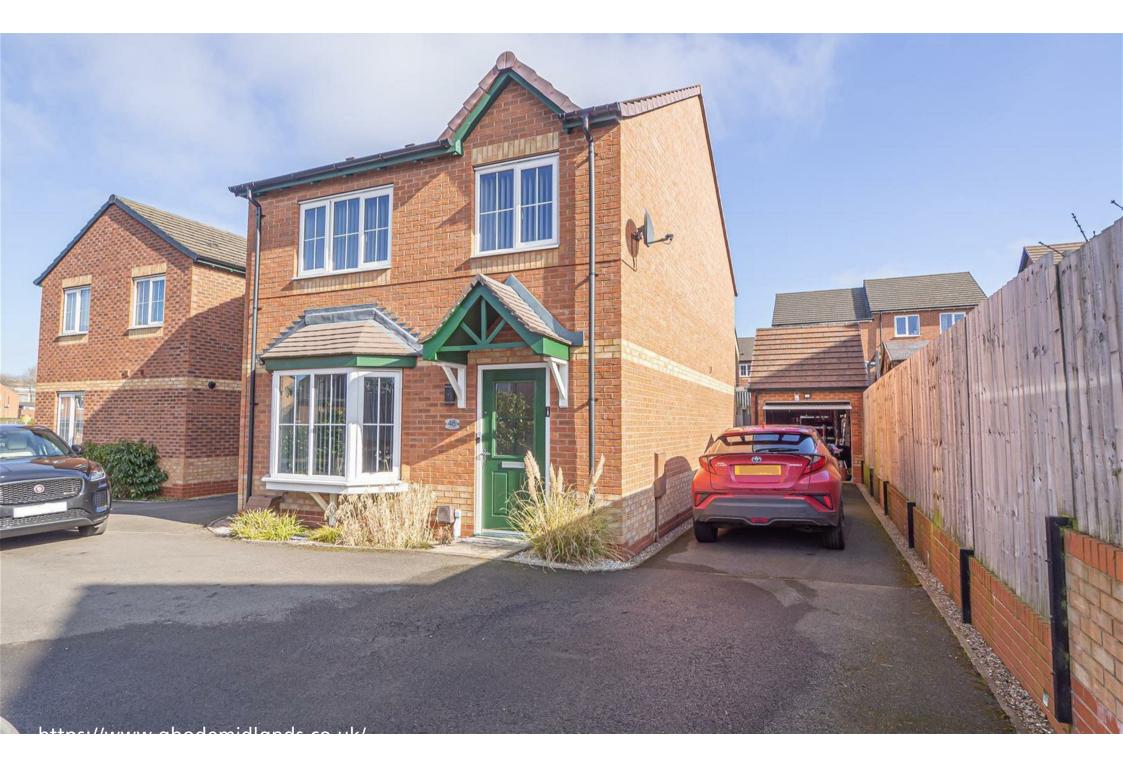

## \*\*\*\*IMMACULATE FOUR BEDROOM DETACHED PROPERTY \*\*\*\*

Modern detached property offering a hall with guest cloakroom, lounge and a kitchen diner with doors onto the garden, utility room. Four bedrooms, master with an en suite and a family bathroom,. Enclosed rear garden, drive and a single garage. Viewing Highly recommended

#### OUTSIDE

Side drive down to a single garage with up and over door. Enclosed rear garden with lawn and paved seating area.