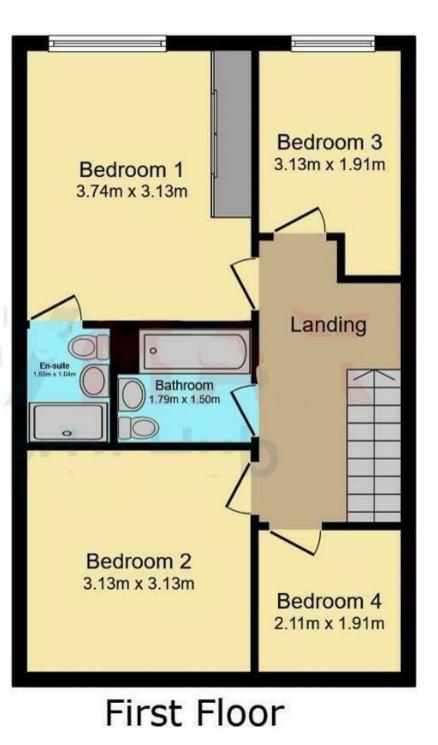

#### **BEDROOM I**

Upvc double glazed window, wardrobes and radiator.

## **EN SUITE**

Enclosed shower, low flush wc, wash hand basin, radiator and upvc double glazed window.

BEDROOM 2 Upvc double glazed window and radiator.

BEDROOM 3 Upvc double glazed window and radiator.

## BEDROOM 4

Upvc double glazed window and radiator.

#### BATHROOM

Panel enclosed bath with shower and shower screen, low flush wc, wash hand basin. radiator and upvc double glazed window.