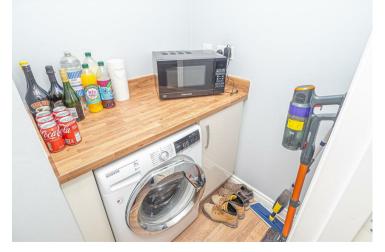

## UTILITY ROOM

Cupboard, work surface, plumbing and space for a washing machine.

FIRST FLOOR LANDING Doors to -