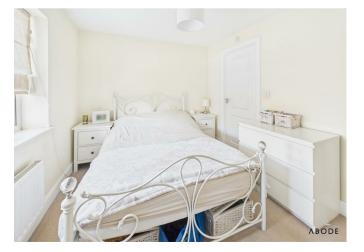

**

Upvc double glazed doors onto the garden, radiator and a door to the kitchen.

### **KITCHEN**

Fitted wall mounted, base and drawer units with work surfaces and a sink and drainer unit. Fitted electric oven, gas hob and tractor hood, integrated fridge freezer, washing machine and dishwasher. Upvc double glazed windows to the rear and side, radiator, under stairs storage cupboard and door to the garden.

### FIRST FLOOR LANDING

Airing cupboard, loft access and doors to -

### **BEDROOM I**

Built in wardrobes, radiator and upvc double glazed window.



## **EN SUITE**

Double shower, wash hand basin, low flush wc, radiator and upvc double glazed window.

## BEDROOM 2

Upvc double glazed window and radiator.

## **BEDROOM 3**

Upvc double glazed window and radiator.





















## BEDROOM 4

Upvc double glazed window and radiator.

# **BATHROOM**

Panel enclosed bath, wash hand basin, low flush wc, radiator and upvc double glazed window.

# OUTSIDE

Side long drive down to a single garage with up and over door. Side gate into the enclosed rear garden offering paved and decked seating areas and a lawn.