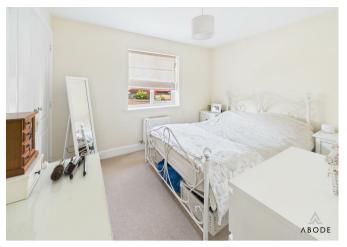

ROOM**

Upvc double glazed doors onto the garden, radiator and a door to the kitchen.

### **KITCHEN**

Fitted wall mounted, base and drawer units with work surfaces and a sink and drainer unit. Fitted electric oven, gas hob and tractor hood, integrated fridge freezer, washing machine and dishwasher. Upvc double glazed windows to the rear and side, radiator, under stairs storage cupboard and door to the garden.

### FIRST FLOOR LANDING

Airing cupboard, loft access and doors to -

### **BEDROOM I**

Built in wardrobes, radiator and upvc double glazed window.



## **EN SUITE**

Double shower, wash hand basin, low flush wc, radiator and upvc double glazed window.

## BEDROOM 2

Upvc double glazed window and radiator.

## **BEDROOM 3**

Upvc double glazed window and radiator.





















## BEDROOM 4

Upvc double glazed window and radiator.

# **BATHROOM**

Panel enclosed bath, wash hand basin, low flush wc, radiator and upvc double glazed window.

# OUTSIDE

Side long drive down to a single garage with up and over door. Side gate into the enclosed rear garden offering paved and decked seating areas and a lawn.