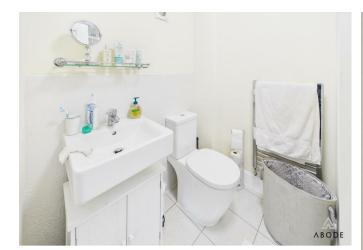

# **BATHROOM**

Panel enclosed bath, wash hand basin, low flush wc, radiator and upvc double glazed window.