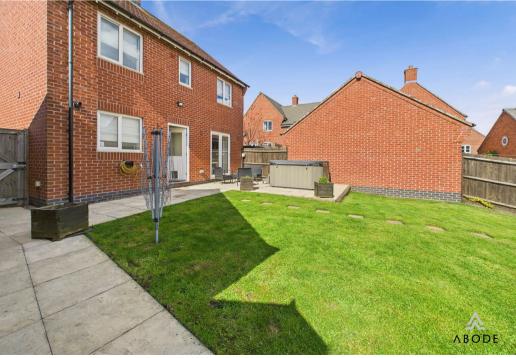

# OUTSIDE

Side long drive down to a single garage with up and over door. Side gate into the enclosed rear garden offering paved and decked seating areas and a lawn.