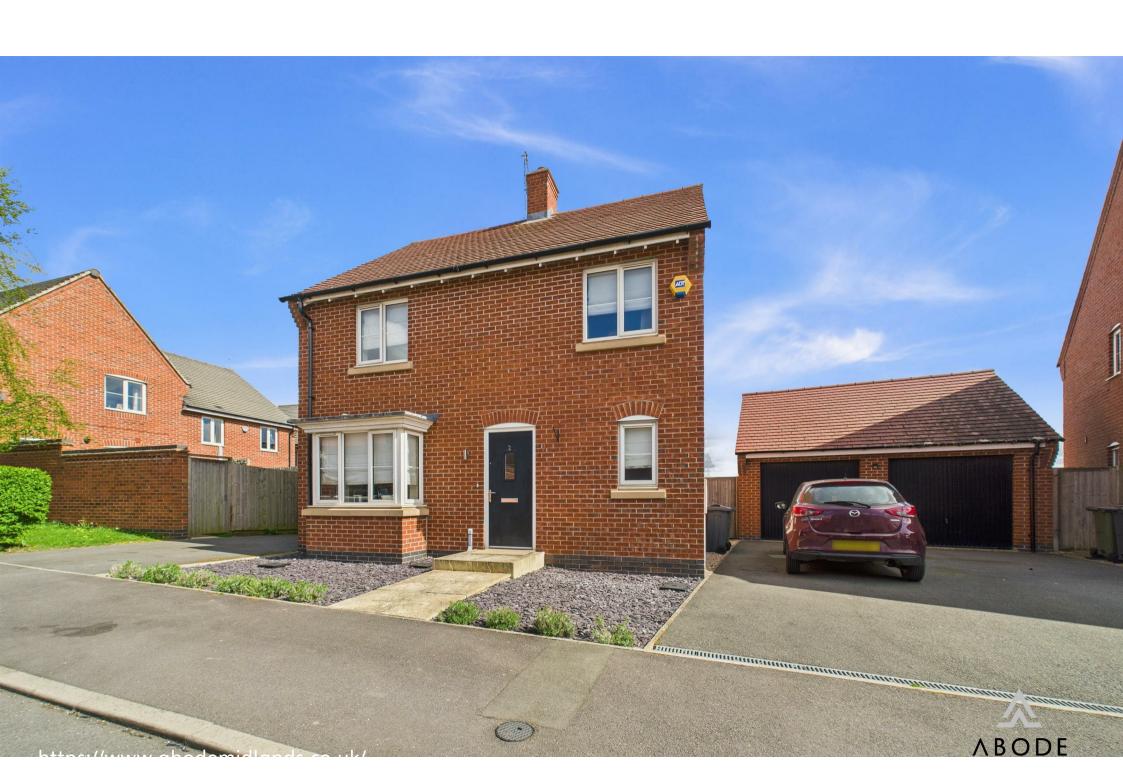

\*\*\*\* IMMACULATE **DETACHED PROPERTY WITH** A PEFECT LANDSCAPED **GARDEN** \*\*\*\* Well presented throughout offering an entrance hall with guest cloakroom, lounge through to a dining with doors onto the garden and a fitted dining kitchen. Four first floor bedrooms, master with wardrobes and an ensuite shower room, family bathroom. Enclosed garden, side drive and a single garage. INTERNAL VIEWING HIGHLY RECOMMENDED.

# OUTSIDE

Side long drive down to a single garage with up and over door. Side gate into the enclosed rear garden offering paved and decked seating areas and a lawn.