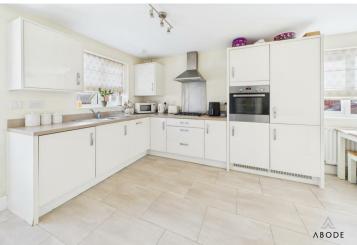

### **KITCHEN**

Fitted wall mounted, base and drawer units with work surfaces and a sink and drainer unit. Fitted electric oven, gas hob and tractor hood, integrated fridge freezer, washing machine and dishwasher. Upvc double glazed windows to the rear and side, radiator, under stairs storage cupboard and door to the garden.