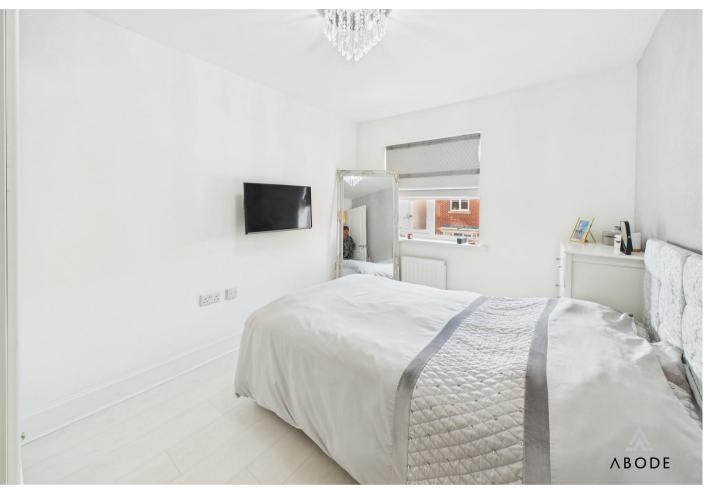

and side, radiator, under stairs storage cupboard and door to the garden.

### FIRST FLOOR LANDING

Airing cupboard, loft access and doors to -

### **BEDROOM I**

Built in wardrobes, radiator and upvc double glazed window.



## **EN SUITE**

Double shower, wash hand basin, low flush wc, radiator and upvc double glazed window.

## BEDROOM 2

Upvc double glazed window and radiator.

## **BEDROOM 3**

Upvc double glazed window and radiator.





















## BEDROOM 4

Upvc double glazed window and radiator.

# **BATHROOM**

Panel enclosed bath, wash hand basin, low flush wc, radiator and upvc double glazed window.

# OUTSIDE

Side long drive down to a single garage with up and over door. Side gate into the enclosed rear garden offering paved and decked seating areas and a lawn.