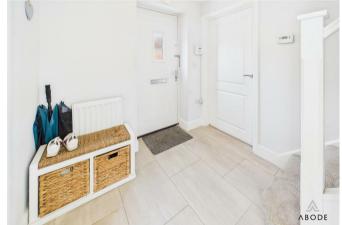

### HALL

Entrance door into the hall with stairs to the first floor, radiator and doors to -