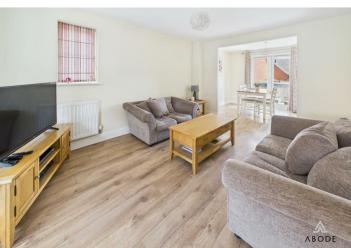

### LOUNGE

Upvc double glazed bay window to the front, radiator and open through to -

### **DINING ROOM**

Upvc double glazed doors onto the garden, radiator and a door to the kitchen.