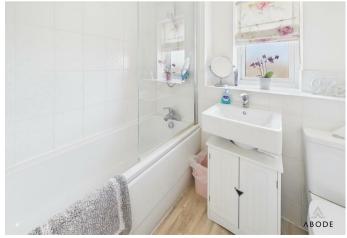

# **BATHROOM**

Panel enclosed bath, wash hand basin, low flush wc, radiator and upvc double glazed window.