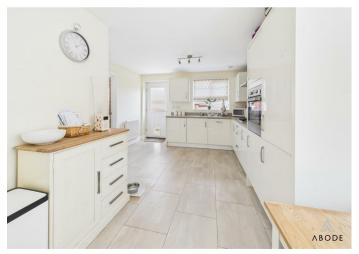

### **KITCHEN**

Fitted wall mounted, base and drawer units with work surfaces and a sink and drainer unit. Fitted electric oven, gas hob and tractor hood, integrated fridge freezer, washing machine and dishwasher. Upvc double glazed windows to the rear and side, radiator, under stairs storage cupboard and door to the garden.