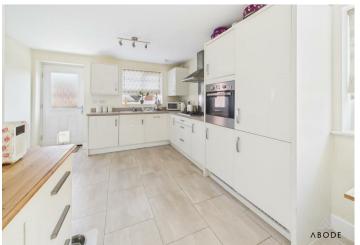

### **KITCHEN**

Fitted wall mounted, base and drawer units with work surfaces and a sink and drainer unit. Fitted electric oven, gas hob and tractor hood, integrated fridge freezer, washing machine and dishwasher. Upvc double glazed windows to the rear and side, radiator, under stairs storage cupboard and door to the garden.