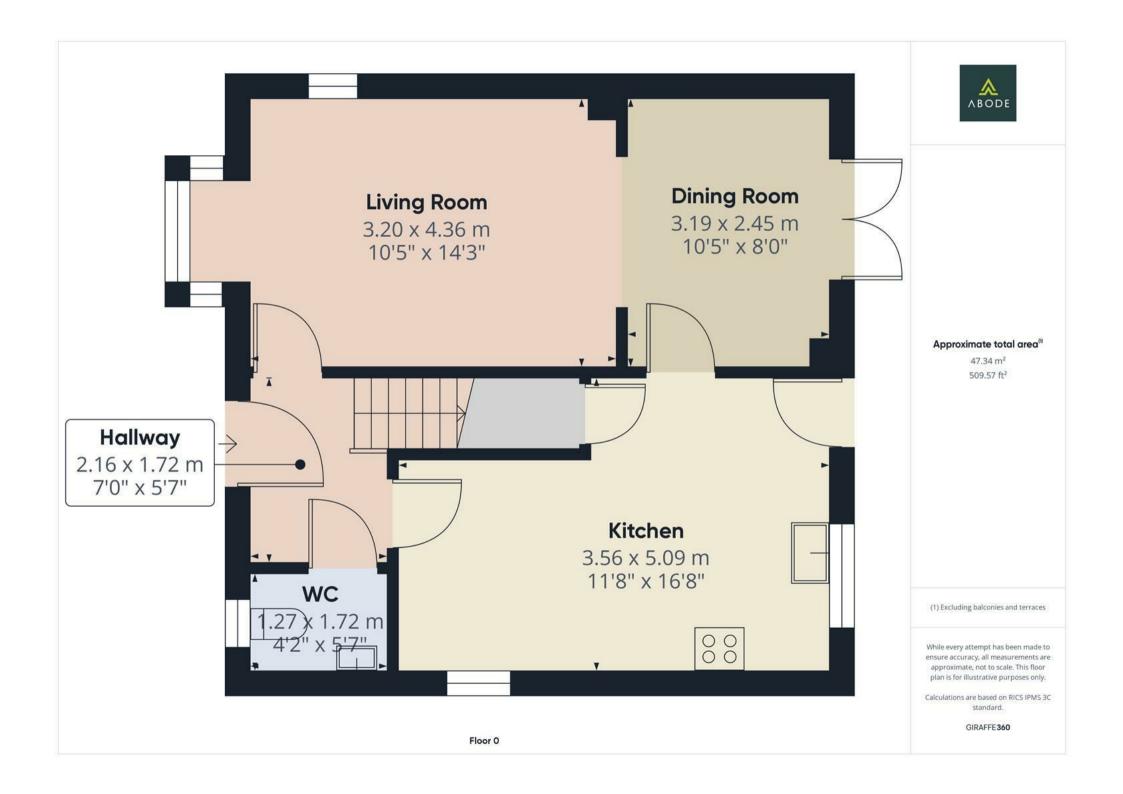

### HALL

Entrance door into the hall with stairs to the first floor, radiator and doors to -

### CLOAKROOM

Low flush wc, wash hand basin, radiator and upvc double glazed window.

### LOUNGE

Upvc double glazed bay window to the front, radiator and open through to -

### **DINING ROOM**

Upvc double glazed doors onto the garden, radiator and a door to the kitchen.

### **KITCHEN**

Fitted wall mounted, base and drawer units with work surfaces and a sink and drainer unit. Fitted electric oven, gas hob and tractor hood, integrated fridge freezer, washing machine and dishwasher. Upvc double glazed windows to the rear and side, radiator, under stairs storage cupboard and door to the garden.