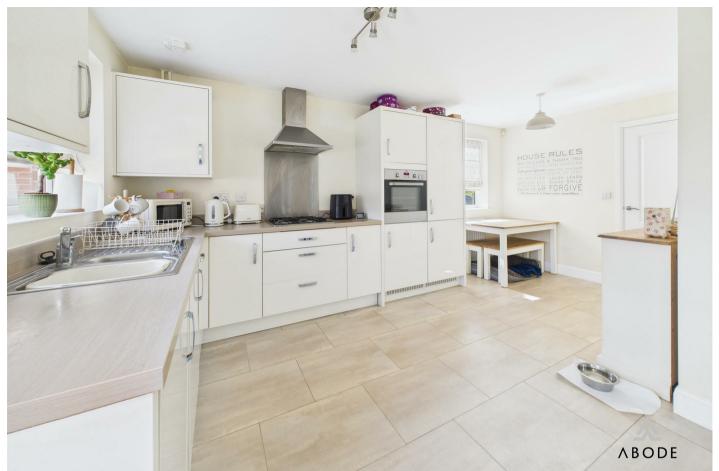

### **KITCHEN**

Fitted wall mounted, base and drawer units with work surfaces and a sink and drainer unit. Fitted electric oven, gas hob and tractor hood, integrated fridge freezer, washing machine and dishwasher. Upvc double glazed windows to the rear and side, radiator, under stairs storage cupboard and door to the garden.