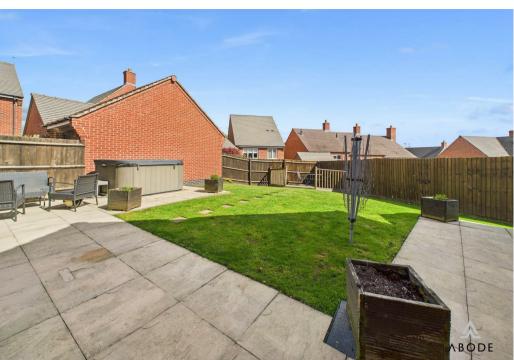

# OUTSIDE

Side long drive down to a single garage with up and over door. Side gate into the enclosed rear garden offering paved and decked seating areas and a lawn.