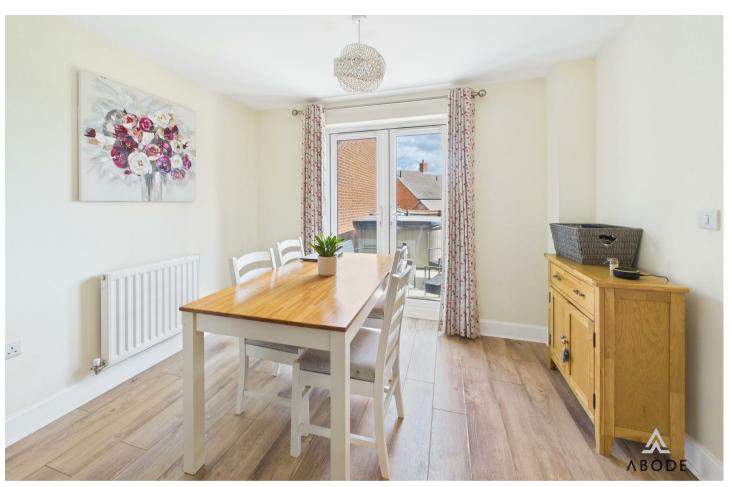

### **DINING ROOM**

Upvc double glazed doors onto the garden, radiator and a door to the kitchen.