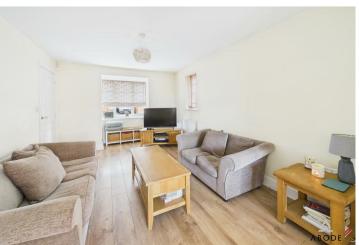

### LOUNGE

Upvc double glazed bay window to the front, radiator and open through to -