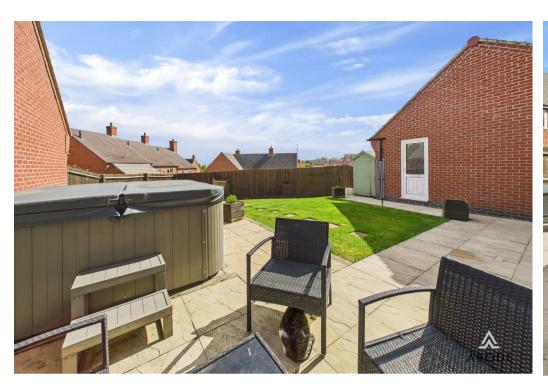

# OUTSIDE

Side long drive down to a single garage with up and over door. Side gate into the enclosed rear garden offering paved and decked seating areas and a lawn.