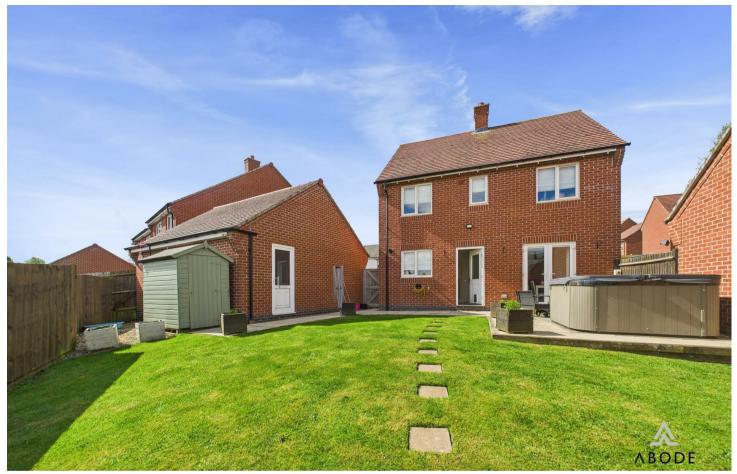

# OUTSIDE

Side long drive down to a single garage with up and over door. Side gate into the enclosed rear garden offering paved and decked seating areas and a lawn.