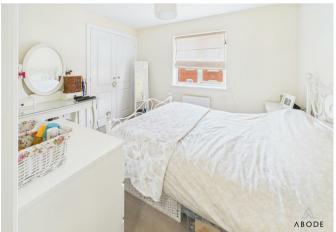

OM**

Upvc double glazed doors onto the garden, radiator and a door to the kitchen.

### **KITCHEN**

Fitted wall mounted, base and drawer units with work surfaces and a sink and drainer unit. Fitted electric oven, gas hob and tractor hood, integrated fridge freezer, washing machine and dishwasher. Upvc double glazed windows to the rear and side, radiator, under stairs storage cupboard and door to the garden.

### FIRST FLOOR LANDING

Airing cupboard, loft access and doors to -

### **BEDROOM I**

Built in wardrobes, radiator and upvc double glazed window.



## **EN SUITE**

Double shower, wash hand basin, low flush wc, radiator and upvc double glazed window.

## BEDROOM 2

Upvc double glazed window and radiator.

## **BEDROOM 3**

Upvc double glazed window and radiator.





















## BEDROOM 4

Upvc double glazed window and radiator.

# **BATHROOM**

Panel enclosed bath, wash hand basin, low flush wc, radiator and upvc double glazed window.

# OUTSIDE

Side long drive down to a single garage with up and over door. Side gate into the enclosed rear garden offering paved and decked seating areas and a lawn.