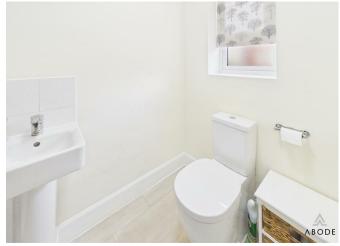

### CLOAKROOM

Low flush wc, wash hand basin, radiator and upvc double glazed window.