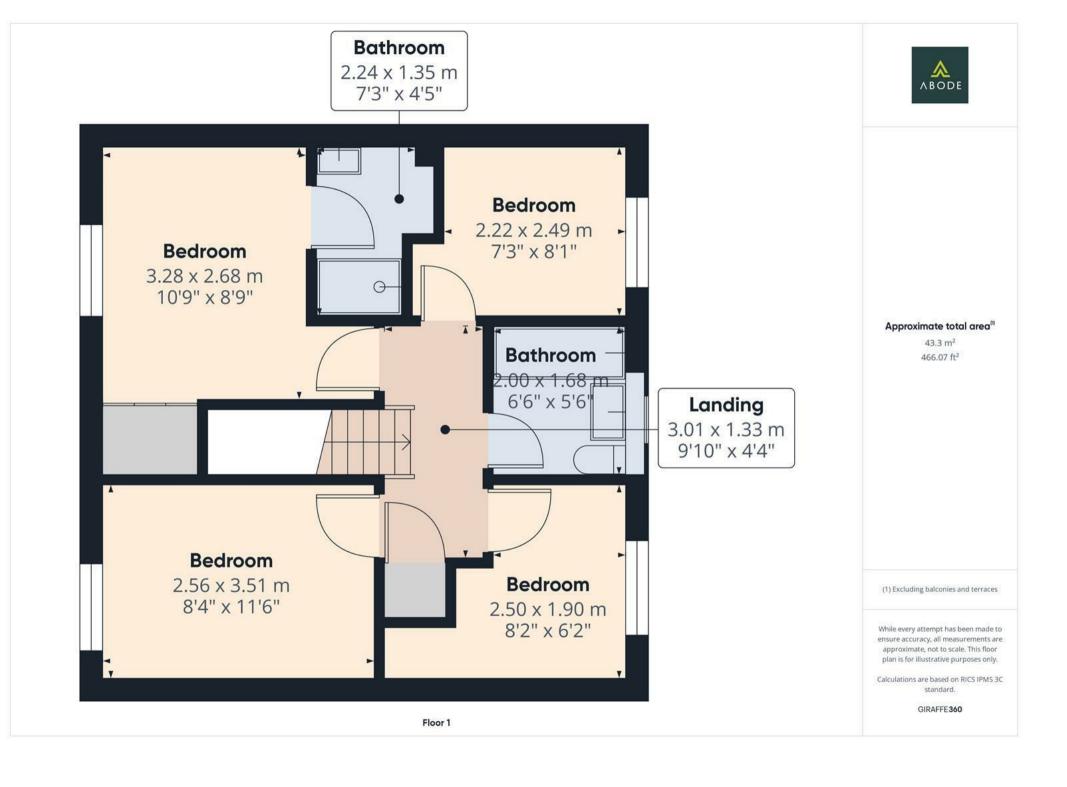

### FIRST FLOOR LANDING

Airing cupboard, loft access and doors to -

### **BEDROOM I**

Built in wardrobes, radiator and upvc double glazed window.

## **EN SUITE**

Double shower, wash hand basin, low flush wc, radiator and upvc double glazed window.

## BEDROOM 2

Upvc double glazed window and radiator.

## **BEDROOM 3**

Upvc double glazed window and radiator.

## BEDROOM 4

Upvc double glazed window and radiator.

# **BATHROOM**

Panel enclosed bath, wash hand basin, low flush wc, radiator and upvc double glazed window.