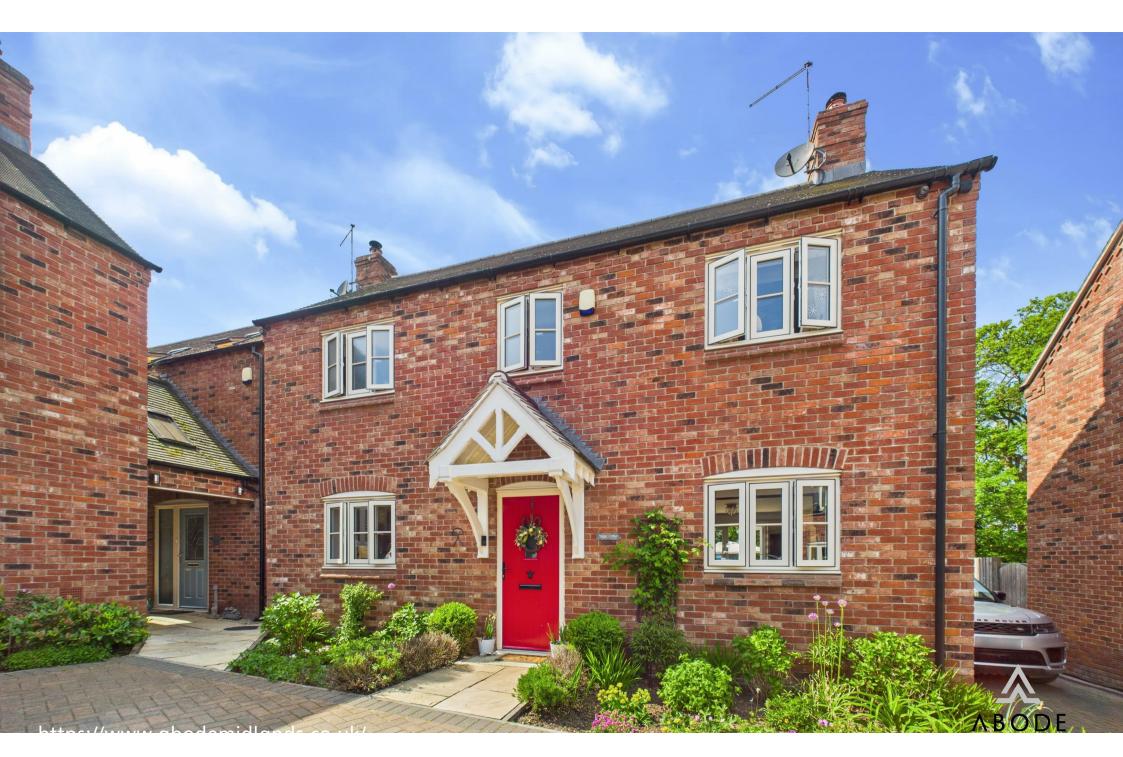

\*\*\*\* SOUTHERLY FACING \*\*\*\* IMMACULATE DOUBLE FRONTED DETACHED PROPERTY \*\*\*\* EXCLUSIVE CUL DE SAC OF BESPOKE PROPERTIES \*\*\*\* Beautiful presented throughout offering a hall and guest cloakroom, lounge with a feature log burner. High specification fitted dining kitchen with doors onto the garden and a utility room. Three first floor bedrooms, master with an en suite and a family bathroom. Landscaped private rear garden, carport with EV charging point and parking. INTERNAL VIEWING HIGHLY RECOMMENDED.