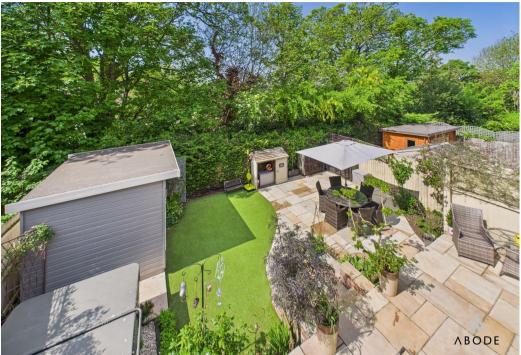

## OUTSIDE

Enclosed garden offering paved seating ares, artificial lawn and side gated access. Allocated carport and parking for 2 cars.