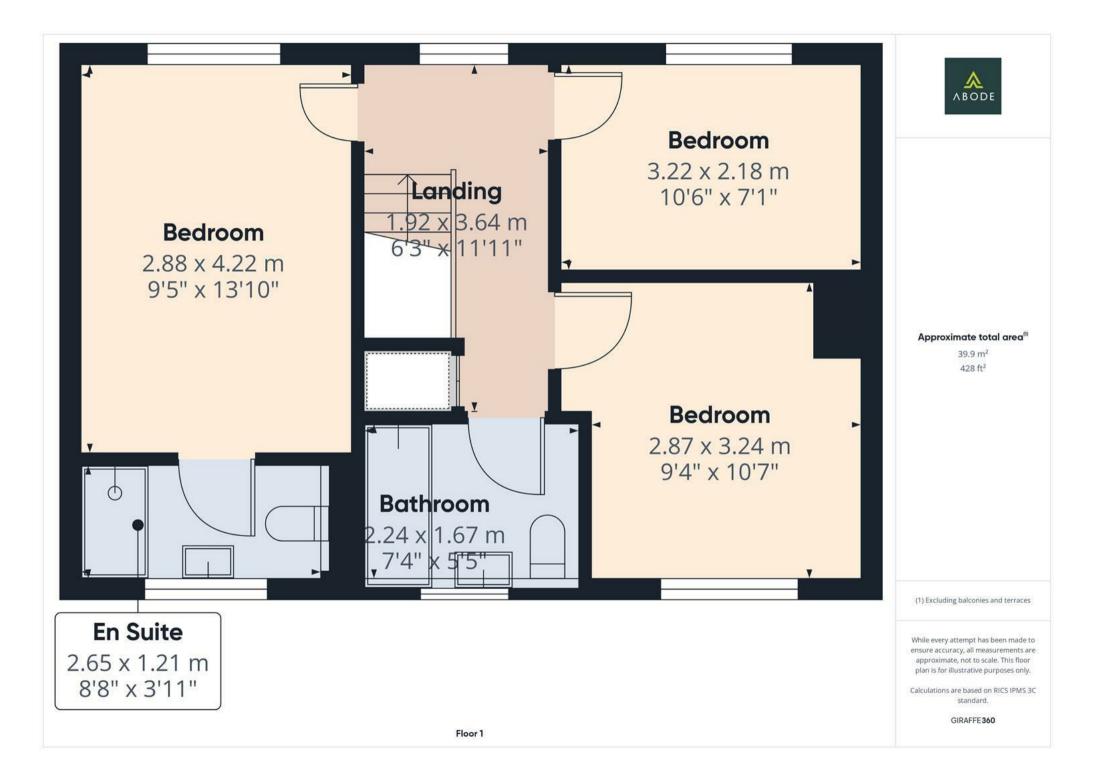

## FIRST FLOOR LANDING

Upvc double glazed window and doors to -

#### **BEDROOM I**

Upvc double glazed window and radiator.

## **EN SUITE**

Walk in shower, low flush wc, wash hand basin, radiator and upvc double glazed window.

BEDROOM 2 Upvc double glazed window and radiator.

# BEDROOM 3

Upvc double glazed window and radiator.

## BATHROOM

Panel enclosed bath with shower and shower screen, low flush wc, wash hand basin, radiator and upvc double glazed window.