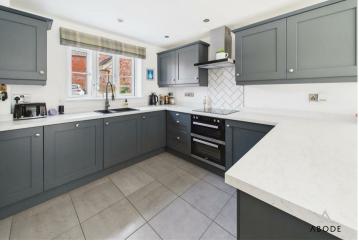

## KITCHEN

Fitted wall mounted, base and drawer units and breakfast bar, sink and drainer unit. Fitted double oven and hob with extractor, integrated dishwasher, radiator and upvc double glazed double doors onto the garden.