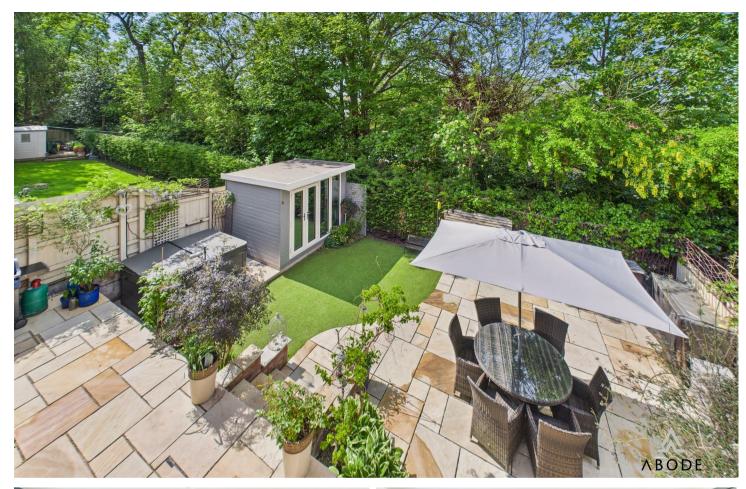

## OUTSIDE

Enclosed garden offering paved seating ares, artificial lawn and side gated access. Allocated carport and parking for 2 cars.