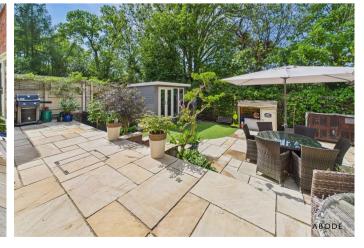

## OUTSIDE

Enclosed garden offering paved seating ares, artificial lawn and side gated access. Allocated carport and parking for 2 cars.