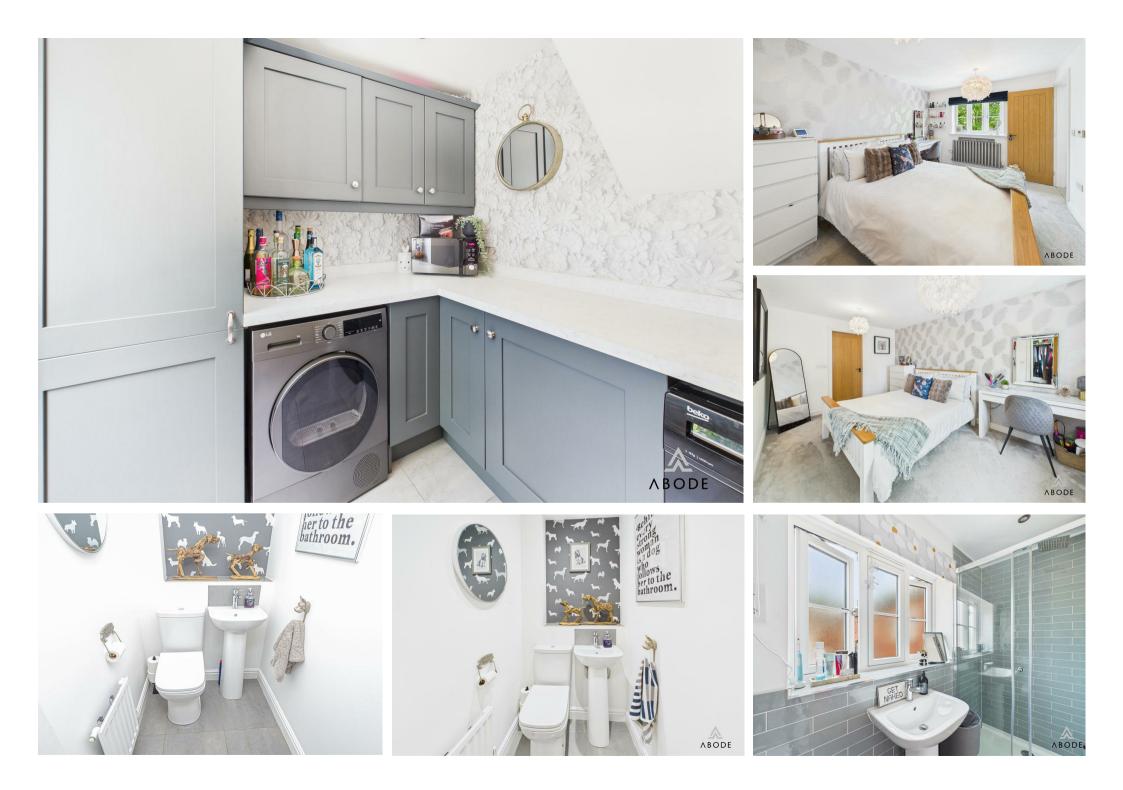

## UTILITY ROOM

Matching fitted units and work surfaces, plumbing and space for a washing machine and space for a tumble dryer, radiator and door to the garden.

#### **BEDROOM I**

Upvc double glazed window and radiator.

## **EN SUITE**

Walk in shower, low flush wc, wash hand basin, radiator and upvc double glazed window.

BEDROOM 2 Upvc double glazed window and radiator.

# BEDROOM 3

Upvc double glazed window and radiator.

## BATHROOM

Panel enclosed bath with shower and shower screen, low flush wc, wash hand basin, radiator and upvc double glazed window.