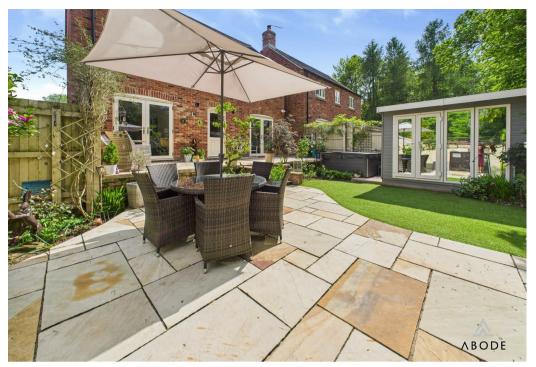

## OUTSIDE

Enclosed garden offering paved seating ares, artificial lawn and side gated access. Allocated carport and parking for 2 cars.