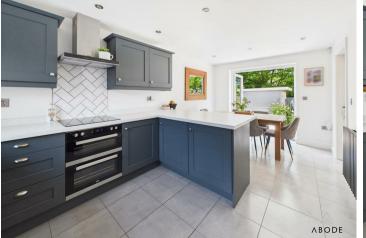

## KITCHEN

Fitted wall mounted, base and drawer units and breakfast bar, sink and drainer unit. Fitted double oven and hob with extractor, integrated dishwasher, radiator and upvc double glazed double doors onto the garden.