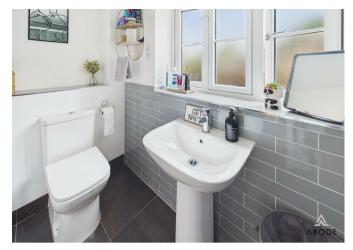

### CLOAKROOM

Low flush wc, wash hand basin and radiator.

## BATHROOM

Panel enclosed bath with shower and shower screen, low flush wc, wash hand basin, radiator and upvc double glazed window.