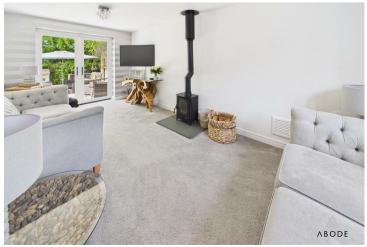

## LOUNGE

Feature log burner, radiator, upvc double glazed window to the front and double doors onto the garden.