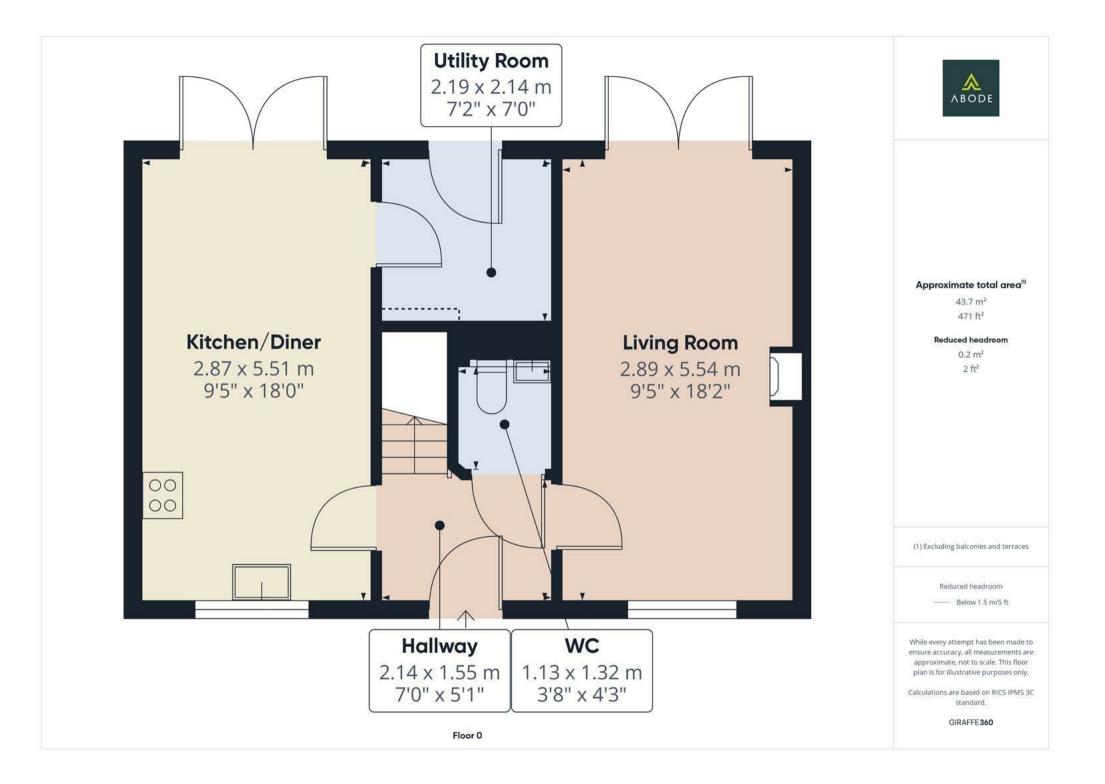

## HALL

Entrance door into hall with stairs to the first floor and doors to -

### CLOAKROOM

Low flush wc, wash hand basin and radiator.

## LOUNGE

Feature log burner, radiator, upvc double glazed window to the front and double doors onto the garden.

## KITCHEN

Fitted wall mounted, base and drawer units and breakfast bar, sink and drainer unit. Fitted double oven and hob with extractor, integrated dishwasher, radiator and upvc double glazed double doors onto the garden.

## UTILITY ROOM

Matching fitted units and work surfaces, plumbing and space for a washing machine and space for a tumble dryer, radiator and door to the garden.