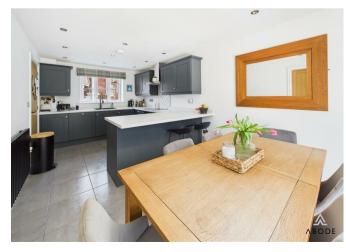

## KITCHEN

Fitted wall mounted, base and drawer units and breakfast bar, sink and drainer unit. Fitted double oven and hob with extractor, integrated dishwasher, radiator and upvc double glazed double doors onto the garden.