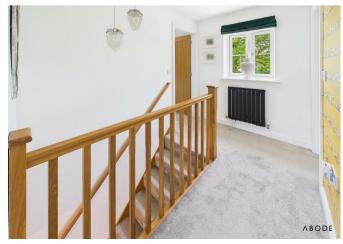

garden.

## UTILITY ROOM

Matching fitted units and work surfaces, plumbing and space for a washing machine and space for a tumble dryer, radiator and door to the garden.

## FIRST FLOOR LANDING

Upvc double glazed window and doors to -

#### **BEDROOM I**

Upvc double glazed window and radiator.

## **EN SUITE**

Walk in shower, low flush wc, wash hand basin, radiator and upvc double glazed window.

BEDROOM 2 Upvc double glazed window and radiator.

# BEDROOM 3

Upvc double glazed window and radiator.



## BATHROOM

Panel enclosed bath with shower and shower screen, low flush wc, wash hand basin, radiator and upvc double glazed window.

## OUTSIDE

Enclosed garden offering paved seating ares, artificial lawn and side gated access. Allocated carport and parking for 2 cars.





































## Energy Efficiency Rating