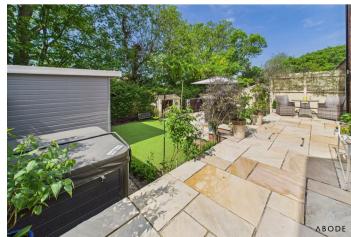

## OUTSIDE

Enclosed garden offering paved seating ares, artificial lawn and side gated access. Allocated carport and parking for 2 cars.