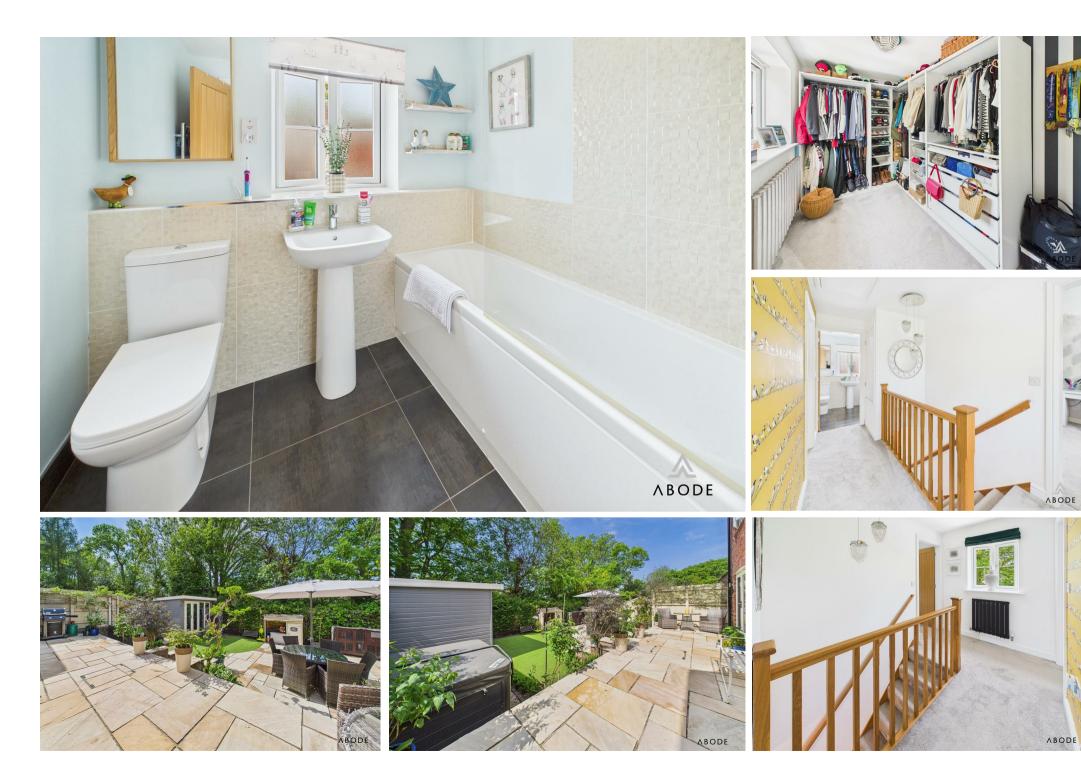

### CLOAKROOM

Low flush wc, wash hand basin and radiator.

## BATHROOM

Panel enclosed bath with shower and shower screen, low flush wc, wash hand basin, radiator and upvc double glazed window.

## OUTSIDE

Enclosed garden offering paved seating ares, artificial lawn and side gated access. Allocated carport and parking for 2 cars.