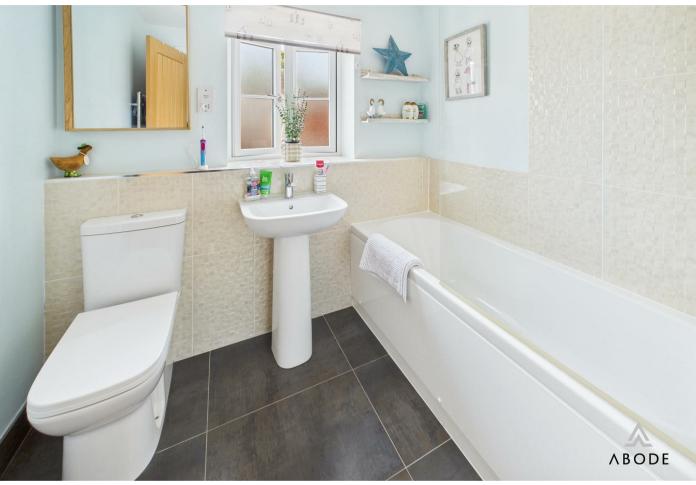

## BATHROOM

Panel enclosed bath with shower and shower screen, low flush wc, wash hand basin, radiator and upvc double glazed window.