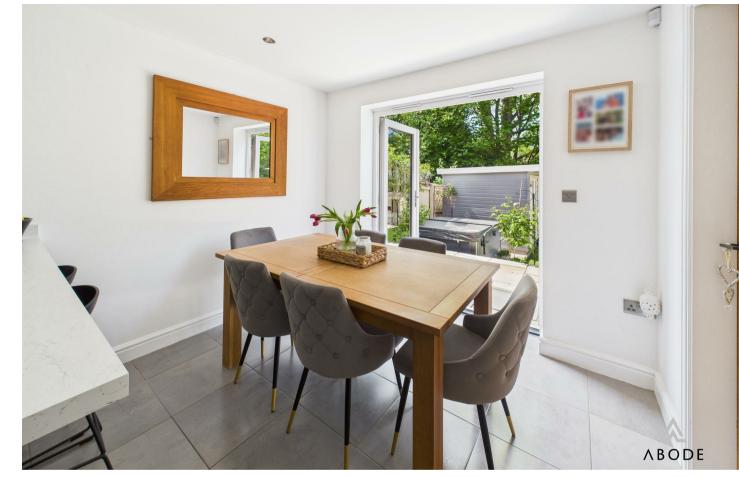

## KITCHEN

Fitted wall mounted, base and drawer units and breakfast bar, sink and drainer unit. Fitted double oven and hob with extractor, integrated dishwasher, radiator and upvc double glazed double doors onto the garden.