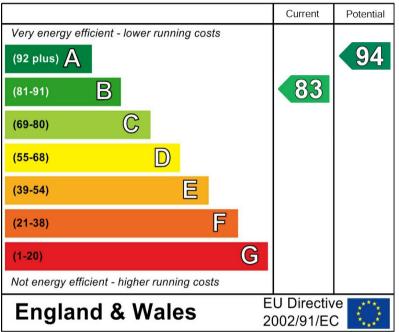

work surfaces, plumbing and space for a washing machine and space for a tumble dryer, radiator and door to the garden.

## FIRST FLOOR LANDING

Upvc double glazed window and doors to -

#### **BEDROOM I**

Upvc double glazed window and radiator.

## **EN SUITE**

Walk in shower, low flush wc, wash hand basin, radiator and upvc double glazed window.

BEDROOM 2 Upvc double glazed window and radiator.

# BEDROOM 3

Upvc double glazed window and radiator.



## BATHROOM

Panel enclosed bath with shower and shower screen, low flush wc, wash hand basin, radiator and upvc double glazed window.

## OUTSIDE

Enclosed garden offering paved seating ares, artificial lawn and side gated access. Allocated carport and parking for 2 cars.





































## Energy Efficiency Rating