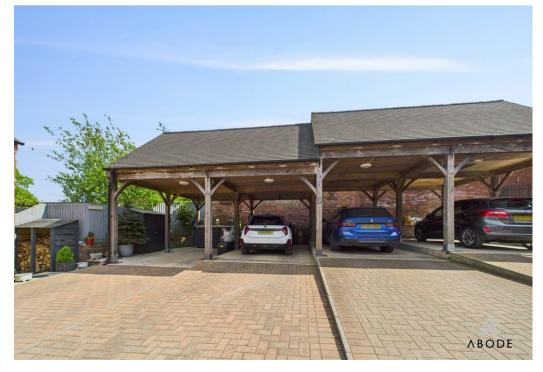

## OUTSIDE

Enclosed garden offering paved seating ares, artificial lawn and side gated access. Allocated carport and parking for 2 cars.