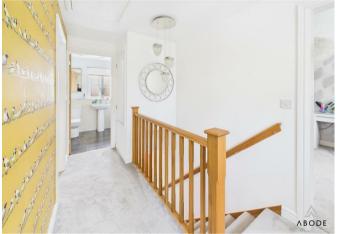

e garden.

## UTILITY ROOM

Matching fitted units and work surfaces, plumbing and space for a washing machine and space for a tumble dryer, radiator and door to the garden.

## FIRST FLOOR LANDING

Upvc double glazed window and doors to -

#### **BEDROOM I**

Upvc double glazed window and radiator.

## **EN SUITE**

Walk in shower, low flush wc, wash hand basin, radiator and upvc double glazed window.

BEDROOM 2 Upvc double glazed window and radiator.

# BEDROOM 3

Upvc double glazed window and radiator.



## BATHROOM

Panel enclosed bath with shower and shower screen, low flush wc, wash hand basin, radiator and upvc double glazed window.

## OUTSIDE

Enclosed garden offering paved seating ares, artificial lawn and side gated access. Allocated carport and parking for 2 cars.





































## Energy Efficiency Rating