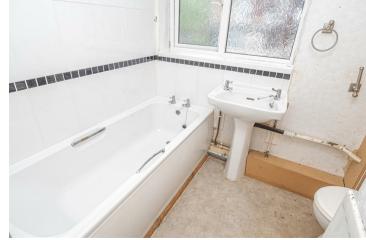

STMENT \*\*\*\* NO CHAIN \*\*\*\* First floor apartment with a secure communal hall, private entrance hall, lounge, kitchen one double bedroom and a bathroom. Communal parking and an enclosed garden shared with the apartment below.

# COMMUNAL HALL

Secure entrance with stairs to the first floor and a private storage cupboard.

#### HALL

Storage cupboard, airing cupboard and doors to -

# LOUNGE

Window to the front, radiator and access to the kitchen.

# KITCHEN

Fitted units, work surfaces and a sink and drainer unit, window. Fitted oven and hob, plumbing and space for a washing machine.

# BEDROOM

Radiator and window.

# BATHROOM

Bath, low flush wc, wash hand basin, radiator and window.

# OUTSIDE

Communal parking spaces, enclosed garden shared with the ground floor apartment.









# Energy Efficiency Rating