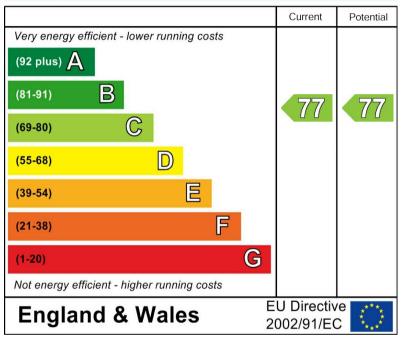

* First floor apartment with a secure communal hall, private entrance hall, lounge, kitchen one double bedroom and a bathroom. Communal parking and an enclosed garden shared with the apartment below.

# COMMUNAL HALL

Secure entrance with stairs to the first floor and a private storage cupboard.

#### HALL

Storage cupboard, airing cupboard and doors to -

# LOUNGE

Window to the front, radiator and access to the kitchen.

# KITCHEN

Fitted units, work surfaces and a sink and drainer unit, window. Fitted oven and hob, plumbing and space for a washing machine.

# BEDROOM

Radiator and window.

# BATHROOM

Bath, low flush wc, wash hand basin, radiator and window.

# OUTSIDE

Communal parking spaces, enclosed garden shared with the ground floor apartment.









# Energy Efficiency Rating