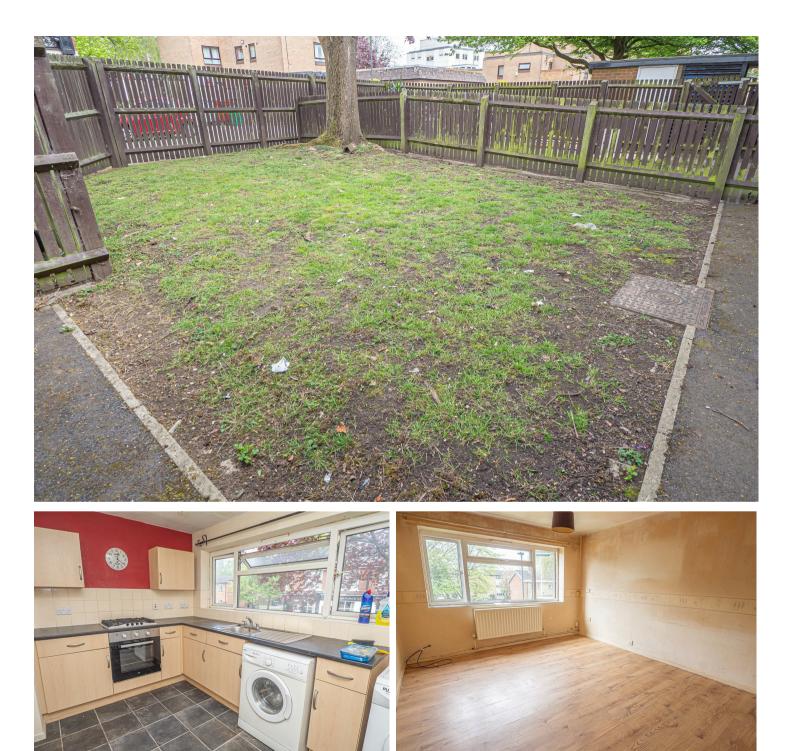

# KITCHEN

Fitted units, work surfaces and a sink and drainer unit, window. Fitted oven and hob, plumbing and space for a washing machine.

# OUTSIDE

Communal parking spaces, enclosed garden shared with the ground floor apartment.