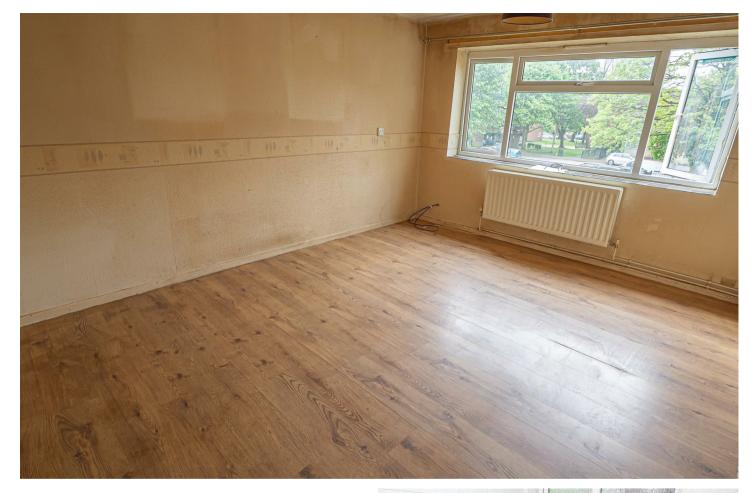

INVESTMENT \*\*\*\* NO CHAIN \*\*\*\* First floor apartment with a secure communal hall, private entrance hall, lounge, kitchen one double bedroom and a bathroom. Communal parking and an enclosed garden shared with the apartment below.

# COMMUNAL HALL

Secure entrance with stairs to the first floor and a private storage cupboard.

#### HALL

Storage cupboard, airing cupboard and doors to -

# LOUNGE

Window to the front, radiator and access to the kitchen.

# KITCHEN

Fitted units, work surfaces and a sink and drainer unit, window. Fitted oven and hob, plumbing and space for a washing machine.

# BEDROOM

Radiator and window.

# BATHROOM

Bath, low flush wc, wash hand basin, radiator and window.

# OUTSIDE

Communal parking spaces, enclosed garden shared with the ground floor apartment.









# Energy Efficiency Rating