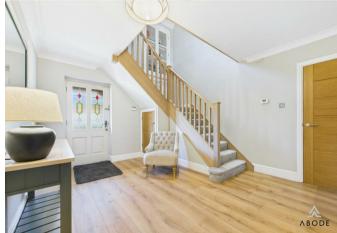

## Ground Floor

The home opens into a welcoming reception hall. The heart of the home is the remarkable open-plan kitchen, living, and dining space, extended and reimagined to an exceptional standard. This space is fitted with bifold doors and bespoke cabinetry. alongside premium appliances including a Quooker hot tap, SMEG dishwasher, Rangemaster II00 fivering induction hob and oven, integrated extractor, and a double wine fridge. Bifold window blinds are also integrated, while Bluetooth ceiling speakers enhance the atmosphere in the kitchen, dining, and living zones. Wet underfloor heating serves the kitchen, dining area, lounge, entrance hall, rear corridor, downstairs toilet, and utility, all controlled via electronic thermostats and programmable settings.