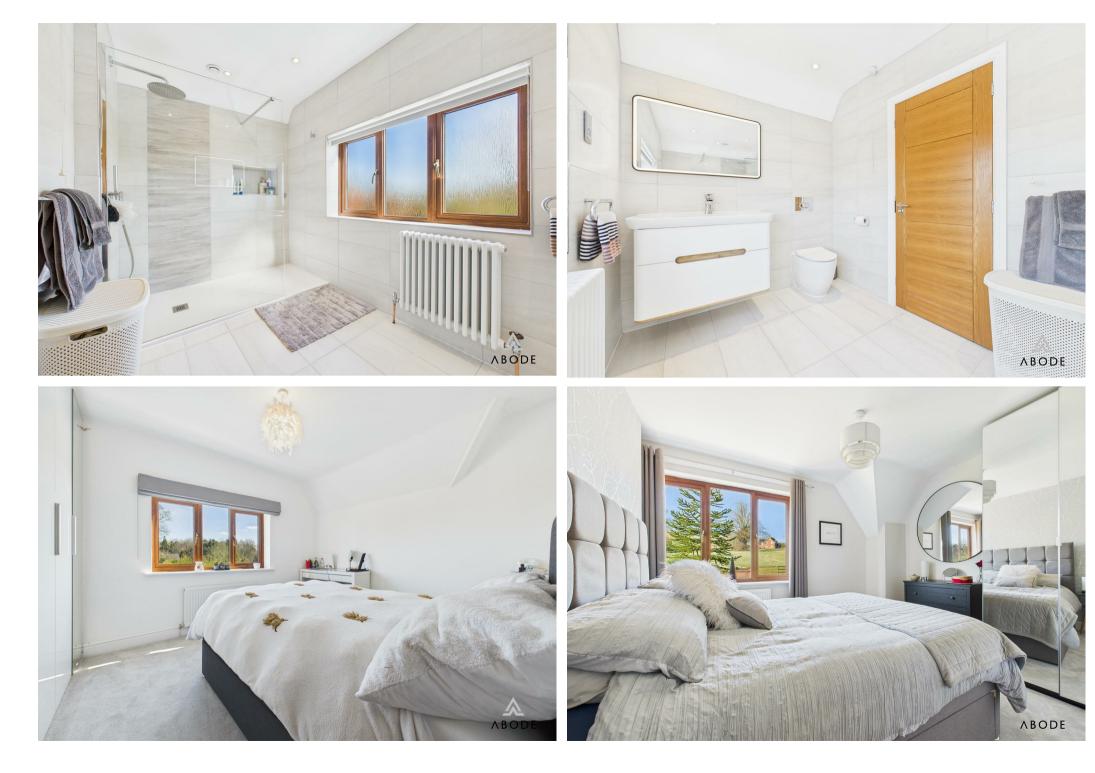

## First Floor

Upstairs, a galleried landing leads to four generously sized double bedrooms. The impressive main bedroom includes a dressing area and a luxurious en-suite bathroom, complete with an Aqualisa digital shower with dual heads, a heated mirror, and under-cabinet automatic lighting. The family bathroom is finished to a high standard with Villeroy & Boch sanitary ware, a Mira electric shower, a heated mirror, Bluetooth ceiling speaker, and a stylish vanity unit.