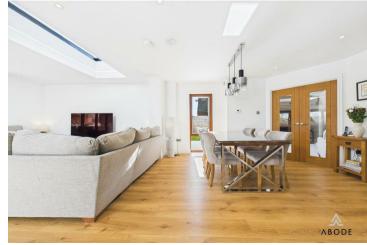

## Ground Floor

The home opens into a welcoming reception hall. The heart of the home is the remarkable open-plan kitchen, living, and dining space, extended and reimagined to an exceptional standard. This space is fitted with bifold doors and bespoke cabinetry. alongside premium appliances including a Quooker hot tap, SMEG dishwasher, Rangemaster II00 fivering induction hob and oven, integrated extractor, and a double wine fridge. Bifold window blinds are also integrated, while Bluetooth ceiling speakers enhance the atmosphere in the kitchen, dining, and living zones. Wet underfloor heating serves the kitchen, dining area, lounge, entrance hall, rear corridor, downstairs toilet, and utility, all controlled via electronic thermostats and programmable settings.