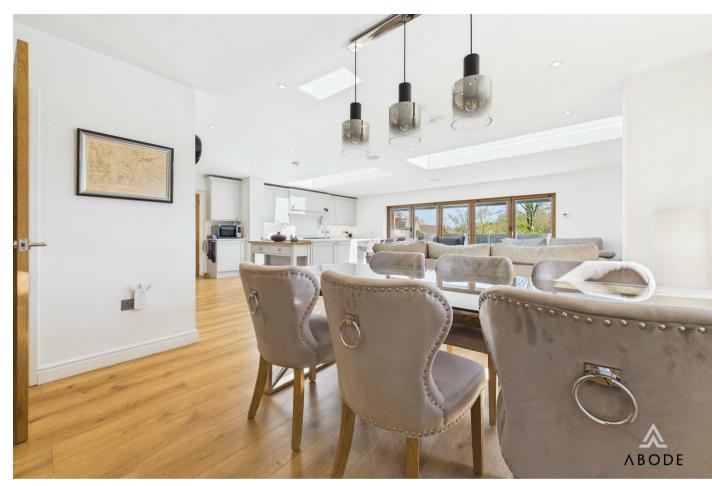

## Ground Floor

The home opens into a welcoming reception hall. The heart of the home is the remarkable open-plan kitchen, living, and dining space, extended and reimagined to an exceptional standard. This space is fitted with bifold doors and bespoke cabinetry. alongside premium appliances including a Quooker hot tap, SMEG dishwasher, Rangemaster II00 fivering induction hob and oven, integrated extractor, and a double wine fridge. Bifold window blinds are also integrated, while Bluetooth ceiling speakers enhance the atmosphere in the kitchen, dining, and living zones. Wet underfloor heating serves the kitchen, dining area, lounge, entrance hall, rear corridor, downstairs toilet, and utility, all controlled via electronic thermostats and programmable settings.