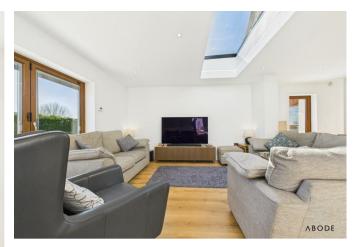

## Ground Floor

The home opens into a welcoming reception hall. The heart of the home is the remarkable open-plan kitchen, living, and dining space, extended and reimagined to an exceptional standard. This space is fitted with bifold doors and bespoke cabinetry. alongside premium appliances including a Quooker hot tap, SMEG dishwasher, Rangemaster II00 fivering induction hob and oven, integrated extractor, and a double wine fridge. Bifold window blinds are also integrated, while Bluetooth ceiling speakers enhance the atmosphere in the kitchen, dining, and living zones. Wet underfloor heating serves the kitchen, dining area, lounge, entrance hall, rear corridor, downstairs toilet, and utility, all controlled via electronic thermostats and programmable settings.