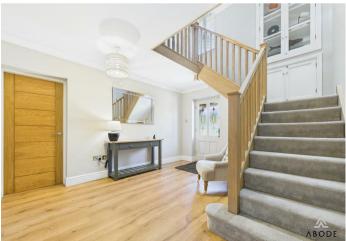

## Ground Floor

The home opens into a welcoming reception hall. The heart of the home is the remarkable open-plan kitchen, living, and dining space, extended and reimagined to an exceptional standard. This space is fitted with bifold doors and bespoke cabinetry. alongside premium appliances including a Quooker hot tap, SMEG dishwasher, Rangemaster II00 fivering induction hob and oven, integrated extractor, and a double wine fridge. Bifold window blinds are also integrated, while Bluetooth ceiling speakers enhance the atmosphere in the kitchen, dining, and living zones. Wet underfloor heating serves the kitchen, dining area, lounge, entrance hall, rear corridor, downstairs toilet, and utility, all controlled via electronic thermostats and programmable settings.