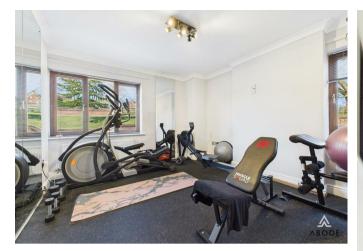

The gym provides an additional reception and/or hobby space providing versatile usage and the study is equipped with bespoke cabinetry and data connections suited for any home office or work from home needs. A cloakroom/WC, utility room, and store room complete the ground floor. The property also features a data cabinet and switch room discreetly housed in the boiler room, supporting hardwired data access in the office and master bedroom.