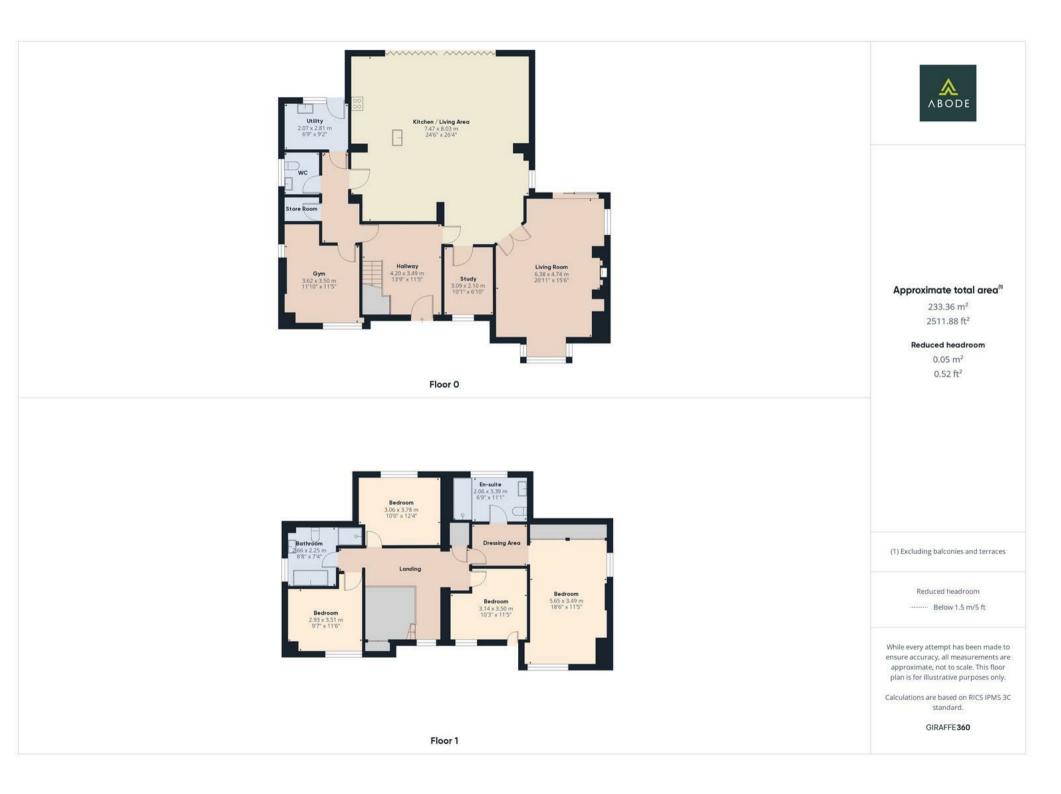

## Ground Floor

The home opens into a welcoming reception hall. The heart of the home is the remarkable open-plan kitchen, living, and dining space, extended and reimagined to an exceptional standard. This space is fitted with bifold doors and bespoke cabinetry. alongside premium appliances including a Quooker hot tap, SMEG dishwasher, Rangemaster II00 fivering induction hob and oven, integrated extractor, and a double wine fridge. Bifold window blinds are also integrated, while Bluetooth ceiling speakers enhance the atmosphere in the kitchen, dining, and living zones. Wet underfloor heating serves the kitchen, dining area, lounge, entrance hall, rear corridor, downstairs toilet, and utility, all controlled via electronic thermostats and programmable settings.

The gym provides an additional reception and/or hobby space providing versatile usage and the study is equipped with bespoke cabinetry and data connections suited for any home office or work from home needs. A cloakroom/WC, utility room, and store room complete the ground floor. The property also features a data cabinet and switch room discreetly housed in the boiler room, supporting hardwired data access in the office and master bedroom.

## First Floor

Upstairs, a galleried landing leads to four generously sized double bedrooms. The impressive main bedroom includes a dressing area and a luxurious en-suite bathroom, complete with an Aqualisa digital shower with dual heads, a heated mirror, and under-cabinet automatic lighting. The family bathroom is finished to a high standard with Villeroy & Boch sanitary ware, a Mira electric shower, a heated mirror, Bluetooth ceiling speaker, and a stylish vanity unit.