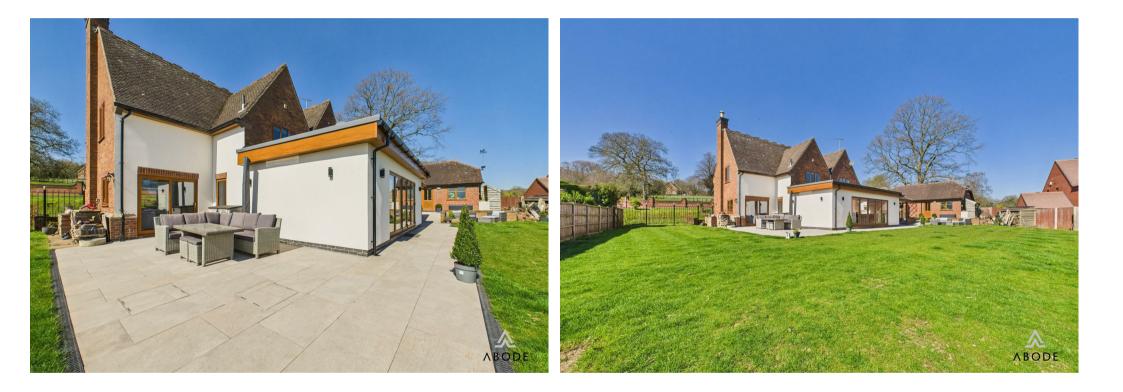

## Ground Floor

The home opens into a welcoming reception hall. The heart of the home is the remarkable open-plan kitchen, living, and dining space, extended and reimagined to an exceptional standard. This space is fitted with bifold doors and bespoke cabinetry. alongside premium appliances including a Quooker hot tap, SMEG dishwasher, Rangemaster II00 fivering induction hob and oven, integrated extractor, and a double wine fridge. Bifold window blinds are also integrated, while Bluetooth ceiling speakers enhance the atmosphere in the kitchen, dining, and living zones. Wet underfloor heating serves the kitchen, dining area, lounge, entrance hall, rear corridor, downstairs toilet, and utility, all controlled via electronic thermostats and programmable settings.

Externals

To the front, a block-paved driveway provides ample parking and leads to a detached double garage, measuring 9200mm deep by 5950mm wide. The garage is fitted with an electric roller shutter door, power including a I6amp socket, a side access door, and a boarded roof space for storage. The extensive rear garden has been thoughtfully re-landscaped to offer a stunning outdoor space with a beautiful ceramic tiled floor and laid-to-lawn areas, perfect for entertaining or relaxing in complete privacy.