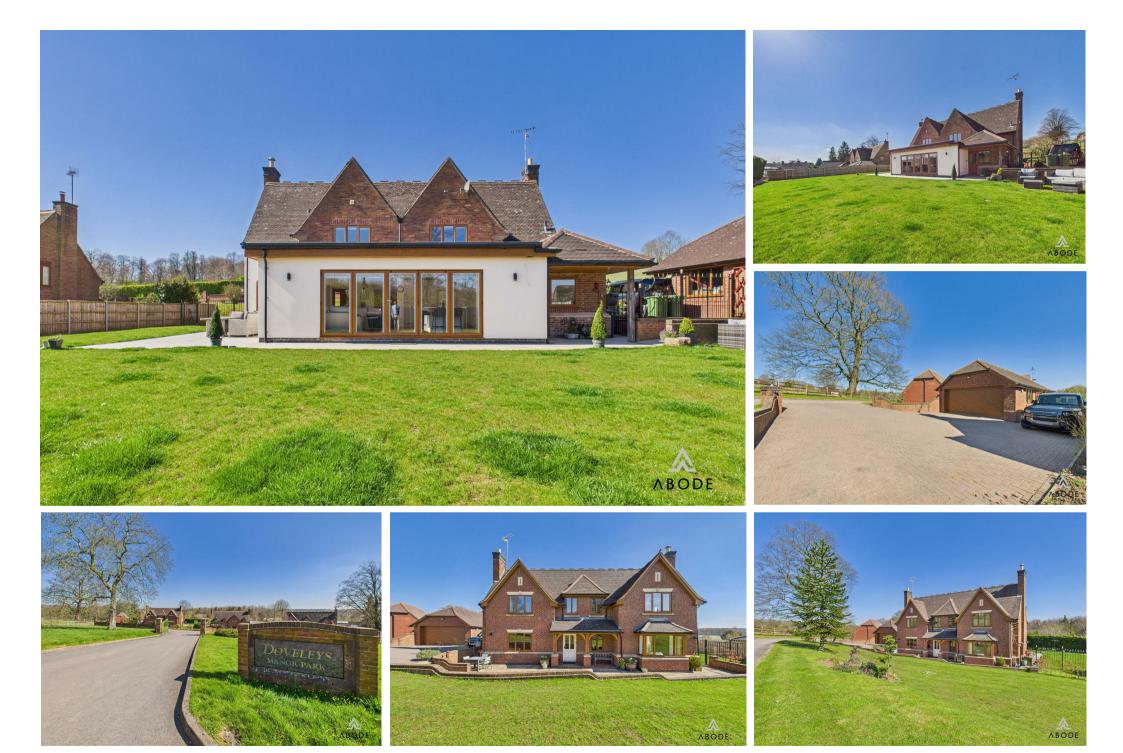

https://www.abodemidlands.co.uk

Located within the exclusive and highly desirable Doveleys Manor Park, this beautifully presented four-bedroom detached family home offers luxurious living in a private executive gated development. Surrounded by idyllic open countryside and within easy reach of Ashbourne and Uttoxeter, the property has undergone an extensive refurbishment program, including a sizeable extension to create a breathtaking open-plan kitchen, living, and dining area. Designed for comfort and style, the home benefits from bespoke fittings throughout, modern technology integrations, and high-spec finishes, making it a standout opportunity for discerning buyers. The garden has been meticulously landscaped and improved to add further useable space and the addition of a detached double garage (with workshop area) and a large block paved driveway add for further convenience.

Externals

To the front, a block-paved driveway provides ample parking and leads to a detached double garage, measuring 9200mm deep by 5950mm wide. The garage is fitted with an electric roller shutter door, power including a I6amp socket, a side access door, and a boarded roof space for storage. The extensive rear garden has been thoughtfully re-landscaped to offer a stunning outdoor space with a beautiful ceramic tiled floor and laid-to-lawn areas, perfect for entertaining or relaxing in complete privacy.