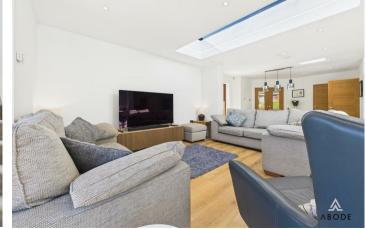

## Ground Floor

The home opens into a welcoming reception hall. The heart of the home is the remarkable open-plan kitchen, living, and dining space, extended and reimagined to an exceptional standard. This space is fitted with bifold doors and bespoke cabinetry. alongside premium appliances including a Quooker hot tap, SMEG dishwasher, Rangemaster II00 fivering induction hob and oven, integrated extractor, and a double wine fridge. Bifold window blinds are also integrated, while Bluetooth ceiling speakers enhance the atmosphere in the kitchen, dining, and living zones. Wet underfloor heating serves the kitchen, dining area, lounge, entrance hall, rear corridor, downstairs toilet, and utility, all controlled via electronic thermostats and programmable settings.