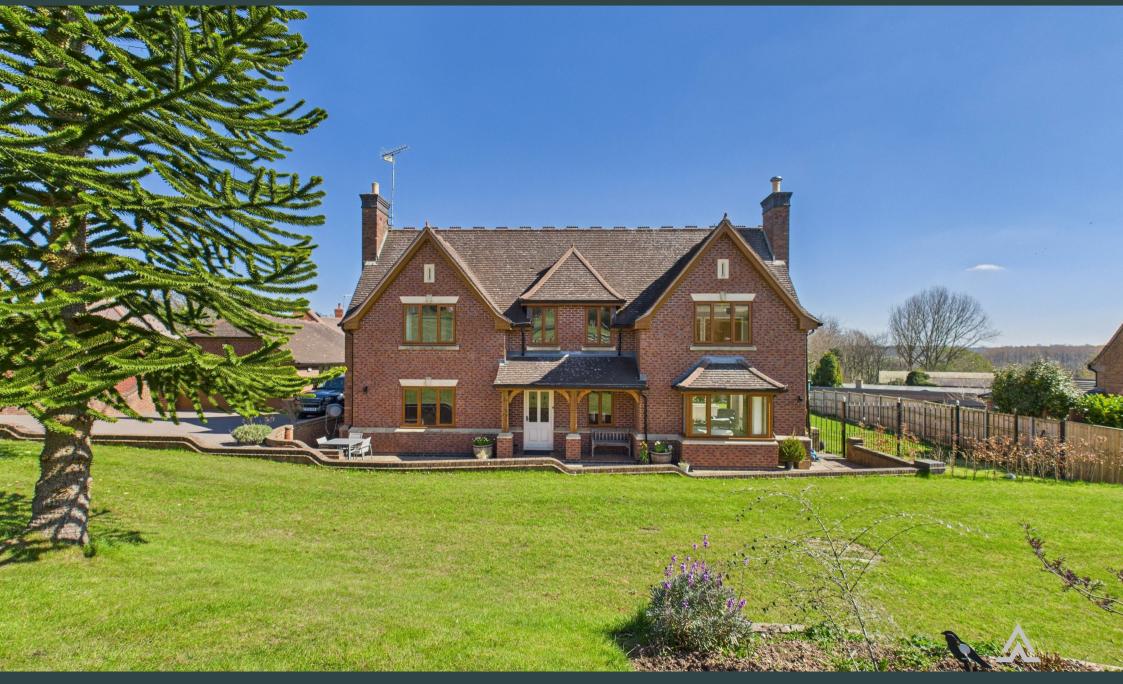

https://www.abodemidlands.co.uk

Located within the exclusive and highly desirable Doveleys Manor Park, this beautifully presented four-bedroom detached family home offers luxurious living in a private executive gated development. Surrounded by idyllic open countryside and within easy reach of Ashbourne and Uttoxeter, the property has undergone an extensive refurbishment program, including a sizeable extension to create a breathtaking open-plan kitchen, living, and dining area. Designed for comfort and style, the home benefits from bespoke fittings throughout, modern technology integrations, and high-spec finishes, making it a standout opportunity for discerning buyers. The garden has been meticulously landscaped and improved to add further useable space and the addition of a detached double garage (with workshop area) and a large block paved driveway add for further convenience.

Externals

To the front, a block-paved driveway provides ample parking and leads to a detached double garage, measuring 9200mm deep by 5950mm wide. The garage is fitted with an electric roller shutter door, power including a I6amp socket, a side access door, and a boarded roof space for storage. The extensive rear garden has been thoughtfully re-landscaped to offer a stunning outdoor space with a beautiful ceramic tiled floor and laid-to-lawn areas, perfect for entertaining or relaxing in complete privacy.