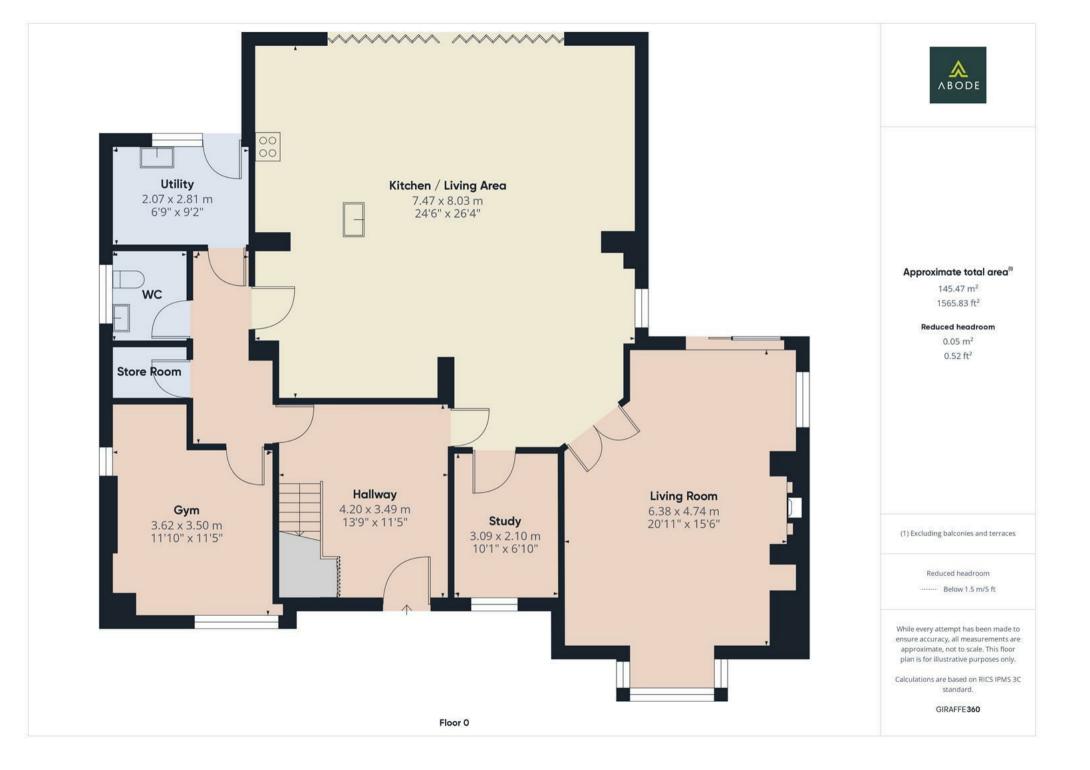

## Ground Floor

The home opens into a welcoming reception hall. The heart of the home is the remarkable open-plan kitchen, living, and dining space, extended and reimagined to an exceptional standard. This space is fitted with bifold doors and bespoke cabinetry. alongside premium appliances including a Quooker hot tap, SMEG dishwasher, Rangemaster II00 fivering induction hob and oven, integrated extractor, and a double wine fridge. Bifold window blinds are also integrated, while Bluetooth ceiling speakers enhance the atmosphere in the kitchen, dining, and living zones. Wet underfloor heating serves the kitchen, dining area, lounge, entrance hall, rear corridor, downstairs toilet, and utility, all controlled via electronic thermostats and programmable settings.

The gym provides an additional reception and/or hobby space providing versatile usage and the study is equipped with bespoke cabinetry and data connections suited for any home office or work from home needs. A cloakroom/WC, utility room, and store room complete the ground floor. The property also features a data cabinet and switch room discreetly housed in the boiler room, supporting hardwired data access in the office and master bedroom.