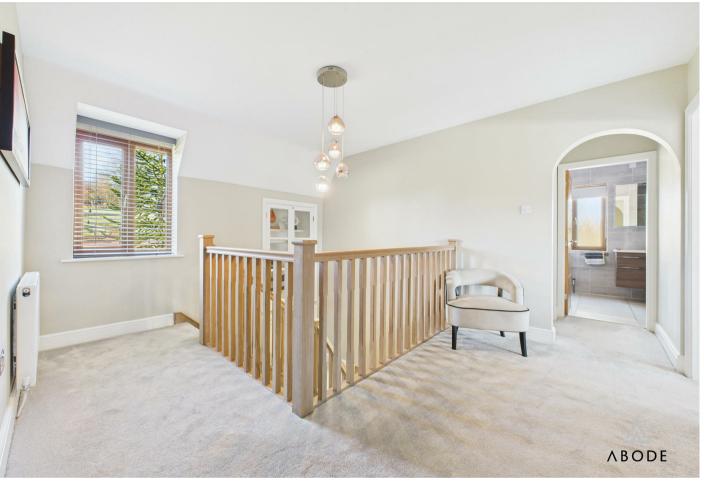

## First Floor

Upstairs, a galleried landing leads to four generously sized double bedrooms. The impressive main bedroom includes a dressing area and a luxurious en-suite bathroom, complete with an Aqualisa digital shower with dual heads, a heated mirror, and under-cabinet automatic lighting. The family bathroom is finished to a high standard with Villeroy & Boch sanitary ware, a Mira electric shower, a heated mirror, Bluetooth ceiling speaker, and a stylish vanity unit.