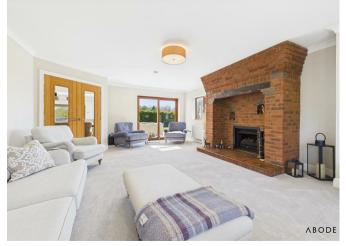

## Ground Floor

The home opens into a welcoming reception hall. The heart of the home is the remarkable open-plan kitchen, living, and dining space, extended and reimagined to an exceptional standard. This space is fitted with bifold doors and bespoke cabinetry. alongside premium appliances including a Quooker hot tap, SMEG dishwasher, Rangemaster II00 fivering induction hob and oven, integrated extractor, and a double wine fridge. Bifold window blinds are also integrated, while Bluetooth ceiling speakers enhance the atmosphere in the kitchen, dining, and living zones. Wet underfloor heating serves the kitchen, dining area, lounge, entrance hall, rear corridor, downstairs toilet, and utility, all controlled via electronic thermostats and programmable settings.