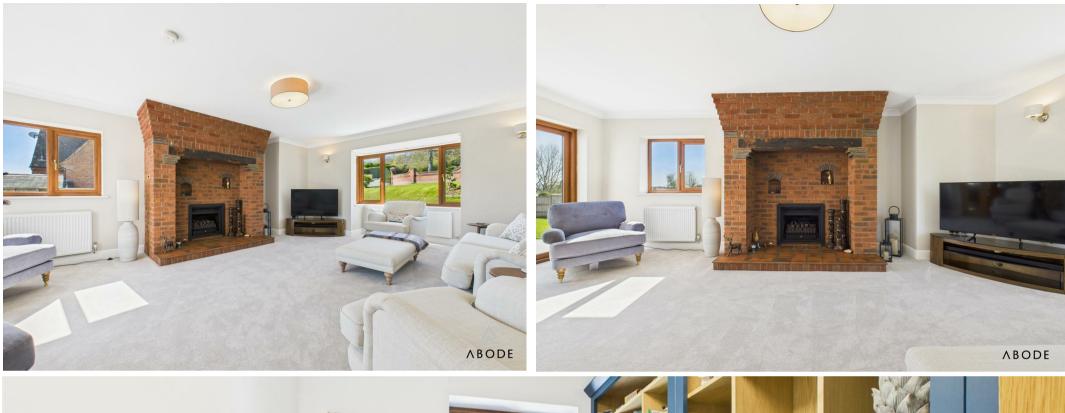

## Ground Floor

The home opens into a welcoming reception hall. The heart of the home is the remarkable open-plan kitchen, living, and dining space, extended and reimagined to an exceptional standard. This space is fitted with bifold doors and bespoke cabinetry. alongside premium appliances including a Quooker hot tap, SMEG dishwasher, Rangemaster II00 fivering induction hob and oven, integrated extractor, and a double wine fridge. Bifold window blinds are also integrated, while Bluetooth ceiling speakers enhance the atmosphere in the kitchen, dining, and living zones. Wet underfloor heating serves the kitchen, dining area, lounge, entrance hall, rear corridor, downstairs toilet, and utility, all controlled via electronic thermostats and programmable settings.