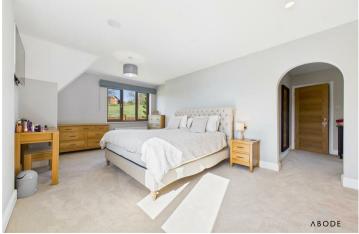

## First Floor

Upstairs, a galleried landing leads to four generously sized double bedrooms. The impressive main bedroom includes a dressing area and a luxurious en-suite bathroom, complete with an Aqualisa digital shower with dual heads, a heated mirror, and under-cabinet automatic lighting. The family bathroom is finished to a high standard with Villeroy & Boch sanitary ware, a Mira electric shower, a heated mirror, Bluetooth ceiling speaker, and a stylish vanity unit.