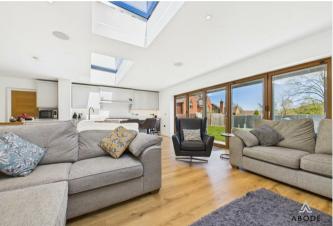

## Ground Floor

The home opens into a welcoming reception hall. The heart of the home is the remarkable open-plan kitchen, living, and dining space, extended and reimagined to an exceptional standard. This space is fitted with bifold doors and bespoke cabinetry. alongside premium appliances including a Quooker hot tap, SMEG dishwasher, Rangemaster II00 fivering induction hob and oven, integrated extractor, and a double wine fridge. Bifold window blinds are also integrated, while Bluetooth ceiling speakers enhance the atmosphere in the kitchen, dining, and living zones. Wet underfloor heating serves the kitchen, dining area, lounge, entrance hall, rear corridor, downstairs toilet, and utility, all controlled via electronic thermostats and programmable settings.