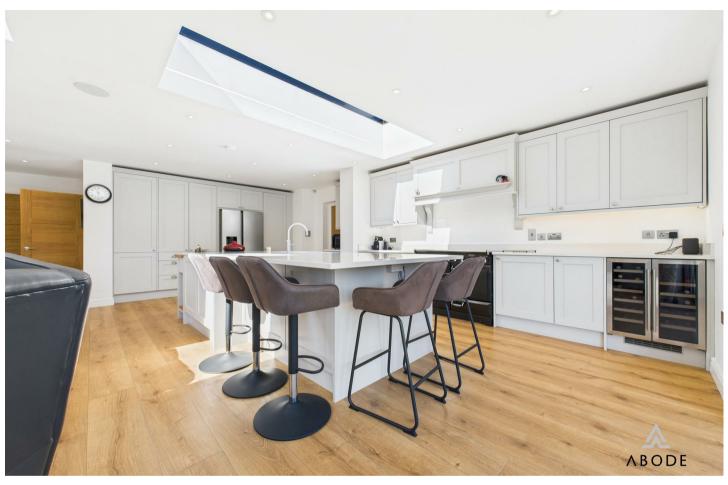

## Ground Floor

The home opens into a welcoming reception hall. The heart of the home is the remarkable open-plan kitchen, living, and dining space, extended and reimagined to an exceptional standard. This space is fitted with bifold doors and bespoke cabinetry. alongside premium appliances including a Quooker hot tap, SMEG dishwasher, Rangemaster II00 fivering induction hob and oven, integrated extractor, and a double wine fridge. Bifold window blinds are also integrated, while Bluetooth ceiling speakers enhance the atmosphere in the kitchen, dining, and living zones. Wet underfloor heating serves the kitchen, dining area, lounge, entrance hall, rear corridor, downstairs toilet, and utility, all controlled via electronic thermostats and programmable settings.