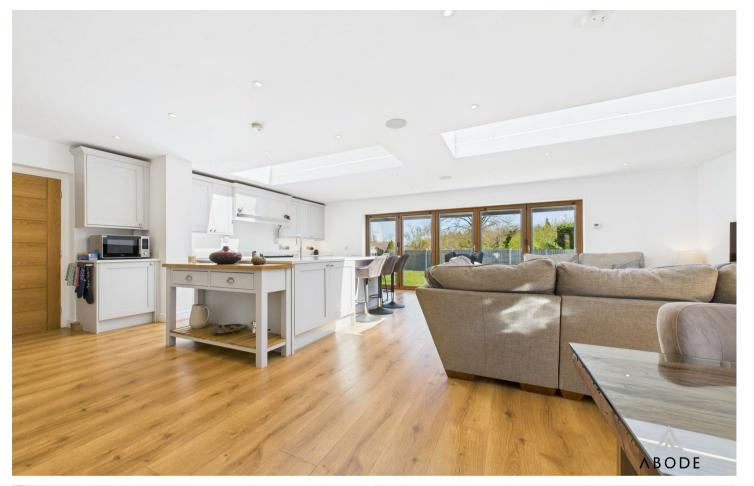

## Ground Floor

The home opens into a welcoming reception hall. The heart of the home is the remarkable open-plan kitchen, living, and dining space, extended and reimagined to an exceptional standard. This space is fitted with bifold doors and bespoke cabinetry. alongside premium appliances including a Quooker hot tap, SMEG dishwasher, Rangemaster II00 fivering induction hob and oven, integrated extractor, and a double wine fridge. Bifold window blinds are also integrated, while Bluetooth ceiling speakers enhance the atmosphere in the kitchen, dining, and living zones. Wet underfloor heating serves the kitchen, dining area, lounge, entrance hall, rear corridor, downstairs toilet, and utility, all controlled via electronic thermostats and programmable settings.