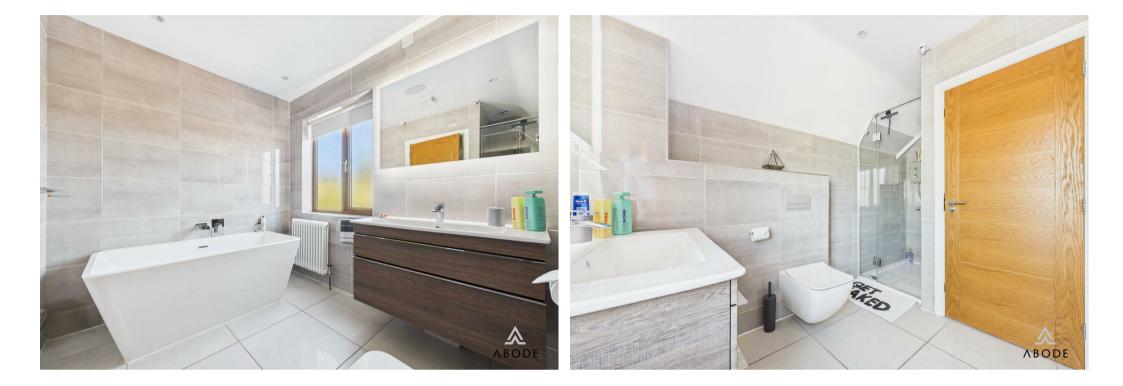

## First Floor

Upstairs, a galleried landing leads to four generously sized double bedrooms. The impressive main bedroom includes a dressing area and a luxurious en-suite bathroom, complete with an Aqualisa digital shower with dual heads, a heated mirror, and under-cabinet automatic lighting. The family bathroom is finished to a high standard with Villeroy & Boch sanitary ware, a Mira electric shower, a heated mirror, Bluetooth ceiling speaker, and a stylish vanity unit.