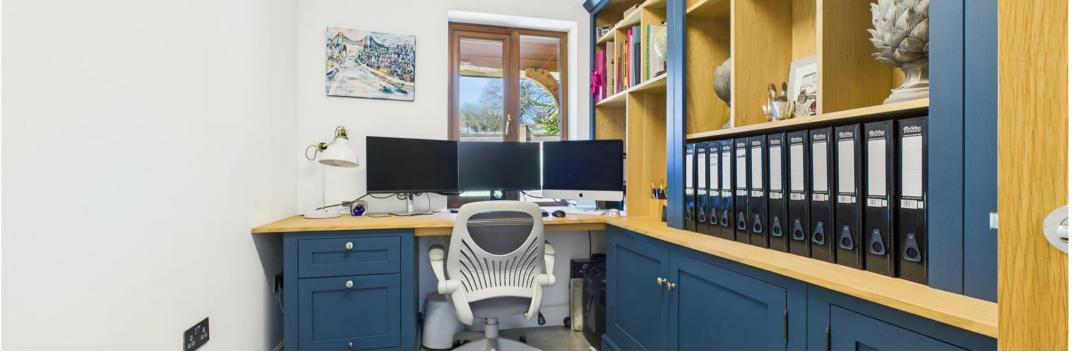

The gym provides an additional reception and/or hobby space providing versatile usage and the study is equipped with bespoke cabinetry and data connections suited for any home office or work from home needs. A cloakroom/WC, utility room, and store room complete the ground floor. The property also features a data cabinet and switch room discreetly housed in the boiler room, supporting hardwired data access in the office and master bedroom.