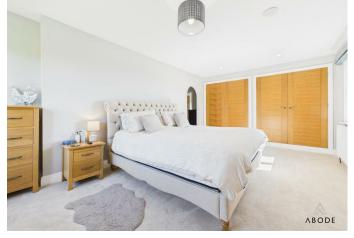

## First Floor

Upstairs, a galleried landing leads to four generously sized double bedrooms. The impressive main bedroom includes a dressing area and a luxurious en-suite bathroom, complete with an Aqualisa digital shower with dual heads, a heated mirror, and under-cabinet automatic lighting. The family bathroom is finished to a high standard with Villeroy & Boch sanitary ware, a Mira electric shower, a heated mirror, Bluetooth ceiling speaker, and a stylish vanity unit.