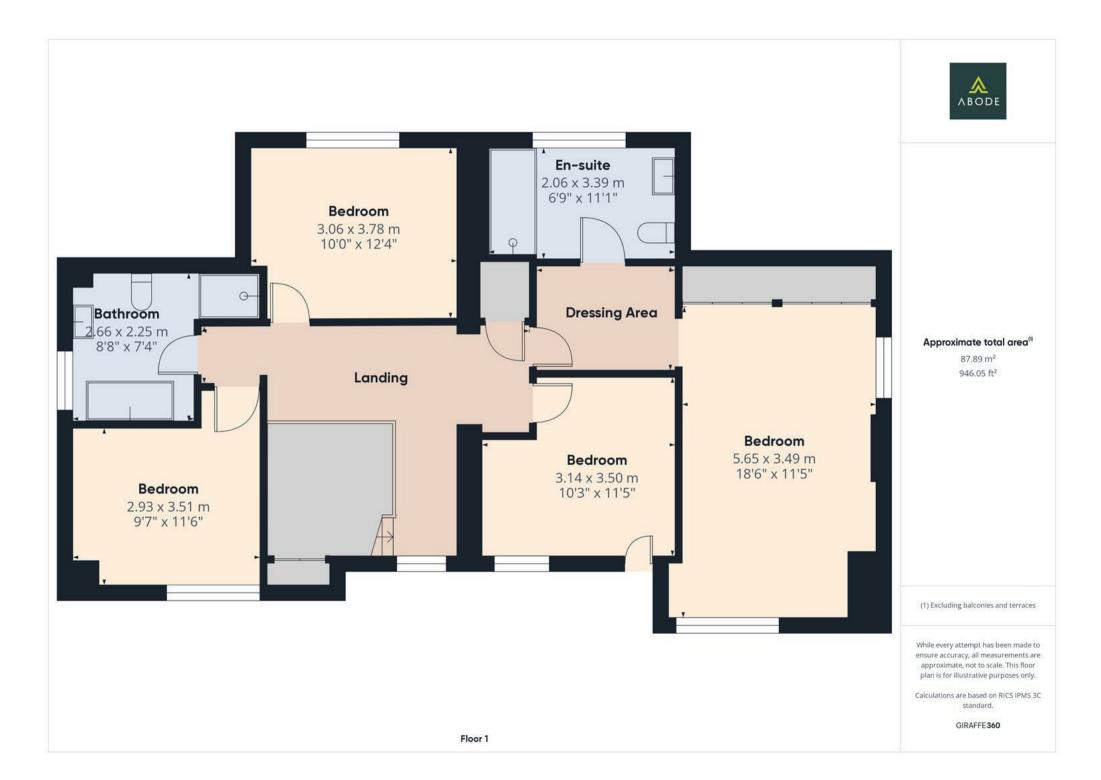

## First Floor

Upstairs, a galleried landing leads to four generously sized double bedrooms. The impressive main bedroom includes a dressing area and a luxurious en-suite bathroom, complete with an Aqualisa digital shower with dual heads, a heated mirror, and under-cabinet automatic lighting. The family bathroom is finished to a high standard with Villeroy & Boch sanitary ware, a Mira electric shower, a heated mirror, Bluetooth ceiling speaker, and a stylish vanity unit.