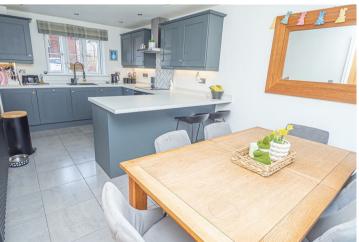

#### KITCHEN

Fitted wall mounted, base and drawer units with quartz work surfaces and breakfast bar, sink and drainer unit. Fitted double oven and hob with extractor, integrated dishwasher, radiator and upvc double glazed double doors onto the garden.