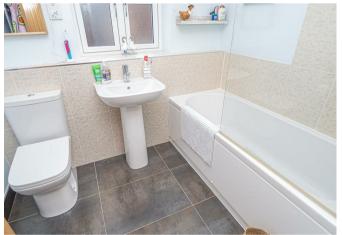

# **BATHROOM**

Panel enclosed bath with shower and shower screen, low flush wc, wash hand basin, radiator and upvc double glazed window.