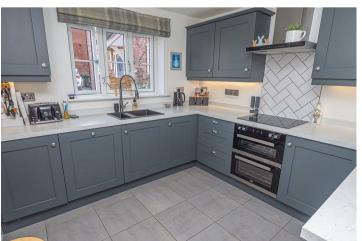

#### KITCHEN

Fitted wall mounted, base and drawer units with quartz work surfaces and breakfast bar, sink and drainer unit. Fitted double oven and hob with extractor, integrated dishwasher, radiator and upvc double glazed double doors onto the garden.