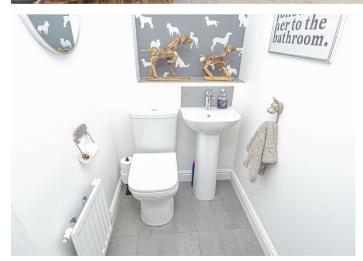

TY ROOM**

Matching fitted units and work surfaces, plumbing and space for a washing machine and space for a tumble dryer, radiator and door to the garden.

# FIRST FLOOR LANDING

Upvc double glazed window and doors to -

#### **BEDROOM I**

Upvc double glazed window and radiator.

### **EN SUITE**

Walk in shower, low flush wc, wash hand basin, radiator and upvc double glazed window.

#### **BEDROOM 2**

Upvc double glazed window and radiator.

# **BEDROOM 3**

Upvc double glazed window and radiator.



# **BATHROOM**

Panel enclosed bath with shower and shower screen, low flush wc, wash hand basin, radiator and upvc double glazed window.

## **OUTSIDE**

Enclosed garden offering paved seating ares, artificial lawn and side gated access. Allocated carport and parking for 2 cars.