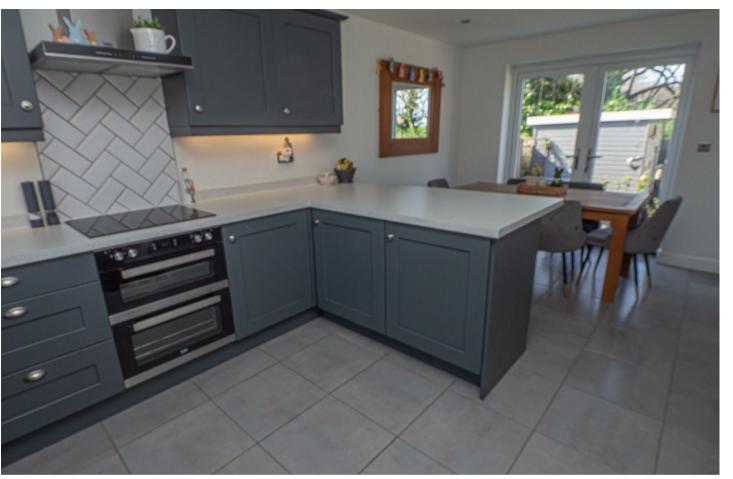

#### KITCHEN

Fitted wall mounted, base and drawer units with quartz work surfaces and breakfast bar, sink and drainer unit. Fitted double oven and hob with extractor, integrated dishwasher, radiator and upvc double glazed double doors onto the garden.