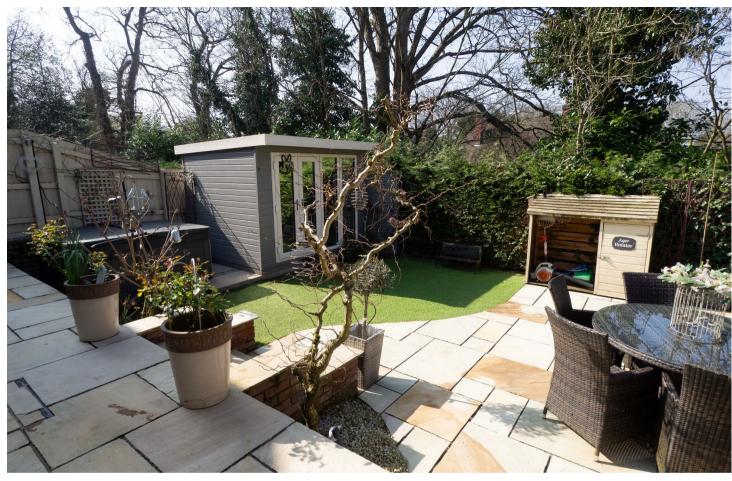

## **OUTSIDE**

Enclosed garden offering paved seating ares, artificial lawn and side gated access. Allocated carport and parking for 2 cars.