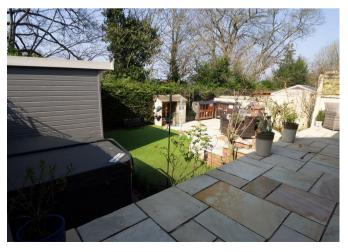

## **OUTSIDE**

Enclosed garden offering paved seating ares, artificial lawn and side gated access. Allocated carport and parking for 2 cars.