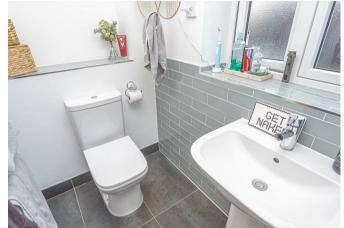

# **BATHROOM**

Panel enclosed bath with shower and shower screen, low flush wc, wash hand basin, radiator and upvc double glazed window.