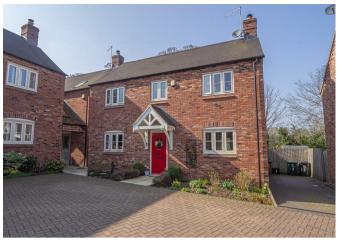

\*\*\*\* SOUTHERLY FACING \*\*\*\*

IMMACULATE DOUBLE FRONTED

DETACHED PROPERTY \*\*\*\* EXCLUSIVE

CUL DE SAC OF BESPOKE PROPERTIES

\*\*\*\* Beautiful presented throughout

offering a hall and guest cloakroom,
lounge with a feature log burner. High
specification fitted dining kitchen with