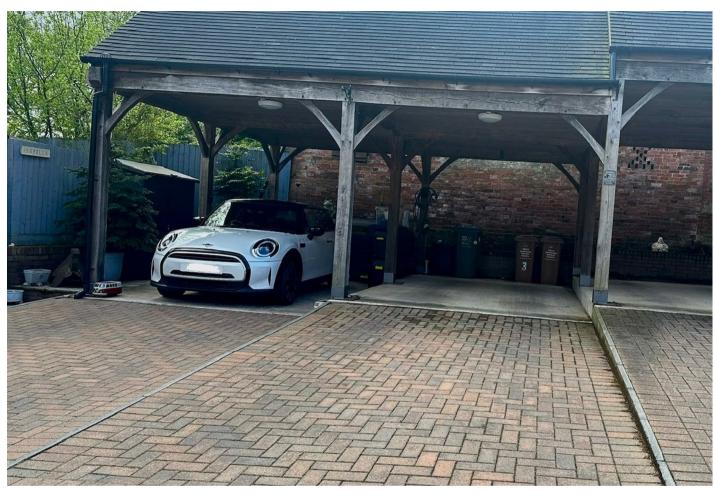

## **OUTSIDE**

Enclosed garden offering paved seating ares, artificial lawn and side gated access. Allocated carport and parking for 2 cars.