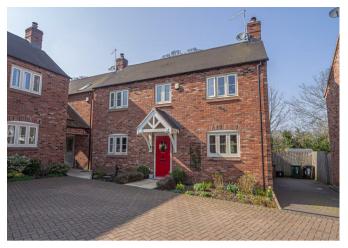

\*\*\*\* SOUTHERLY FACING \*\*\*\*

IMMACULATE DOUBLE FRONTED

DETACHED PROPERTY \*\*\*\* EXCLUSIVE

CUL DE SAC OF BESPOKE PROPERTIES

\*\*\*\* Beautiful presented throughout

offering a hall and guest cloakroom,
lounge with a feature log burner. High
specification fitted dining kitchen with