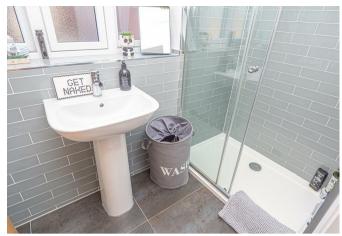

### **EN SUITE**

Walk in shower, low flush wc, wash hand basin, radiator and upvc double glazed window.

# **BATHROOM**

Panel enclosed bath with shower and shower screen, low flush wc, wash hand basin, radiator and upvc double glazed window.