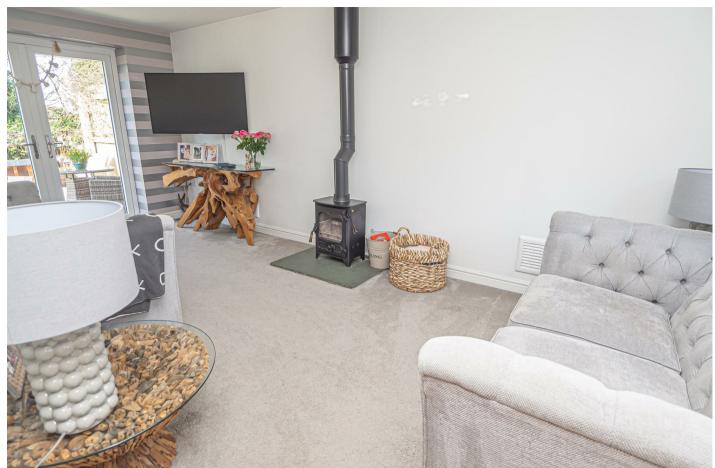

## LOUNGE

Feature log burner, radiator, upvc double glazed window to the front and double doors onto the garden.