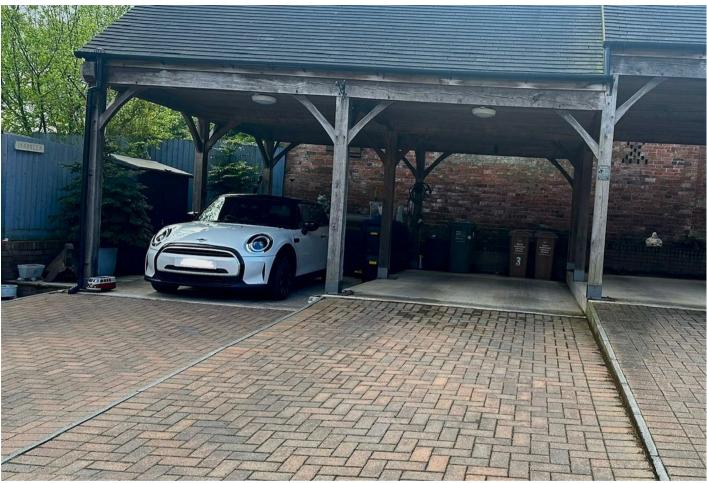

## **OUTSIDE**

Enclosed garden offering paved seating ares, artificial lawn and side gated access. Allocated carport and parking for 2 cars.