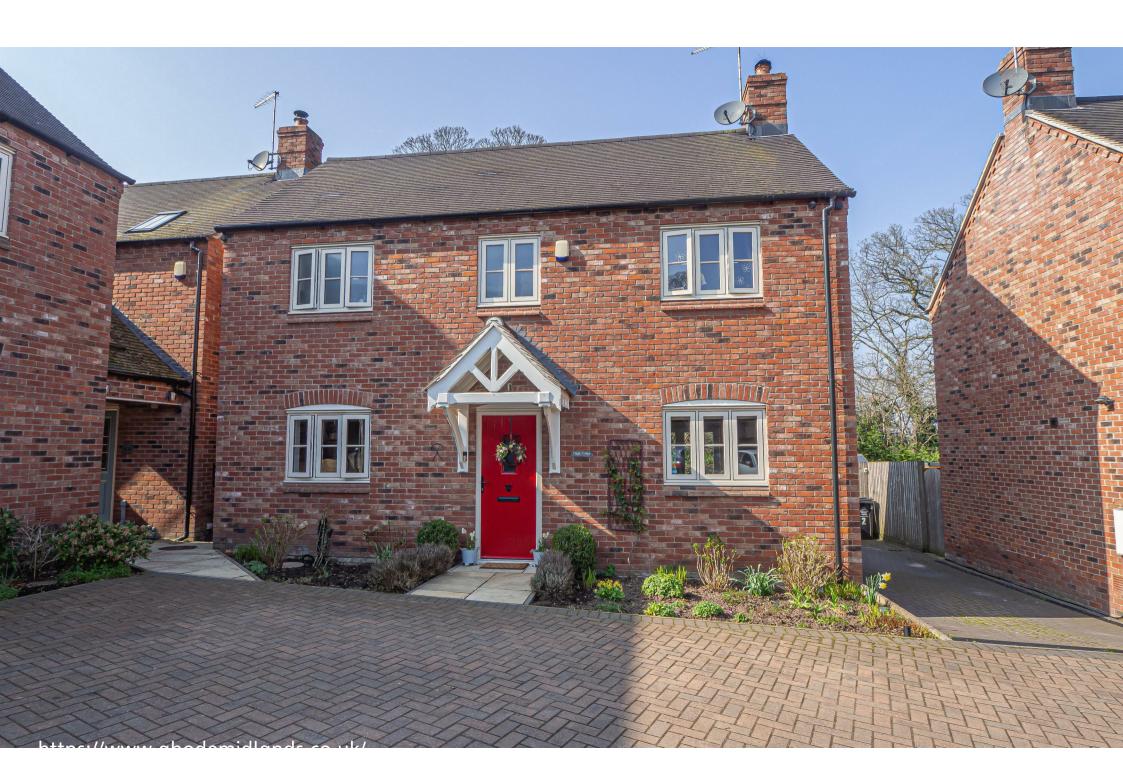

\*\*\*\* SOUTHERLY FACING \*\*\*\*

IMMACULATE DOUBLE FRONTED

DETACHED PROPERTY \*\*\*\* EXCLUSIVE

CUL DE SAC OF BESPOKE PROPERTIES

\*\*\*\* Beautiful presented throughout

offering a hall and guest cloakroom,
lounge with a feature log burner. High
specification fitted dining kitchen with