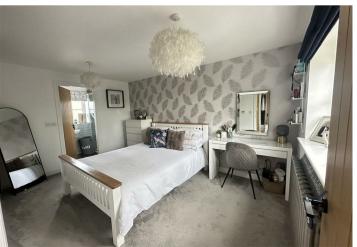

#### **BEDROOM I**

Upvc double glazed window and radiator.

### **EN SUITE**

Walk in shower, low flush wc, wash hand basin, radiator and upvc double glazed window.