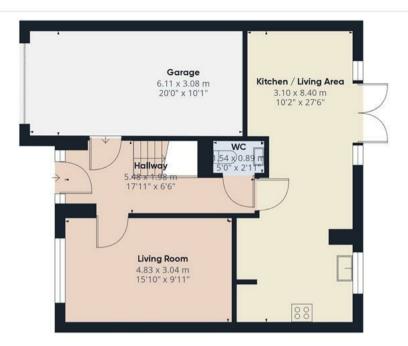

## **Entrance Hallway**

Lounge 15.10 x 9.11

Open Plan Living Kitchen Diner 27.6 x 10.2

Cloakroom 2.II x 5

Integral Garage 20 x 10.1

Master Bedroom 15.9 x 9.10

Ensuite 3.10 x 6.8

Bedroom Two I3.7 x I0.3

## Disclaimer

We would like to inform all prospective purchasers that the vendor of this property is an employee of Abode Estate Agents.

Floor O