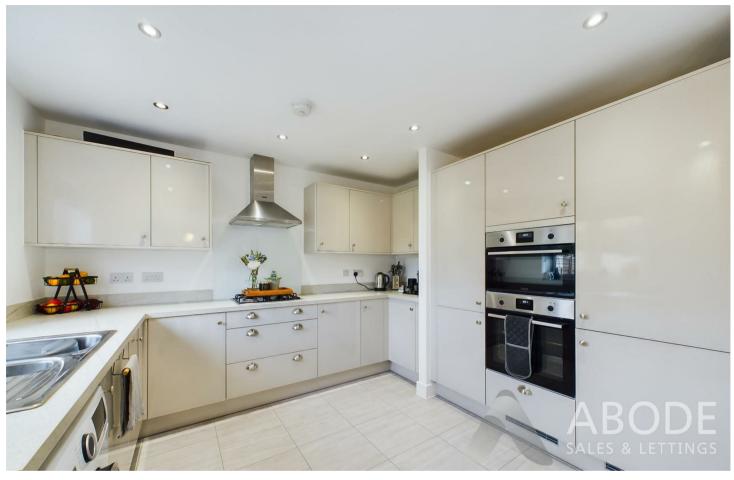

Kensington Drive, Hatton, Derbyshire, DE65 5RU Offers Over £355,000

https://www.abodemidlands.co.uk

A charming well appointed four bedroom detached family home. This property boasts a spacious lounge, perfect for relaxing with family and open plan living kitchen dining space which is versatile space that can easily adapt to your lifestyle and opens out onto the enclosed rear garden. To the first floor there are four bedrooms with the master having en-suite shower room and family bathroom.

## **Entrance Hallway**

Lounge 15.10 x 9.11

Open Plan Living Kitchen Diner 27.6 x 10.2

Cloakroom 2.II x 5

Integral Garage 20 x 10.1

Master Bedroom 15.9 x 9.10

Ensuite 3.10 x 6.8

Bedroom Two I3.7 x I0.3