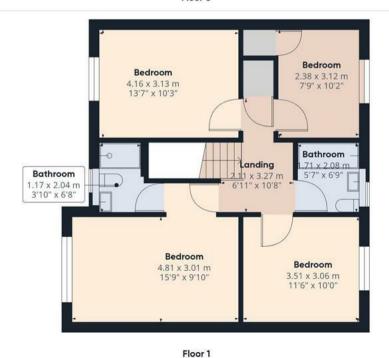

## **Entrance Hallway**

Lounge 15.10 x 9.11

Open Plan Living Kitchen Diner 27.6 x 10.2

Cloakroom 2.II x 5

Integral Garage 20 x 10.1

Master Bedroom 15.9 x 9.10

Ensuite 3.10 x 6.8

Bedroom Two I3.7 x I0.3

Bedroom Three II.6 x IO.

Bedroom Four 10.2 x 7.9

Family Bathroom 6.9 x 5.7

## Approximate total area<sup>(1)</sup>

132.69 m<sup>2</sup> 1428.26 ft<sup>2</sup>

(1) Excluding balconies and terraces

While every attempt has been made to ensure accuracy, all measurements are approximate, not to scale. This floor plan is for illustrative purposes only.