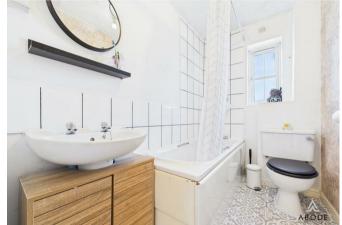

### First Floor

Upstairs, the property offers two well-sized bedrooms, each featuring built-in wardrobes and central heating radiators. A family bathroom serves the first floor and includes a three-piece suite comprising a panelled bath with mixer tap and gravity shower, pedestal wash hand basin, and a low-level WC. The bathroom also features partially tiled walls and a double-glazed window with opaque glass.