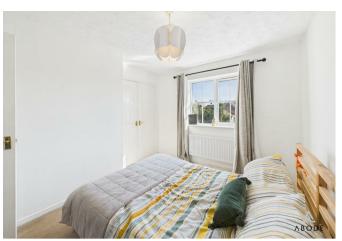

### First Floor

Upstairs, the property offers two well-sized bedrooms, each featuring built-in wardrobes and central heating radiators. A family bathroom serves the first floor and includes a three-piece suite comprising a panelled bath with mixer tap and gravity shower, pedestal wash hand basin, and a low-level WC. The bathroom also features partially tiled walls and a double-glazed window with opaque glass.