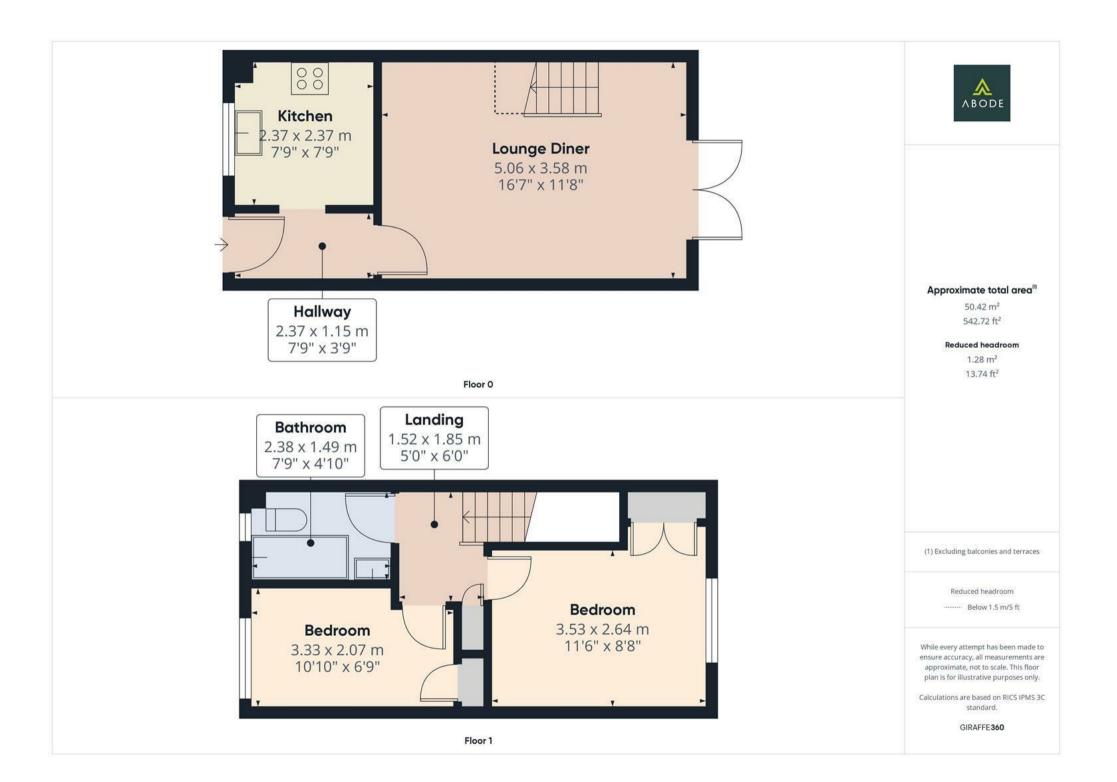

## Accommodation

### **Ground Floor**

The accommodation begins with an entrance hall, leading into a well-equipped kitchen fitted with matching wall and base units, a roll-edge laminate work surface, four-ring gas hob with electric oven below, and space for appliances. The wall-mounted Worcester Bosch boiler is also housed here, and a double-glazed window overlooks the front aspect. To the rear, the spacious lounge diner enjoys views over the garden through double-glazed French doors and includes two central heating radiators, with stairs rising to the first floor.

### First Floor

Upstairs, the property offers two well-sized bedrooms, each featuring built-in wardrobes and central heating radiators. A family bathroom serves the first floor and includes a three-piece suite comprising a panelled bath with mixer tap and gravity shower, pedestal wash hand basin, and a low-level WC. The bathroom also features partially tiled walls and a double-glazed window with opaque glass.