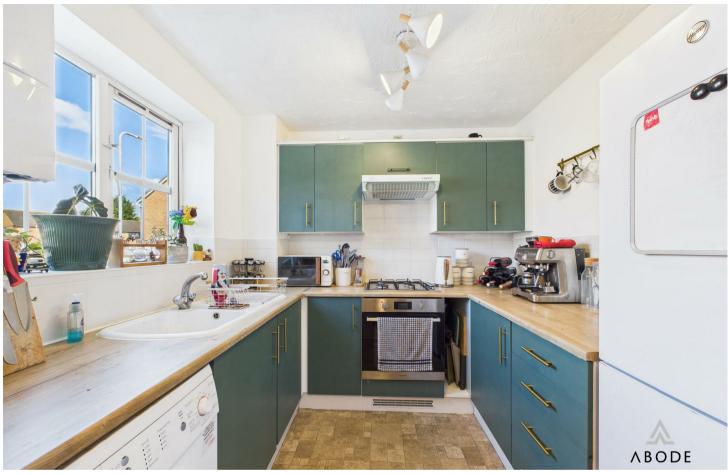

### **Ground Floor**

The accommodation begins with an entrance hall, leading into a well-equipped kitchen fitted with matching wall and base units, a roll-edge laminate work surface, four-ring gas hob with electric oven below, and space for appliances. The wall-mounted Worcester Bosch boiler is also housed here, and a double-glazed window overlooks the front aspect. To the rear, the spacious lounge diner enjoys views over the garden through double-glazed French doors and includes two central heating radiators, with stairs rising to the first floor.