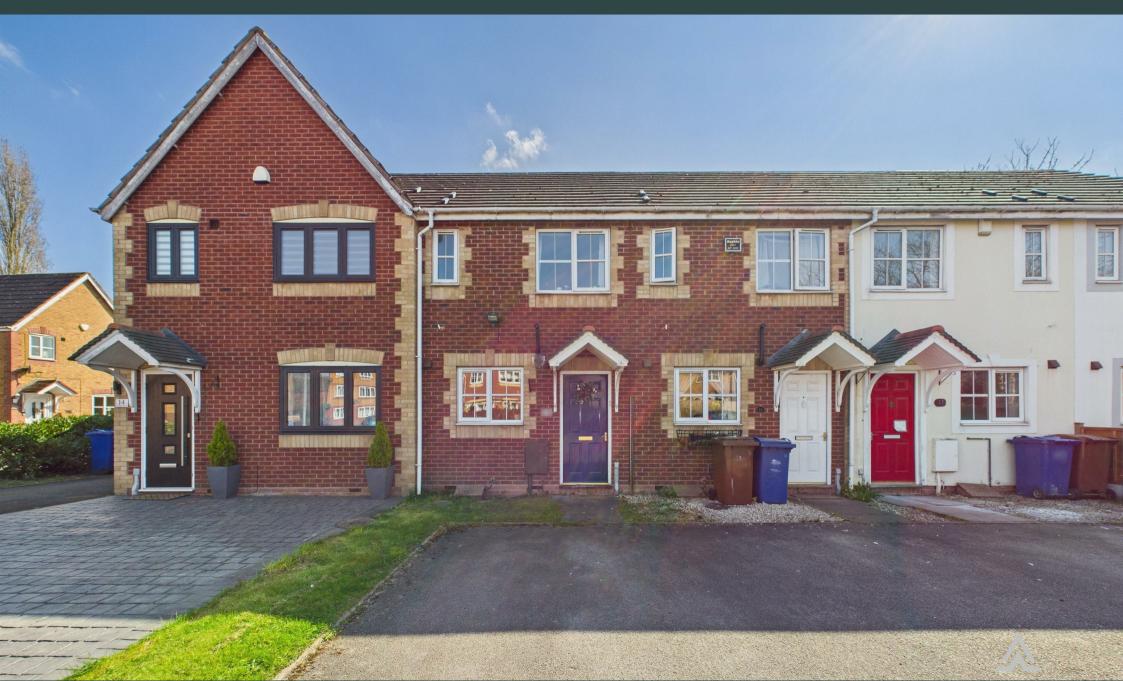

# Wetherby Court, Branston, DEI4 3GR Asking Price £170,000

A well-presented two-bedroom midterraced home situated in a popular residential area, ideal for first-time buyers or investors. The property benefits from gas central heating, double glazing throughout, off-street parking, and a private rear garden. Offering practical and wellproportioned living space across two floors, this home is available to view

### Outside

To the front, the property benefits from a tarmac driveway providing ample off-street parking. The rear garden is mainly laid to lawn and enjoys a good level of privacy, fully enclosed by timber fencing and complemented by a paved patio area, ideal for outdoor seating or entertaining.