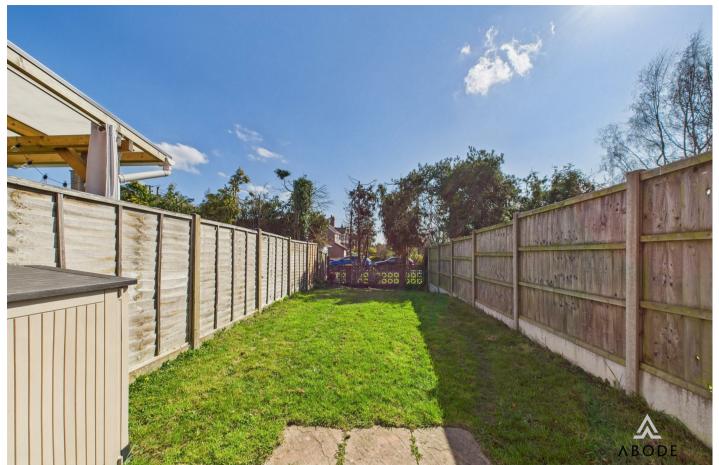

### Outside

To the front, the property benefits from a tarmac driveway providing ample off-street parking. The rear garden is mainly laid to lawn and enjoys a good level of privacy, fully enclosed by timber fencing and complemented by a paved patio area, ideal for outdoor seating or entertaining.