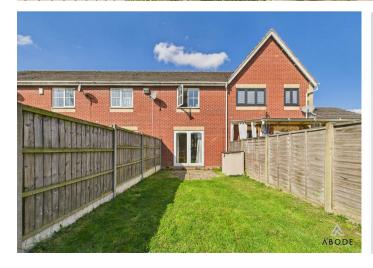

### Outside

To the front, the property benefits from a tarmac driveway providing ample off-street parking. The rear garden is mainly laid to lawn and enjoys a good level of privacy, fully enclosed by timber fencing and complemented by a paved patio area, ideal for outdoor seating or entertaining.