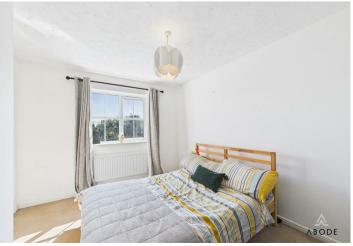

### First Floor

Upstairs, the property offers two well-sized bedrooms, each featuring built-in wardrobes and central heating radiators. A family bathroom serves the first floor and includes a three-piece suite comprising a panelled bath with mixer tap and gravity shower, pedestal wash hand basin, and a low-level WC. The bathroom also features partially tiled walls and a double-glazed window with opaque glass.