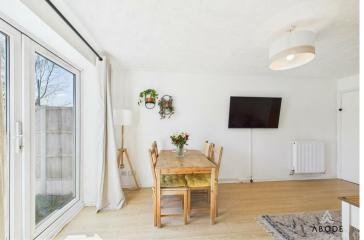

### **Ground Floor**

The accommodation begins with an entrance hall, leading into a well-equipped kitchen fitted with matching wall and base units, a roll-edge laminate work surface, four-ring gas hob with electric oven below, and space for appliances. The wall-mounted Worcester Bosch boiler is also housed here, and a double-glazed window overlooks the front aspect. To the rear, the spacious lounge diner enjoys views over the garden through double-glazed French doors and includes two central heating radiators, with stairs rising to the first floor.