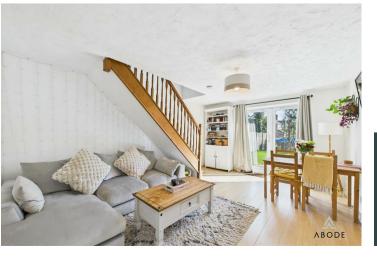

### **Ground Floor**

The accommodation begins with an entrance hall, leading into a well-equipped kitchen fitted with matching wall and base units, a roll-edge laminate work surface, four-ring gas hob with electric oven below, and space for appliances. The wall-mounted Worcester Bosch boiler is also housed here, and a double-glazed window overlooks the front aspect. To the rear, the spacious lounge diner enjoys views over the garden through double-glazed French doors and includes two central heating radiators, with stairs rising to the first floor.