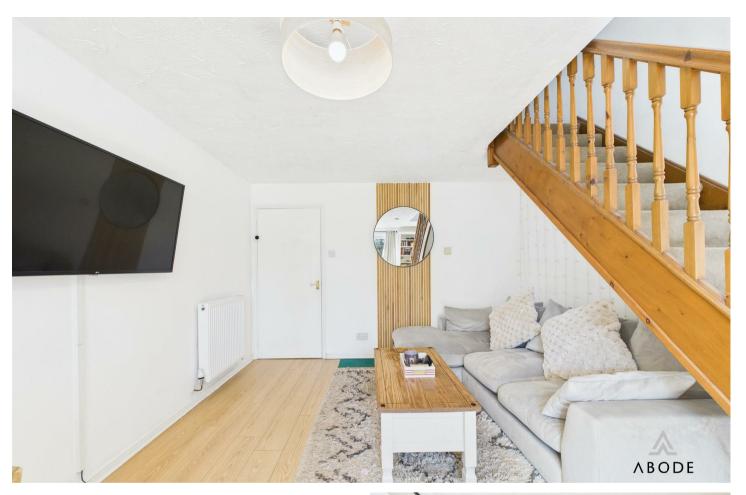

### **Ground Floor**

The accommodation begins with an entrance hall, leading into a well-equipped kitchen fitted with matching wall and base units, a roll-edge laminate work surface, four-ring gas hob with electric oven below, and space for appliances. The wall-mounted Worcester Bosch boiler is also housed here, and a double-glazed window overlooks the front aspect. To the rear, the spacious lounge diner enjoys views over the garden through double-glazed French doors and includes two central heating radiators, with stairs rising to the first floor.