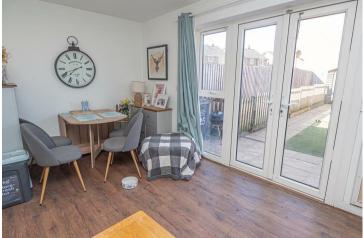

#### LOUNGE DINER

Upvc double glazed window and doors onto the garden, radiator.

FIRST FLOOR LANDING Doors to -

BEDROOM I Upvc double glazed window and radiator.

BEDROOM 2 Upvc double glazed window and radiator.