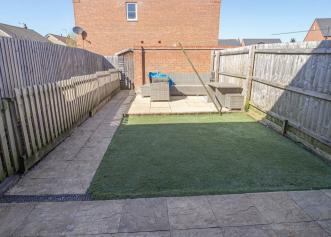

### OUTSIDE

Two parking spaces to the front and an enclosed rear garden offering artificial lawn, paved seating areas and an enclosed barked play area.