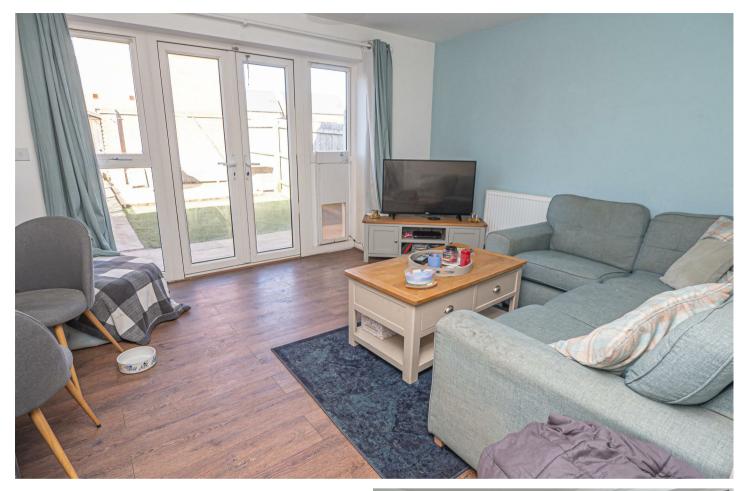

#### LOUNGE DINER

Upvc double glazed window and doors onto the garden, radiator.

FIRST FLOOR LANDING Doors to -

BEDROOM I Upvc double glazed window and radiator.

BEDROOM 2 Upvc double glazed window and radiator.