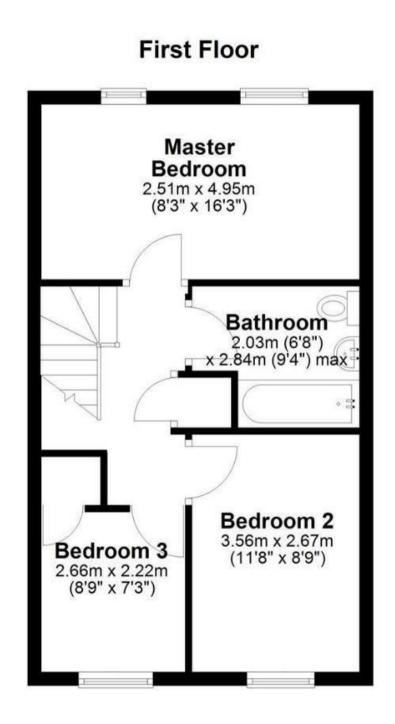

#### LOUNGE DINER

Upvc double glazed window and doors onto the garden, radiator.

FIRST FLOOR LANDING Doors to -

BEDROOM I Upvc double glazed window and radiator.

BEDROOM 2 Upvc double glazed window and radiator.

BEDROOM 3 Upvc double glazed window and radiator.

#### BATHROOM

Panel enclosed bath with a shower and shower screen, wash hand basin, low flush wc and radiator.