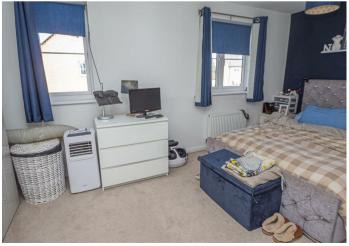

#### LOUNGE DINER

Upvc double glazed window and doors onto the garden, radiator.

FIRST FLOOR LANDING Doors to -

BEDROOM I Upvc double glazed window and radiator.

BEDROOM 2 Upvc double glazed window and radiator.

BEDROOM 3 Upvc double glazed window and radiator.