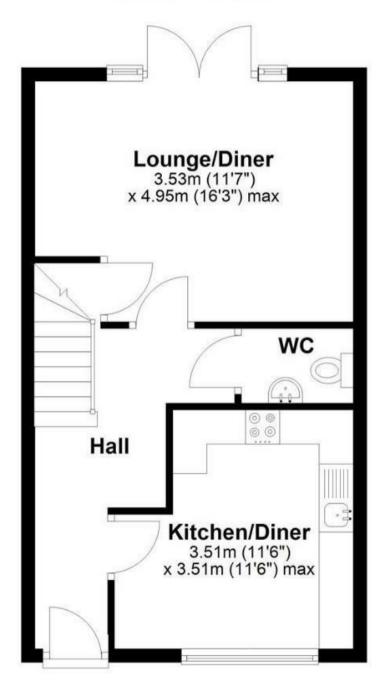

#### HALL

Entrance door into the hall with stairs to the first floor and doors to -

#### CLOAKROOM

Low flush wc, wash hand basin, radiator.

### BREAKFAST KITCHEN

Fitted units with works surfaces and a sink and drainer unit. Fitted oven and hob with extractor, plumbing and space for a washing machine and further appliance spaces. Upvc double glazed window and a radiator.

#### LOUNGE DINER

Upvc double glazed window and doors onto the garden, radiator.

FIRST FLOOR LANDING Doors to -

BEDROOM I Upvc double glazed window and radiator.

BEDROOM 2 Upvc double glazed window and radiator.

# **Ground Floor**