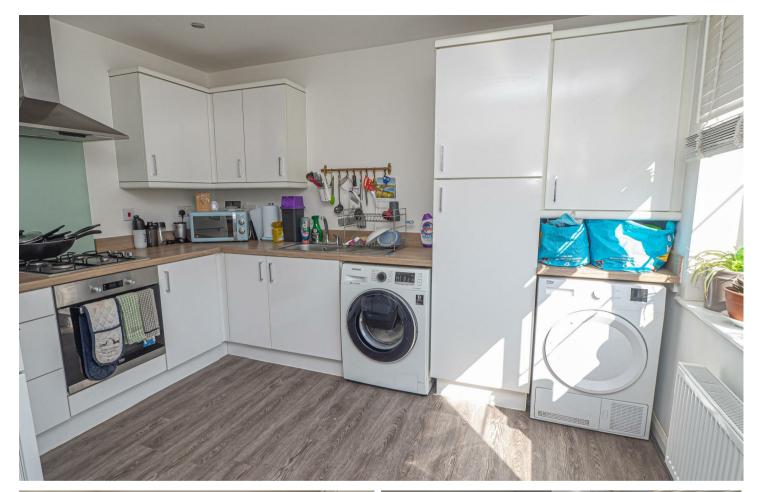

### BREAKFAST KITCHEN

Fitted units with works surfaces and a sink and drainer unit. Fitted oven and hob with extractor, plumbing and space for a washing machine and further appliance spaces. Upvc double glazed window and a radiator.