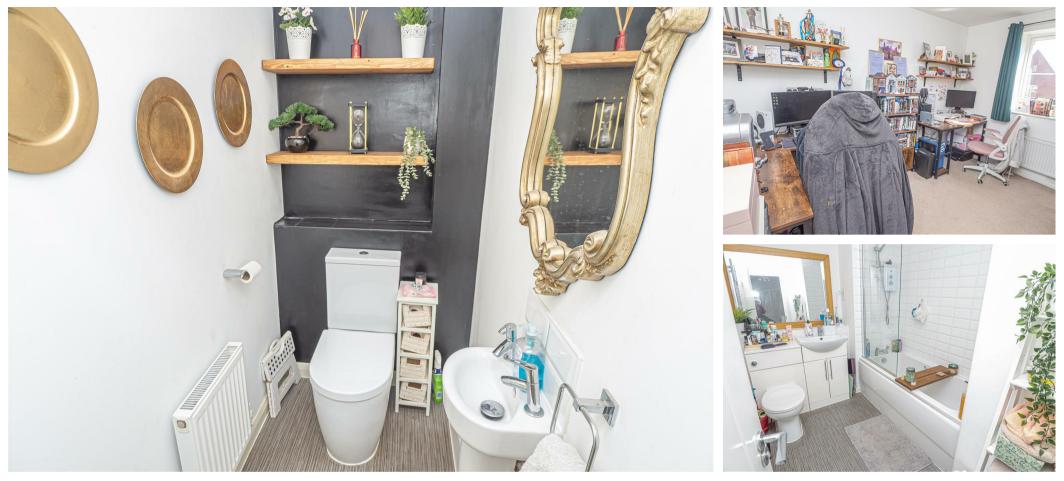

#### CLOAKROOM

Low flush wc, wash hand basin, radiator.

#### BATHROOM

Panel enclosed bath with a shower and shower screen, wash hand basin, low flush wc and radiator.