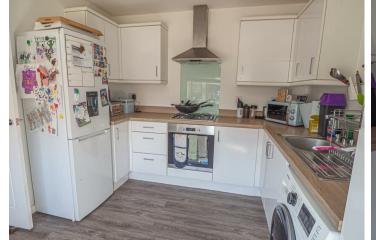

### BREAKFAST KITCHEN

Fitted units with works surfaces and a sink and drainer unit. Fitted oven and hob with extractor, plumbing and space for a washing machine and further appliance spaces. Upvc double glazed window and a radiator.