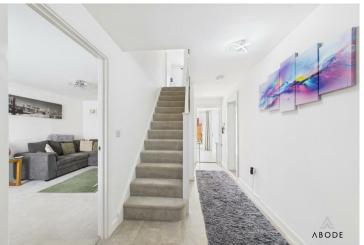

### Accommodation

The property is entered via a composite front entrance door into a welcoming hallway with stairs rising to the first floor and doors to the living room, kitchen/diner/family room, and ground floor WC.

#### First Floor

Upstairs, the spacious landing leads to four well-proportioned bedrooms and a family bathroom.

The master bedroom is a generous double with fitted wardrobes and access to a modern en-suite shower room featuring tiled walls, a corner shower cubicle, pedestal wash hand basin, and WC.