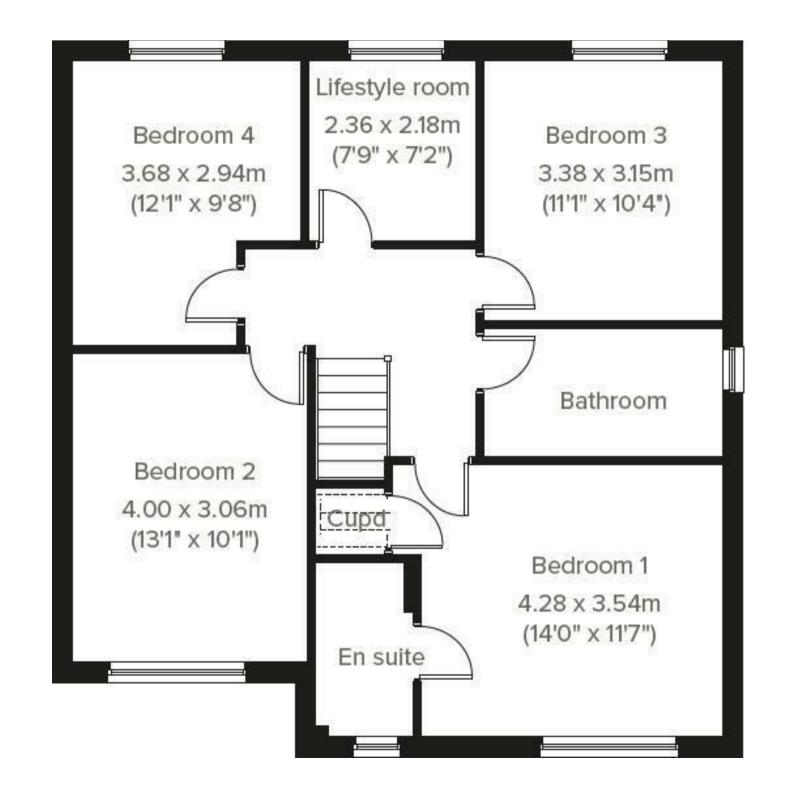

#### First Floor

Upstairs, the spacious landing leads to four well-proportioned bedrooms and a family bathroom.

The master bedroom is a generous double with fitted wardrobes and access to a modern en-suite shower room featuring tiled walls, a corner shower cubicle, pedestal wash hand basin, and WC.

There are two further double bedrooms, both offering ample space for furniture, and a good-sized fourth bedroom currently used as a children's bedroom.

A flexible lifestyle room is also accessible from the landing, ideal for use as a home office, playroom, or additional dressing room.

The family bathroom features a three-piece suite comprising a panelled bath with electric shower and screen, WC, and pedestal wash hand basin, all finished with

contemporary grey tiling.