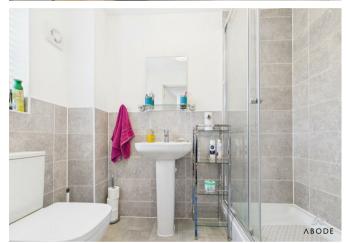

The family bathroom features a three-piece suite comprising a panelled bath with electric shower and screen, WC, and pedestal wash hand basin, all finished with

contemporary grey tiling.