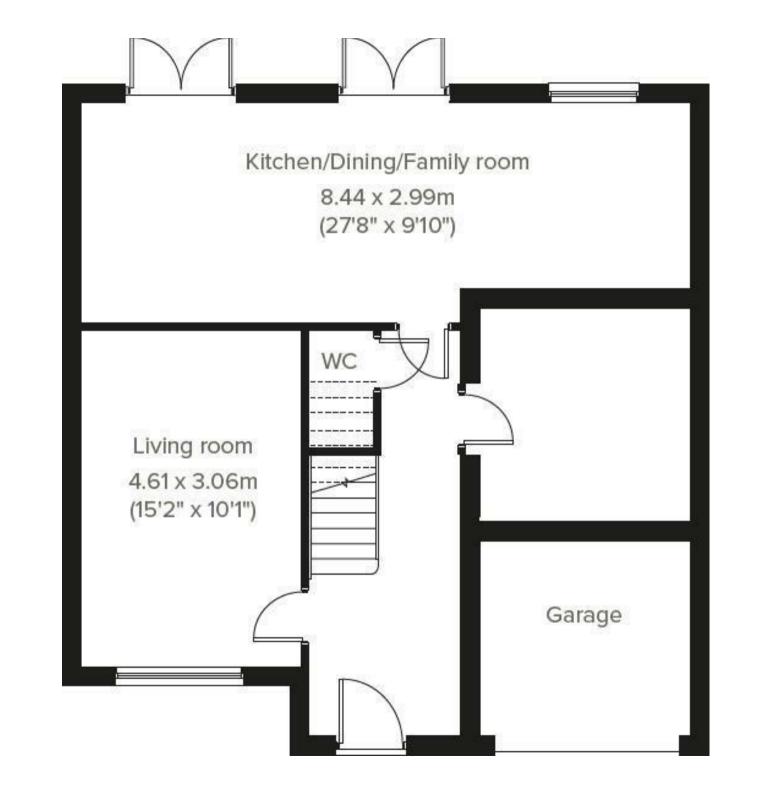

### Accommodation

The property is entered via a composite front entrance door into a welcoming hallway with stairs rising to the first floor and doors to the living room, kitchen/diner/family room, and ground floor WC.

To the front of the property, the living room offers excellent proportions and natural light through a large front-facing double glazed window.

To the rear, the open-plan kitchen/dining/family room spans the full width of the house and is a standout feature. The kitchen area is fitted with a stylish range of white gloss wall and base units, contrasting dark worktops, integrated oven, hob with extractor above, integrated fridge freezer, and dishwasher. The family and dining areas offer space for both lounge seating and a dining table, with twin double glazed French doors opening out onto the rear decked terrace—perfect for indoor-outdoor living.

The ground floor WC is fitted with a modern white two-piece suite.