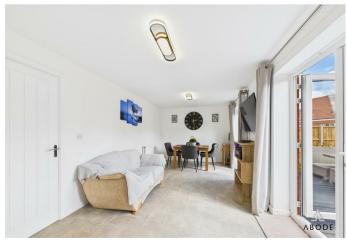

To the front of the property, the living room offers excellent proportions and natural light through a large front-facing double glazed window.

To the rear, the open-plan kitchen/dining/family room spans the full width of the house and is a standout feature. The kitchen area is fitted with a stylish range of white gloss wall and base units, contrasting dark worktops, integrated oven, hob with extractor above, integrated fridge freezer, and dishwasher. The family and dining areas offer space for both lounge seating and a dining table, with twin double glazed French doors opening out onto the rear decked terrace—perfect for indoor-outdoor living.