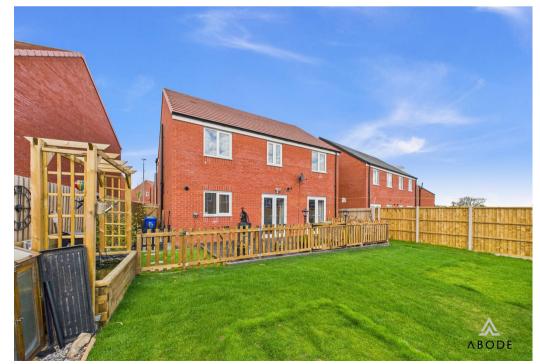

The rear garden has been thoughtfully landscaped, with a spacious decked area ideal for outdoor entertaining, a lawned garden enclosed by timber fencing. There is gated side access to the front.