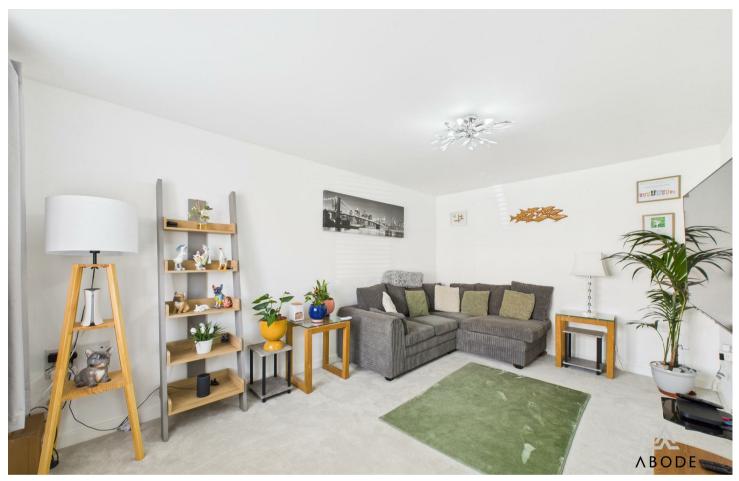

To the front of the property, the living room offers excellent proportions and natural light through a large front-facing double glazed window.

To the rear, the open-plan kitchen/dining/family room spans the full width of the house and is a standout feature. The kitchen area is fitted with a stylish range of white gloss wall and base units, contrasting dark worktops, integrated oven, hob with extractor above, integrated fridge freezer, and dishwasher. The family and dining areas offer space for both lounge seating and a dining table, with twin double glazed French doors opening out onto the rear decked terrace—perfect for indoor-outdoor living.