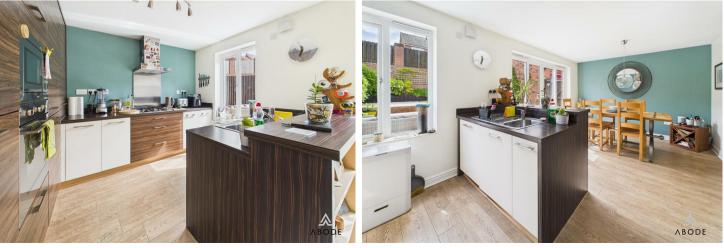

# KITCHEN DINER

Fitted wall mounted, base and drawer units with work surfaces and a sink and drainer unit. Fitted electric oven and microwave oven, gas hob and extractor, integrated dishwasher and fridge freezer. Upvc double glazed window, double doors onto the garden, storage cupboard and a radiator.