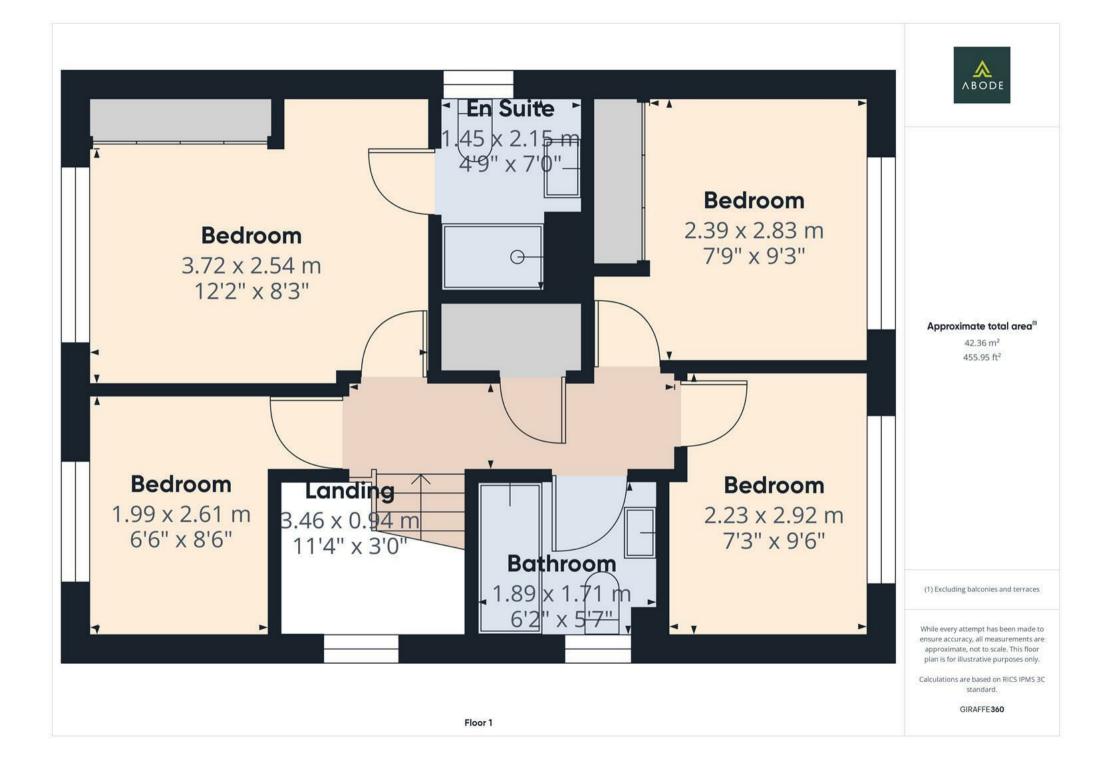

# FIRST FLOOR LANDING

Loft access, radiator, upvc double glazed window and doors to -

# **BEDROOM I**

Built on wardrobes, radiator and upvc double glazed window.

# **EN SUITE**

Enclosed shower, wash hand basin, radiator and upvc double glazed window.

#### **BEDROOM 2**

Wardrobes, upvc double glazed window and radiator.

#### **BEDROOM 3**

Upvc double glazed window and radiator.

# BEDROOM 4

Upvc double glazed window and radiator.

#### BATHROOM

Panel enclosed bath with a shower and shower screen, low flush wc, wash hand basin, radiator and upvc double glazed window.