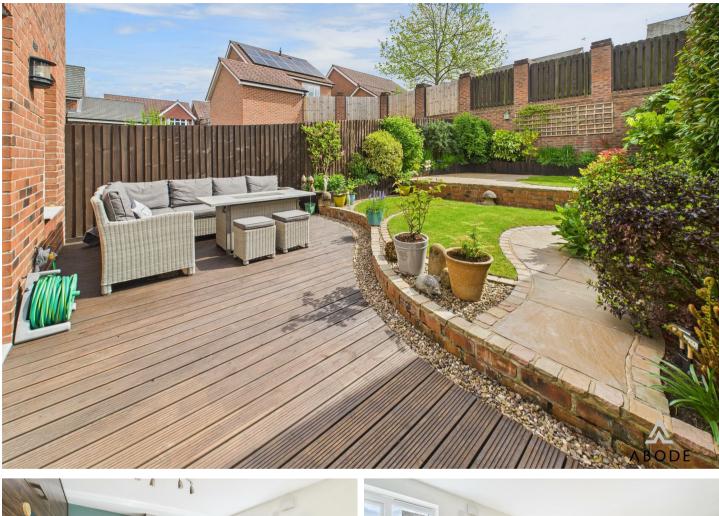

#### OUTSIDE

Beautiful landscaped garden offering shaped lawns, seating areas, enclosed flooring beds, vegetable beds and outside tap.

Long side drive down to a single garage.