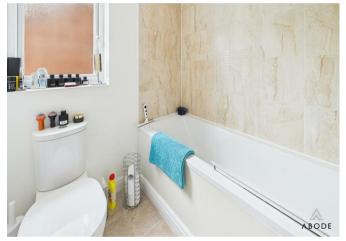

#### BATHROOM

Panel enclosed bath with a shower and shower screen, low flush wc, wash hand basin, radiator and upvc double glazed window.