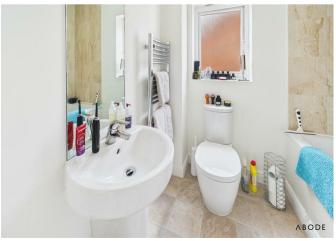

#### BATHROOM

Panel enclosed bath with a shower and shower screen, low flush wc, wash hand basin, radiator and upvc double glazed window.