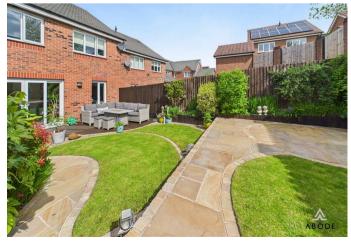

#### OUTSIDE

Beautiful landscaped garden offering shaped lawns, seating areas, enclosed flooring beds, vegetable beds and outside tap.

Long side drive down to a single garage.