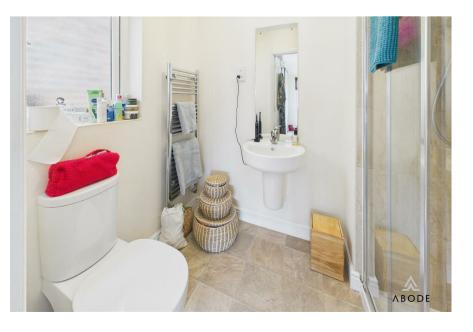

# **EN SUITE**

Enclosed shower, wash hand basin, radiator and upvc double glazed window.