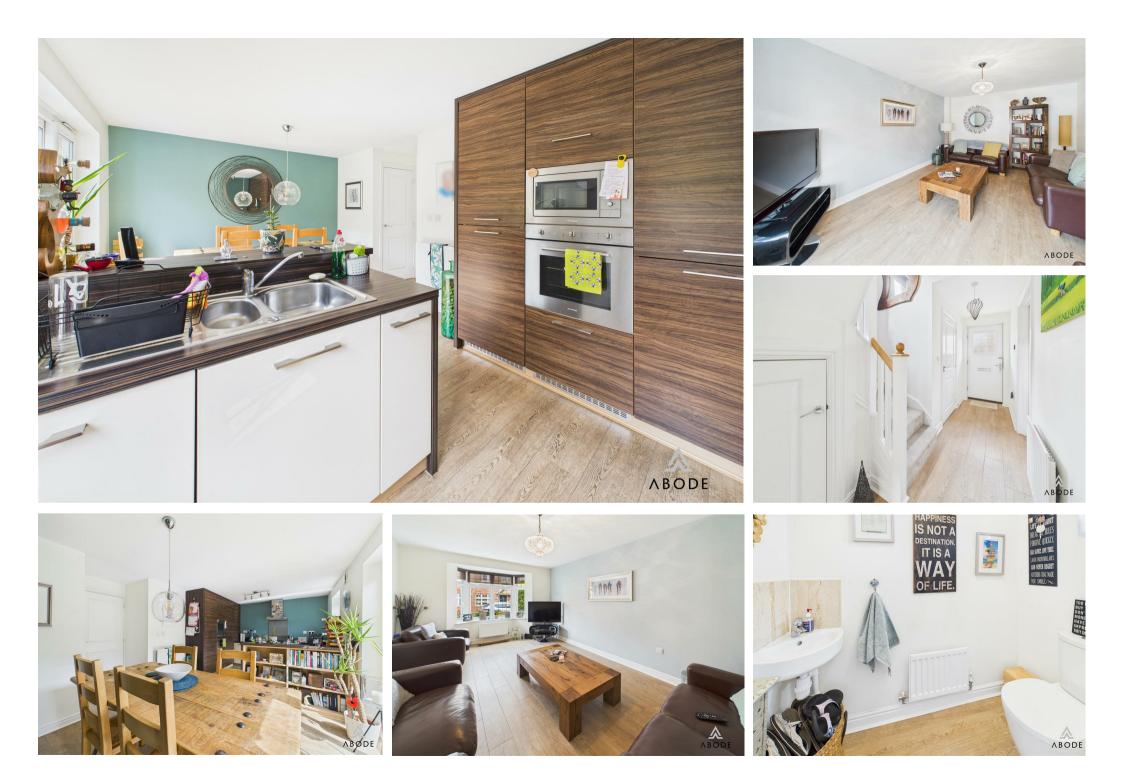

# KITCHEN DINER

Fitted wall mounted, base and drawer units with work surfaces and a sink and drainer unit. Fitted electric oven and microwave oven, gas hob and extractor, integrated dishwasher and fridge freezer. Upvc double glazed window, double doors onto the garden, storage cupboard and a radiator.

#### LOUNGE

Upvc double glazed window and a radiator.

# HALL

Entrance door into the hall with stairs to the first floor, radiator and doors to -

#### BATHROOM

Panel enclosed bath with a shower and shower screen, low flush wc, wash hand basin, radiator and upvc double glazed window.