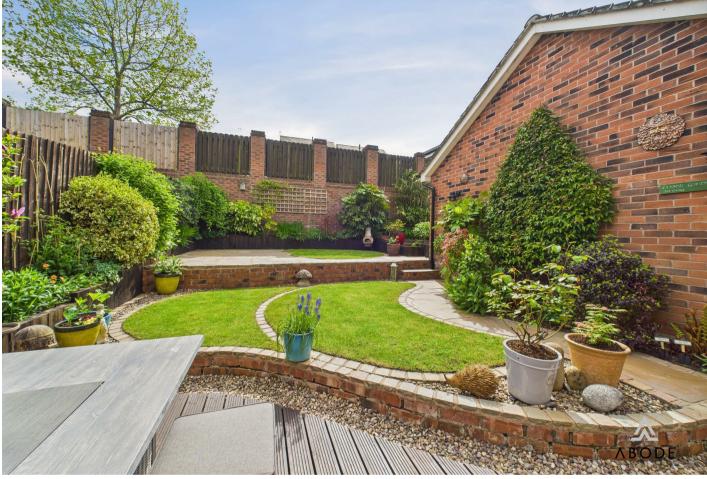

#### OUTSIDE

Beautiful landscaped garden offering shaped lawns, seating areas, enclosed flooring beds, vegetable beds and outside tap.

Long side drive down to a single garage.