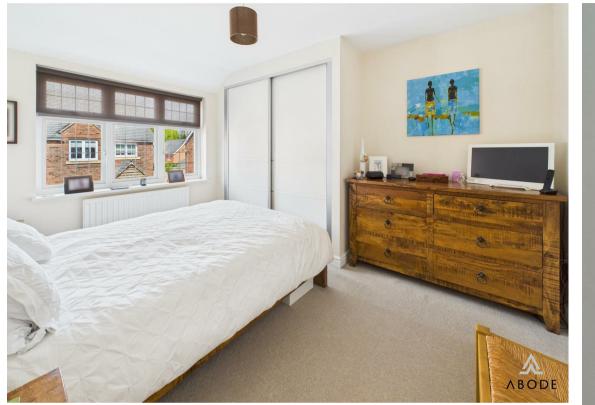

# **BEDROOM I**

Built on wardrobes, radiator and upvc double glazed window.

#### **BEDROOM 2**

Wardrobes, upvc double glazed window and radiator.

#### **BEDROOM 3**

Upvc double glazed window and radiator.

# BEDROOM 4

Upvc double glazed window and radiator.