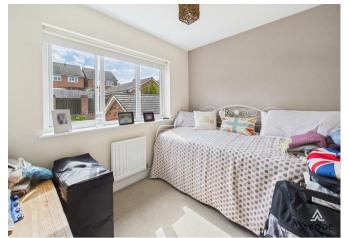

# **BEDROOM I**

Built on wardrobes, radiator and upvc double glazed window.

#### **BEDROOM 2**

Wardrobes, upvc double glazed window and radiator.

#### **BEDROOM 3**

Upvc double glazed window and radiator.

# BEDROOM 4

Upvc double glazed window and radiator.