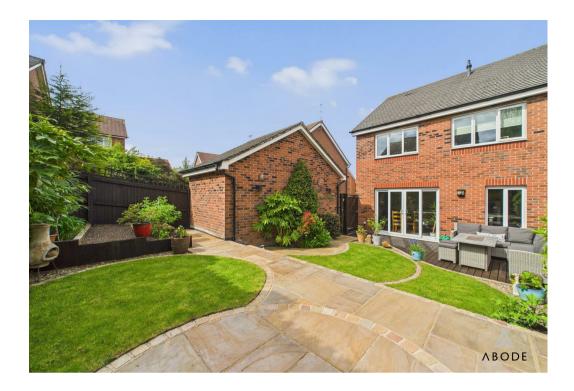

#### OUTSIDE

Beautiful landscaped garden offering shaped lawns, seating areas, enclosed flooring beds, vegetable beds and outside tap.

Long side drive down to a single garage.