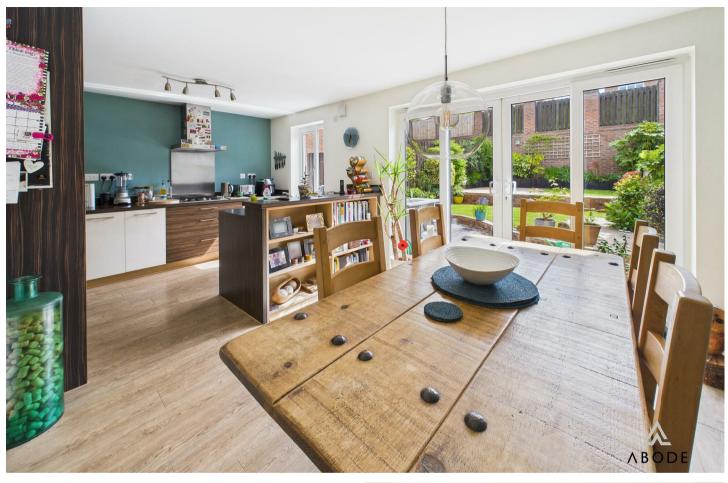

# KITCHEN DINER

Fitted wall mounted, base and drawer units with work surfaces and a sink and drainer unit. Fitted electric oven and microwave oven, gas hob and extractor, integrated dishwasher and fridge freezer. Upvc double glazed window, double doors onto the garden, storage cupboard and a radiator.