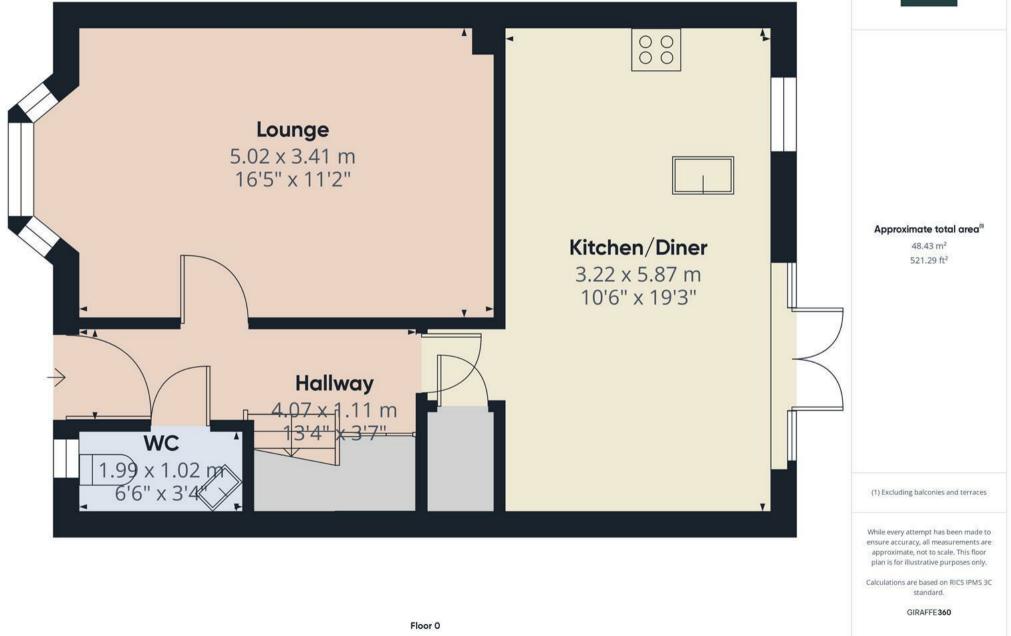

# HALL

Entrance door into the hall with stairs to the first floor, radiator and doors to -

# CLOAKROOM

Low flush wc, wash hand basin, radiator and upvc double glazed window.

#### LOUNGE

Upvc double glazed window and a radiator.

# KITCHEN DINER

Fitted wall mounted, base and drawer units with work surfaces and a sink and drainer unit. Fitted electric oven and microwave oven, gas hob and extractor, integrated dishwasher and fridge freezer. Upvc double glazed window, double doors onto the garden, storage cupboard and a radiator.