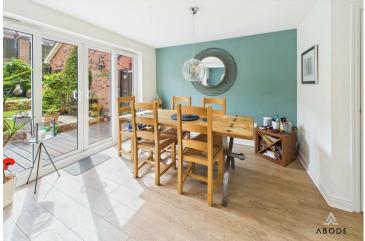

# KITCHEN DINER

Fitted wall mounted, base and drawer units with work surfaces and a sink and drainer unit. Fitted electric oven and microwave oven, gas hob and extractor, integrated dishwasher and fridge freezer. Upvc double glazed window, double doors onto the garden, storage cupboard and a radiator.