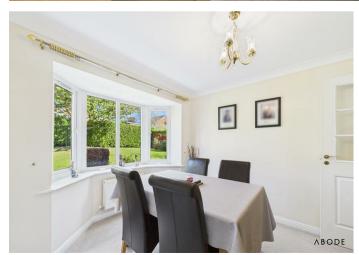

A separate dining room, also with a rear bay window, flows naturally off the lounge and can accommodate a full-sized dining table, while the well-equipped kitchen is fitted with a range of matching wall and base units with complementary work surfaces. Appliances include a gas hob with extractor, integrated oven, and ample space for freestanding white goods. The kitchen leads into a useful utility room with access to the garden and an adjacent guest WC.