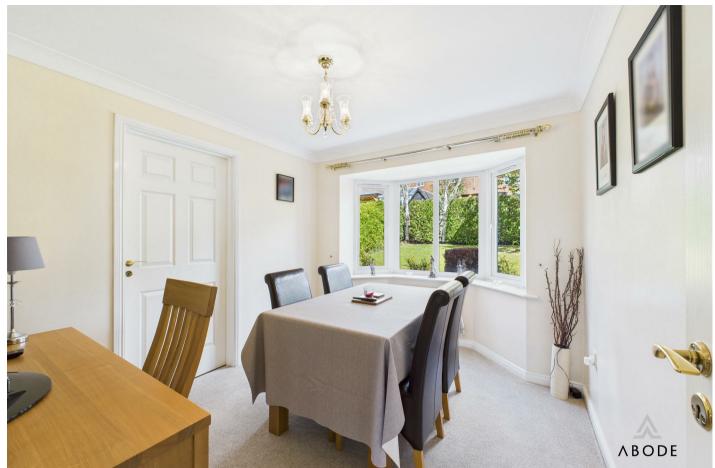

A separate dining room, also with a rear bay window, flows naturally off the lounge and can accommodate a full-sized dining table, while the well-equipped kitchen is fitted with a range of matching wall and base units with complementary work surfaces. Appliances include a gas hob with extractor, integrated oven, and ample space for freestanding white goods. The kitchen leads into a useful utility room with access to the garden and an adjacent guest WC.