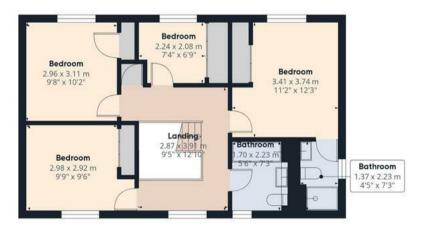

#### First Floor Accommodation

The spacious landing is bright and airy thanks to a front-facing window and features a balustraded return staircase and access to the loft. Four generously sized double bedrooms lead off from the landing, two with built-in wardrobes.

The main bedroom overlooks the rear garden and benefits from its own en-suite shower room with a modern three-piece suite, including a shower enclosure,

pedestal sink, and low-level WC. A well-appointed family bathroom serves the remaining bedrooms and comprises a full-sized bath with shower over, wash-hand basin, and WC, all finished with sleek white tiling and wood-effect flooring.

# Approximate total area<sup>(1)</sup>

124.92 m<sup>2</sup> 1344.63 ft<sup>2</sup>

(1) Excluding balconies and terraces

While every attempt has been made to ensure accuracy, all measurements are approximate, not to scale. This floor plan is for illustrative purposes only.

Calculations are based on RICS IPMS 3C standard.

GIRAFFE360

Floor 1