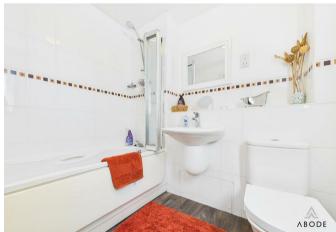

The main bedroom overlooks the rear garden and benefits from its own en-suite shower room with a modern three-piece suite, including a shower enclosure,

pedestal sink, and low-level WC. A well-appointed family bathroom serves the remaining bedrooms and comprises a full-sized bath with shower over, wash-hand basin, and WC, all finished with sleek white tiling and wood-effect flooring.