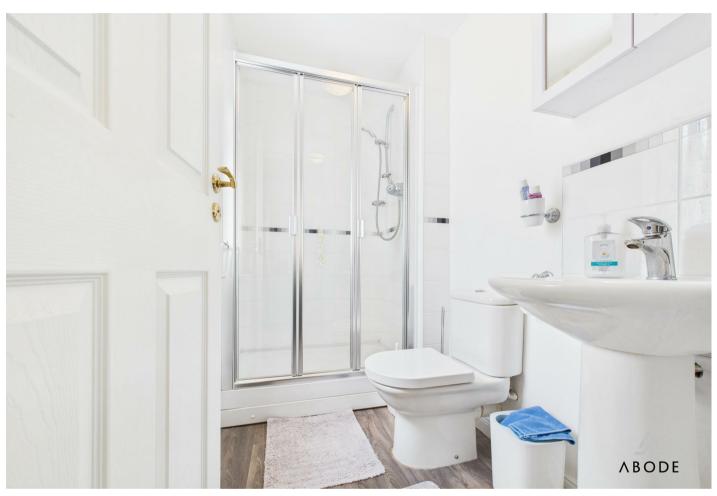

The main bedroom overlooks the rear garden and benefits from its own en-suite shower room with a modern three-piece suite, including a shower enclosure,

pedestal sink, and low-level WC. A well-appointed family bathroom serves the remaining bedrooms and comprises a full-sized bath with shower over, wash-hand basin, and WC, all finished with sleek white tiling and wood-effect flooring.