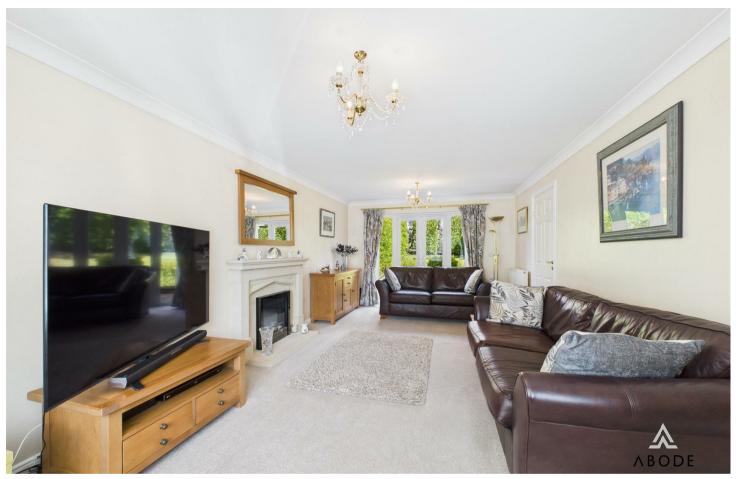

To the rear, the dual-aspect main living room is a standout feature, offering generous proportions, a bay window overlooking the garden, and French doors that open out onto the patio – creating an ideal space for entertaining or relaxing with family.