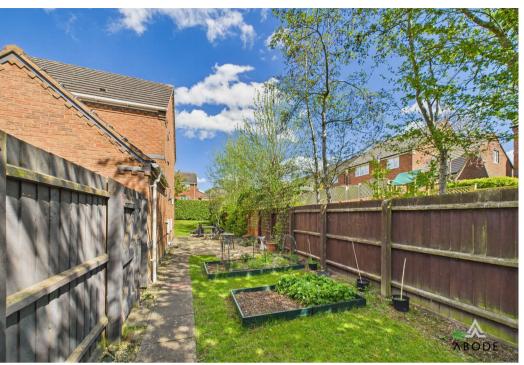

The landscaped rear garden enjoys a high degree of privacy, with mature trees and tall hedging along the boundaries. A patio area adjacent to the house is ideal for outdoor dining and entertaining, while a spacious lawn and dedicated raised beds provide plenty of room for gardening or family use.