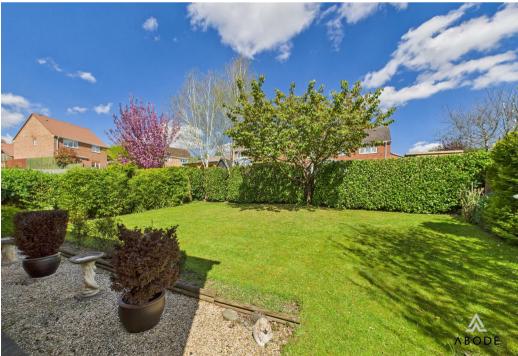

The landscaped rear garden enjoys a high degree of privacy, with mature trees and tall hedging along the boundaries. A patio area adjacent to the house is ideal for outdoor dining and entertaining, while a spacious lawn and dedicated raised beds provide plenty of room for gardening or family use.

# Location

Positioned at the end of a quiet cul-de-sac with open green space just beyond the garage, this home offers a tranquil setting yet remains within easy reach of local amenities, schools, and transport links.