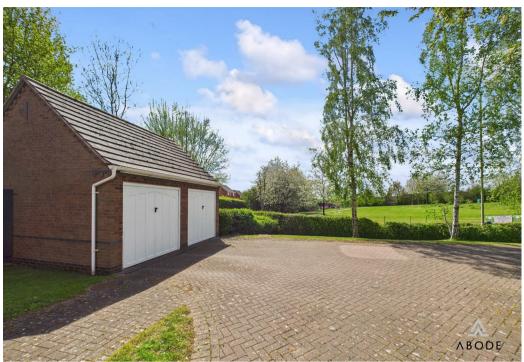

### Outside

To the front of the property is a large block-paved driveway providing ample off-street parking and leading to a detached double garage with two up-and-over doors. A

lawn area and mature tree offer a welcoming frontage, while gated side access leads to the rear garden.

# Location

Positioned at the end of a quiet cul-de-sac with open green space just beyond the garage, this home offers a tranquil setting yet remains within easy reach of local amenities, schools, and transport links.