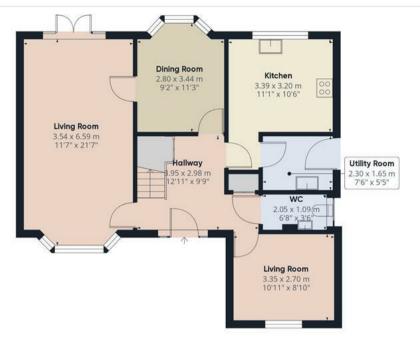

### The Accommodation

**Ground Floor Accommodation** 

A composite front entrance door opens into a welcoming entrance hallway with a feature staircase and under-stairs storage. The hallway provides access to all main ground floor rooms, including a formal front-facing reception room ideal as a home office, snug, or hobby space.

To the rear, the dual-aspect main living room is a standout feature, offering generous proportions, a bay window overlooking the garden, and French doors that open out onto the patio – creating an ideal space for entertaining or relaxing with family.

A separate dining room, also with a rear bay window, flows naturally off the lounge and can accommodate a full-sized dining table, while the well-equipped kitchen is fitted with a range of matching wall and base units with complementary work surfaces. Appliances include a gas hob with extractor, integrated oven, and ample space for freestanding white goods. The kitchen leads into a useful utility room with access to the garden and an adjacent guest WC.

# Approximate total area<sup>(1)</sup>

124.92 m<sup>2</sup> 1344.63 ft<sup>2</sup>

(1) Excluding balconies and terraces

While every attempt has been made to ensure accuracy, all measurements are approximate, not to scale. This floor plan is for illustrative purposes only.