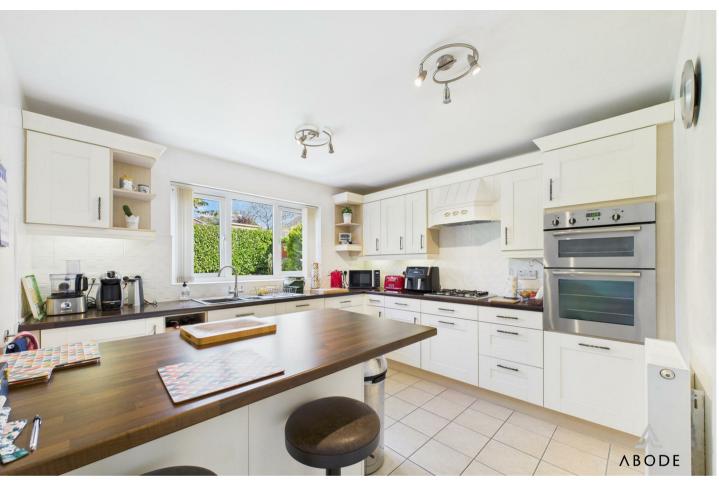

A separate dining room, also with a rear bay window, flows naturally off the lounge and can accommodate a full-sized dining table, while the well-equipped kitchen is fitted with a range of matching wall and base units with complementary work surfaces. Appliances include a gas hob with extractor, integrated oven, and ample space for freestanding white goods. The kitchen leads into a useful utility room with access to the garden and an adjacent guest WC.