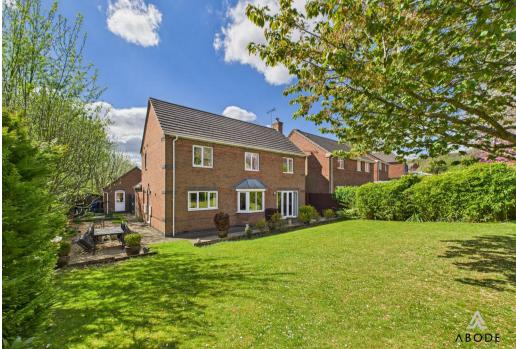

This well-maintained and spacious detached home offers stylish, light-filled living across two floors, perfect for modern family life. Tucked away at the head of a private cul-de-sac, the property benefits from off-street parking for multiple vehicles, a detached double garage, and a generously sized rear garden bordered by established trees and hedges for added privacy.

The landscaped rear garden enjoys a high degree of privacy, with mature trees and tall hedging along the boundaries. A patio area adjacent to the house is ideal for outdoor dining and entertaining, while a spacious lawn and dedicated raised beds provide plenty of room for gardening or family use.