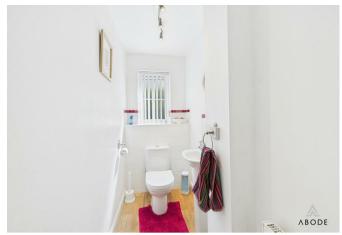

A separate dining room, also with a rear bay window, flows naturally off the lounge and can accommodate a full-sized dining table, while the well-equipped kitchen is fitted with a range of matching wall and base units with complementary work surfaces. Appliances include a gas hob with extractor, integrated oven, and ample space for freestanding white goods. The kitchen leads into a useful utility room with access to the garden and an adjacent guest WC.