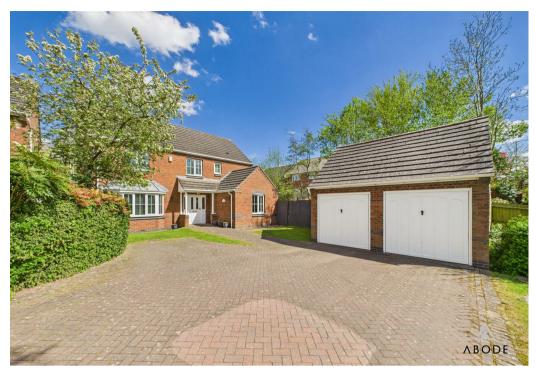

This well-maintained and spacious detached home offers stylish, light-filled living across two floors, perfect for modern family life. Tucked away at the head of a private cul-de-sac, the property benefits from off-street parking for multiple vehicles, a detached double garage, and a generously sized rear garden bordered by established trees and hedges for added privacy.

### Outside

To the front of the property is a large block-paved driveway providing ample off-street parking and leading to a detached double garage with two up-and-over doors. A

lawn area and mature tree offer a welcoming frontage, while gated side access leads to the rear garden.