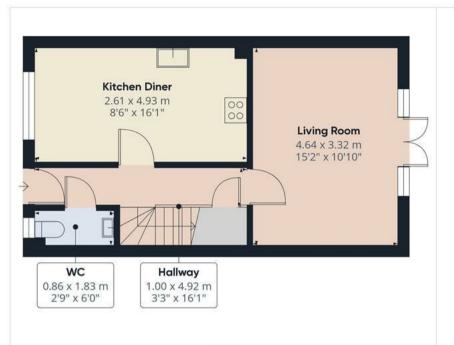

## Approximate total area<sup>(1)</sup>

91.39 m<sup>2</sup> 983.72 ft<sup>2</sup>

## Reduced headroom

3.44 m<sup>2</sup> 37.04 ft<sup>2</sup>

(1) Excluding balconies and terraces

Reduced headroom

...... Below 1.5 m/5 ft

While every attempt has been made to ensure accuracy, all measurements are approximate, not to scale. This floor plan is for illustrative purposes only.

Calculations are based on RICS IPMS 3C standard.

GIRAFFE360

Floor O