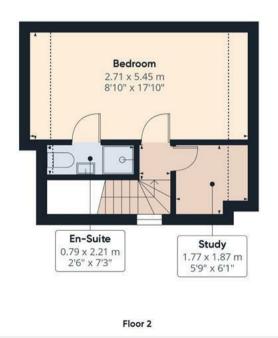

## Approximate total area<sup>(1)</sup>

91.39 m<sup>2</sup> 983.72 ft<sup>2</sup>

## Reduced headroom

3.44 m<sup>2</sup> 37.04 ft<sup>2</sup>

(1) Excluding balconies and terraces

Reduced headroom

...... Below 1.5 m/5 ft

While every attempt has been made to ensure accuracy, all measurements are approximate, not to scale. This floor plan is for illustrative purposes only.

Calculations are based on RICS IPMS 3C standard.

GIRAFFE360

Floor O