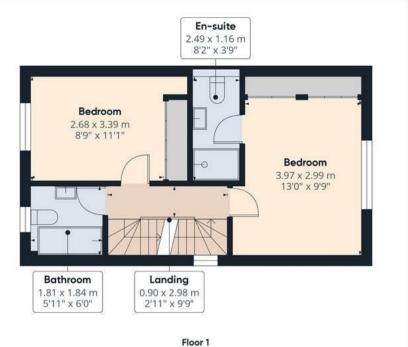

## Approximate total area<sup>(1)</sup>

91.39 m<sup>2</sup> 983.72 ft<sup>2</sup>

## Reduced headroom

3.44 m<sup>2</sup> 37.04 ft<sup>2</sup>

(1) Excluding balconies and terraces

Reduced headroom

...... Below 1.5 m/5 ft

While every attempt has been made to ensure accuracy, all measurements are approximate, not to scale. This floor plan is for illustrative purposes only.

Calculations are based on RICS IPMS 3C standard.

GIRAFFE360

Floor O