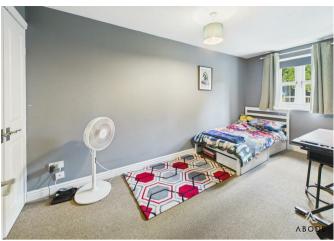

## **BEDROOM**

Wardobes, upvc double glazed window to the rear and radiator.

### **BEDROOM**

Wardobes, upvc double glazed window to the rear and radiator.