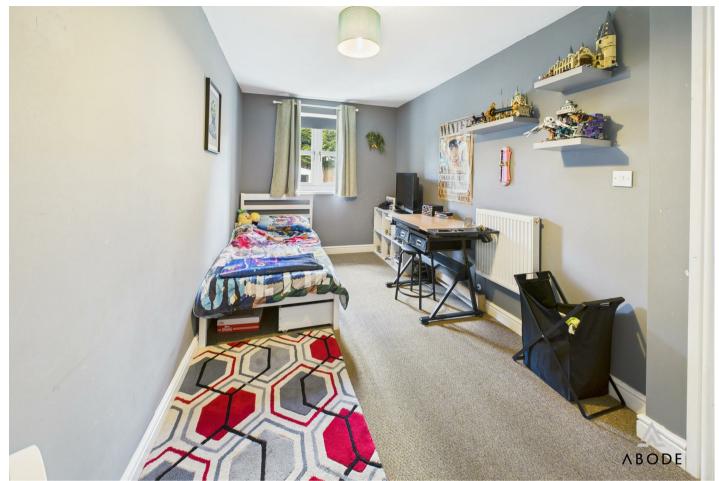

## **BEDROOM**

Wardobes, upvc double glazed window to the rear and radiator.

### **BEDROOM**

Wardobes, upvc double glazed window to the rear and radiator.