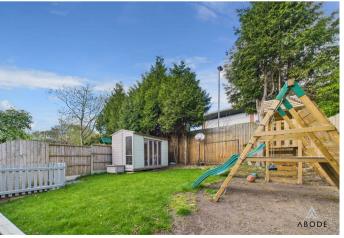

### **OUTSIDE**

Front parking and turning area, side drive leading to the single garage with up and over door. Side gate into the enclosed rear garden offering a paved and covered seating areas, steps to a lawn and summer house.