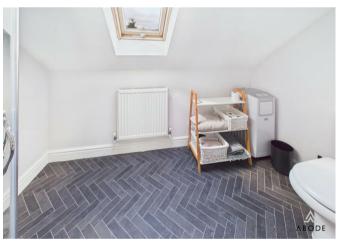

# **BATHROOM**

Panel enclosed bath with a shower and shower screen, low flush wc, wash hand basin, radiator and upvc double glazed window.