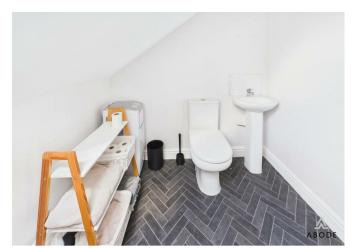

# **BATHROOM**

Panel enclosed bath with a shower and shower screen, low flush wc, wash hand basin, radiator and upvc double glazed window.