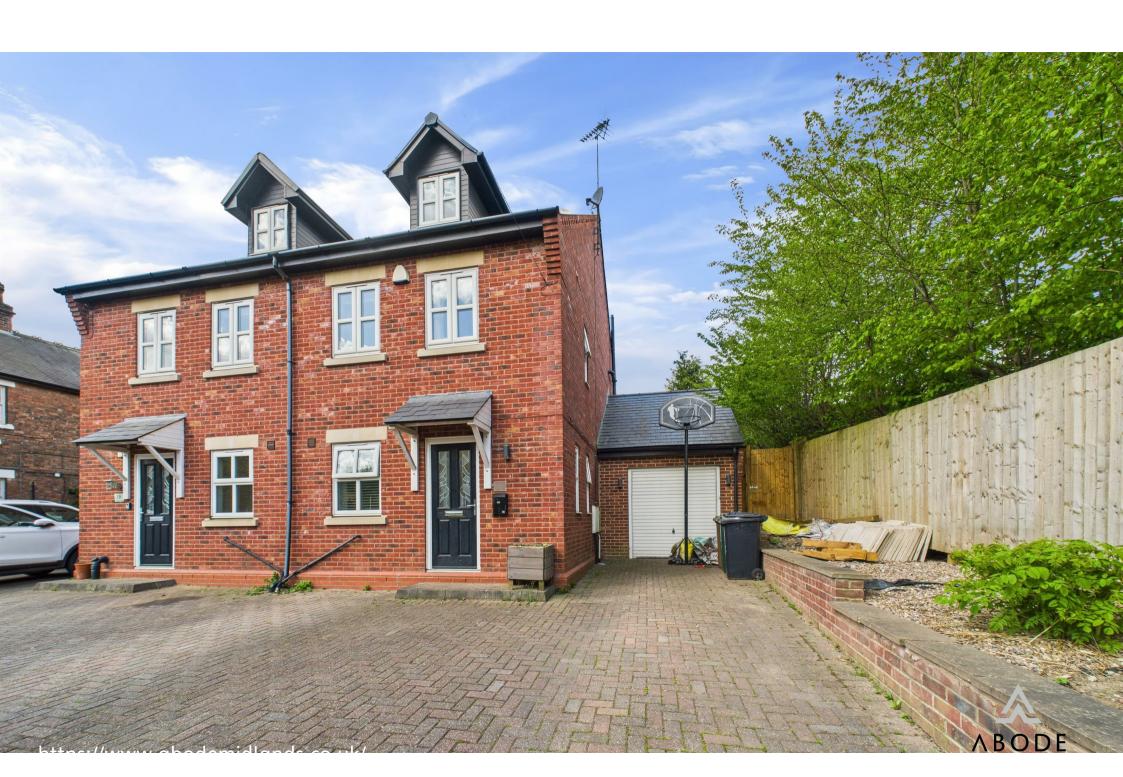

\*\*\*\* HIGH SPECIFICATION RE-FITTED
KITCHEN \*\*\*\* THREE BEDROOM WITH
DRESSING ROOM \*\*\*\* Modern semi
detached property close to the local
amenities and in brief offers an
entrance hall, guest cloakroom, lounge
diner with doors onto the garden, refitted breakfast kitchen. Two bedrooms,
dressing room and family bathroom on
the first floor, master bedroom, walk-in
wardrobe and ensuite shower room to
the second floor. Enclosed rear garden,
ample parking and a single garage.

### **OUTSIDE**

Front parking and turning area, side drive leading to the single garage with up and over door. Side gate into the enclosed rear garden offering a paved and covered seating areas, steps to a lawn and summer house.