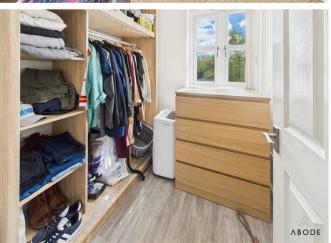

e glazed window to the rear and radiator.

### **BEDROOM**

Wardobes, upvc double glazed window to the rear and radiator.

### **DRESSING ROOM**

Upvc double glazed window and radiator.

# **BATHROOM**

Panel enclosed bath with a shower and shower screen, low flush wc, wash hand basin, radiator and upvc double glazed window.

## **SECOND FLOOR**



### **MASTER BEDROOM**

Upvc double glazed window, radiator and walk-in wardrobe.

# **EN SUITE**

Shower, low flush wc, wash hand basin, radiator and sky light window.

### **OUTSIDE**

Front parking and turning area, side drive leading to the single garage with up and over door. Side gate into the enclosed rear garden offering a paved and covered seating areas, steps to a lawn and summer house.

























































#### Approximate total area<sup>(1)</sup>

34.36 m<sup>2</sup> 369.85 ft<sup>2</sup>

(1) Excluding balconies and terraces

While every attempt has been made to ensure accuracy, all measurements are approximate, not to scale. This floor plan is for illustrative purposes only.

Calculations are based on RICS IPMS 3C standard.

GIRAFFE360