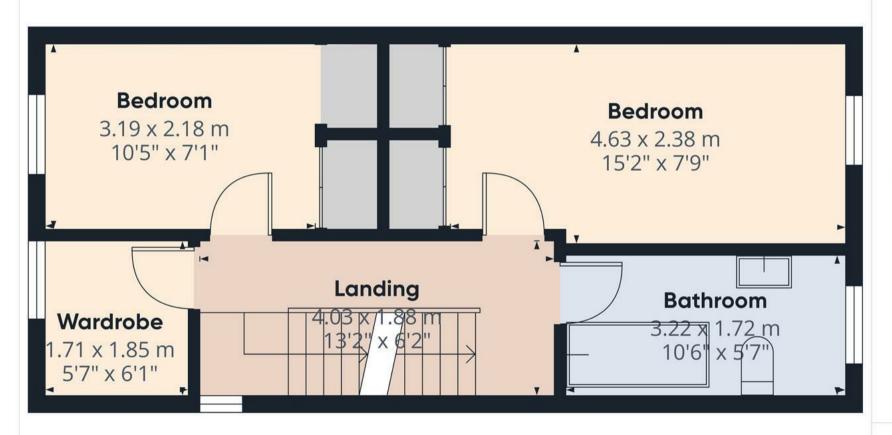

#### FIRST FLOOR LANDING

Stairs to the second floor, radiator and doors to -

## **BEDROOM**

Wardobes, upvc double glazed window to the rear and radiator.

### **BEDROOM**

Wardobes, upvc double glazed window to the rear and radiator.

### **DRESSING ROOM**

Upvc double glazed window and radiator.

# **BATHROOM**

Panel enclosed bath with a shower and shower screen, low flush wc, wash hand basin, radiator and upvc double glazed window.