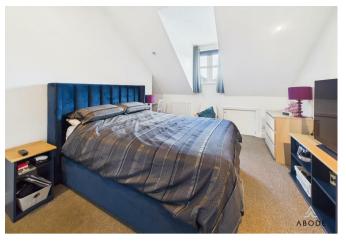

## **BEDROOM**

Wardobes, upvc double glazed window to the rear and radiator.

### **BEDROOM**

Wardobes, upvc double glazed window to the rear and radiator.