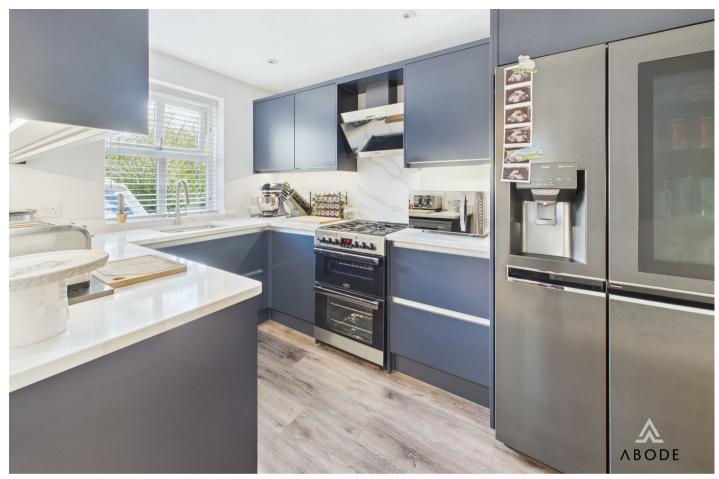

#### **KITCHEN**

Fitted wall mounted, base and drawer units with Quartz work surfaces and a sink and drainer unit, Appliance spaces, breakfast bar, radiator and upvc double glazed window to the front.