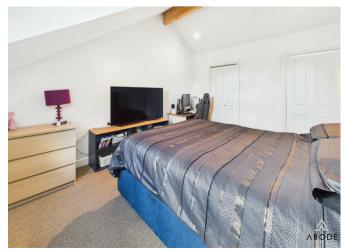

### **MASTER BEDROOM**

Upvc double glazed window, radiator and walk-in wardrobe.