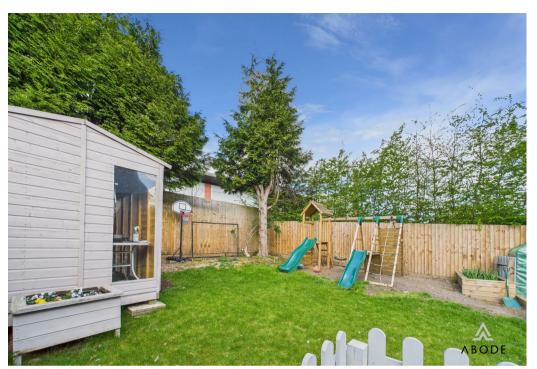

### **OUTSIDE**

Front parking and turning area, side drive leading to the single garage with up and over door. Side gate into the enclosed rear garden offering a paved and covered seating areas, steps to a lawn and summer house.