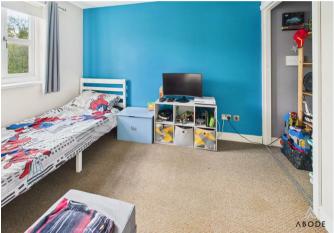

## **BEDROOM**

Wardobes, upvc double glazed window to the rear and radiator.

### **BEDROOM**

Wardobes, upvc double glazed window to the rear and radiator.