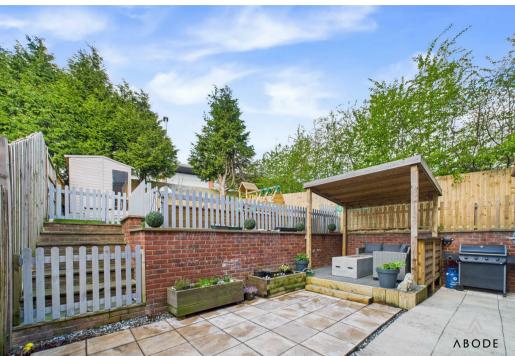

### **OUTSIDE**

Front parking and turning area, side drive leading to the single garage with up and over door. Side gate into the enclosed rear garden offering a paved and covered seating areas, steps to a lawn and summer house.