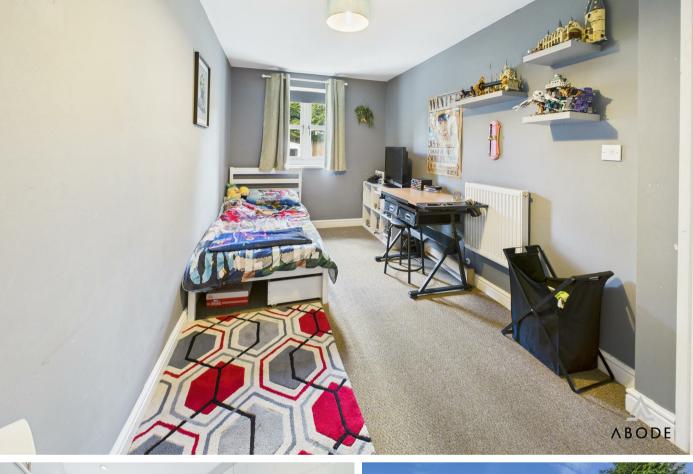

## **BEDROOM**

Wardobes, upvc double glazed window to the rear and radiator.

### **BEDROOM**

Wardobes, upvc double glazed window to the rear and radiator.