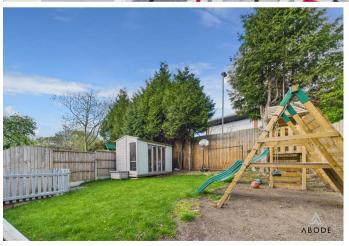

### **OUTSIDE**

Front parking and turning area, side drive leading to the single garage with up and over door. Side gate into the enclosed rear garden offering a paved and covered seating areas, steps to a lawn and summer house.