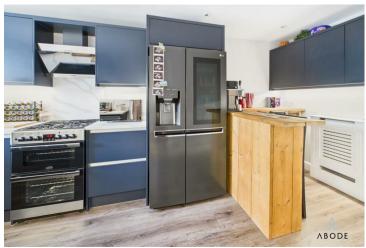

#### **KITCHEN**

Fitted wall mounted, base and drawer units with Quartz work surfaces and a sink and drainer unit, Appliance spaces, breakfast bar, radiator and upvc double glazed window to the front.