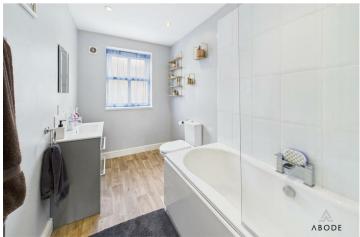

# **BATHROOM**

Panel enclosed bath with a shower and shower screen, low flush wc, wash hand basin, radiator and upvc double glazed window.