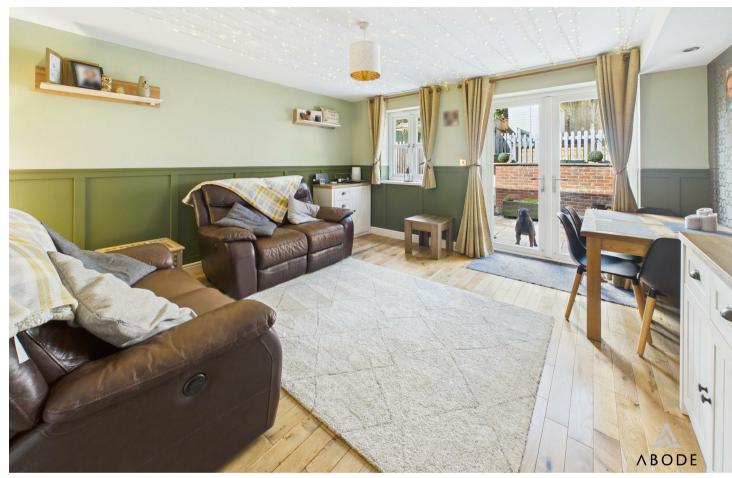

### LOUNGE

Radiator, half panelled walls, upvc double glazed window and doors onto the garden.