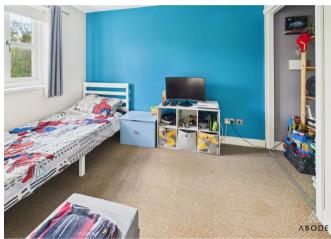

## **BEDROOM**

Wardobes, upvc double glazed window to the rear and radiator.

### **BEDROOM**

Wardobes, upvc double glazed window to the rear and radiator.