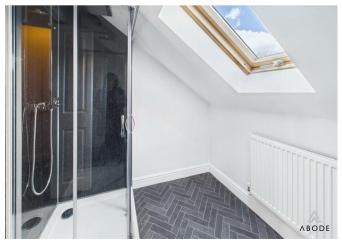

# **EN SUITE**

Shower, low flush wc, wash hand basin, radiator and sky light window.