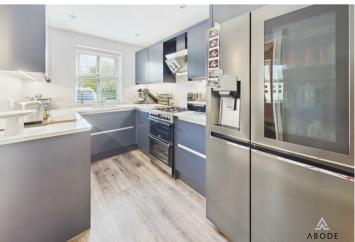

#### **KITCHEN**

Fitted wall mounted, base and drawer units with Quartz work surfaces and a sink and drainer unit, Appliance spaces, breakfast bar, radiator and upvc double glazed window to the front.