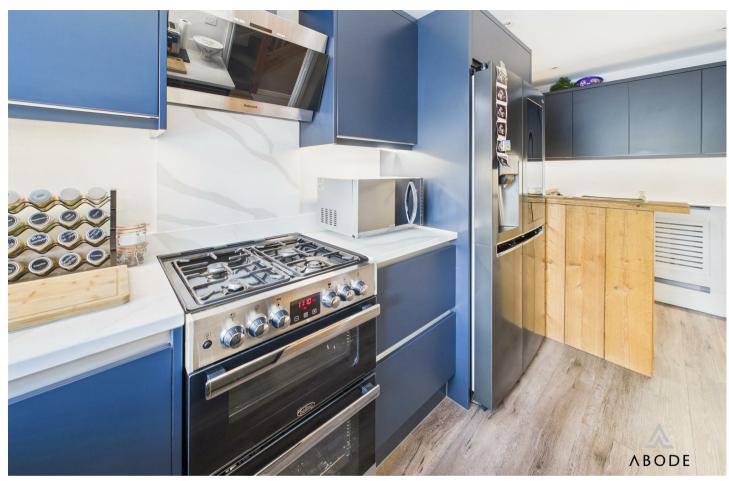

#### **KITCHEN**

Fitted wall mounted, base and drawer units with Quartz work surfaces and a sink and drainer unit, Appliance spaces, breakfast bar, radiator and upvc double glazed window to the front.