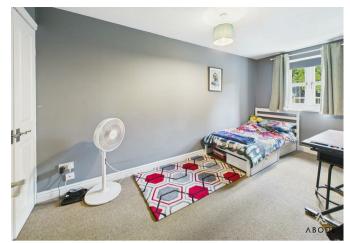

## **BEDROOM**

Wardobes, upvc double glazed window to the rear and radiator.

### **BEDROOM**

Wardobes, upvc double glazed window to the rear and radiator.