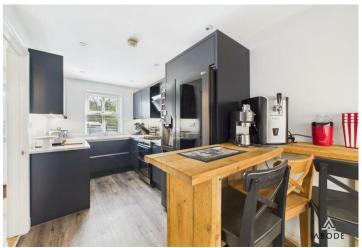

#### **KITCHEN**

Fitted wall mounted, base and drawer units with Quartz work surfaces and a sink and drainer unit, Appliance spaces, breakfast bar, radiator and upvc double glazed window to the front.