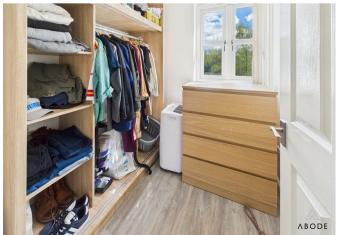

Wardobes, upvc double glazed window to the rear and radiator.

### **BEDROOM**

Wardobes, upvc double glazed window to the rear and radiator.

### **DRESSING ROOM**

Upvc double glazed window and radiator.

# **BATHROOM**

Panel enclosed bath with a shower and shower screen, low flush wc, wash hand basin, radiator and upvc double glazed window.

## **SECOND FLOOR**



### **MASTER BEDROOM**

Upvc double glazed window, radiator and walk-in wardrobe.

# **EN SUITE**

Shower, low flush wc, wash hand basin, radiator and sky light window.

### **OUTSIDE**

Front parking and turning area, side drive leading to the single garage with up and over door. Side gate into the enclosed rear garden offering a paved and covered seating areas, steps to a lawn and summer house.

























































#### Approximate total area<sup>(1)</sup>

34.36 m<sup>2</sup> 369.85 ft<sup>2</sup>

(1) Excluding balconies and terraces

While every attempt has been made to ensure accuracy, all measurements are approximate, not to scale. This floor plan is for illustrative purposes only.

Calculations are based on RICS IPMS 3C standard.

GIRAFFE360