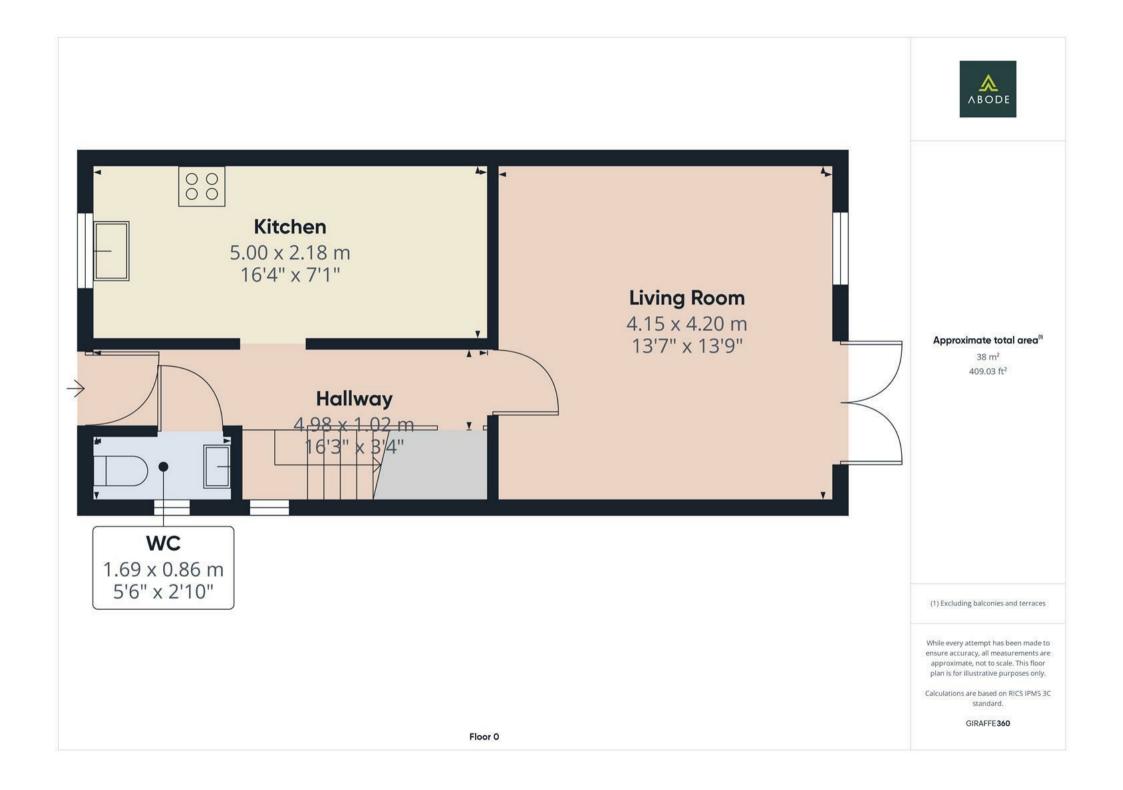

#### HALL

Entrance door into the hall with stairs to the first floor, radiator and doors to -

### **CLOAKROOM**

Low flush wc, wash hand basin, radiator and upwc double glazed window.

### LOUNGE

Radiator, half panelled walls, upvc double glazed window and doors onto the garden.

#### **KITCHEN**

Fitted wall mounted, base and drawer units with Quartz work surfaces and a sink and drainer unit, Appliance spaces, breakfast bar, radiator and upvc double glazed window to the front.