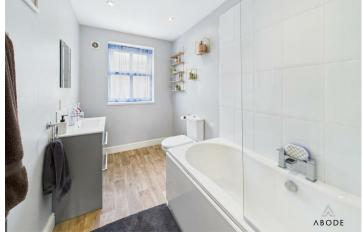

# **BATHROOM**

Panel enclosed bath with a shower and shower screen, low flush wc, wash hand basin, radiator and upvc double glazed window.