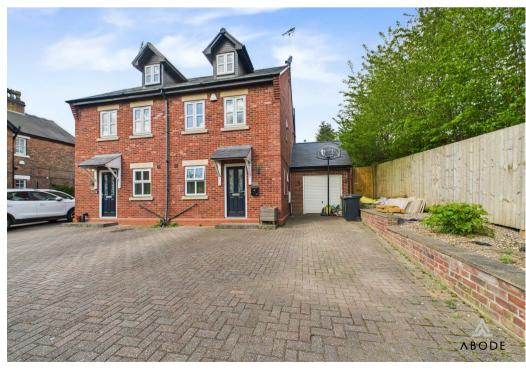

### **OUTSIDE**

Front parking and turning area, side drive leading to the single garage with up and over door. Side gate into the enclosed rear garden offering a paved and covered seating areas, steps to a lawn and summer house.