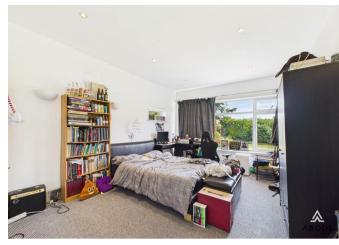

The accommodation includes three wellproportioned bedrooms. The master bedroom benefits from its own en-suite shower room, while the remaining bedrooms are served by a wellappointed family bathroom complete with bath, separate shower, WC, and bidet. A separate WC cloakroom is also accessed off the sunroom. The property is fully double glazed and benefits from gas central heating throughout.