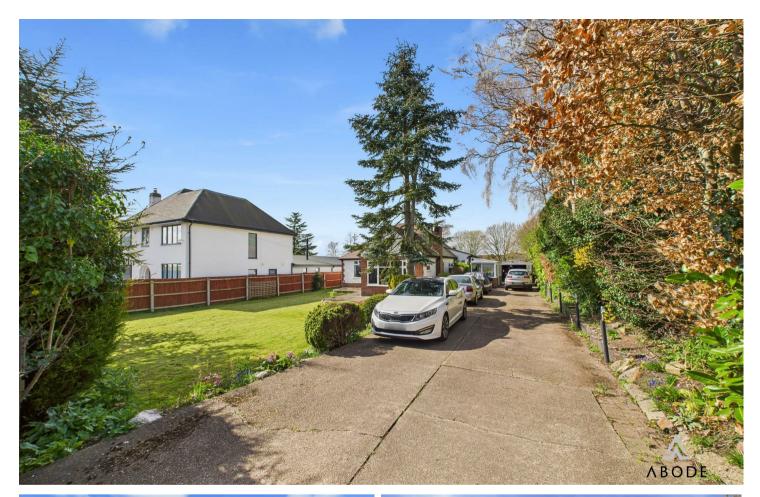

Externally, the plot boasts an expansive rear garden mainly laid to lawn, with a patio area ideal for outdoor entertaining. To the front, a long driveway leads to the property, offering extensive off-street parking for multiple vehicles and access to a detached garage.