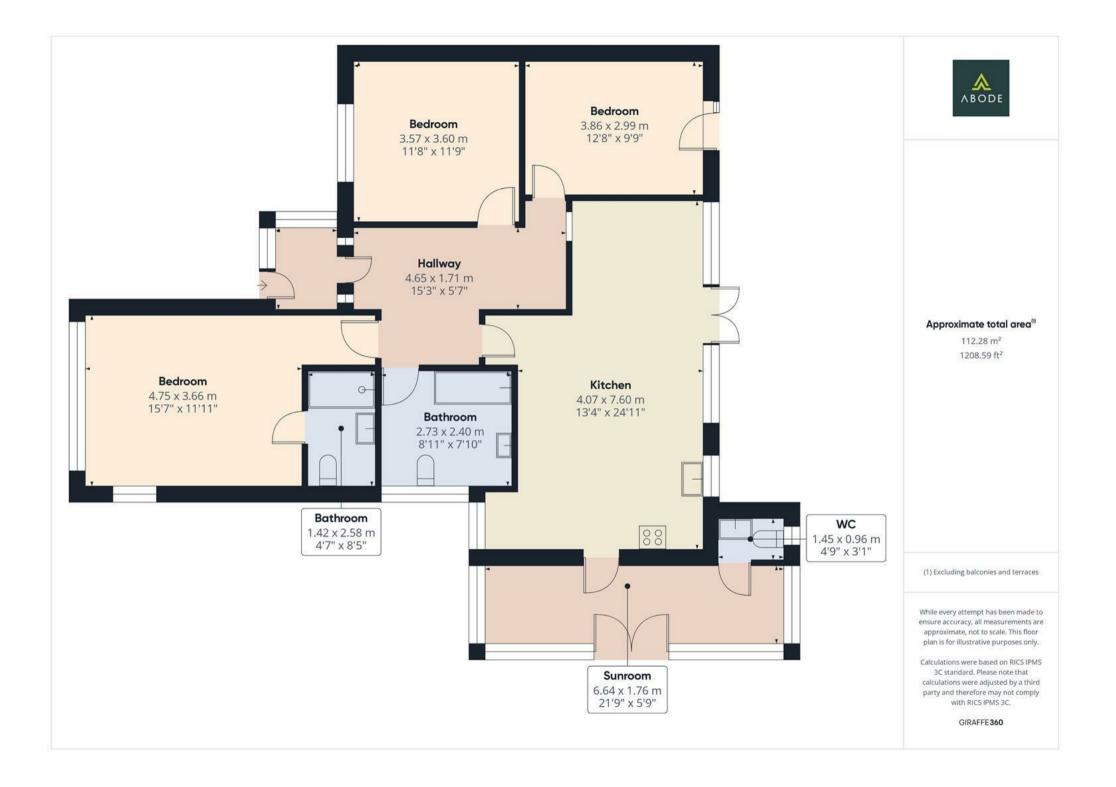

## Accommodation

Internally, the bungalow features a superb openplan kitchen and living area—an ideal social space for modern living, with a fitted kitchen, breakfast bar, and a spacious seating area enjoying views over the garden through double glazing and French doors. A separate sunroom adds further versatility and connects beautifully to the garden.

The accommodation includes three wellproportioned bedrooms. The master bedroom benefits from its own en-suite shower room, while the remaining bedrooms are served by a wellappointed family bathroom complete with bath, separate shower, WC, and bidet. A separate WC cloakroom is also accessed off the sunroom. The property is fully double glazed and benefits from gas central heating throughout.

Externally, the plot boasts an expansive rear garden mainly laid to lawn, with a patio area ideal for outdoor entertaining. To the front, a long driveway leads to the property, offering extensive off-street parking for multiple vehicles and access to a detached garage.