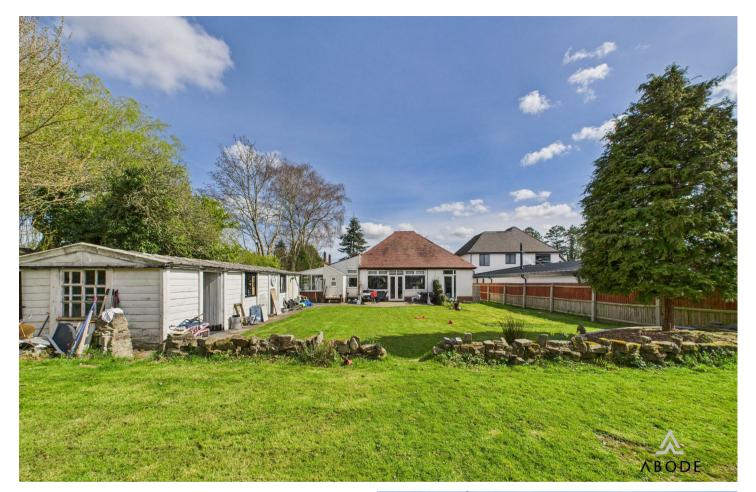

Externally, the plot boasts an expansive rear garden mainly laid to lawn, with a patio area ideal for outdoor entertaining. To the front, a long driveway leads to the property, offering extensive off-street parking for multiple vehicles and access to a detached garage.