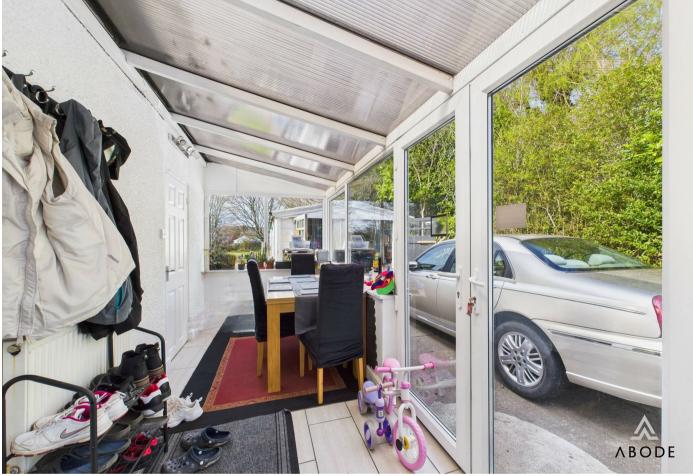

## Accommodation

Internally, the bungalow features a superb openplan kitchen and living area—an ideal social space for modern living, with a fitted kitchen, breakfast bar, and a spacious seating area enjoying views over the garden through double glazing and French doors. A separate sunroom adds further versatility and connects beautifully to the garden.