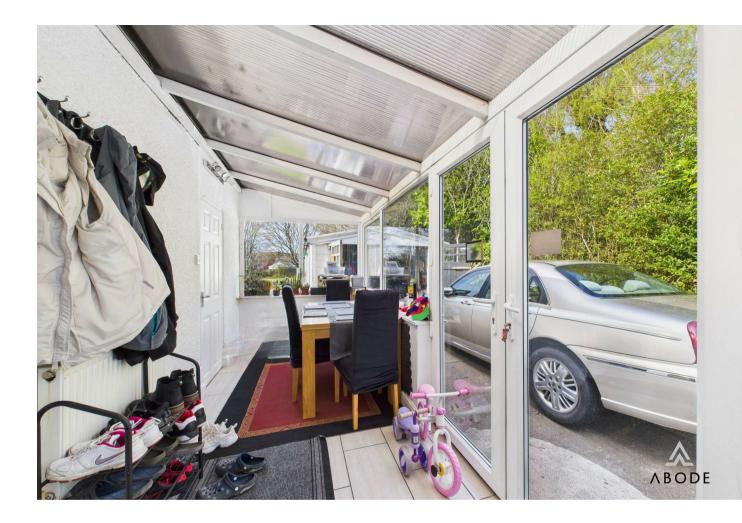

## Accommodation

Internally, the bungalow features a superb openplan kitchen and living area—an ideal social space for modern living, with a fitted kitchen, breakfast bar, and a spacious seating area enjoying views over the garden through double glazing and French doors. A separate sunroom adds further versatility and connects beautifully to the garden.