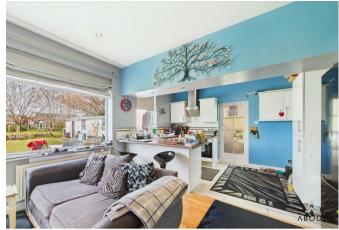

## Accommodation

Internally, the bungalow features a superb openplan kitchen and living area—an ideal social space for modern living, with a fitted kitchen, breakfast bar, and a spacious seating area enjoying views over the garden through double glazing and French doors. A separate sunroom adds further versatility and connects beautifully to the garden.