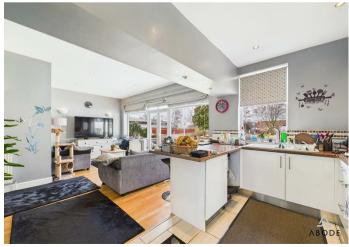

## Accommodation

Internally, the bungalow features a superb openplan kitchen and living area—an ideal social space for modern living, with a fitted kitchen, breakfast bar, and a spacious seating area enjoying views over the garden through double glazing and French doors. A separate sunroom adds further versatility and connects beautifully to the garden.