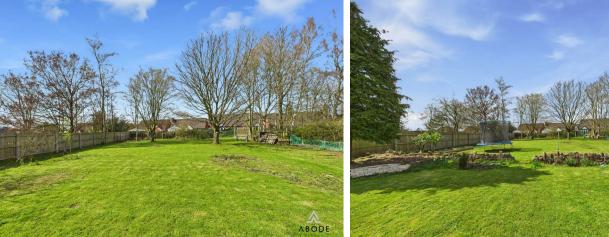

Externally, the plot boasts an expansive rear garden mainly laid to lawn, with a patio area ideal for outdoor entertaining. To the front, a long driveway leads to the property, offering extensive off-street parking for multiple vehicles and access to a detached garage.