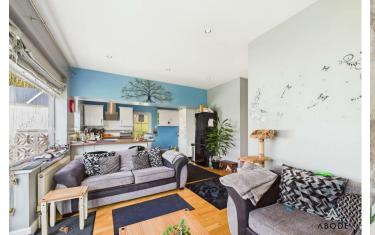

## Accommodation

Internally, the bungalow features a superb openplan kitchen and living area—an ideal social space for modern living, with a fitted kitchen, breakfast bar, and a spacious seating area enjoying views over the garden through double glazing and French doors. A separate sunroom adds further versatility and connects beautifully to the garden.