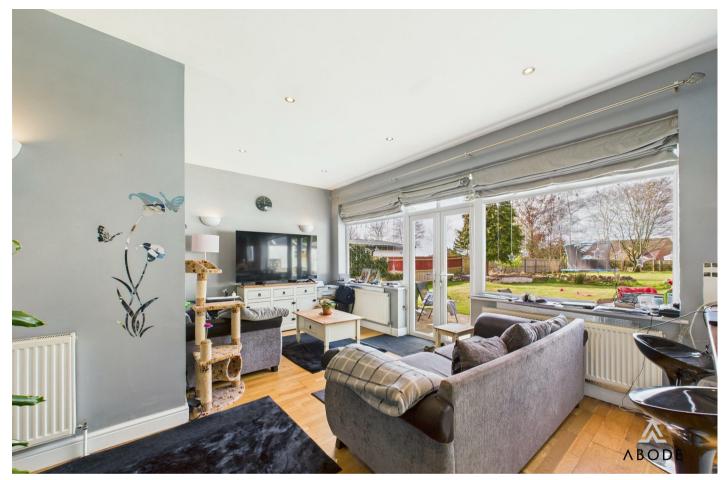

## Accommodation

Internally, the bungalow features a superb openplan kitchen and living area—an ideal social space for modern living, with a fitted kitchen, breakfast bar, and a spacious seating area enjoying views over the garden through double glazing and French doors. A separate sunroom adds further versatility and connects beautifully to the garden.