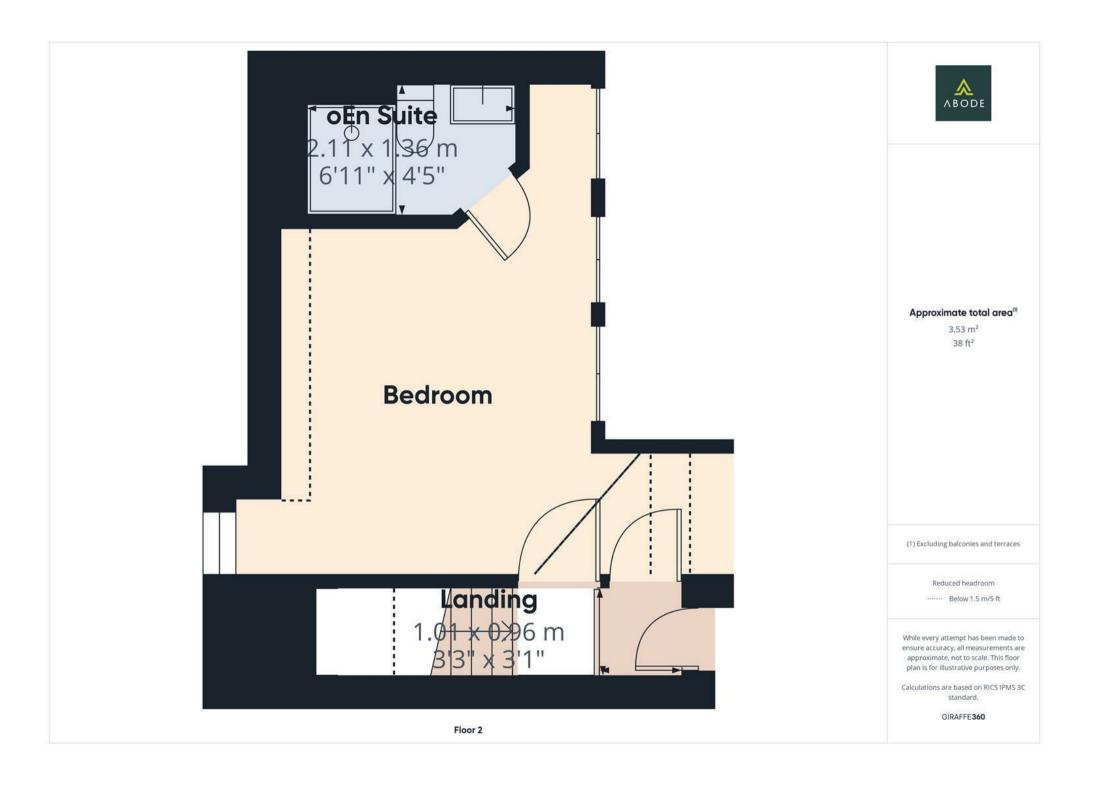

# SECOND FLOOR

# **BEDROOM**

Wardrobes and eaves storage cupboards, radiator, window to the front and rear.

# **EN SUITE**

Shower, wash hand basin, low flush wc, radiator.