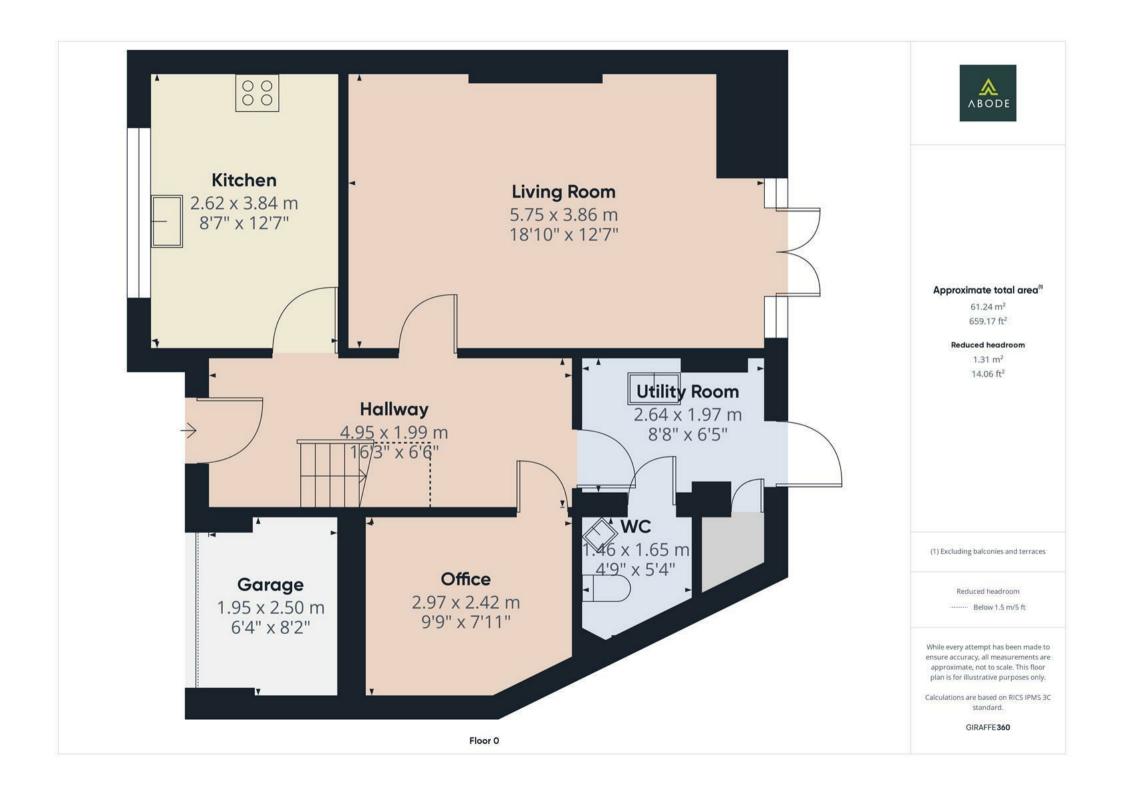

### HALL

Entrance door into the hall with stairs to the first floor and doors to -

### **KITCHEN**

Fitted wall mounted, base and drawer units with work surfaces, breakfast bar and a sink and drainer unit. Fitted oven and hob and extractor, integrated dishwasher, space for a fridge freezer, upvc double glazed window to the front and a radiator.

### **LOUNGE DINER**

Feature gas fireplace with wood surround, radiator and upvc double glazed double doors onto the garden.

### **UTILITY ROOM**

Fitted units, work surface, sink unit, plumbing and space for a washing machine, further appliance space, storage cupboard, upvc double glazed door to the garden and a door to the cloakroom.

### **CLOAKROOM**

Low flush wc, wash hand basin, radiator.

#### FAMILY ROOM/STUDY

Rear part of the garage converted in a useful and flexible use room.