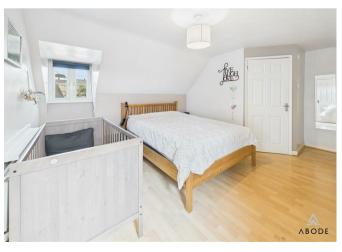

# **BEDROOM**

Good size cupboard/wardrobe, upvc double glazed window and radiator.