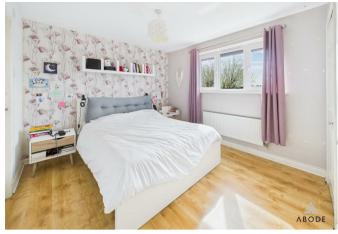

#### **BEDROOM**

Built in wardrobes, upvc double glazed window and radiator.

## **BEDROOM**

Built in wardrobes, upvc double glazed window and radiator.

# **BEDROOM**

Good size cupboard/wardrobe, upvc double glazed window and radiator.

# **BEDROOM**

Wardrobes and eaves storage cupboards, radiator, window to the front and rear.