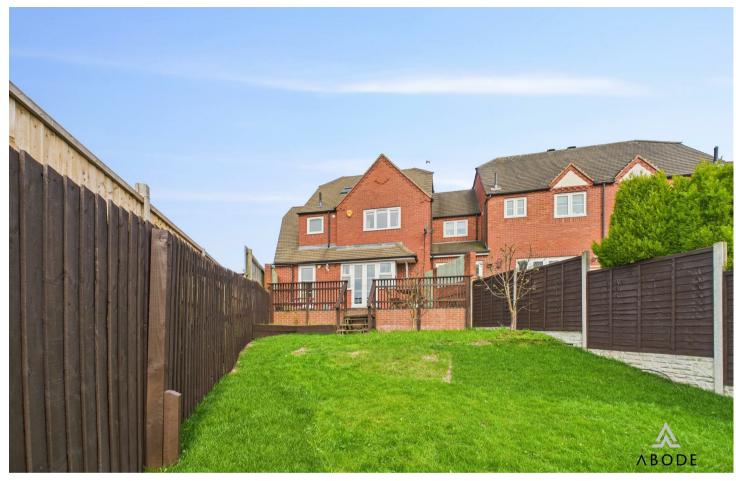

# OUTSIDE

Ample parking to the front with a garage door to the front storage part of the garage. Gated access to the rear garden offering a paved seating area, steps down to a good size lawn with summer house.