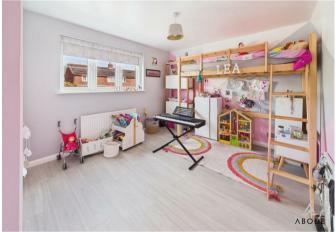

#### **BEDROOM**

Built in wardrobes, upvc double glazed window and radiator.

## **BEDROOM**

Built in wardrobes, upvc double glazed window and radiator.

# **BEDROOM**

Good size cupboard/wardrobe, upvc double glazed window and radiator.