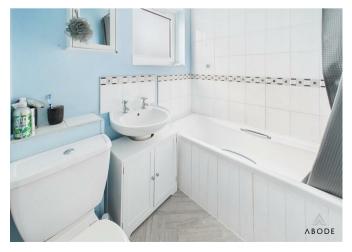

### **BATHROOM**

Panel enclosed bath with a shower, low flush wc, wash hand basin, radiator and upvc double glazed window.