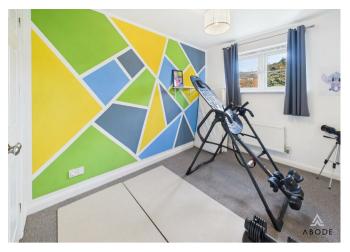

#### **BEDROOM**

Built in wardrobes, upvc double glazed window and radiator.

## **BEDROOM**

Built in wardrobes, upvc double glazed window and radiator.

# **BEDROOM**

Good size cupboard/wardrobe, upvc double glazed window and radiator.