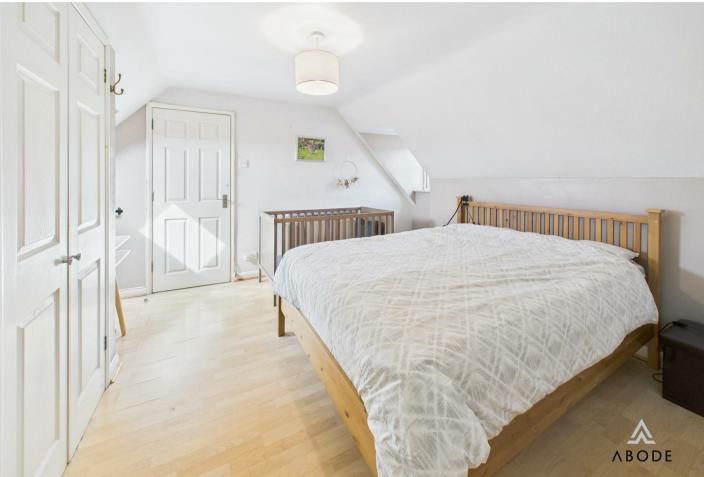

# **BEDROOM**

Good size cupboard/wardrobe, upvc double glazed window and radiator.