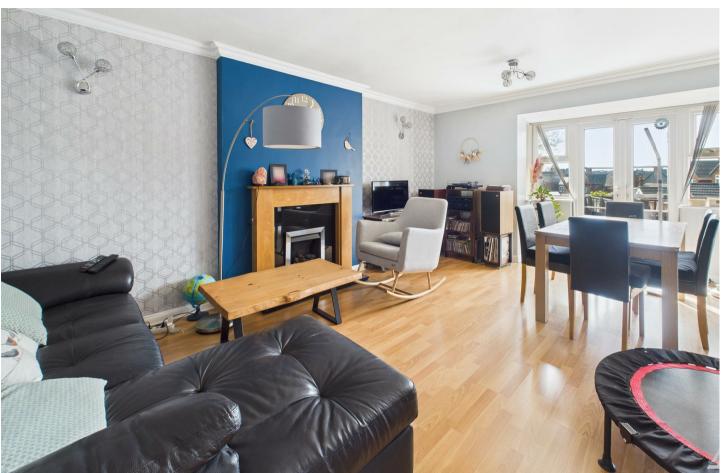

### **LOUNGE DINER**

Feature gas fireplace with wood surround, radiator and upvc double glazed double doors onto the garden.