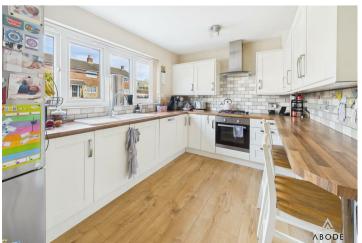

### **KITCHEN**

Fitted wall mounted, base and drawer units with work surfaces, breakfast bar and a sink and drainer unit. Fitted oven and hob and extractor, integrated dishwasher, space for a fridge freezer, upvc double glazed window to the front and a radiator.