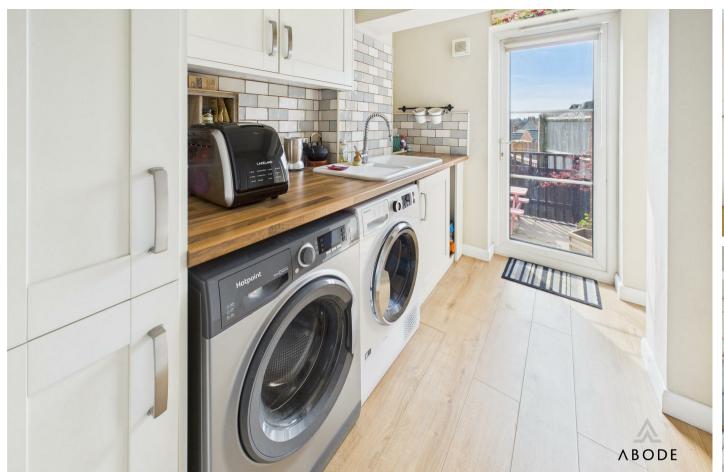

### **UTILITY ROOM**

Fitted units, work surface, sink unit, plumbing and space for a washing machine, further appliance space, storage cupboard, upvc double glazed door to the garden and a door to the cloakroom.