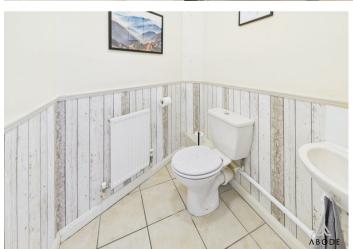

ce space, storage cupboard, upvc double glazed door to the garden and a door to the cloakroom.

### **CLOAKROOM**

Low flush wc, wash hand basin, radiator.

#### FAMILY ROOM/STUDY

Rear part of the garage converted in a useful and flexible use room.

## FIRST FLOOR LANDING

Stairs to the second floor, upvc double glazed port hole window and doors to -

#### **BEDROOM**

Built in wardrobes, upvc double glazed window and radiator.

#### **EN SUITE**

Shower, wash hand basin, low flush wc, radiator.



## **BEDROOM**

Built in wardrobes, upvc double glazed window and radiator.

# **BEDROOM**

Good size cupboard/wardrobe, upvc double glazed window and radiator.

### **BATHROOM**

Panel enclosed bath with a shower, low flush wc, wash hand basin, radiator and upvc double glazed window.





















# SECOND FLOOR

# **BEDROOM**

Wardrobes and eaves storage cupboards, radiator, window to the front and rear.

# **EN SUITE**

Shower, wash hand basin, low flush wc, radiator.

# OUTSIDE

Ample parking to the front with a garage door to the front storage part of the garage. Gated access to the rear garden offering a paved seating area, steps down to a good size lawn with summer house.



















∧BODE

48.88 m<sup>2</sup> 526.15 ft<sup>2</sup>

standard. GIRAFFE360