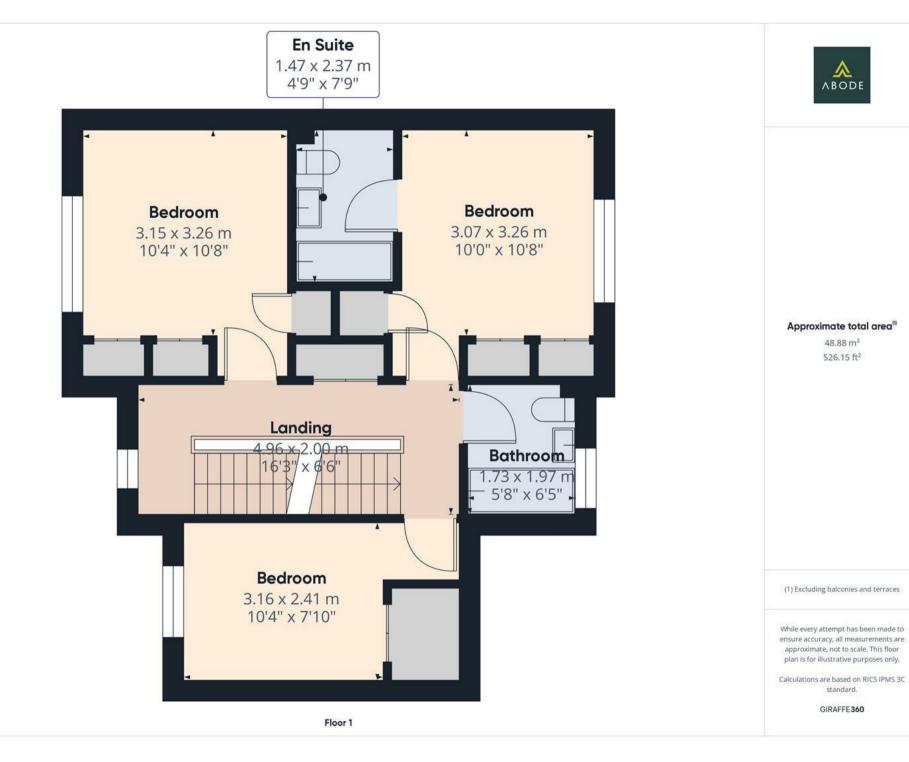

## FIRST FLOOR LANDING

Stairs to the second floor, upvc double glazed port hole window and doors to -

#### **BEDROOM**

Built in wardrobes, upvc double glazed window and radiator.

#### **EN SUITE**

Shower, wash hand basin, low flush wc, radiator.

## **BEDROOM**

Built in wardrobes, upvc double glazed window and radiator.

# **BEDROOM**

Good size cupboard/wardrobe, upvc double glazed window and radiator.

### **BATHROOM**

Panel enclosed bath with a shower, low flush wc, wash hand basin, radiator and upvc double glazed window.