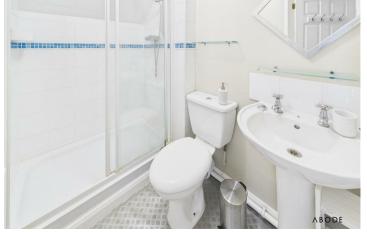

### **BATHROOM**

Panel enclosed bath with a shower, low flush wc, wash hand basin, radiator and upvc double glazed window.