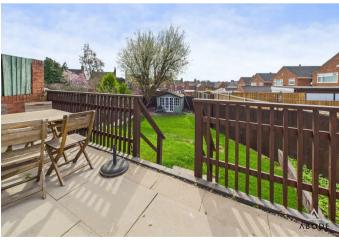

# OUTSIDE

Ample parking to the front with a garage door to the front storage part of the garage. Gated access to the rear garden offering a paved seating area, steps down to a good size lawn with summer house.