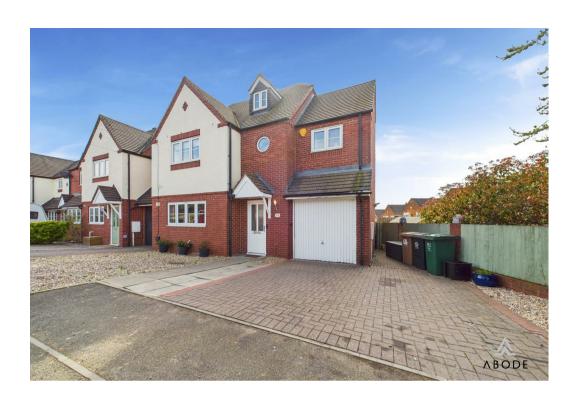

\*\*\*\* FOUR DOUBLE BEDROOMS & THREE BATHROOM \*\*\*\* AMPLE PARKING & A **GOOD SIZE REAR GARDEN \*\*\*\*** Impressive modern semi detached property offering an entrance hall, fitted breakfast kitchen, lounge diner with doors onto the garden, utility room and a quest cloakroom. Also a family room/study (converted rear of the garage). The first floor offers three double bedrooms, en suite shower room and a family bathroom, the second floor offers a double bedroom with en suite shower. Ample parking to the front with the front part of the garage as storage and an enclosed rear garden. INTERNAL VIEWING HIGHLY RECOMMENDED.

# OUTSIDE

Ample parking to the front with a garage door to the front storage part of the garage. Gated access to the rear garden offering a paved seating area, steps down to a good size lawn with summer house.