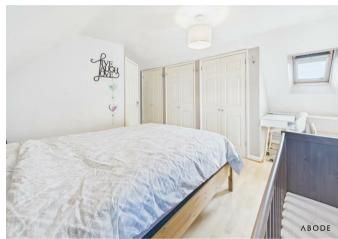

# **BEDROOM**

Good size cupboard/wardrobe, upvc double glazed window and radiator.