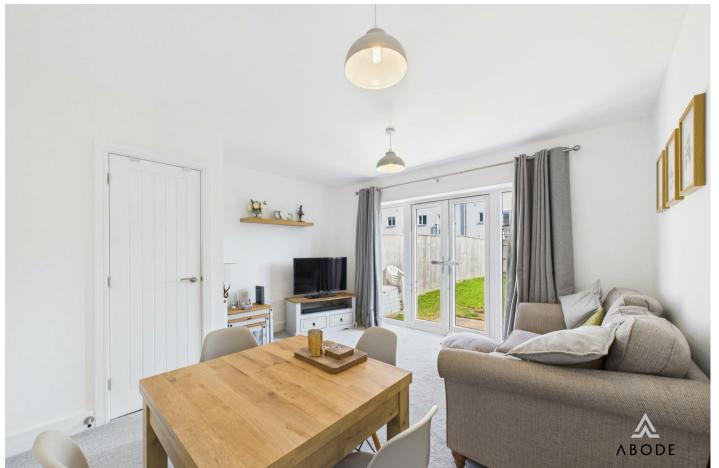

### Ground Floor:

The ground floor accommodation comprises an entrance hallway with stairs rising to the first floor and doors leading to a guest cloakroom fitted with a modern two-piece suite, a contemporary fitted kitchen equipped with a range of matching wall and base units, integrated oven and gas hob with extractor hood, and ample workspace. To the rear, the spacious lounge-diner benefits from an abundance of natural light provided by double-glazed French doors leading directly to the enclosed rear garden, making it ideal for relaxing or entertaining.

### Outside:

Externally, the property enjoys a front lawn and driveway providing off-street parking for two cars. To the rear, the enclosed private garden is laid mainly to lawn with a paved patio area, ideal for outdoor dining and enjoying the warmer months, all bordered by secure timber fencing.