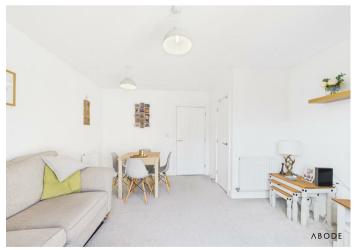

### Ground Floor:

The ground floor accommodation comprises an entrance hallway with stairs rising to the first floor and doors leading to a guest cloakroom fitted with a modern two-piece suite, a contemporary fitted kitchen equipped with a range of matching wall and base units, integrated oven and gas hob with extractor hood, and ample workspace. To the rear, the spacious lounge-diner benefits from an abundance of natural light provided by double-glazed French doors leading directly to the enclosed rear garden, making it ideal for relaxing or entertaining.