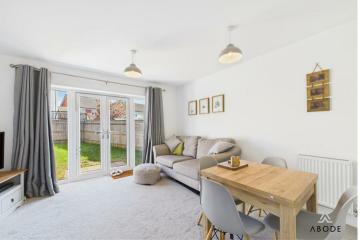

### Ground Floor:

The ground floor accommodation comprises an entrance hallway with stairs rising to the first floor and doors leading to a guest cloakroom fitted with a modern two-piece suite, a contemporary fitted kitchen equipped with a range of matching wall and base units, integrated oven and gas hob with extractor hood, and ample workspace. To the rear, the spacious lounge-diner benefits from an abundance of natural light provided by double-glazed French doors leading directly to the enclosed rear garden, making it ideal for relaxing or entertaining.

### Outside:

Externally, the property enjoys a front lawn and driveway providing off-street parking for two cars. To the rear, the enclosed private garden is laid mainly to lawn with a paved patio area, ideal for outdoor dining and enjoying the warmer months, all bordered by secure timber fencing.