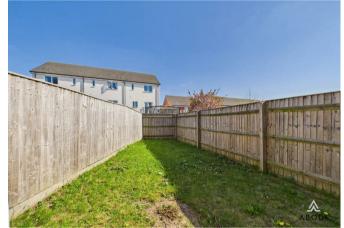

### Outside:

Externally, the property enjoys a front lawn and driveway providing off-street parking for two cars. To the rear, the enclosed private garden is laid mainly to lawn with a paved patio area, ideal for outdoor dining and enjoying the warmer months, all bordered by secure timber fencing.