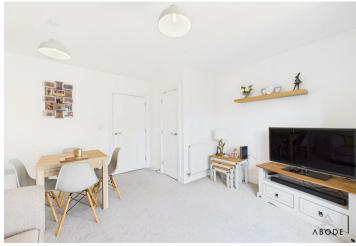

### Ground Floor:

The ground floor accommodation comprises an entrance hallway with stairs rising to the first floor and doors leading to a guest cloakroom fitted with a modern two-piece suite, a contemporary fitted kitchen equipped with a range of matching wall and base units, integrated oven and gas hob with extractor hood, and ample workspace. To the rear, the spacious lounge-diner benefits from an abundance of natural light provided by double-glazed French doors leading directly to the enclosed rear garden, making it ideal for relaxing or entertaining.