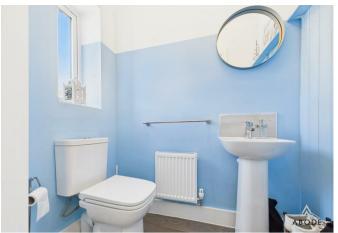

### Ground Floor:

The ground floor accommodation comprises an entrance hallway with stairs rising to the first floor and doors leading to a guest cloakroom fitted with a modern two-piece suite, a contemporary fitted kitchen equipped with a range of matching wall and base units, integrated oven and gas hob with extractor hood, and ample workspace. To the rear, the spacious lounge-diner benefits from an abundance of natural light provided by double-glazed French doors leading directly to the enclosed rear garden, making it ideal for relaxing or entertaining.