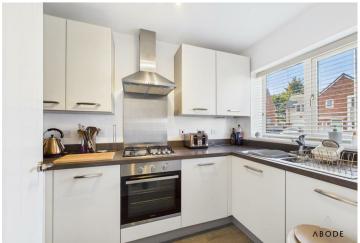

### Ground Floor:

The ground floor accommodation comprises an entrance hallway with stairs rising to the first floor and doors leading to a guest cloakroom fitted with a modern two-piece suite, a contemporary fitted kitchen equipped with a range of matching wall and base units, integrated oven and gas hob with extractor hood, and ample workspace. To the rear, the spacious lounge-diner benefits from an abundance of natural light provided by double-glazed French doors leading directly to the enclosed rear garden, making it ideal for relaxing or entertaining.