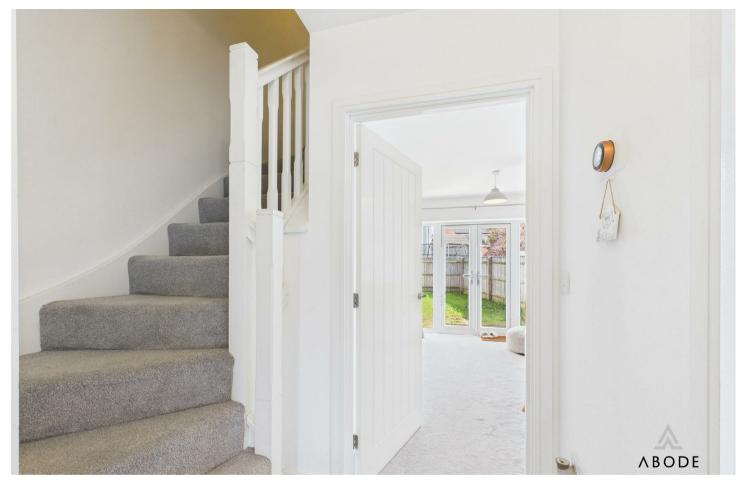

### Ground Floor:

The ground floor accommodation comprises an entrance hallway with stairs rising to the first floor and doors leading to a guest cloakroom fitted with a modern two-piece suite, a contemporary fitted kitchen equipped with a range of matching wall and base units, integrated oven and gas hob with extractor hood, and ample workspace. To the rear, the spacious lounge-diner benefits from an abundance of natural light provided by double-glazed French doors leading directly to the enclosed rear garden, making it ideal for relaxing or entertaining.