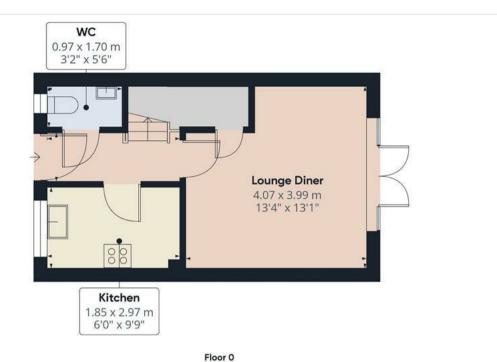

### Ground Floor:

The ground floor accommodation comprises an entrance hallway with stairs rising to the first floor and doors leading to a guest cloakroom fitted with a modern two-piece suite, a contemporary fitted kitchen equipped with a range of matching wall and base units, integrated oven and gas hob with extractor hood, and ample workspace. To the rear, the spacious lounge-diner benefits from an abundance of natural light provided by double-glazed French doors leading directly to the enclosed rear garden, making it ideal for relaxing or entertaining.

# Approximate total area<sup>(1)</sup>

53.39 m<sup>2</sup> 574.7 ft<sup>2</sup>

Floor 1

(1) Excluding balconies and terraces

While every attempt has been made to ensure accuracy, all measurements are approximate, not to scale. This floor plan is for illustrative purposes only.