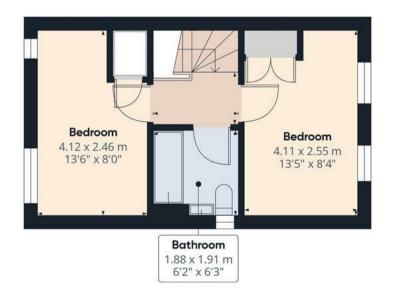

## First Floor:

Upstairs, the landing provides access to two generous double bedrooms, with the master bedroom featuring built-in storage and dual-aspect windows creating a bright and airy feel. The second double bedroom offers excellent space and flexibility. A modern family bathroom fitted with a three-piece suite, including a bath with shower attachment, completes the first-floor accommodation.

# Approximate total area<sup>(1)</sup>

53.39 m<sup>2</sup> 574.7 ft<sup>2</sup>

Floor 1

(1) Excluding balconies and terraces

While every attempt has been made to ensure accuracy, all measurements are approximate, not to scale. This floor plan is for illustrative purposes only.