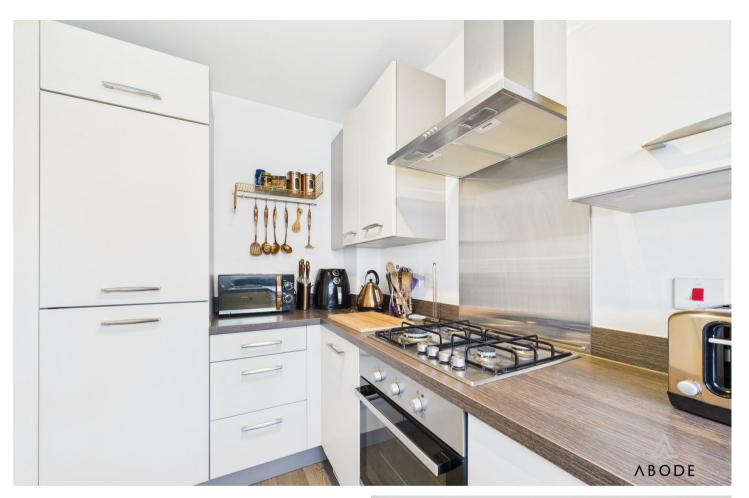

### Ground Floor:

The ground floor accommodation comprises an entrance hallway with stairs rising to the first floor and doors leading to a guest cloakroom fitted with a modern two-piece suite, a contemporary fitted kitchen equipped with a range of matching wall and base units, integrated oven and gas hob with extractor hood, and ample workspace. To the rear, the spacious lounge-diner benefits from an abundance of natural light provided by double-glazed French doors leading directly to the enclosed rear garden, making it ideal for relaxing or entertaining.