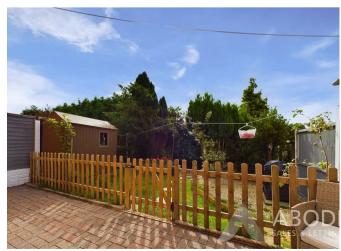

### Outside

Off road parking to the front of the property for two cars, providing access to the integral garage. Side access to the rear garden, with patio surrounding the property with feature fence and gate leading to the lawned area. Ample space for a shed, mature trees and shrubs.