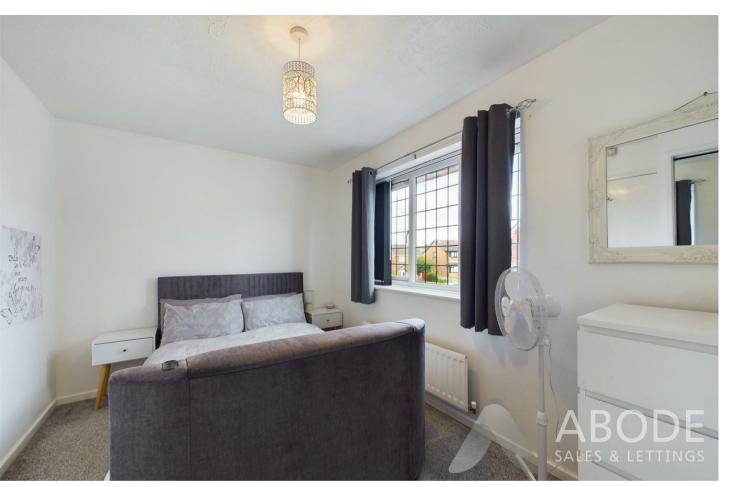

#### Master Bedroom

Double glazed UPVC window to the front elevation, central heating radiator, four door built in wardrobes, access to the ensuite.

#### **Bedroom**

UPVC double glazed window to the rear elevation, central heating radiator.

### **Bedroom**

UPVC double glazed window to the rear elevation, central heating radiator.