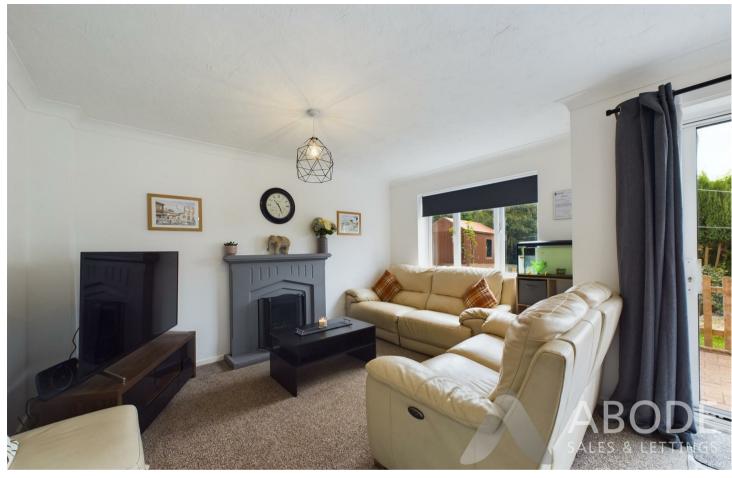

# Lounge Diner

Stairs leading up to the first floor, central heating radiator, patio double glazed sliding doors leading out into garden, double glazed window to the rear elevation, electric feature fireplace with mantle and hearth.