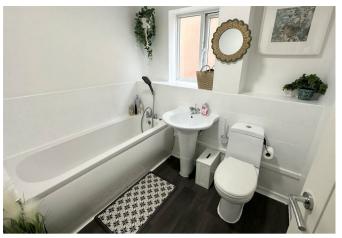

## **Bathroom**

White bathroom suite comprising; bath with handheld shower, sink and WC. Towel radiator, frosted UPVC double glazed window to the side elevation.