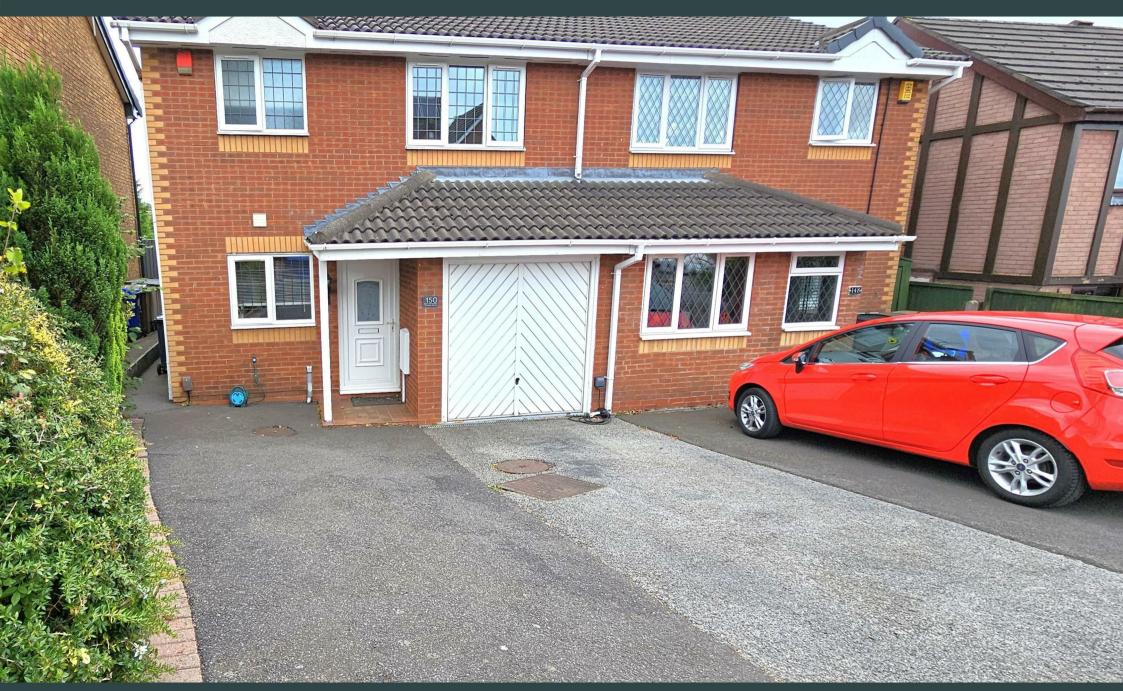

Forrister Street, Longton, ST3 5XF Offers In Excess Of £199,000

\*\*\* THREE BEDROMS \*\*\* SEMI
DETACHED HOME \*\*\* ENCLOSED REAR
GARDEN \*\*\* DRIVEWAY AND INTEGRAL
GARAGE \*\*\*

This well presented, semi detached family home is ideally situated in the popular town of Longton, being within close proximity to shops, schools and amenities. The property is ideal for first time buyers or investors, having three double bedrooms and off road parking for two cars.

### Garage

Up and over door, lighting and electrics.

### Outside

Off road parking to the front of the property for two cars, providing access to the integral garage. Side access to the rear garden, with patio surrounding the property with feature fence and gate leading to the lawned area. Ample space for a shed, mature trees and shrubs.