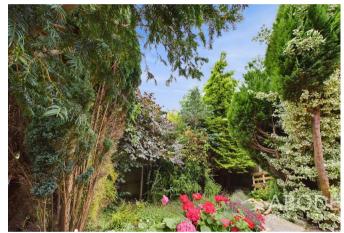

### Outside

Off road parking to the front of the property for two cars, providing access to the integral garage. Side access to the rear garden, with patio surrounding the property with feature fence and gate leading to the lawned area. Ample space for a shed, mature trees and shrubs.