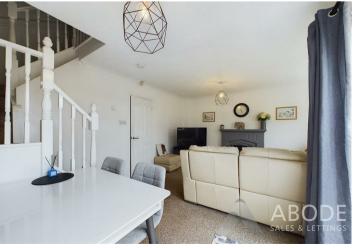

# Lounge Diner

Stairs leading up to the first floor, central heating radiator, patio double glazed sliding doors leading out into garden, double glazed window to the rear elevation, electric feature fireplace with mantle and hearth.