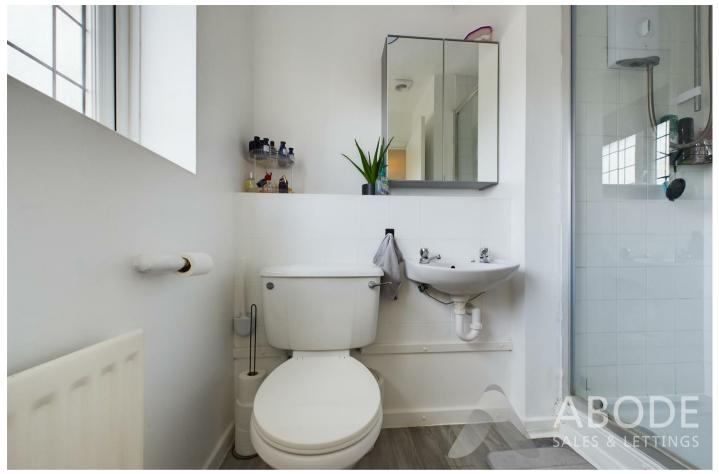

### **Ensuite**

White bathroom suite comprising WC, sink and single shower cubicle. Frosted glass UPVC double glazed window to the front elevation and central heating radiator.