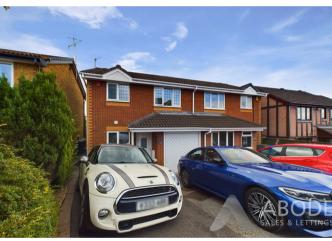

Forrister Street, Longton, ST3 5XF Offers In Excess Of £199,000

\*\*\* THREE BEDROMS \*\*\* SEMI
DETACHED HOME \*\*\* ENCLOSED REAR
GARDEN \*\*\* DRIVEWAY AND INTEGRAL
GARAGE \*\*\*

This well presented, semi detached family home is ideally situated in the popular town of Longton, being within close proximity to shops, schools and amenities. The property is ideal for first time buyers or investors, having three double bedrooms and off road parking for two cars.

### Outside

Off road parking to the front of the property for two cars, providing access to the integral garage. Side access to the rear garden, with patio surrounding the property with feature fence and gate leading to the lawned area. Ample space for a shed, mature trees and shrubs.