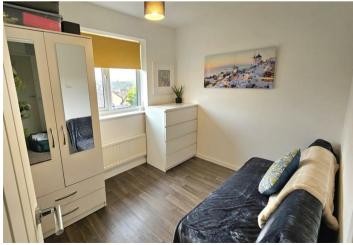

#### **Bedroom**

UPVC double glazed window to the rear elevation, central heating radiator.

### **Bedroom**

UPVC double glazed window to the rear elevation, central heating radiator.