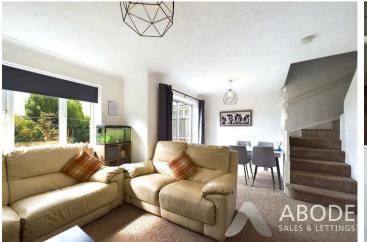

# Lounge Diner

Stairs leading up to the first floor, central heating radiator, patio double glazed sliding doors leading out into garden, double glazed window to the rear elevation, electric feature fireplace with mantle and hearth.