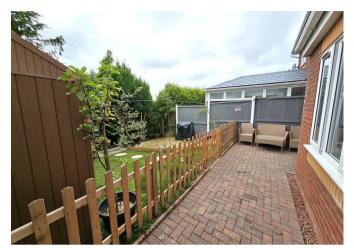

### Outside

Off road parking to the front of the property for two cars, providing access to the integral garage. Side access to the rear garden, with patio surrounding the property with feature fence and gate leading to the lawned area. Ample space for a shed, mature trees and shrubs.