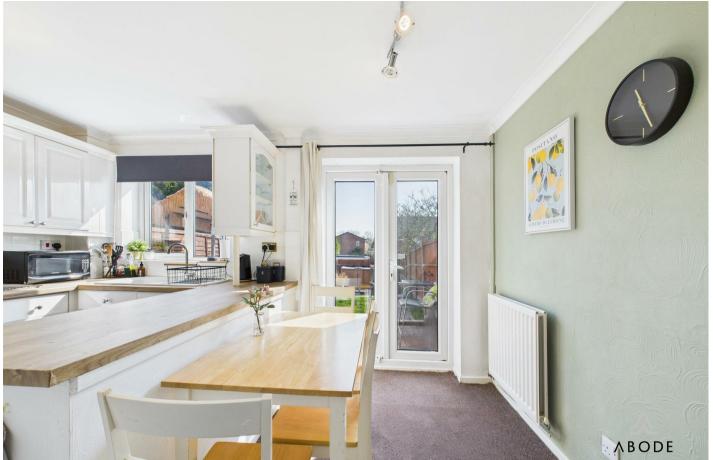

## Accommodation

Upon entering the property, the hallway provides access to the lounge and stairs rising to the first floor. The lounge, located at the front of the property, is a bright and welcoming space featuring a fireplace and a double-glazed window allowing plenty of natural light. A door leads through to the open-plan kitchen diner, which is positioned at the rear of the home. This spacious area is fitted with a range of white wall and base units, a fitted sink, and an integrated oven with a hob and extractor. French doors open directly onto the rear garden, creating a seamless indoor-outdoor flow.