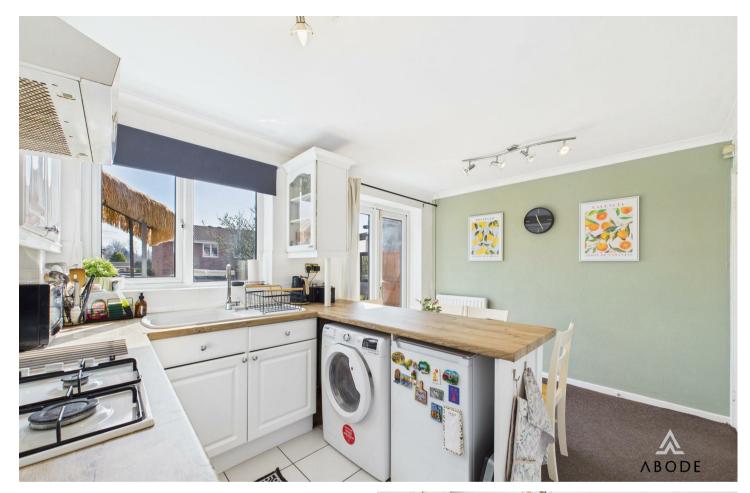

## Accommodation

Upon entering the property, the hallway provides access to the lounge and stairs rising to the first floor. The lounge, located at the front of the property, is a bright and welcoming space featuring a fireplace and a double-glazed window allowing plenty of natural light. A door leads through to the open-plan kitchen diner, which is positioned at the rear of the home. This spacious area is fitted with a range of white wall and base units, a fitted sink, and an integrated oven with a hob and extractor. French doors open directly onto the rear garden, creating a seamless indoor-outdoor flow.