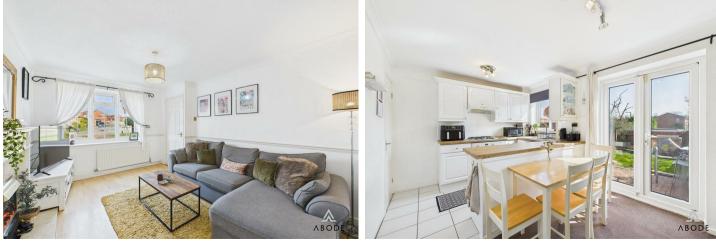

## Accommodation

Upon entering the property, the hallway provides access to the lounge and stairs rising to the first floor. The lounge, located at the front of the property, is a bright and welcoming space featuring a fireplace and a double-glazed window allowing plenty of natural light. A door leads through to the open-plan kitchen diner, which is positioned at the rear of the home. This spacious area is fitted with a range of white wall and base units, a fitted sink, and an integrated oven with a hob and extractor. French doors open directly onto the rear garden, creating a seamless indoor-outdoor flow.