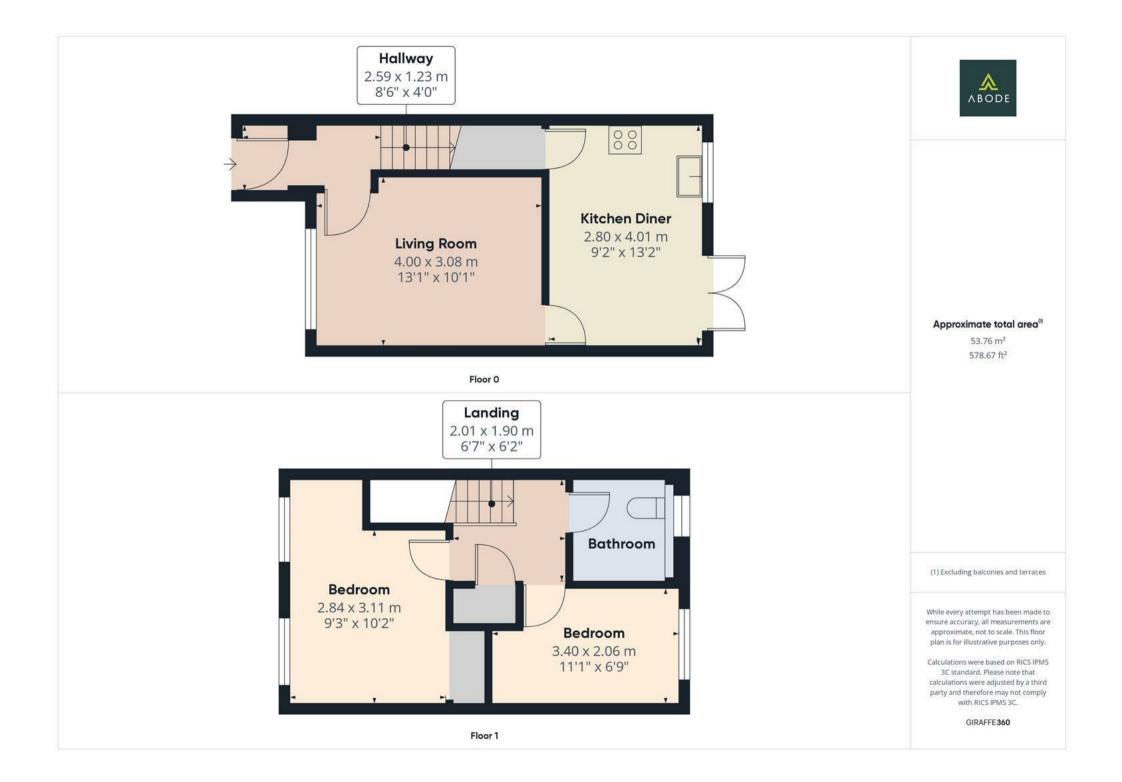

## Accommodation

Upon entering the property, the hallway provides access to the lounge and stairs rising to the first floor. The lounge, located at the front of the property, is a bright and welcoming space featuring a fireplace and a double-glazed window allowing plenty of natural light. A door leads through to the open-plan kitchen diner, which is positioned at the rear of the home. This spacious area is fitted with a range of white wall and base units, a fitted sink, and an integrated oven with a hob and extractor. French doors open directly onto the rear garden, creating a seamless indoor-outdoor flow.

The first-floor landing provides access to two wellproportioned bedrooms and a modern shower room. The master bedroom, located at the front, is a generous space with a large double-glazed window. The second bedroom, situated at the rear, offers a pleasant outlook over the garden. The shower room is fitted with a modern three-piece suite comprising a bath with shower over, wash hand basin, and low-level WC.

The rear garden has been designed for low maintenance, featuring a patio seating area and a lawn, enclosed for privacy. A gated rear access pathway leads to the off-street parking area, which provides space for two vehicles. The front of the property includes a small garden area with a pathway leading to the entrance door.