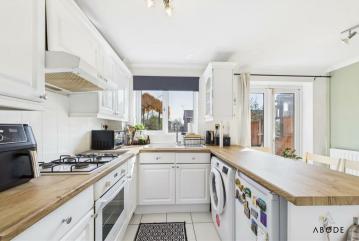

## Accommodation

Upon entering the property, the hallway provides access to the lounge and stairs rising to the first floor. The lounge, located at the front of the property, is a bright and welcoming space featuring a fireplace and a double-glazed window allowing plenty of natural light. A door leads through to the open-plan kitchen diner, which is positioned at the rear of the home. This spacious area is fitted with a range of white wall and base units, a fitted sink, and an integrated oven with a hob and extractor. French doors open directly onto the rear garden, creating a seamless indoor-outdoor flow.