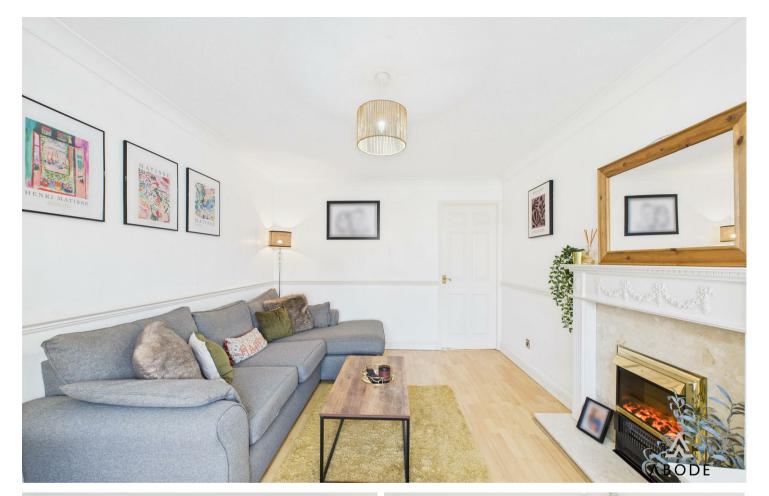

## Accommodation

Upon entering the property, the hallway provides access to the lounge and stairs rising to the first floor. The lounge, located at the front of the property, is a bright and welcoming space featuring a fireplace and a double-glazed window allowing plenty of natural light. A door leads through to the open-plan kitchen diner, which is positioned at the rear of the home. This spacious area is fitted with a range of white wall and base units, a fitted sink, and an integrated oven with a hob and extractor. French doors open directly onto the rear garden, creating a seamless indoor-outdoor flow.