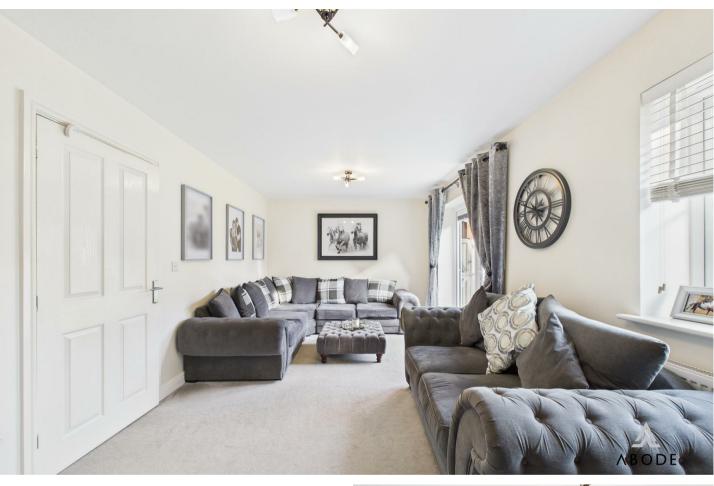

## THE ACCOMMODATION

A modern detached residence positioned within the historic village of Tutbury. This stylish home is fully double glazed and gas centrally heated and provides contemporary decorated interior offering entrance hallway with cloaks cupboard, guest cloakroom with modern white suite, open plan upgraded fitted dining kitchen with built in appliances including oven & hob with an extractor above, concealed fridge freezer, surrounded by an abundance of units with polished stone work surface above with an open plan arrangement to a spacious dining area. The lounge is positioned to the rear elevation with French patio doors onto garden.