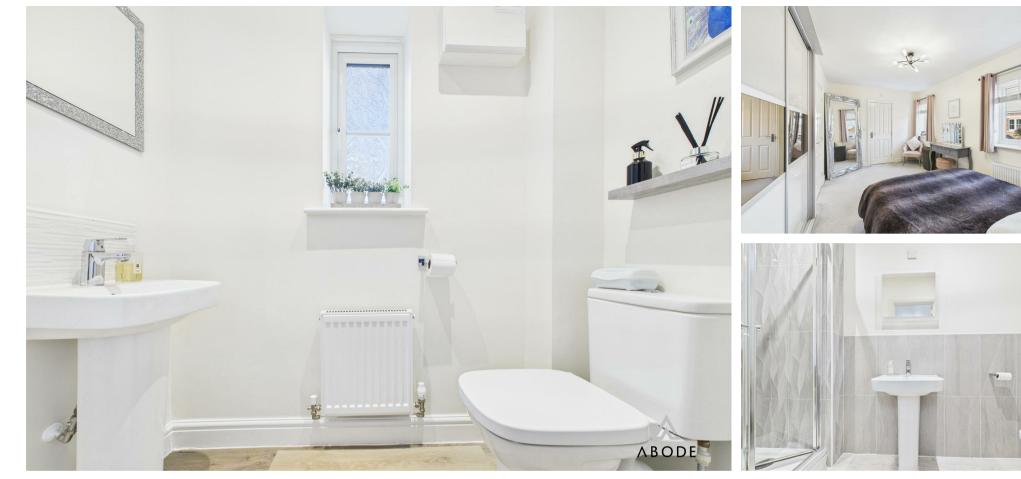

## THE ACCOMMODATION

A modern detached residence positioned within the historic village of Tutbury. This stylish home is fully double glazed and gas centrally heated and provides contemporary decorated interior offering entrance hallway with cloaks cupboard, guest cloakroom with modern white suite, open plan upgraded fitted dining kitchen with built in appliances including oven & hob with an extractor above, concealed fridge freezer, surrounded by an abundance of units with polished stone work surface above with an open plan arrangement to a spacious dining area. The lounge is positioned to the rear elevation with French patio doors onto garden.

The first floor accommodation offers master bedroom suite with en suite shower room complimented with a light grey wall tile, two further bedrooms to the rear elevation overlook the garden and a central fitted family bathroom with three piece white bathroom suite.