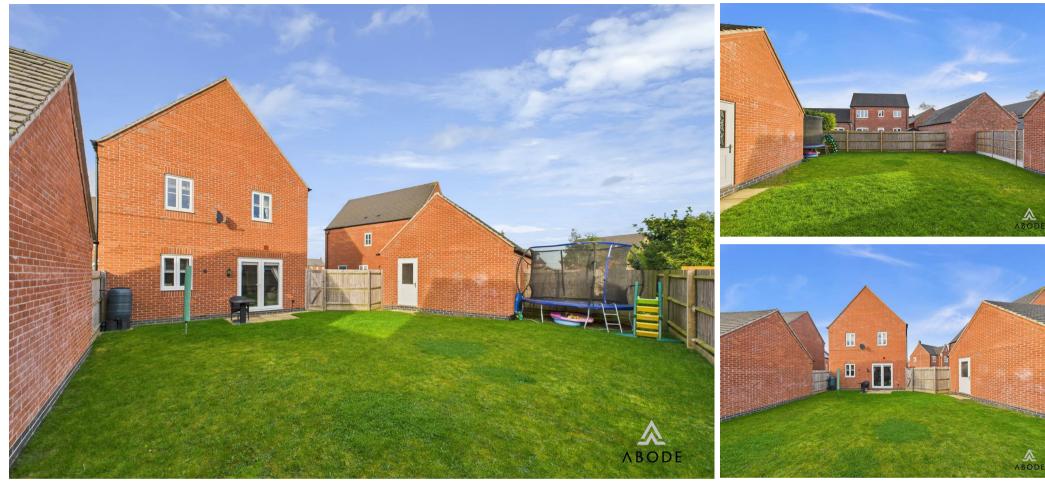

Outside this particular home has a front garden and driveway affording parking for two vehicles leading to a single garage with an internal door allowing for access to a very generous rear garden, mainly laid to lawn with fenced boundaries. This home is relatively new, the current owner has kept the interior to a high presentation standard, with the location being ideal for a growing family, within easy reach of Tutbury village and the A38 & A50 road networks. All viewings by appointment only.