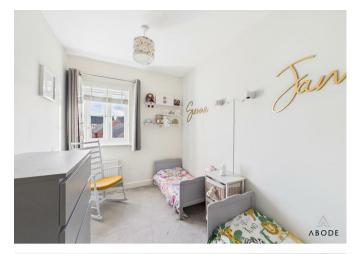

The first floor accommodation offers master bedroom suite with en suite shower room complimented with a light grey wall tile, two further bedrooms to the rear elevation overlook the garden and a central fitted family bathroom with three piece white bathroom suite.

OPEN PLAN DINING KITCHEN 15'3" x 11'9"

LOUNGE 19'6" x 10'2"

FIRST FLOOR

MASTER BEDROOM 15'8" x 10'11"

BEDROOM TWO 12'1" x 8'5"

BEDROOM THREE 10'5" x 6'9"

ABODE

Please use as a guide to layout only. They are not intended to be to scale. Property of Abode Anderson-Dixon. Burton-Uttoxetter-Ashbourne Plan produced using PlanUp.