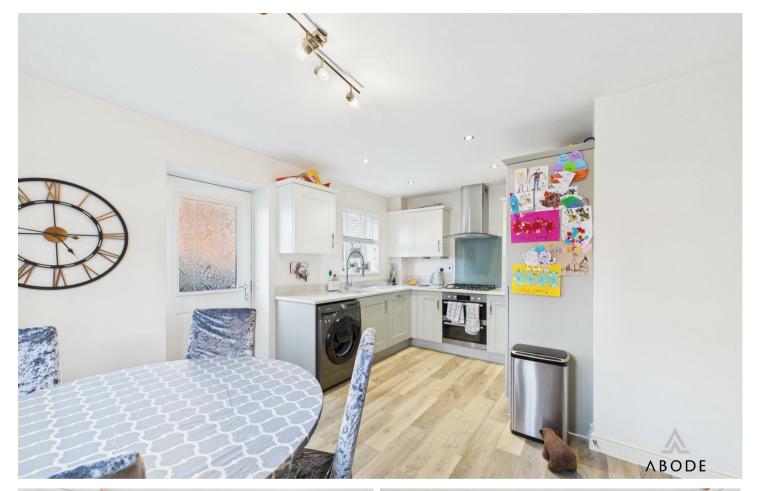

## THE ACCOMMODATION

A modern detached residence positioned within the historic village of Tutbury. This stylish home is fully double glazed and gas centrally heated and provides contemporary decorated interior offering entrance hallway with cloaks cupboard, guest cloakroom with modern white suite, open plan upgraded fitted dining kitchen with built in appliances including oven & hob with an extractor above, concealed fridge freezer, surrounded by an abundance of units with polished stone work surface above with an open plan arrangement to a spacious dining area. The lounge is positioned to the rear elevation with French patio doors onto garden.

OPEN PLAN DINING KITCHEN 15'3" x 11'9"

LOUNGE 19'6" x 10'2"

FIRST FLOOR

MASTER BEDROOM 15'8" x 10'11"

BEDROOM TWO 12'1" x 8'5"

BEDROOM THREE 10'5" x 6'9"

ABODE

Please use as a guide to layout only. They are not intended to be to scale. Property of Abode Anderson-Dixon. Burton-Uttoxetter-Ashbourne Plan produced using PlanUp.