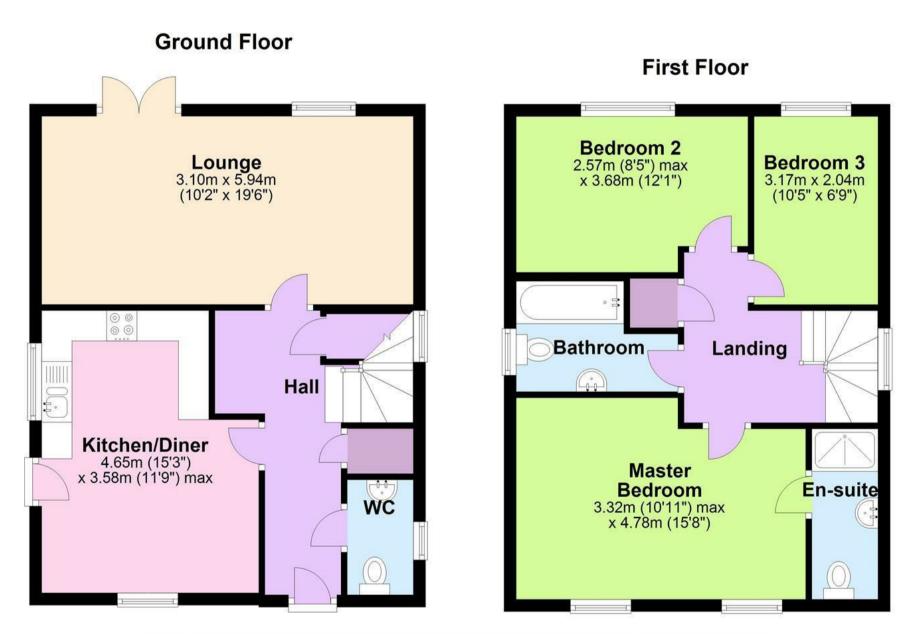

## THE ACCOMMODATION

A modern detached residence positioned within the historic village of Tutbury. This stylish home is fully double glazed and gas centrally heated and provides contemporary decorated interior offering entrance hallway with cloaks cupboard, guest cloakroom with modern white suite, open plan upgraded fitted dining kitchen with built in appliances including oven & hob with an extractor above, concealed fridge freezer, surrounded by an abundance of units with polished stone work surface above with an open plan arrangement to a spacious dining area. The lounge is positioned to the rear elevation with French patio doors onto garden.

The first floor accommodation offers master bedroom suite with en suite shower room complimented with a light grey wall tile, two further bedrooms to the rear elevation overlook the garden and a central fitted family bathroom with three piece white bathroom suite.

Outside this particular home has a front garden and driveway affording parking for two vehicles leading to a single garage with an internal door allowing for access to a very generous rear garden, mainly laid to lawn with fenced boundaries. This home is relatively new, the current owner has kept the interior to a high presentation standard, with the location being ideal for a growing family, within easy reach of Tutbury village and the A38 & A50 road networks. All viewings by appointment only.

OPEN PLAN DINING KITCHEN 15'3" x 11'9"

LOUNGE 19'6" x 10'2"

FIRST FLOOR

MASTER BEDROOM 15'8" x 10'11"

BEDROOM TWO 12'1" x 8'5"

BEDROOM THREE 10'5" x 6'9"

ABODE

Please use as a guide to layout only. They are not intended to be to scale. Property of Abode Anderson-Dixon. Burton-Uttoxetter-Ashbourne Plan produced using PlanUp.