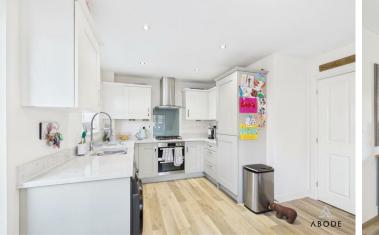

## THE ACCOMMODATION

A modern detached residence positioned within the historic village of Tutbury. This stylish home is fully double glazed and gas centrally heated and provides contemporary decorated interior offering entrance hallway with cloaks cupboard, guest cloakroom with modern white suite, open plan upgraded fitted dining kitchen with built in appliances including oven & hob with an extractor above, concealed fridge freezer, surrounded by an abundance of units with polished stone work surface above with an open plan arrangement to a spacious dining area. The lounge is positioned to the rear elevation with French patio doors onto garden.

OPEN PLAN DINING KITCHEN 15'3" x 11'9"

LOUNGE 19'6" x 10'2"

FIRST FLOOR

MASTER BEDROOM 15'8" x 10'11"

BEDROOM TWO 12'1" x 8'5"

BEDROOM THREE 10'5" x 6'9"

ABODE

Please use as a guide to layout only. They are not intended to be to scale. Property of Abode Anderson-Dixon. Burton-Uttoxetter-Ashbourne Plan produced using PlanUp.