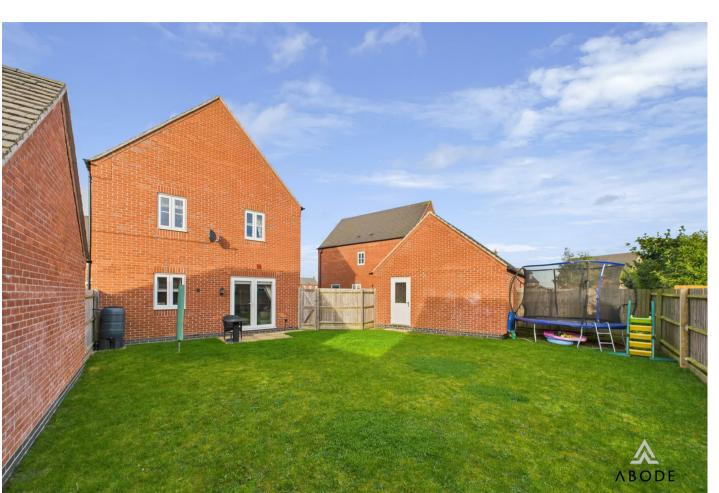

Outside this particular home has a front garden and driveway affording parking for two vehicles leading to a single garage with an internal door allowing for access to a very generous rear garden, mainly laid to lawn with fenced boundaries. This home is relatively new, the current owner has kept the interior to a high presentation standard, with the location being ideal for a growing family, within easy reach of Tutbury village and the A38 & A50 road networks. All viewings by appointment only.