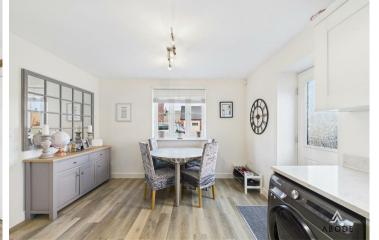

## THE ACCOMMODATION

A modern detached residence positioned within the historic village of Tutbury. This stylish home is fully double glazed and gas centrally heated and provides contemporary decorated interior offering entrance hallway with cloaks cupboard, guest cloakroom with modern white suite, open plan upgraded fitted dining kitchen with built in appliances including oven & hob with an extractor above, concealed fridge freezer, surrounded by an abundance of units with polished stone work surface above with an open plan arrangement to a spacious dining area. The lounge is positioned to the rear elevation with French patio doors onto garden.

OPEN PLAN DINING KITCHEN 15'3" x 11'9"

LOUNGE 19'6" x 10'2"

FIRST FLOOR

MASTER BEDROOM 15'8" x 10'11"

BEDROOM TWO 12'1" x 8'5"

BEDROOM THREE 10'5" x 6'9"

ABODE

Please use as a guide to layout only. They are not intended to be to scale. Property of Abode Anderson-Dixon. Burton-Uttoxetter-Ashbourne Plan produced using PlanUp.