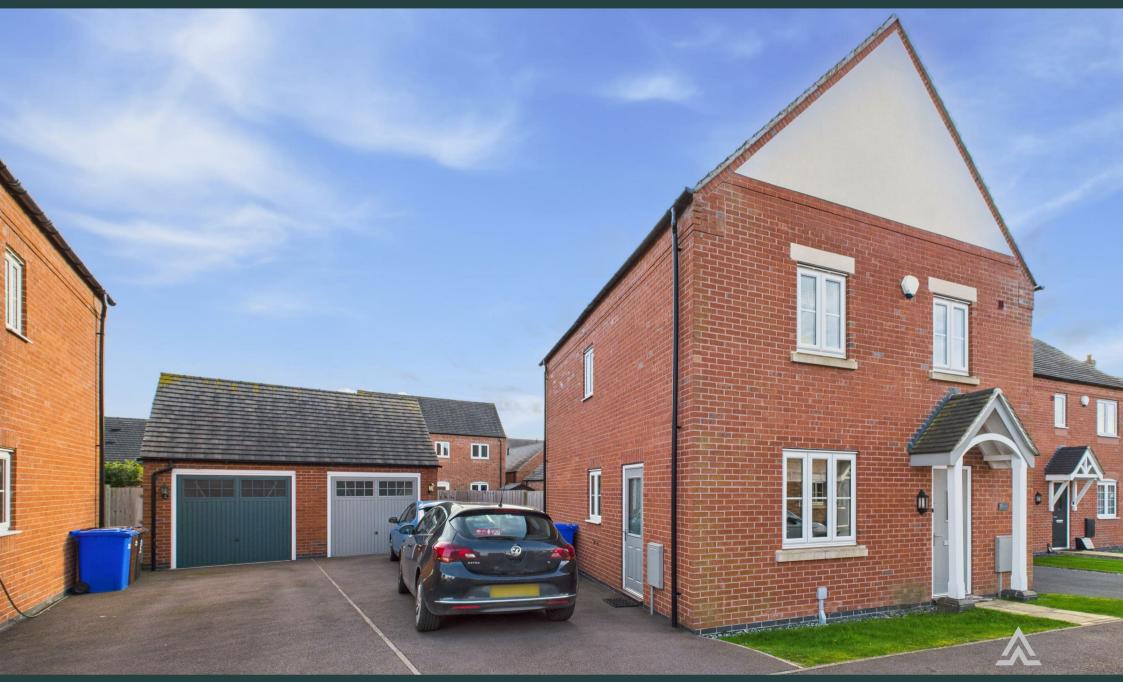

Tulip Road, Burton upon Trent, DEI3 9LX Asking Price £325,000

https://www.abodemidlands.co.uk

A modern detached residence positioned upon the Heritage Park development within the historic village of Tutbury. This stylish home provides hallway, cloakroom, open plan upgraded fitted dining kitchen with built in appliances with further accommodation on a generous plot.

## THE ACCOMMODATION

A modern detached residence positioned within the historic village of Tutbury. This stylish home is fully double glazed and gas centrally heated and provides contemporary decorated interior offering entrance hallway with cloaks cupboard, guest cloakroom with modern white suite, open plan upgraded fitted dining kitchen with built in appliances including oven & hob with an extractor above, concealed fridge freezer, surrounded by an abundance of units with polished stone work surface above with an open plan arrangement to a spacious dining area. The lounge is positioned to the rear elevation with French patio doors onto garden.

Outside this particular home has a front garden and driveway affording parking for two vehicles leading to a single garage with an internal door allowing for access to a very generous rear garden, mainly laid to lawn with fenced boundaries. This home is relatively new, the current owner has kept the interior to a high presentation standard, with the location being ideal for a growing family, within easy reach of Tutbury village and the A38 & A50 road networks. All viewings by appointment only.