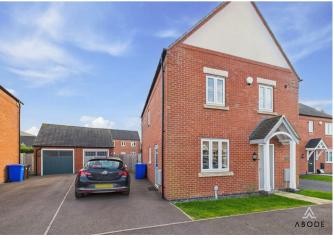

Tulip Road, Burton upon Trent, DEI3 9LX Asking Price £325,000

https://www.abodemidlands.co.uk

A modern detached residence positioned upon the Heritage Park development within the historic village of Tutbury. This stylish home provides hallway, cloakroom, open plan upgraded fitted dining kitchen with built in appliances with further accommodation on a generous plot.

## THE ACCOMMODATION

A modern detached residence positioned within the historic village of Tutbury. This stylish home is fully double glazed and gas centrally heated and provides contemporary decorated interior offering entrance hallway with cloaks cupboard, guest cloakroom with modern white suite, open plan upgraded fitted dining kitchen with built in appliances including oven & hob with an extractor above, concealed fridge freezer, surrounded by an abundance of units with polished stone work surface above with an open plan arrangement to a spacious dining area. The lounge is positioned to the rear elevation with French patio doors onto garden.

Outside this particular home has a front garden and driveway affording parking for two vehicles leading to a single garage with an internal door allowing for access to a very generous rear garden, mainly laid to lawn with fenced boundaries. This home is relatively new, the current owner has kept the interior to a high presentation standard, with the location being ideal for a growing family, within easy reach of Tutbury village and the A38 & A50 road networks. All viewings by appointment only.