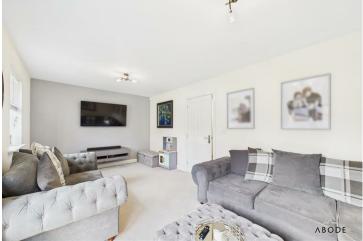

## THE ACCOMMODATION

A modern detached residence positioned within the historic village of Tutbury. This stylish home is fully double glazed and gas centrally heated and provides contemporary decorated interior offering entrance hallway with cloaks cupboard, guest cloakroom with modern white suite, open plan upgraded fitted dining kitchen with built in appliances including oven & hob with an extractor above, concealed fridge freezer, surrounded by an abundance of units with polished stone work surface above with an open plan arrangement to a spacious dining area. The lounge is positioned to the rear elevation with French patio doors onto garden.