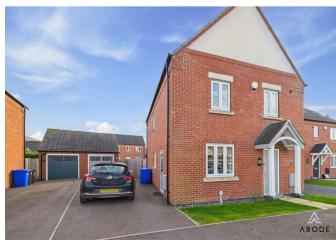

Tulip Road, Burton upon Trent, DEI3 9LX Asking Price £325,000

https://www.abodemidlands.co.uk

A modern detached residence positioned upon the Heritage Park development within the historic village of Tutbury. This stylish home provides hallway, cloakroom, open plan upgraded fitted dining kitchen with built in appliances with further accommodation on a generous plot.

## THE ACCOMMODATION

A modern detached residence positioned within the historic village of Tutbury. This stylish home is fully double glazed and gas centrally heated and provides contemporary decorated interior offering entrance hallway with cloaks cupboard, guest cloakroom with modern white suite, open plan upgraded fitted dining kitchen with built in appliances including oven & hob with an extractor above, concealed fridge freezer, surrounded by an abundance of units with polished stone work surface above with an open plan arrangement to a spacious dining area. The lounge is positioned to the rear elevation with French patio doors onto garden.

Outside this particular home has a front garden and driveway affording parking for two vehicles leading to a single garage with an internal door allowing for access to a very generous rear garden, mainly laid to lawn with fenced boundaries. This home is relatively new, the current owner has kept the interior to a high presentation standard, with the location being ideal for a growing family, within easy reach of Tutbury village and the A38 & A50 road networks. All viewings by appointment only.