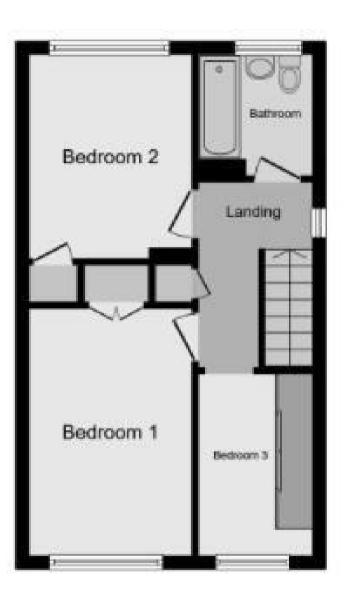

The ground floor features a comfortable lounge and a kitchen-diner with space for dining, offering a functional and sociable area for everyday use. Upstairs, there are three well-sized bedrooms and a family bathroom.

**First Floor** 

| Energy Efficiency Rating                                 |                           |           |
|----------------------------------------------------------|---------------------------|-----------|
|                                                          | Current                   | Potential |
| Very energy efficient - lower running costs  (92 plus) A |                           |           |
| (81-91) B                                                |                           |           |
| (69-80)                                                  |                           |           |
| (55-68)                                                  |                           |           |
| (39-54)                                                  |                           |           |
| (21-38)                                                  |                           |           |
| Not energy efficient - higher running costs              |                           |           |
| England & Wales                                          | EU Directiv<br>2002/91/E0 | 2 2       |