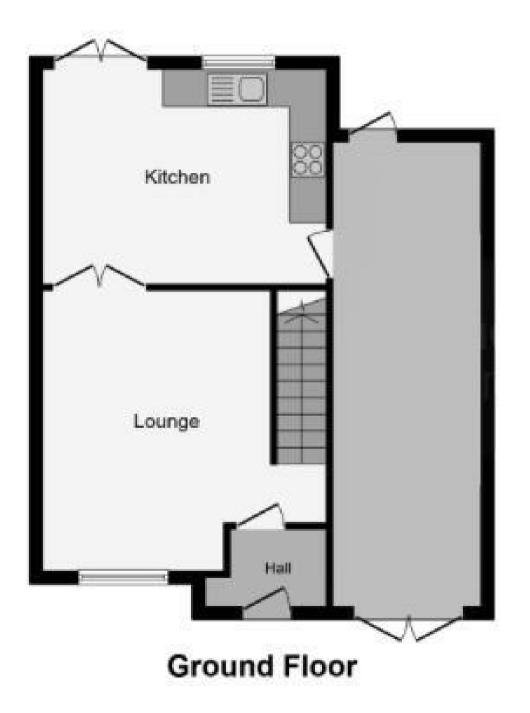

Sales Lane, Winshill, DEI5 0DN Asking Price £205,000

Three-Bedroom Detached Home with Garage and Off-Street Parking

Situated in a popular residential area with convenient access to local amenities and transport links, this three-bedroom detached property offers well-proportioned living space and a practical layout.

The ground floor features a comfortable lounge and a kitchen-diner with space for dining, offering a functional and sociable area for everyday use. Upstairs, there are three well-sized bedrooms and a family bathroom.

Externally, the property benefits from off-street parking, a garage, and an enclosed rear garden, providing a private outdoor space. Well maintained throughout, this home presents a great opportunity for those looking for a property in a well-connected location.