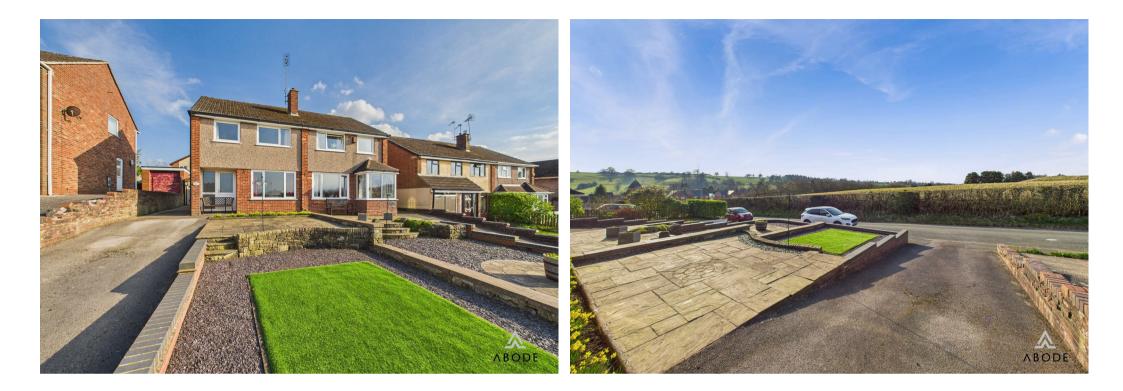

Heath House Lane, Tean, STIO 4LP £225,000

https://www.abodemidlands.co.uk

Abode are pleased to present this three-bedroom semi-detached home, offering stunning countryside views to the front. While the property is in need of some internal modernisation, it provides an excellent opportunity for prospective buyers to add their personal touch and make it their own.

#### Outside

To the front of the property there is off road parking for numerous cars, with a realised patio area offering the

ABODE

ABODE

perfect outlook over the surrounding countryside. The front garden also offers feature blue slate surrounding the artificial turf. To the rear the garden is patio and provides an ideal entertaining space, with mature borders.