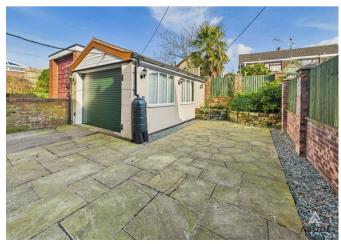

#### Garage

Electric roller door to the front, UPVC double glazed windows to the side elevation, power and lighting.

#### Outside

To the front of the property there is off road parking for numerous cars, with a realised patio area offering the

ABODE

ABODE

perfect outlook over the surrounding countryside. The front garden also offers feature blue slate surrounding the artificial turf. To the rear the garden is patio and provides an ideal entertaining space, with mature borders.