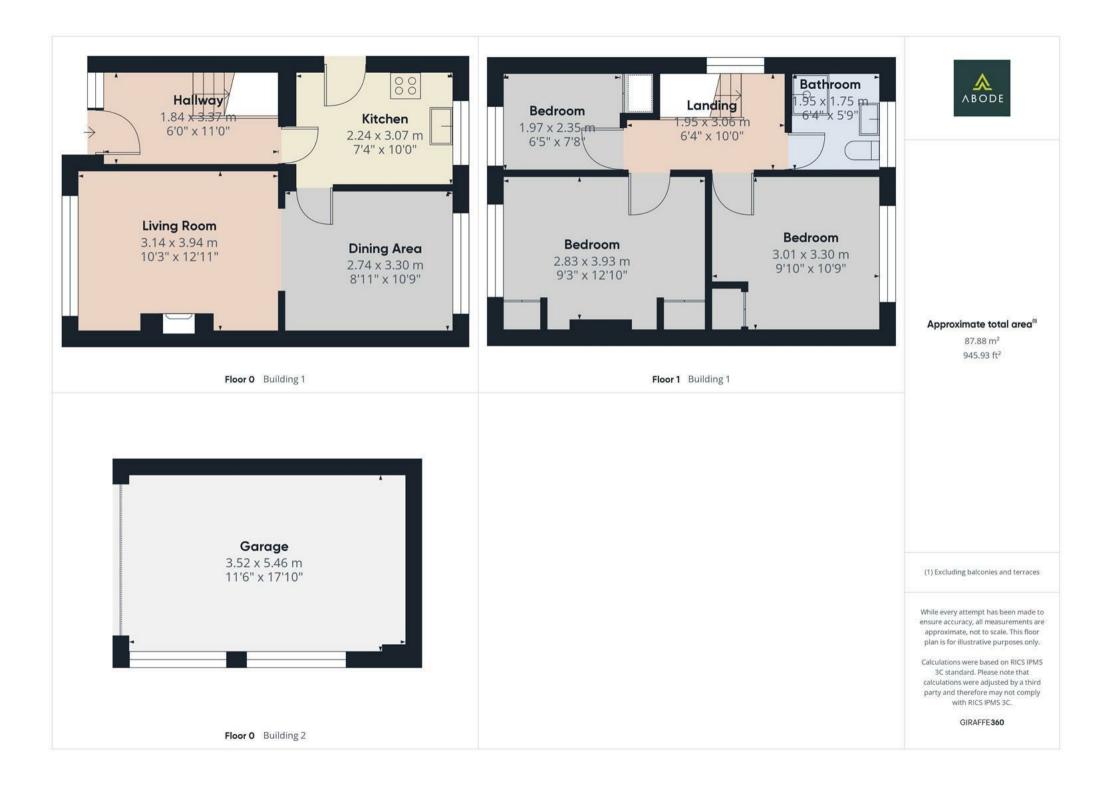

The property benefits from ample off-road parking, a detached garage, and gardens to both the front and rear, along with spacious living accommodation. In brief, the property comprises an entrance hallway, a lounge/diner, and a kitchen to the ground floor, with three bedrooms and a shower room to the first floor.

### **Entrance Hallway**

UPVC double glazed door leading in from the front, central heating radiator, under stairs storage cupboard, stairs leading to the first floor.

## Living Room

UPVC double glazed window to the front elevation, central heating radiator, gas feature fireplace with mantle and hearth, open to:-

## **Dining Area**

UPVC double glazed window to the rear elevation, central heating radiator.

# Kitchen

Base and eye level units with complimentary worktops, stainless steel sink with draining board, space and plumbing for a washing machine, fridge freezer and cooker with extractor hood above. Partially tiled walls, UPVC double glazed window to the rear elevation.

# Landing

UPVC double glazed window to the side elevation, loft access.

### Master Bedroom

UPVC double glazed window to the front elevation, built in wardrobes and storage cupboards, central heating radiator.

### Bedroom

UPVC double glazed window to the rear elevation, central heating radiator, storage cupboard.

### Bedroom

UPVC double glazed window to the front elevation, central heating radiator, built in storage cupboard.

#### Shower Room

White suite comprising:- WC, wash hand basin and shower cubicle. Partially tiled walls, UPVC double glazed window to the rear elevation, central heating radiator.

#### Garage

Electric roller door to the front, UPVC double glazed windows to the side elevation, power and lighting.