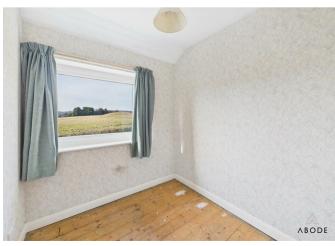

### Master Bedroom

UPVC double glazed window to the front elevation, built in wardrobes and storage cupboards, central heating radiator.

### Bedroom

UPVC double glazed window to the front elevation, central heating radiator, built in storage cupboard.