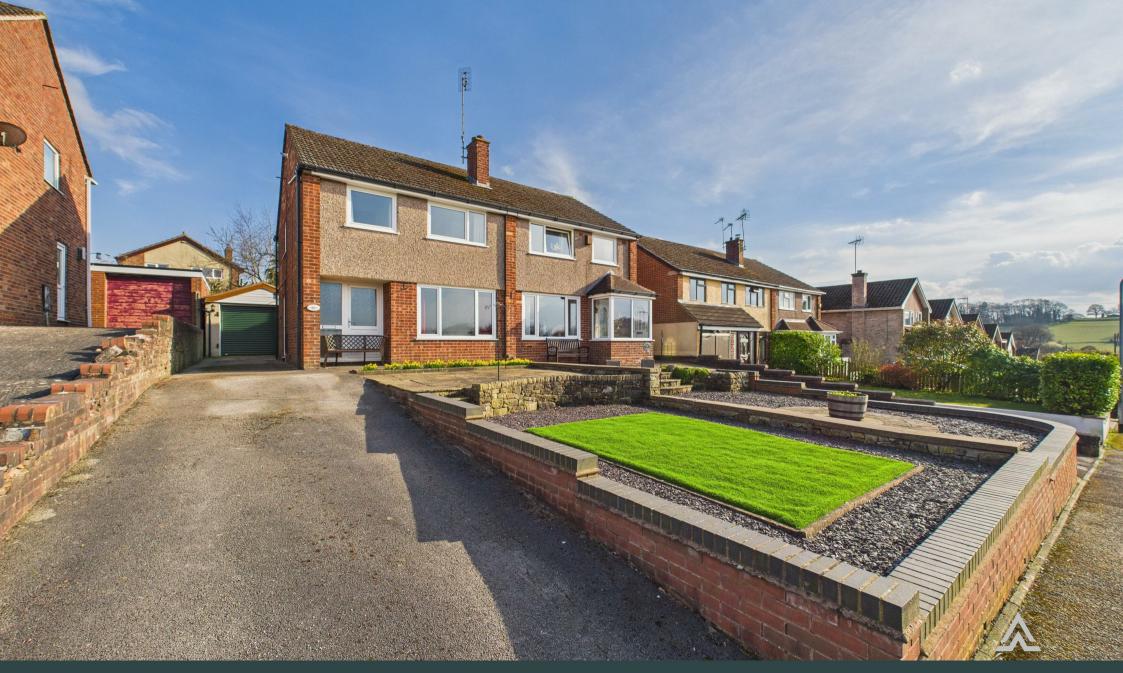

Heath House Lane, Tean, STIO 4LP £225,000

https://www.abodemidlands.co.uk

Abode are pleased to present this three-bedroom semi-detached home, offering stunning countryside views to the front. While the property is in need of some internal modernisation, it provides an excellent opportunity for prospective buyers to add their personal touch and make it their own.

The property benefits from ample off-road parking, a detached garage, and gardens to both the front and rear, along with spacious living accommodation. In brief, the property comprises an entrance hallway, a lounge/diner, and a kitchen to the ground floor, with three bedrooms and a shower room to the first floor.

#### Outside

To the front of the property there is off road parking for numerous cars, with a realised patio area offering the

ABODE

ABODE

perfect outlook over the surrounding countryside. The front garden also offers feature blue slate surrounding the artificial turf. To the rear the garden is patio and provides an ideal entertaining space, with mature borders.