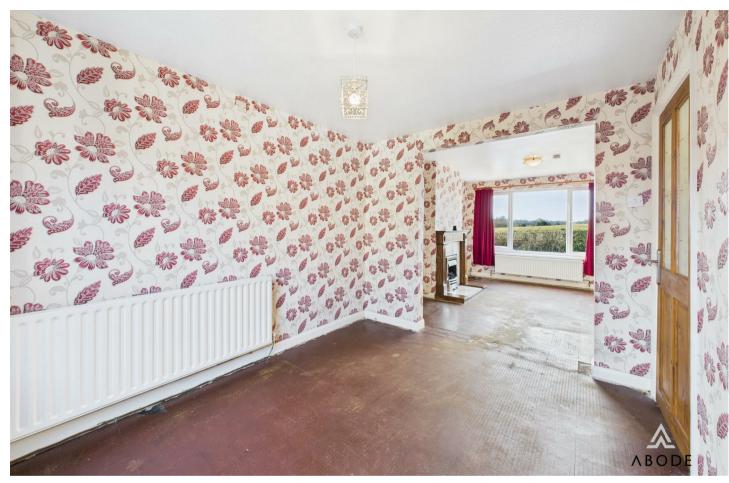

## Living Room

UPVC double glazed window to the front elevation, central heating radiator, gas feature fireplace with mantle and hearth, open to:-

## **Dining Area**

UPVC double glazed window to the rear elevation, central heating radiator.