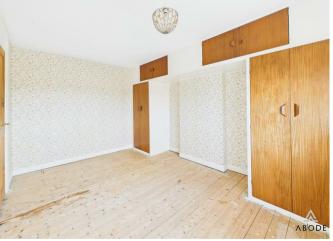

### Master Bedroom

UPVC double glazed window to the front elevation, built in wardrobes and storage cupboards, central heating radiator.

### Bedroom

UPVC double glazed window to the front elevation, central heating radiator, built in storage cupboard.