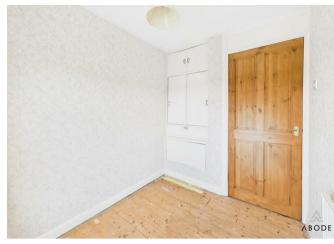

### Master Bedroom

UPVC double glazed window to the front elevation, built in wardrobes and storage cupboards, central heating radiator.

### Bedroom

UPVC double glazed window to the rear elevation, central heating radiator, storage cupboard.

### Bedroom

UPVC double glazed window to the front elevation, central heating radiator, built in storage cupboard.