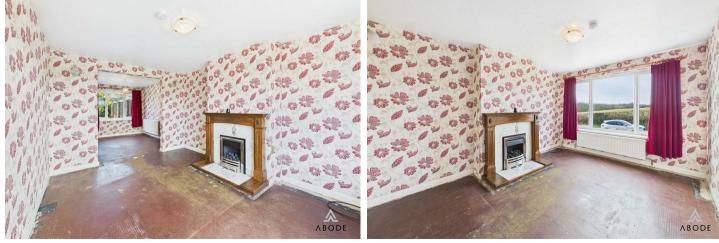

## Living Room

UPVC double glazed window to the front elevation, central heating radiator, gas feature fireplace with mantle and hearth, open to:-

## **Dining Area**

UPVC double glazed window to the rear elevation, central heating radiator.