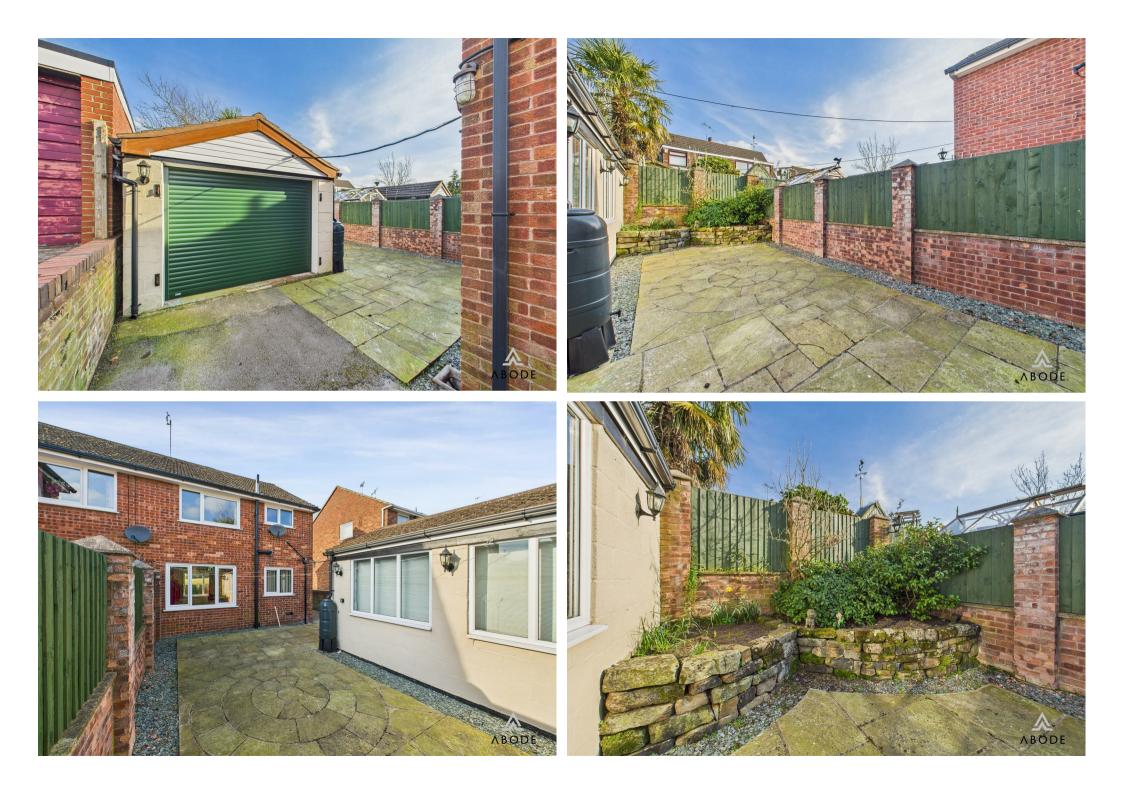

#### Outside

To the front of the property there is off road parking for numerous cars, with a realised patio area offering the

ABODE

ABODE

perfect outlook over the surrounding countryside. The front garden also offers feature blue slate surrounding the artificial turf. To the rear the garden is patio and provides an ideal entertaining space, with mature borders.