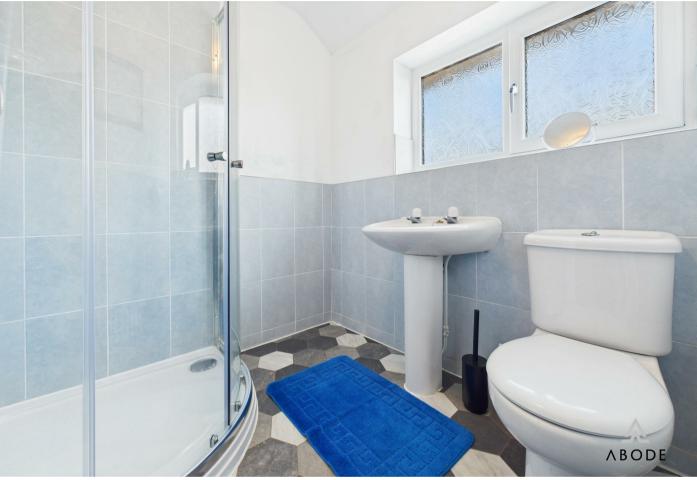

#### Shower Room

White suite comprising:- WC, wash hand basin and shower cubicle. Partially tiled walls, UPVC double glazed window to the rear elevation, central heating radiator.