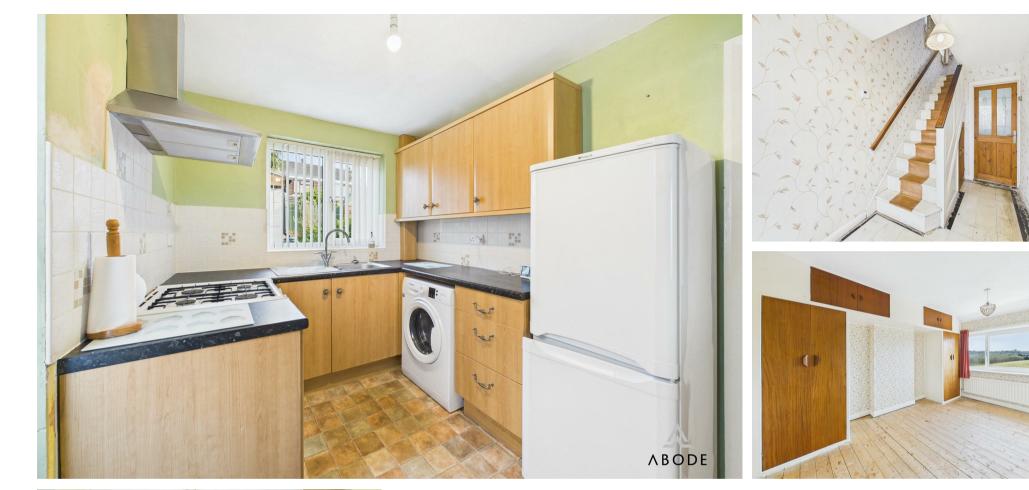

# Kitchen

Base and eye level units with complimentary worktops, stainless steel sink with draining board, space and plumbing for a washing machine, fridge freezer and cooker with extractor hood above. Partially tiled walls, UPVC double glazed window to the rear elevation.

### **Entrance Hallway**

UPVC double glazed door leading in from the front, central heating radiator, under stairs storage cupboard, stairs leading to the first floor.

### Master Bedroom

UPVC double glazed window to the front elevation, built in wardrobes and storage cupboards, central heating radiator.

### Bedroom

UPVC double glazed window to the front elevation, central heating radiator, built in storage cupboard.