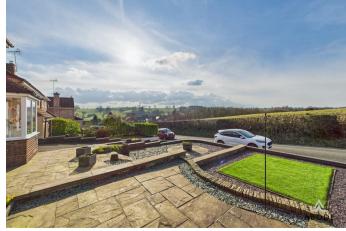

#### Outside

To the front of the property there is off road parking for numerous cars, with a realised patio area offering the

ABODE

ABODE

perfect outlook over the surrounding countryside. The front garden also offers feature blue slate surrounding the artificial turf. To the rear the garden is patio and provides an ideal entertaining space, with mature borders.