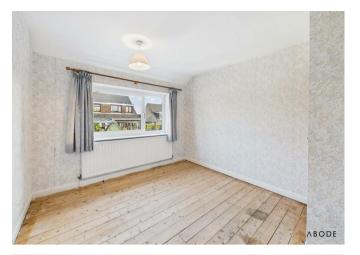

### Bedroom

UPVC double glazed window to the rear elevation, central heating radiator, storage cupboard.