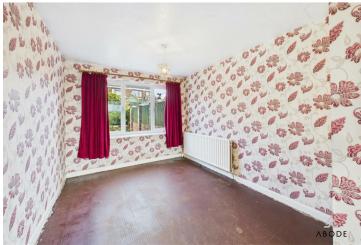

## Living Room

UPVC double glazed window to the front elevation, central heating radiator, gas feature fireplace with mantle and hearth, open to:-

## **Dining Area**

UPVC double glazed window to the rear elevation, central heating radiator.