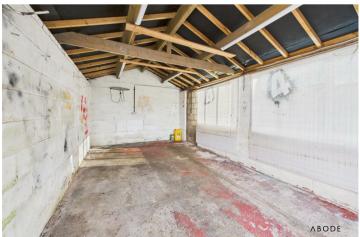

#### Garage

Electric roller door to the front, UPVC double glazed windows to the side elevation, power and lighting.