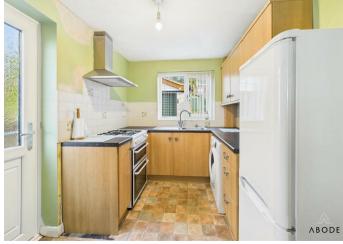

# Kitchen

Base and eye level units with complimentary worktops, stainless steel sink with draining board, space and plumbing for a washing machine, fridge freezer and cooker with extractor hood above. Partially tiled walls, UPVC double glazed window to the rear elevation.