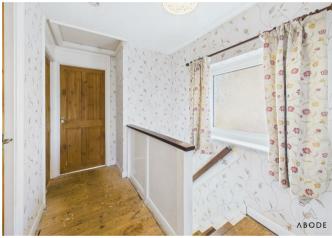

### **Entrance Hallway**

UPVC double glazed door leading in from the front, central heating radiator, under stairs storage cupboard, stairs leading to the first floor.

# Landing

UPVC double glazed window to the side elevation, loft access.