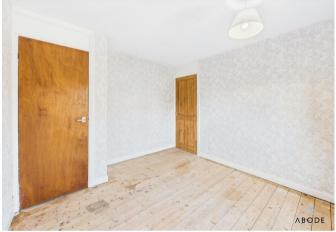

### Master Bedroom

UPVC double glazed window to the front elevation, built in wardrobes and storage cupboards, central heating radiator.

### Bedroom

UPVC double glazed window to the rear elevation, central heating radiator, storage cupboard.

### Bedroom

UPVC double glazed window to the front elevation, central heating radiator, built in storage cupboard.