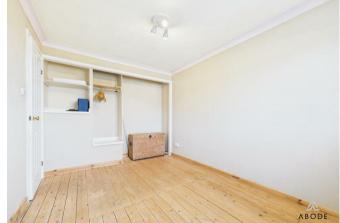

#### Bedroom One

With a UPVC double glazed window to the front elevation and central heating radiator.

#### Bedroom Two

With a UPVC double glazed window to the rear elevation, TV aerial point and central heating radiator.

# **Bedroom Three**

With a UPVC double glazed window to the rear elevation and central heating radiator.