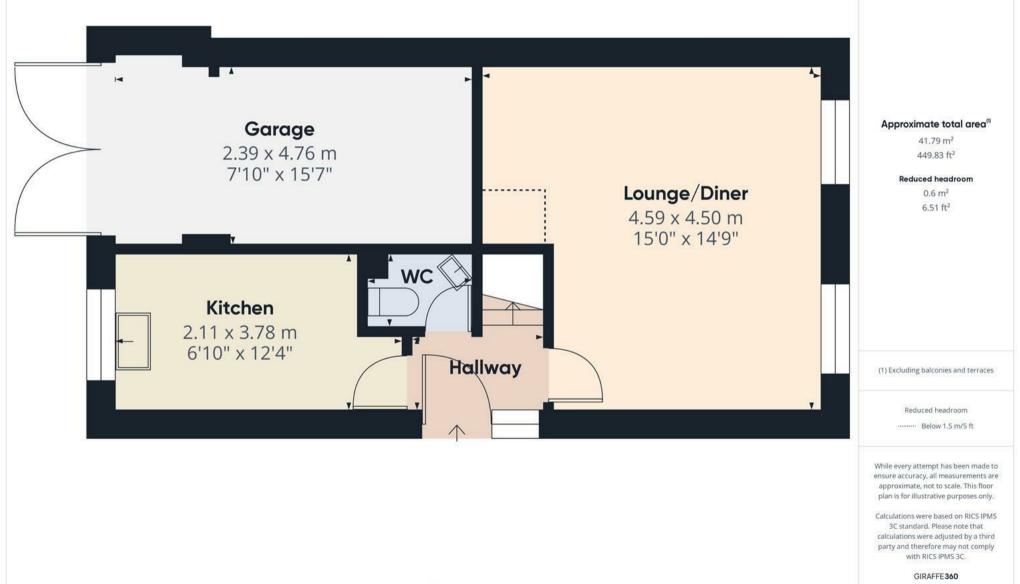

The property opens into a welcoming entrance hall, leading to a guest cloakroom WC and a stylish kitchen, complete with fitted units, a composite sink, and space for appliances. The generously sized lounge/dining room benefits from dual rearfacing windows and a feature gas fireplace.

Upstairs, the property offers three wellproportioned bedrooms, all with central heating radiators and double-glazed windows. The modern shower room includes a walk-in shower, wash basin, and WC.

Externally, a low-maintenance south-facing garden boasts tiered paved areas and a composite shed, ideal for storage. A private driveway provides offroad parking and leads to the integral garage, which houses the central heating boiler.

# Hallway

Featuring a staircase rising to the first-floor landing, a central heating radiator, a telephone point, a thermostat, a UPVC double-glazed side entry door with an adjoining UPVC double-glazed frosted glass window to the side elevation, a smoke alarm, and internal doors leading to:

# Kitchen

With a UPVC double-glazed window to the front elevation, a range of matching base and eye-level storage cupboards and drawers, drop-edge preparation work surfaces, and complementary tiling. Includes a composite sink and drainer with a mixer tap, plumbing and under-counter space for freestanding white goods, a central heating radiator, a consumer unit, and a built-in extractor fan.

## Lounge

With two UPVC double-glazed windows to the rear elevation, a central heating radiator, a focal point gas fireplace with a timber-style surround, a TV aerial point, and a carbon monoxide detector.

# W.C.

Featuring a low-level WC and a corner floating wash hand basin, central heating radiator and extractor fan.

# Landing

With a UPVC double glazed window to the side elevation, smoke alarm, access into loft space via loft hatch with pulldown ladders, internal doors leads to:

#### Bedroom One

With a UPVC double glazed window to the front elevation and central heating radiator.

#### Bedroom Two

With a UPVC double glazed window to the rear elevation, TV aerial point and central heating radiator.

# **Bedroom Three**

With a UPVC double glazed window to the rear elevation and central heating radiator.

#### Shower Room

With a UPVC double glazed frosted glass window to the front elevation, featuring a three-piece shower room suite, comprising of low-level WC, pedestal wash hand basin, shower cubicle with PVC panelling to wallcoverings, rainwater showerhead and glass screen, heated towel radiator and extractor fan.

#### Garage

With secure metal double doors to the front elevation, with room for a vehicle and housing the central heating gas boiler.

https://www.abodemidlands.co.ul

These particulars, whilst believed to be accurate are set out as a general outline only for guidance and do not constitute any part of an offer or contract. Intending purchasers should not rely on them as statements of representation of fact, but must satisfy themselves by inspection or otherwise as to their accuracy. No person in this firms employment has the authority to make or give any representation or warranty in respect of the property.