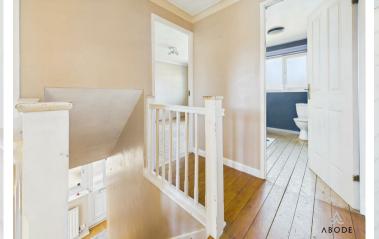

# Landing

With a UPVC double glazed window to the side elevation, smoke alarm, access into loft space via loft hatch with pulldown ladders, internal doors leads to: