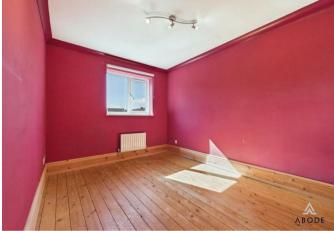

#### Bedroom One

With a UPVC double glazed window to the front elevation and central heating radiator.

#### Bedroom Two

With a UPVC double glazed window to the rear elevation, TV aerial point and central heating radiator.

# **Bedroom Three**

With a UPVC double glazed window to the rear elevation and central heating radiator.