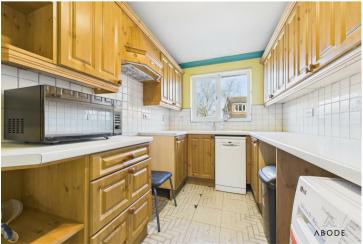

# Kitchen

With a UPVC double-glazed window to the front elevation, a range of matching base and eye-level storage cupboards and drawers, drop-edge preparation work surfaces, and complementary tiling. Includes a composite sink and drainer with a mixer tap, plumbing and under-counter space for freestanding white goods, a central heating radiator, a consumer unit, and a built-in extractor fan.