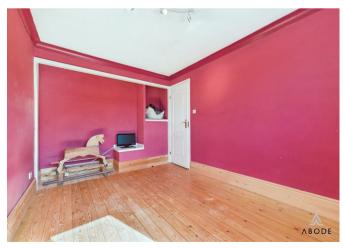

#### Bedroom One

With a UPVC double glazed window to the front elevation and central heating radiator.

#### Bedroom Two

With a UPVC double glazed window to the rear elevation, TV aerial point and central heating radiator.

# **Bedroom Three**

With a UPVC double glazed window to the rear elevation and central heating radiator.