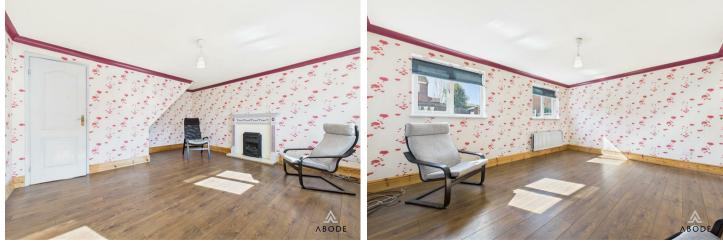

## Lounge

With two UPVC double-glazed windows to the rear elevation, a central heating radiator, a focal point gas fireplace with a timber-style surround, a TV aerial point, and a carbon monoxide detector.