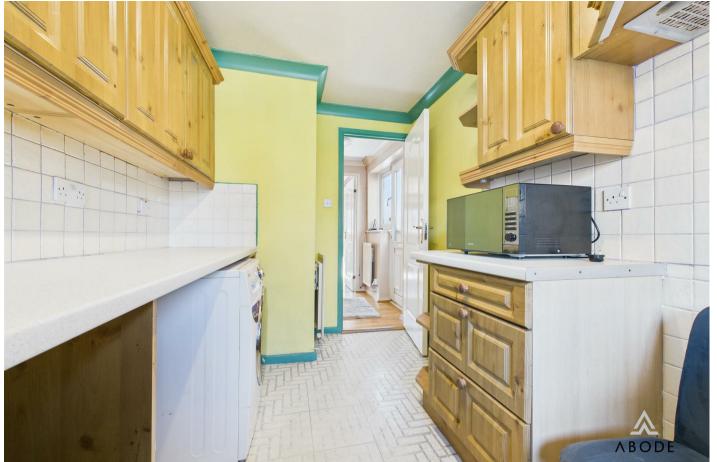

# Kitchen

With a UPVC double-glazed window to the front elevation, a range of matching base and eye-level storage cupboards and drawers, drop-edge preparation work surfaces, and complementary tiling. Includes a composite sink and drainer with a mixer tap, plumbing and under-counter space for freestanding white goods, a central heating radiator, a consumer unit, and a built-in extractor fan.