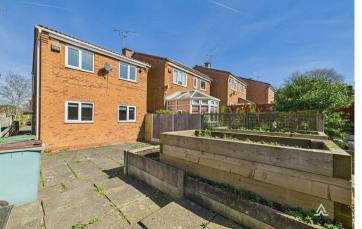

Upstairs, the property offers three wellproportioned bedrooms, all with central heating radiators and double-glazed windows. The modern shower room includes a walk-in shower, wash basin, and WC.

Externally, a low-maintenance south-facing garden boasts tiered paved areas and a composite shed, ideal for storage. A private driveway provides offroad parking and leads to the integral garage, which houses the central heating boiler.

#### Garage

With secure metal double doors to the front elevation, with room for a vehicle and housing the central heating gas boiler.

https://www.abodemidlands.co.ul

These particulars, whilst believed to be accurate are set out as a general outline only for guidance and do not constitute any part of an offer or contract. Intending purchasers should not rely on them as statements of representation of fact, but must satisfy themselves by inspection or otherwise as to their accuracy. No person in this firms employment has the authority to make or give any representation or warranty in respect of the property.