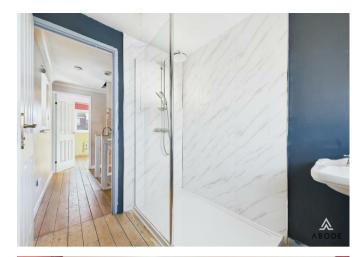

#### Shower Room

With a UPVC double glazed frosted glass window to the front elevation, featuring a three-piece shower room suite, comprising of low-level WC, pedestal wash hand basin, shower cubicle with PVC panelling to wallcoverings, rainwater showerhead and glass screen, heated towel radiator and extractor fan.