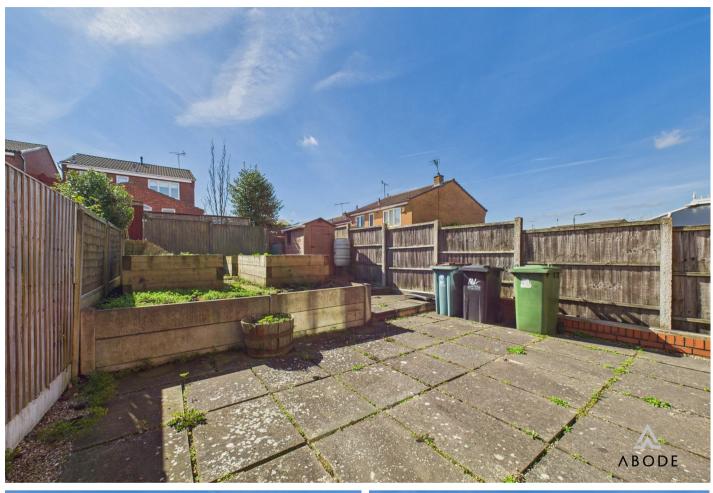

Upstairs, the property offers three wellproportioned bedrooms, all with central heating radiators and double-glazed windows. The modern shower room includes a walk-in shower, wash basin, and WC.

Externally, a low-maintenance south-facing garden boasts tiered paved areas and a composite shed, ideal for storage. A private driveway provides offroad parking and leads to the integral garage, which houses the central heating boiler.

# Outside

The exterior of the property boasts a thoughtfully designed outdoor space, featuring a series of tiered paved areas. These levels incorporate a variety of timber-framed planting beds. A durable composite outdoor shed with a pitched roof, door, and window offers practical storage solutions. Additionally, the garden benefits from a desirable south-facing aspect, ensuring plenty of natural sunlight throughout the day—perfect for outdoor relaxation and entertaining.