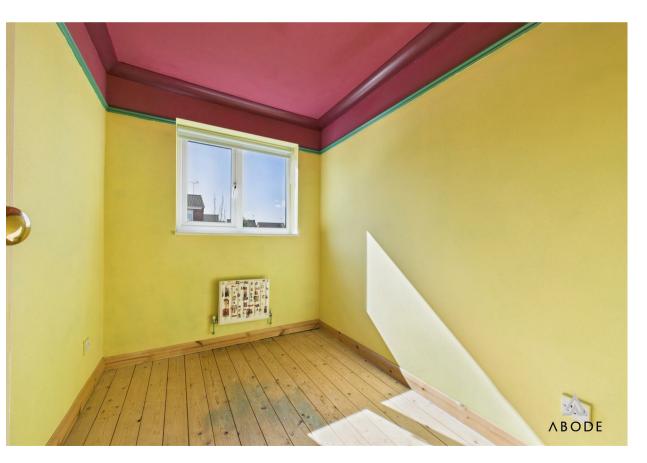

#### Bedroom One

With a UPVC double glazed window to the front elevation and central heating radiator.

#### Bedroom Two

With a UPVC double glazed window to the rear elevation, TV aerial point and central heating radiator.

# **Bedroom Three**

With a UPVC double glazed window to the rear elevation and central heating radiator.