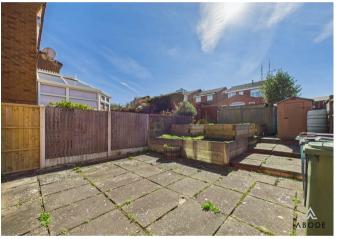

# Outside

The exterior of the property boasts a thoughtfully designed outdoor space, featuring a series of tiered paved areas. These levels incorporate a variety of timber-framed planting beds. A durable composite outdoor shed with a pitched roof, door, and window offers practical storage solutions. Additionally, the garden benefits from a desirable south-facing aspect, ensuring plenty of natural sunlight throughout the day—perfect for outdoor relaxation and entertaining.