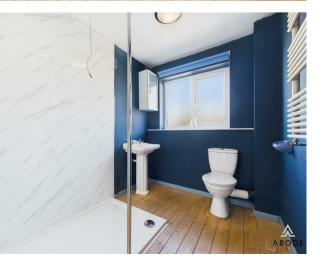

#### Shower Room

With a UPVC double glazed frosted glass window to the front elevation, featuring a three-piece shower room suite, comprising of low-level WC, pedestal wash hand basin, shower cubicle with PVC panelling to wallcoverings, rainwater showerhead and glass screen, heated towel radiator and extractor fan.