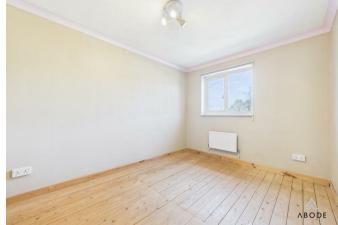

#### Bedroom One

With a UPVC double glazed window to the front elevation and central heating radiator.

#### Bedroom Two

With a UPVC double glazed window to the rear elevation, TV aerial point and central heating radiator.

# **Bedroom Three**

With a UPVC double glazed window to the rear elevation and central heating radiator.