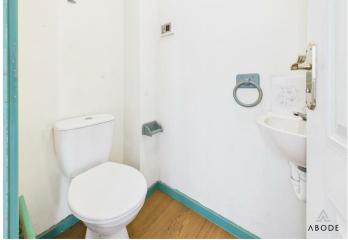

# W.C.

Featuring a low-level WC and a corner floating wash hand basin, central heating radiator and extractor fan.