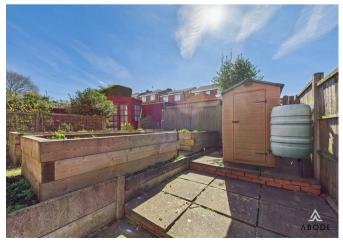

Upstairs, the property offers three wellproportioned bedrooms, all with central heating radiators and double-glazed windows. The modern shower room includes a walk-in shower, wash basin, and WC.

Externally, a low-maintenance south-facing garden boasts tiered paved areas and a composite shed, ideal for storage. A private driveway provides offroad parking and leads to the integral garage, which houses the central heating boiler.

# Outside

The exterior of the property boasts a thoughtfully designed outdoor space, featuring a series of tiered paved areas. These levels incorporate a variety of timber-framed planting beds. A durable composite outdoor shed with a pitched roof, door, and window offers practical storage solutions. Additionally, the garden benefits from a desirable south-facing aspect, ensuring plenty of natural sunlight throughout the day—perfect for outdoor relaxation and entertaining.