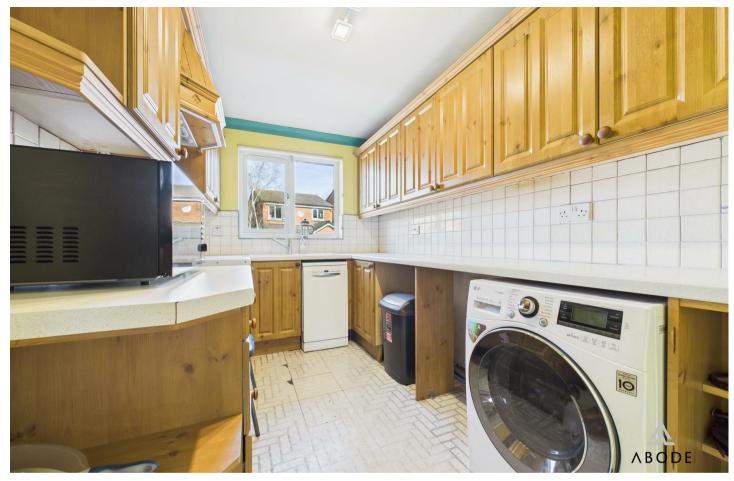

# Kitchen

With a UPVC double-glazed window to the front elevation, a range of matching base and eye-level storage cupboards and drawers, drop-edge preparation work surfaces, and complementary tiling. Includes a composite sink and drainer with a mixer tap, plumbing and under-counter space for freestanding white goods, a central heating radiator, a consumer unit, and a built-in extractor fan.