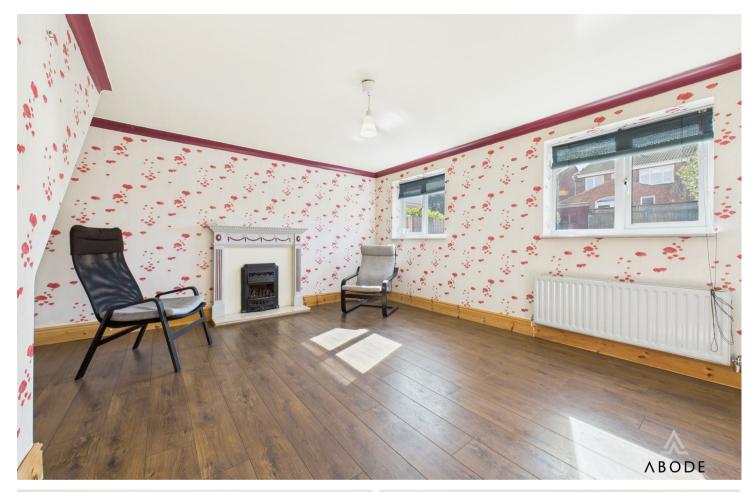

## Lounge

With two UPVC double-glazed windows to the rear elevation, a central heating radiator, a focal point gas fireplace with a timber-style surround, a TV aerial point, and a carbon monoxide detector.