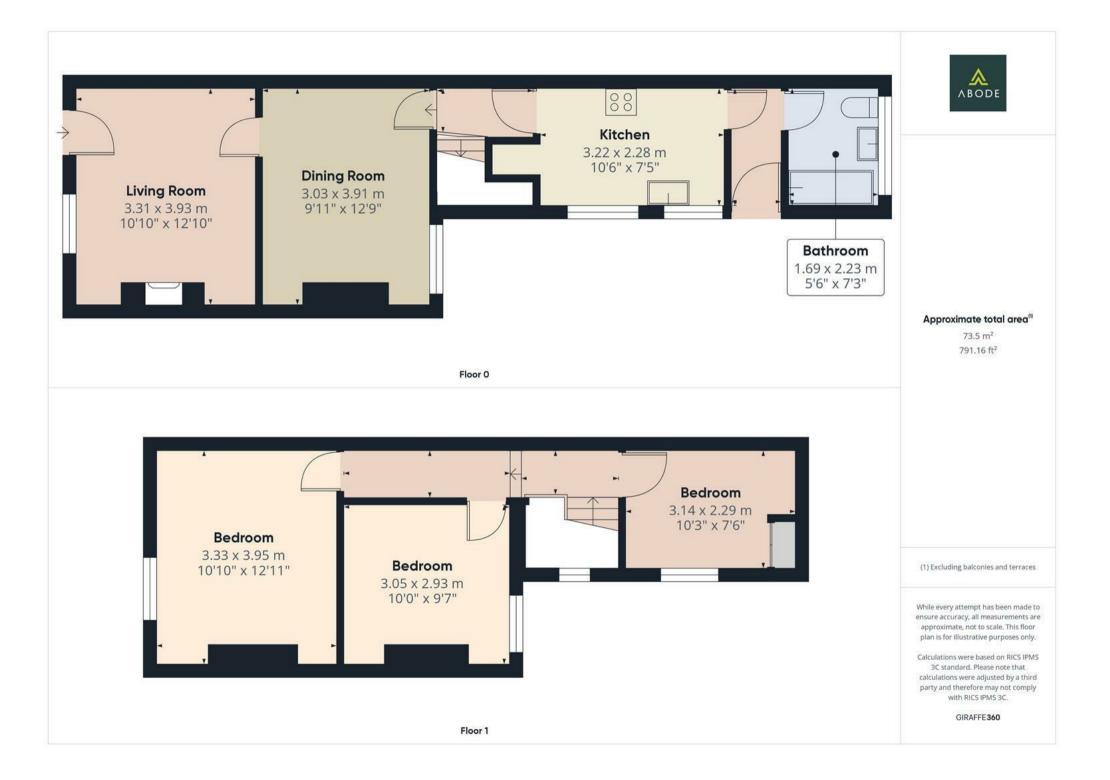

Bridge Street, DEI3 9LZ Asking Price £185,000

https://www.abodemidlands.co.uk

\*\*NO UPWARDS CHAIN\*\* This charming three-bedroom, end-of-terrace property is located in the highly sought-after village of Tutbury, offering excellent access to a variety of local amenities and transport links. The property boasts two reception rooms, a well-equipped kitchen, and a three-piece bathroom suite. Upstairs, you'll find three generously sized bedrooms, making it ideal for families or those looking for extra space. The large rear garden provides a wonderful outdoor space, perfect for relaxation or entertaining. Further benefiting from gas central heating and double glazing throughout, this property offers both comfort and convenience. Viewings are strictly by appointment only.