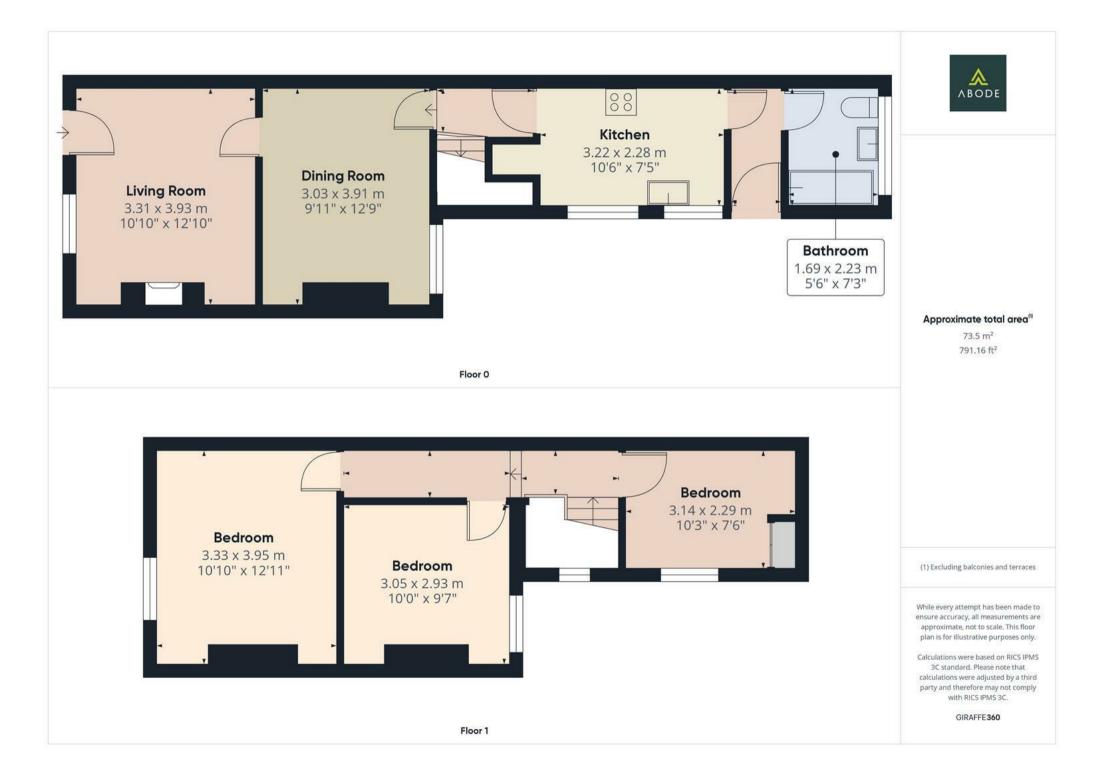

Bridge Street, DEI3 9LZ Asking Price £179,999

https://www.abodemidlands.co.uk

\*\*NO UPWARDS CHAIN\*\* This charming three-bedroom, end-of-terrace property is located in the highly sought-after village of Tutbury, offering excellent access to a variety of local amenities and transport links. The property boasts two reception rooms, a well-equipped kitchen, and a three-piece bathroom suite. Upstairs, you'll find three generously sized bedrooms, making it ideal for families or those looking for extra space. The large rear garden provides a wonderful outdoor space, perfect for relaxation or entertaining. Further benefiting from gas central heating and double glazing throughout, this property offers both comfort and convenience. Viewings are strictly by appointment only.