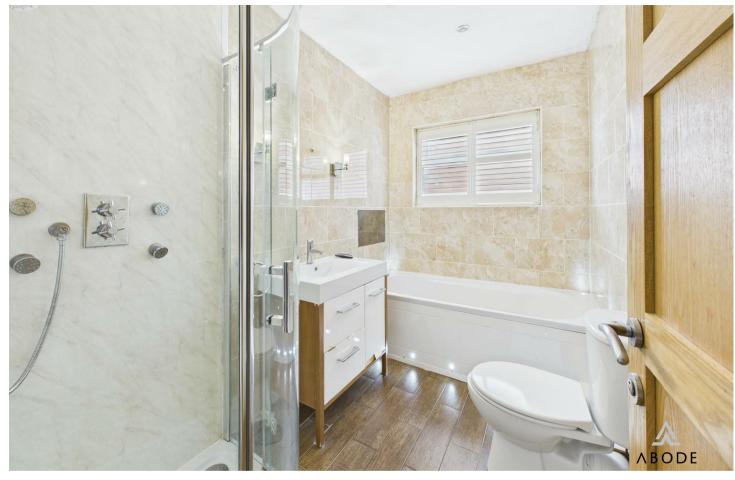

The living room benefits from a central heating radiator, two skylights, a double-glazed window to the rear, and an internal window to the hallway. The four-piece family bathroom boasts a washbasin with a mixer tap and vanity unit, a bath with a built-in TV, a shower cubicle with a rain shower and glass sliding door, a low-level WC, tiled walls, and a heated towel rail.