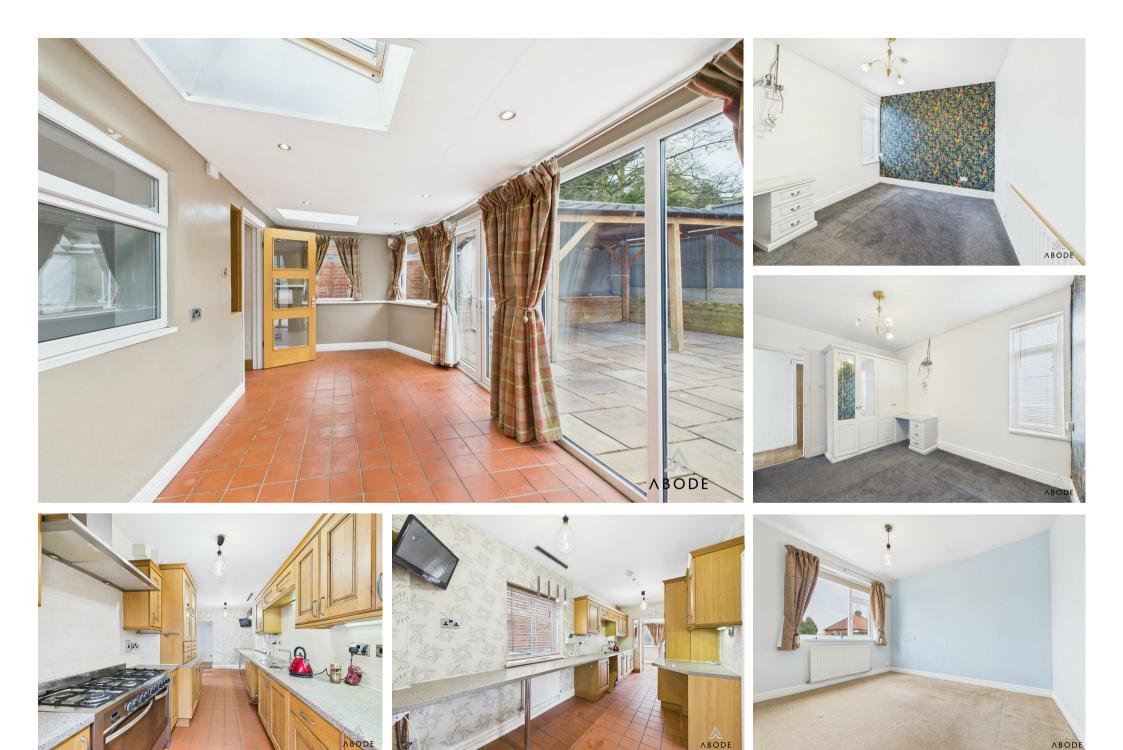

## Accommodation

The property features a welcoming entrance hall with recessed spot lighting and central heating. The kitchen is equipped with a range of matching wall and base units, a roll-edge work surface, a single bowl sink with a mixer tap and drainer, space for a gas cooker, and tiled flooring, leading through to the bright and airy sunroom with skylights, French doors to the patio, and tiled flooring.

The living room benefits from a central heating radiator, two skylights, a double-glazed window to the rear, and an internal window to the hallway. The four-piece family bathroom boasts a washbasin with a mixer tap and vanity unit, a bath with a built-in TV, a shower cubicle with a rain shower and glass sliding door, a low-level WC, tiled walls, and a heated towel rail.

Three well-proportioned bedrooms, all with doubleglazed windows and central heating radiators, complete this fantastic home. Located in a soughtafter area close to local amenities and transport links, this bungalow offers both comfort and convenience.