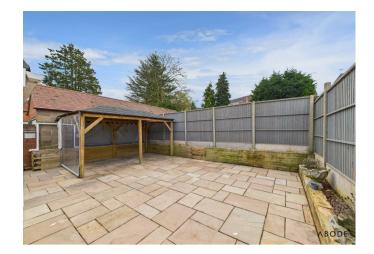

Kitling Greaves Lane, DEI3 0PA Asking Price £300,000

https://www.abodemidlands.co.uk

\*\* NO UPWARD CHAIN \*\*

This three-bedroom detached bungalow offers spacious and versatile living with three reception rooms, perfect for families or those who love to entertain. Situated in a desirable and popular location, it provides easy access to local amenities and transport links. The property boasts a block-paved driveway, offering ample parking, and having solar panels on the roof . along with double-glazed windows for added comfort and efficiency. A wellappointed four-piece family bathroom. completes this fantastic home, making it an excellent choice for those seeking both convenience and comfort.