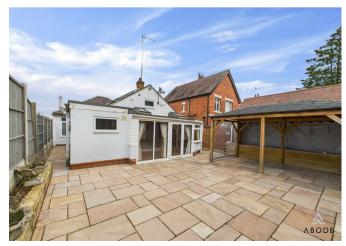

Kitling Greaves Lane, DEI3 0PA Asking Price £300,000

https://www.abodemidlands.co.uk

\*\* NO UPWARD CHAIN \*\*

This three-bedroom detached bungalow offers spacious and versatile living with three reception rooms, perfect for families or those who love to entertain. Situated in a desirable and popular location, it provides easy access to local amenities and transport links. The property boasts a block-paved driveway, offering ample parking, and having solar panels on the roof . along with double-glazed windows for added comfort and efficiency. A wellappointed four-piece family bathroom. completes this fantastic home, making it an excellent choice for those seeking both convenience and comfort.

## Accommodation

The property features a welcoming entrance hall with recessed spot lighting and central heating. The kitchen is equipped with a range of matching wall and base units, a roll-edge work surface, a single bowl sink with a mixer tap and drainer, space for a gas cooker, and tiled flooring, leading through to the bright and airy sunroom with skylights, French doors to the patio, and tiled flooring.