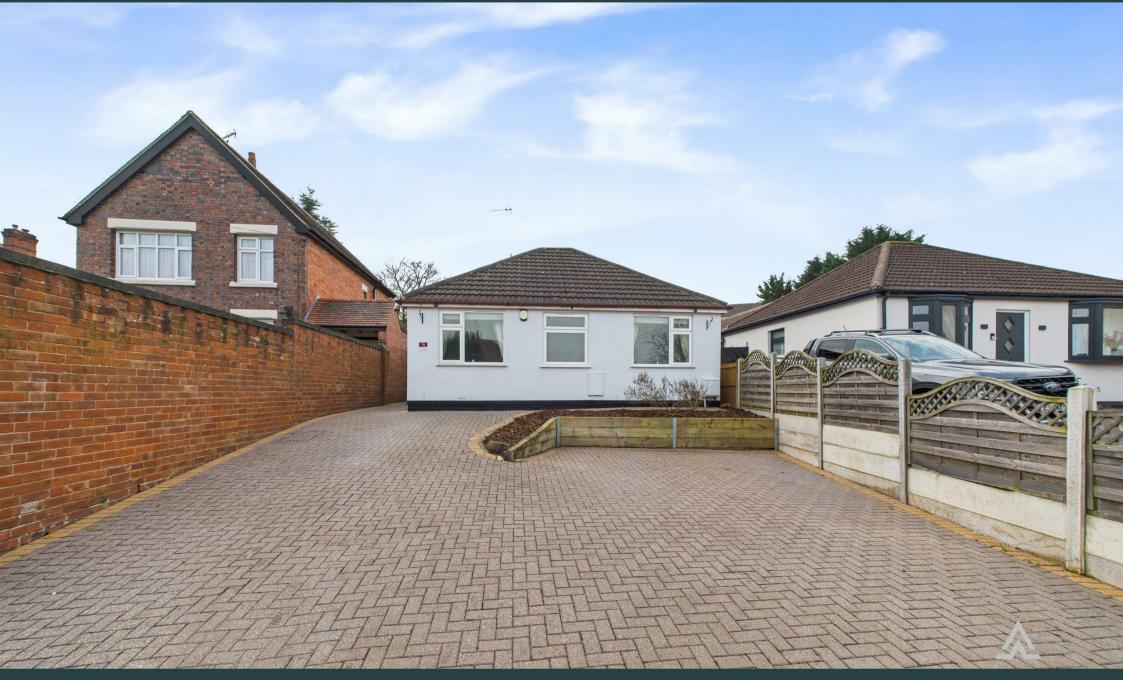

Kitling Greaves Lane, DEI3 0PA Asking Price £300,000

https://www.abodemidlands.co.uk

\*\* NO UPWARD CHAIN \*\*

This three-bedroom detached bungalow offers spacious and versatile living with three reception rooms, perfect for families or those who love to entertain. Situated in a desirable and popular location, it provides easy access to local amenities and transport links. The property boasts a block-paved driveway, offering ample parking, and having solar panels on the roof . along with double-glazed windows for added comfort and efficiency. A wellappointed four-piece family bathroom. completes this fantastic home, making it an excellent choice for those seeking both convenience and comfort.