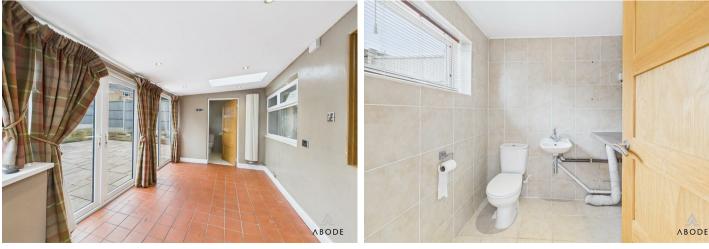

## Accommodation

The property features a welcoming entrance hall with recessed spot lighting and central heating. The kitchen is equipped with a range of matching wall and base units, a roll-edge work surface, a single bowl sink with a mixer tap and drainer, space for a gas cooker, and tiled flooring, leading through to the bright and airy sunroom with skylights, French doors to the patio, and tiled flooring.