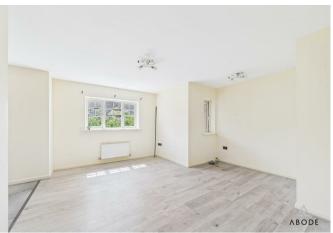

## Accommodation

The apartment is accessed via a secure communal entrance, leading into a welcoming entrance hallway with two useful storage cupboards. The spacious lounge benefits from two front-facing UPVC double glazed windows and flows through to a modern kitchen/diner, which is fitted with a range of matching wall and base units, a gas hob with electric oven and stainless steel extractor hood, stainless steel sink and drainer, space for a fridge freezer, plumbing for a washing machine, and tiled flooring with splashback tiling. There are two wellproportioned bedrooms to the rear, both with UPVC double glazed windows and fitted with radiators and carpet flooring. The bathroom is fitted with a panelled bath and shower over, low level WC, wash hand basin, radiator, extractor fan, and tiled flooring.