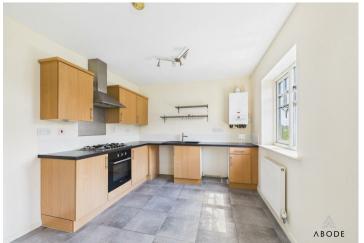

## Accommodation

The apartment is accessed via a secure communal entrance, leading into a welcoming entrance hallway with two useful storage cupboards. The spacious lounge benefits from two front-facing UPVC double glazed windows and flows through to a modern kitchen/diner, which is fitted with a range of matching wall and base units, a gas hob with electric oven and stainless steel extractor hood, stainless steel sink and drainer, space for a fridge freezer, plumbing for a washing machine, and tiled flooring with splashback tiling. There are two wellproportioned bedrooms to the rear, both with UPVC double glazed windows and fitted with radiators and carpet flooring. The bathroom is fitted with a panelled bath and shower over, low level WC, wash hand basin, radiator, extractor fan, and tiled flooring.