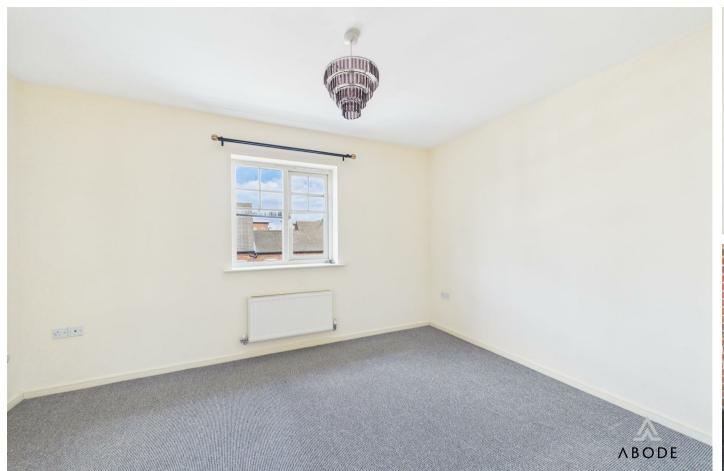

## Accommodation

The apartment is accessed via a secure communal entrance, leading into a welcoming entrance hallway with two useful storage cupboards. The spacious lounge benefits from two front-facing UPVC double glazed windows and flows through to a modern kitchen/diner, which is fitted with a range of matching wall and base units, a gas hob with electric oven and stainless steel extractor hood, stainless steel sink and drainer, space for a fridge freezer, plumbing for a washing machine, and tiled flooring with splashback tiling. There are two wellproportioned bedrooms to the rear, both with UPVC double glazed windows and fitted with radiators and carpet flooring. The bathroom is fitted with a panelled bath and shower over, low level WC, wash hand basin, radiator, extractor fan, and tiled flooring.