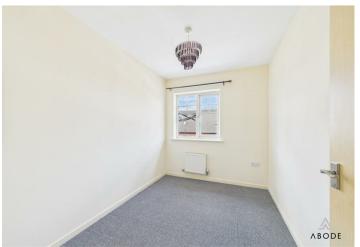

## Accommodation

The apartment is accessed via a secure communal entrance, leading into a welcoming entrance hallway with two useful storage cupboards. The spacious lounge benefits from two front-facing UPVC double glazed windows and flows through to a modern kitchen/diner, which is fitted with a range of matching wall and base units, a gas hob with electric oven and stainless steel extractor hood, stainless steel sink and drainer, space for a fridge freezer, plumbing for a washing machine, and tiled flooring with splashback tiling. There are two wellproportioned bedrooms to the rear, both with UPVC double glazed windows and fitted with radiators and carpet flooring. The bathroom is fitted with a panelled bath and shower over, low level WC, wash hand basin, radiator, extractor fan, and tiled flooring.