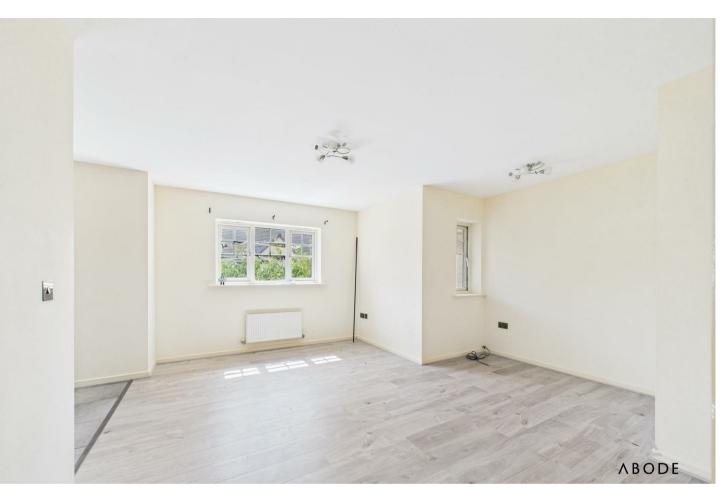

## Accommodation

The apartment is accessed via a secure communal entrance, leading into a welcoming entrance hallway with two useful storage cupboards. The spacious lounge benefits from two front-facing UPVC double glazed windows and flows through to a modern kitchen/diner, which is fitted with a range of matching wall and base units, a gas hob with electric oven and stainless steel extractor hood, stainless steel sink and drainer, space for a fridge freezer, plumbing for a washing machine, and tiled flooring with splashback tiling. There are two wellproportioned bedrooms to the rear, both with UPVC double glazed windows and fitted with radiators and carpet flooring. The bathroom is fitted with a panelled bath and shower over, low level WC, wash hand basin, radiator, extractor fan, and tiled flooring.