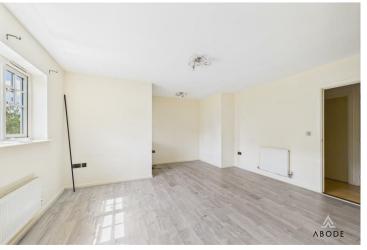

## Accommodation

The apartment is accessed via a secure communal entrance, leading into a welcoming entrance hallway with two useful storage cupboards. The spacious lounge benefits from two front-facing UPVC double glazed windows and flows through to a modern kitchen/diner, which is fitted with a range of matching wall and base units, a gas hob with electric oven and stainless steel extractor hood, stainless steel sink and drainer, space for a fridge freezer, plumbing for a washing machine, and tiled flooring with splashback tiling. There are two wellproportioned bedrooms to the rear, both with UPVC double glazed windows and fitted with radiators and carpet flooring. The bathroom is fitted with a panelled bath and shower over, low level WC, wash hand basin, radiator, extractor fan, and tiled flooring.