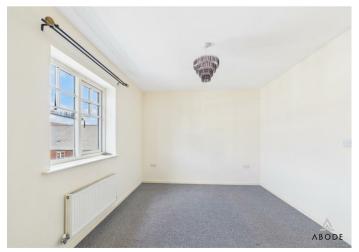

## Accommodation

The apartment is accessed via a secure communal entrance, leading into a welcoming entrance hallway with two useful storage cupboards. The spacious lounge benefits from two front-facing UPVC double glazed windows and flows through to a modern kitchen/diner, which is fitted with a range of matching wall and base units, a gas hob with electric oven and stainless steel extractor hood, stainless steel sink and drainer, space for a fridge freezer, plumbing for a washing machine, and tiled flooring with splashback tiling. There are two wellproportioned bedrooms to the rear, both with UPVC double glazed windows and fitted with radiators and carpet flooring. The bathroom is fitted with a panelled bath and shower over, low level WC, wash hand basin, radiator, extractor fan, and tiled flooring.