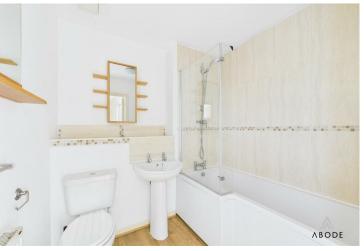

## Accommodation

The apartment is accessed via a secure communal entrance, leading into a welcoming entrance hallway with two useful storage cupboards. The spacious lounge benefits from two front-facing UPVC double glazed windows and flows through to a modern kitchen/diner, which is fitted with a range of matching wall and base units, a gas hob with electric oven and stainless steel extractor hood, stainless steel sink and drainer, space for a fridge freezer, plumbing for a washing machine, and tiled flooring with splashback tiling. There are two wellproportioned bedrooms to the rear, both with UPVC double glazed windows and fitted with radiators and carpet flooring. The bathroom is fitted with a panelled bath and shower over, low level WC, wash hand basin, radiator, extractor fan, and tiled flooring.