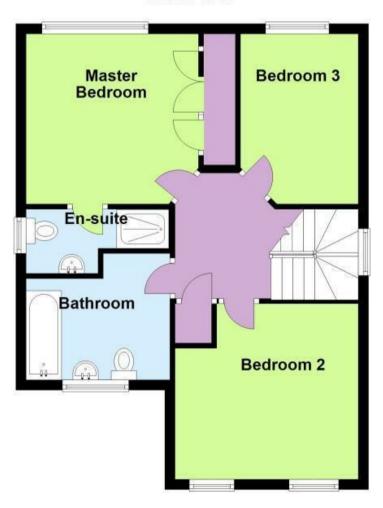

Pershore Drive, Branston, DEI4 3TY Offers Over £250,000

https://www.abodemidlands.co.uk

This impressive three-bedroom detached family home is beautifully presented throughout and offers spacious, modern living accommodation. The property briefly comprises an entrance hallway, a quest cloakroom, and a newly refurbished fitted kitchen finished to a high standard. There is a spacious lounge diner that leads seamlessly into a delightful conservatory, offering additional living space and views over the garden. On the first floor, the landing provides access to three wellproportioned bedrooms, including a master bedroom benefiting from an ensuite shower room. A generously sized, contemporary family bathroom completes the first floor. The home is tastefully presented throughout, making it ideal for families or buyers seeking spacious, ready-to-move-in accommodation.