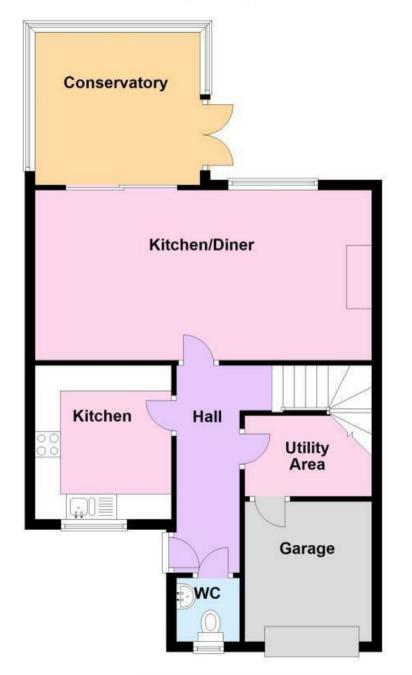

beautifully presented throughout and offers spacious, modern living accommodation. The property briefly comprises an entrance hallway, a quest cloakroom, and a newly refurbished fitted kitchen finished to a high standard. There is a spacious lounge diner that leads seamlessly into a delightful conservatory, offering additional living space and views over the garden. On the first floor, the landing provides access to three wellproportioned bedrooms, including a master bedroom benefiting from an ensuite shower room. A generously sized, contemporary family bathroom completes the first floor. The home is tastefully presented throughout, making it ideal for families or buyers seeking spacious, ready-to-move-in accommodation.

















































## **Ground Floor**