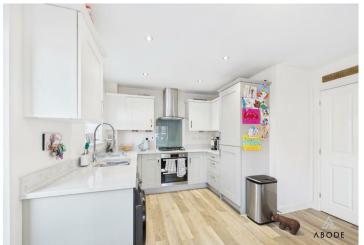

## THE ACCOMMODATION

A modern detached residence positioned within the historic village of Tutbury. This stylish home is fully double glazed and gas centrally heated and provides contemporary decorated interior offering entrance hallway with cloaks cupboard, guest cloakroom with modern white suite, open plan upgraded fitted dining kitchen with built in appliances including oven & hob with an extractor above, concealed fridge freezer, surrounded by an abundance of units with polished stone work surface above with an open plan arrangement to a spacious dining area. The lounge is positioned to the rear elevation with French patio doors onto garden.

OPEN PLAN DINING KITCHEN 15'3" x 11'9"

LOUNGE 19'6" x 10'2"

**FIRST FLOOR** 

MASTER BEDROOM 15'8" x 10'11"

BEDROOM TWO 12'1" x 8'5"

BEDROOM THREE 10'5" x 6'9"