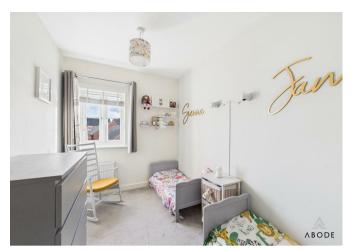

The first floor accommodation offers master bedroom suite with en suite shower room complimented with a light grey wall tile, two further bedrooms to the rear elevation overlook the garden and a central fitted family bathroom with three piece white bathroom suite.

OPEN PLAN DINING KITCHEN 15'3" x 11'9"

LOUNGE 19'6" x 10'2"

**FIRST FLOOR** 

MASTER BEDROOM 15'8" x 10'11"

BEDROOM TWO 12'1" x 8'5"

BEDROOM THREE 10'5" x 6'9"