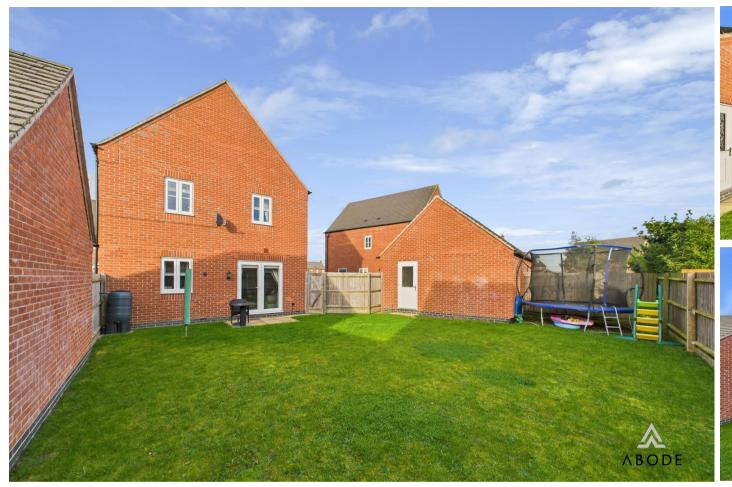

Outside this particular home has a front garden and driveway affording parking for two vehicles leading to a single garage with an internal door allowing for access to a very generous rear garden, mainly laid to lawn with fenced boundaries. This home is relatively new, the current owner has kept the interior to a high presentation standard, with the location being ideal for a growing family, within easy reach of Tutbury village and the A38 & A50 road networks. All viewings by appointment only.