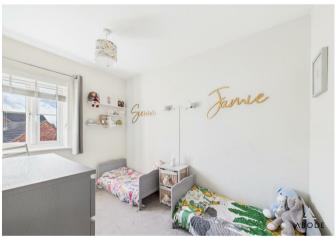

The first floor accommodation offers master bedroom suite with en suite shower room complimented with a light grey wall tile, two further bedrooms to the rear elevation overlook the garden and a central fitted family bathroom with three piece white bathroom suite.

OPEN PLAN DINING KITCHEN 15'3" x 11'9"

LOUNGE 19'6" x 10'2"

**FIRST FLOOR** 

MASTER BEDROOM 15'8" x 10'11"

BEDROOM TWO 12'1" x 8'5"

BEDROOM THREE 10'5" x 6'9"