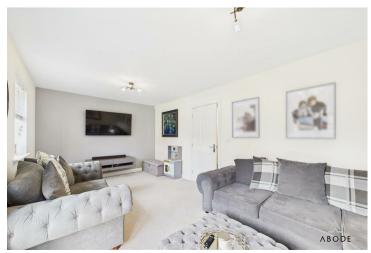

## THE ACCOMMODATION

A modern detached residence positioned within the historic village of Tutbury. This stylish home is fully double glazed and gas centrally heated and provides contemporary decorated interior offering entrance hallway with cloaks cupboard, guest cloakroom with modern white suite, open plan upgraded fitted dining kitchen with built in appliances including oven & hob with an extractor above, concealed fridge freezer, surrounded by an abundance of units with polished stone work surface above with an open plan arrangement to a spacious dining area. The lounge is positioned to the rear elevation with French patio doors onto garden.