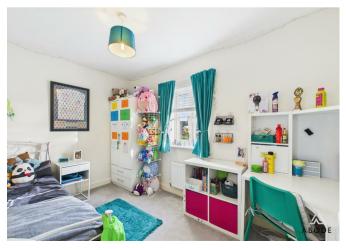

The first floor accommodation offers master bedroom suite with en suite shower room complimented with a light grey wall tile, two further bedrooms to the rear elevation overlook the garden and a central fitted family bathroom with three piece white bathroom suite.

OPEN PLAN DINING KITCHEN 15'3" x 11'9"

LOUNGE 19'6" x 10'2"

**FIRST FLOOR** 

MASTER BEDROOM 15'8" x 10'11"

BEDROOM TWO 12'1" x 8'5"

BEDROOM THREE 10'5" x 6'9"