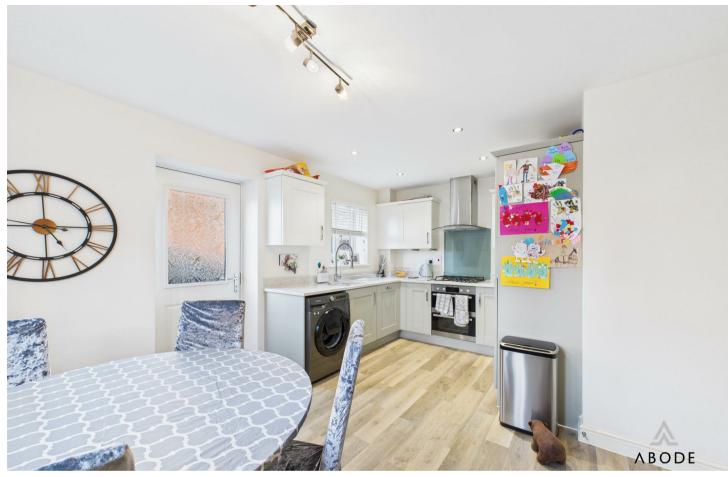

## THE ACCOMMODATION

A modern detached residence positioned within the historic village of Tutbury. This stylish home is fully double glazed and gas centrally heated and provides contemporary decorated interior offering entrance hallway with cloaks cupboard, guest cloakroom with modern white suite, open plan upgraded fitted dining kitchen with built in appliances including oven & hob with an extractor above, concealed fridge freezer, surrounded by an abundance of units with polished stone work surface above with an open plan arrangement to a spacious dining area. The lounge is positioned to the rear elevation with French patio doors onto garden.

OPEN PLAN DINING KITCHEN 15'3" x 11'9"

LOUNGE 19'6" x 10'2"

**FIRST FLOOR** 

MASTER BEDROOM 15'8" x 10'11"

BEDROOM TWO 12'1" x 8'5"

BEDROOM THREE 10'5" x 6'9"