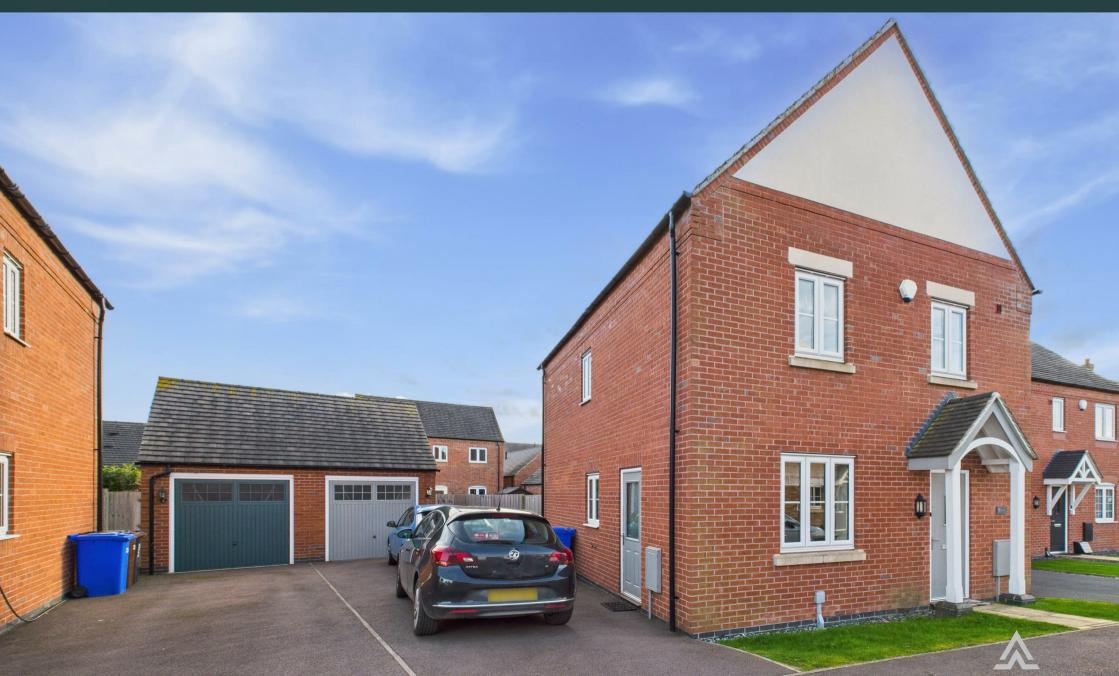

## Tulip Road, Burton upon Trent, DEI3 9LX Asking Price £320,000

https://www.abodemidlands.co.uk

A modern detached residence positioned upon the Heritage Park development within the historic village of Tutbury. This stylish home provides hallway, cloakroom, open plan upgraded fitted dining kitchen with built in appliances with further accommodation on a generous plot.

## THE ACCOMMODATION

A modern detached residence positioned within the historic village of Tutbury. This stylish home is fully double glazed and gas centrally heated and provides contemporary decorated interior offering entrance hallway with cloaks cupboard, guest cloakroom with modern white suite, open plan upgraded fitted dining kitchen with built in appliances including oven & hob with an extractor above, concealed fridge freezer, surrounded by an abundance of units with polished stone work surface above with an open plan arrangement to a spacious dining area. The lounge is positioned to the rear elevation with French patio doors onto garden.

Outside this particular home has a front garden and driveway affording parking for two vehicles leading to a single garage with an internal door allowing for access to a very generous rear garden, mainly laid to lawn with fenced boundaries. This home is relatively new, the current owner has kept the interior to a high presentation standard, with the location being ideal for a growing family, within easy reach of Tutbury village and the A38 & A50 road networks. All viewings by appointment only.