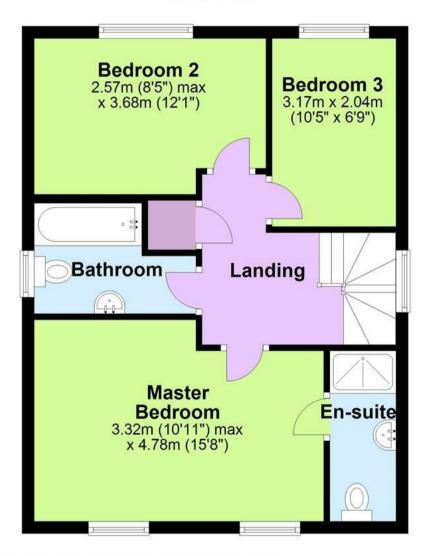

The first floor accommodation offers master bedroom suite with en suite shower room complimented with a light grey wall tile, two further bedrooms to the rear elevation overlook the garden and a central fitted family bathroom with three piece white bathroom suite.

OPEN PLAN DINING KITCHEN 15'3" x 11'9"

LOUNGE 19'6" x 10'2"

**FIRST FLOOR** 

MASTER BEDROOM 15'8" x 10'11"

BEDROOM TWO 12'1" x 8'5"

BEDROOM THREE 10'5" x 6'9"

## **First Floor**