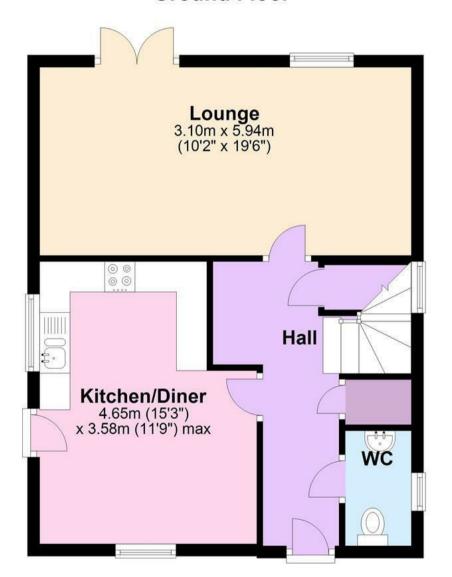

OPEN PLAN DINING KITCHEN 15'3" x 11'9"

LOUNGE 19'6" x 10'2"

**FIRST FLOOR** 

MASTER BEDROOM 15'8" x 10'11"

BEDROOM TWO 12'1" x 8'5"

BEDROOM THREE 10'5" x 6'9"

## **Ground Floor**