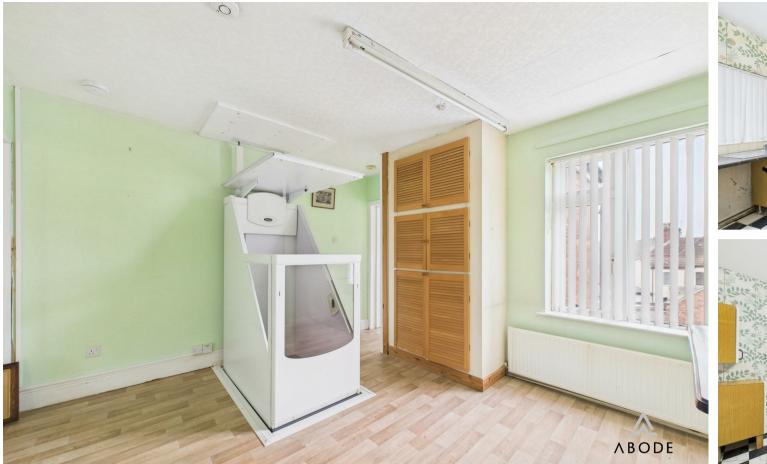

Inside, the accommodation includes a living room, a good-sized kitchen, and both a wet room and a separate bathroom. The property also benefits from double glazing and gas central heating. While it is in need of some modernisation, it provides a solid foundation for a comfortable home.