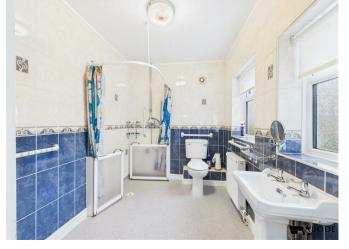

Inside, the accommodation includes a living room, a good-sized kitchen, and both a wet room and a separate bathroom. The property also benefits from double glazing and gas central heating. While it is in need of some modernisation, it provides a solid foundation for a comfortable home.