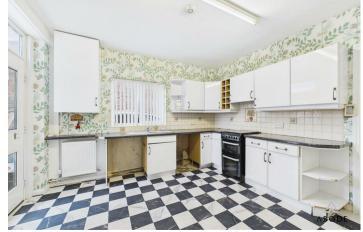

Inside, the accommodation includes a living room, a good-sized kitchen, and both a wet room and a separate bathroom. The property also benefits from double glazing and gas central heating. While it is in need of some modernisation, it provides a solid foundation for a comfortable home.