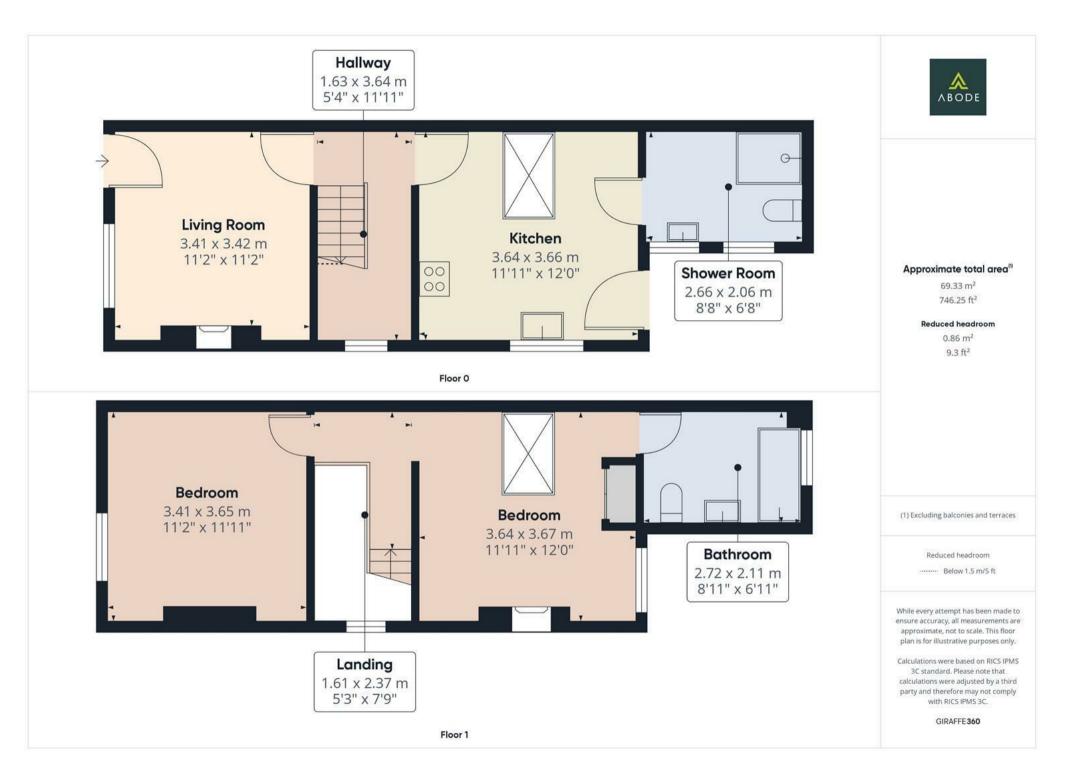

Inside, the accommodation includes a living room, a good-sized kitchen, and both a wet room and a separate bathroom. The property also benefits from double glazing and gas central heating. While it is in need of some modernisation, it provides a solid foundation for a comfortable home.