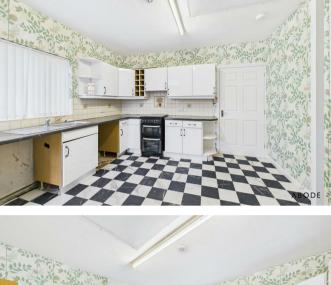

Inside, the accommodation includes a living room, a good-sized kitchen, and both a wet room and a separate bathroom. The property also benefits from double glazing and gas central heating. While it is in need of some modernisation, it provides a solid foundation for a comfortable home.