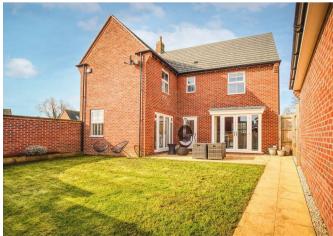

In the kitchen area, double-glazed UPVC French doors open onto the patio, complementing a selection of matching wall and base units with elegant drop-edge granite preparation surfaces. The kitchen is fully equipped with an induction hob beneath a stainless steel extractor, an inset stainless steel sink with a mixer tap and moulded drainer, an integrated dishwasher, fridge, and freezer, as well as an eye-level oven and grill. A door leads through to the utility room for added convenience.

#### Lounge

Featuring triple-aspect views to both the side and rear elevations, a set of UPVC double-glazed French doors with adjoining glazed units leading to the patio, panelling to the walls, a TV aerial point, and two central heating radiators.