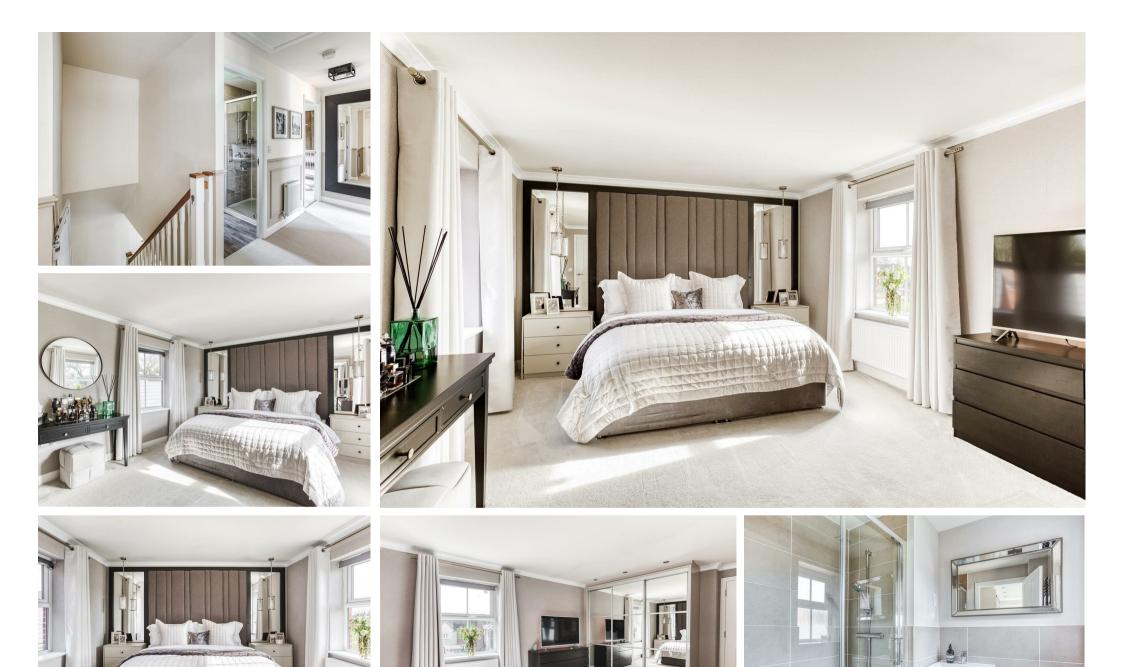

# Bedroom One

Featuring dual-aspect views to both side elevations with two UPVC double-glazed windows, a central heating radiator, a thermostat, and a range of built-in fitted wardrobes with LED downlighting, sliding mirrored doors, hanging rails, and shelving. An internal door leads to:

# En-suite

With a UPVC double-glazed frosted window to the rear elevation, featuring a three-piece shower suite comprising a lowlevel WC with a continental flush, a pedestal wash hand basin with a mixer tap, and a double shower cubicle enclosure with a sliding glass screen and complementary tiling to the walls. Additional features include a chrome heated towel radiator, an extractor fan, spotlighting to the ceiling, and a shaving point.