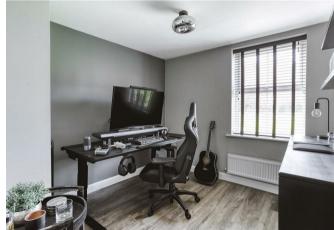

#### Study

With a UPVC double-glazed window to the front elevation, Amtico flooring throughout, and a central heating radiator.