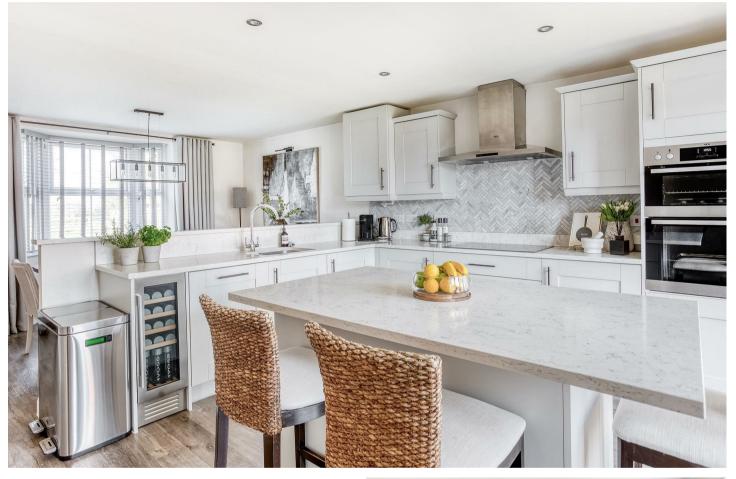

# Kitchen/Diner

As the hub of the home, this space has been upgraded with luxurious granite worktops, marble tiling and Amtico flooring throughout. The dining area features a double-glazed, bay-fronted window to the front elevation and a central heating radiator.

In the kitchen area, double-glazed UPVC French doors open onto the patio, complementing a selection of matching wall and base units with elegant drop-edge granite preparation surfaces. The kitchen is fully equipped with an induction hob beneath a stainless steel extractor, an inset stainless steel sink with a mixer tap and moulded drainer, an integrated dishwasher, fridge, and freezer, as well as an eye-level oven and grill. A door leads through to the utility room for added convenience.