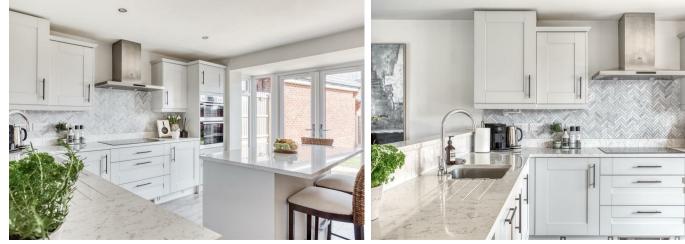

# Kitchen/Diner

As the hub of the home, this space has been upgraded with luxurious granite worktops, marble tiling and Amtico flooring throughout. The dining area features a double-glazed, bay-fronted window to the front elevation and a central heating radiator.

In the kitchen area, double-glazed UPVC French doors open onto the patio, complementing a selection of matching wall and base units with elegant drop-edge granite preparation surfaces. The kitchen is fully equipped with an induction hob beneath a stainless steel extractor, an inset stainless steel sink with a mixer tap and moulded drainer, an integrated dishwasher, fridge, and freezer, as well as an eye-level oven and grill. A door leads through to the utility room for added convenience.