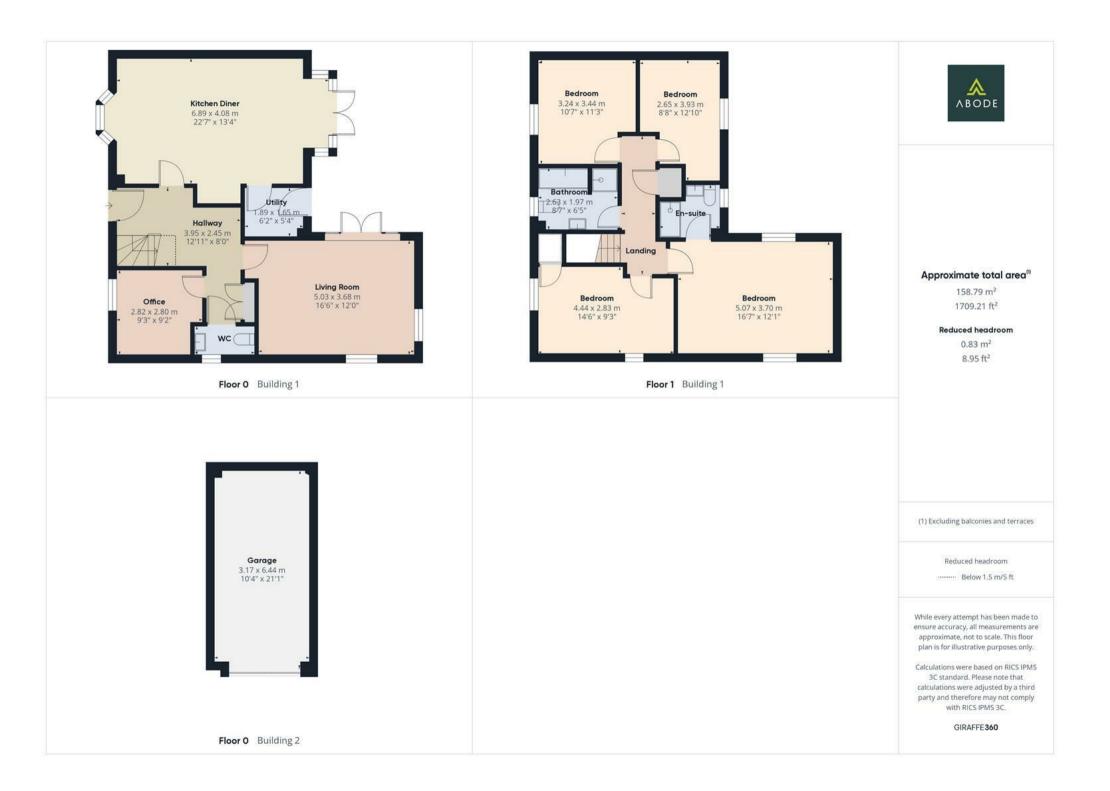

#### Hallway

With stairs rising to the first floor, a built-in double storage cupboard with hanging rail and alarm system, a central heating radiator, and a thermostat for the central heating.

# Kitchen/Diner

As the hub of the home, this space has been upgraded with luxurious granite worktops, marble tiling and Amtico flooring throughout. The dining area features a double-glazed, bay-fronted window to the front elevation and a central heating radiator.

In the kitchen area, double-glazed UPVC French doors open onto the patio, complementing a selection of matching wall and base units with elegant drop-edge granite preparation surfaces. The kitchen is fully equipped with an induction hob beneath a stainless steel extractor, an inset stainless steel sink with a mixer tap and moulded drainer, an integrated dishwasher, fridge, and freezer, as well as an eye-level oven and grill. A door leads through to the utility room for added convenience.

# Cloaks/W.C.

With a UPVC double-glazed frosted window to the side elevation, Amtico flooring throughout, a lowlevel WC with a continental flush, a wash hand basin with a mixer tap and tiled splashback, a central heating radiator, spotlighting to the ceiling, and a towel rail.

#### Lounge

Featuring triple-aspect views to both the side and rear elevations, a set of UPVC double-glazed French doors with adjoining glazed units leading to the patio, panelling to the walls, a TV aerial point, and two central heating radiators.

#### Study

With a UPVC double-glazed window to the front elevation, Amtico flooring throughout, and a central heating radiator.

### Utility Room

With a composite double-glazed frosted door to the rear elevation, Karndean flooring throughout, integrated washing machine, a range of matching base and eye-level storage cupboards with drop-edge work surfaces, plumbing and space for undercounter white goods, and an extractor fan.

### Landing

With access to loft space via a loft hatch, a central heating radiator, an airing cupboard housing the pressurised hot water system with eye-level shelving, panelling to the lower walls, a smoke alarm, and internal doors leading to:

# Bedroom One

Featuring dual-aspect views to both side elevations with two UPVC double-glazed windows, a central heating radiator, a thermostat, and a range of built-in fitted wardrobes with LED downlighting, sliding mirrored doors, hanging rails, and shelving. An internal door leads to:

# En-suite

With a UPVC double-glazed frosted window to the rear elevation, featuring a three-piece shower suite comprising a lowlevel WC with a continental flush, a pedestal wash hand basin with a mixer tap, and a double shower cubicle enclosure with a sliding glass screen and complementary tiling to the walls. Additional features include a chrome heated towel radiator, an extractor fan, spotlighting to the ceiling, and a shaving point.

### Bedroom Two

Featuring dual-aspect views with two UPVC double-glazed windows to both the front and side elevations, a central heating radiator, panelling to the walls, and a built-in storage cupboard.

# Bedroom Three

With a UPVC double-glazed window to the front elevation and a central heating radiator.

### **Bedroom Four**

With a UPVC double-glazed window to the rear elevation and a central heating radiator.

# Bathroom

With a UPVC double-glazed frosted window to the front elevation, featuring a four-piece family bathroom suite comprising a low-level WC with a continental flush, a panelled bath unit with a mixer tap and complementary tiling surround, a vanity wash hand basin with a mixer tap, and a shower cubicle with LED lighting. Additional features include complementary tiling to the walls, a chrome heated towel radiator, and an extractor fan.