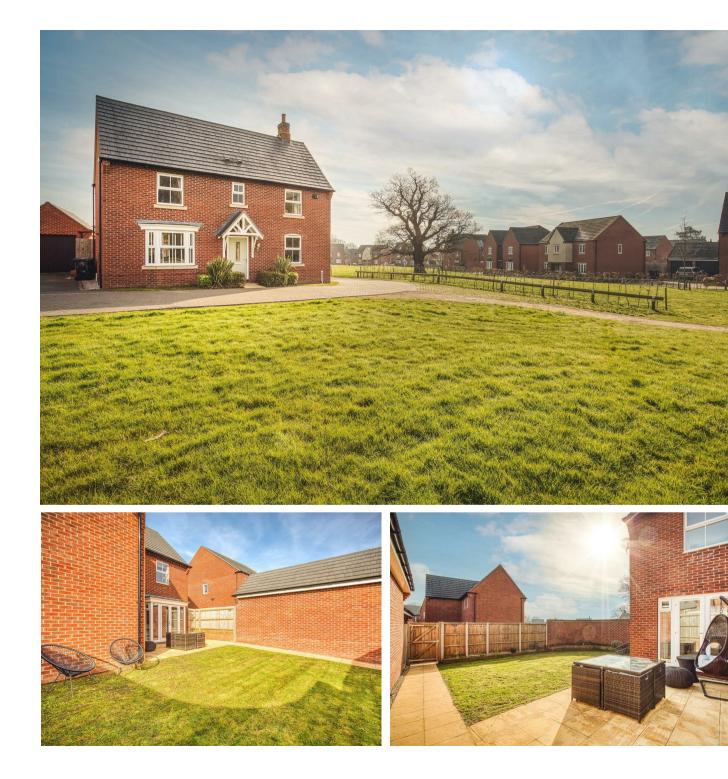

# Hindlip Close, Doveridge, Derbyshire, DE6 5LF **£485,000**

https://www.abodemidlands.co.uk

This exceptional David Wilson home is a perfect example of show home-style living, boasting a highly sought-after corner plot with an open aspect and picturesque green space to the front and side elevations. Meticulously maintained and upgraded by the current owners, the property has been enhanced with premium upgrades, including luxurious worktops and Amtico flooring throughout, creating a stylish and modern living space at the heart of the home.

Located within the prestigious David Wilson development on the edge of the desirable Doveridge village, the home is within walking distance of a range of local village life amenities, including a First School, public house, sports club, village hall, and a historic church.

To the rear of the property, there is a garage, providing additional storage or parking options.

The property is also conveniently positioned for commuting, with Uttoxeter and Ashbourne both within easy reach, offering a wider selection of amenities. Excellent transport links include the A50 dual carriageway, which connects to the MI and M6 motorways, as well as providing access to the cities of Derby and Stoke-on-Trent.

In the kitchen area, double-glazed UPVC French doors open onto the patio, complementing a selection of matching wall and base units with elegant drop-edge granite preparation surfaces. The kitchen is fully equipped with an induction hob beneath a stainless steel extractor, an inset stainless steel sink with a mixer tap and moulded drainer, an integrated dishwasher, fridge, and freezer, as well as an eye-level oven and grill. A door leads through to the utility room for added convenience.

#### Lounge

Featuring triple-aspect views to both the side and rear elevations, a set of UPVC double-glazed French doors with adjoining glazed units leading to the patio, panelling to the walls, a TV aerial point, and two central heating radiators.