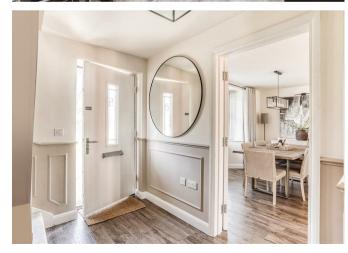

#### Hallway

With stairs rising to the first floor, a built-in double storage cupboard with hanging rail and alarm system, a central heating radiator, and a thermostat for the central heating.