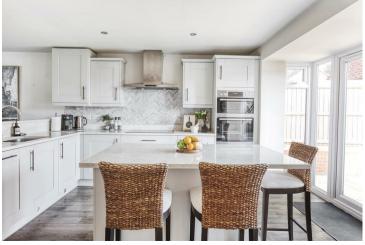

# Kitchen/Diner

As the hub of the home, this space has been upgraded with luxurious granite worktops, marble tiling and Amtico flooring throughout. The dining area features a double-glazed, bay-fronted window to the front elevation and a central heating radiator.

In the kitchen area, double-glazed UPVC French doors open onto the patio, complementing a selection of matching wall and base units with elegant drop-edge granite preparation surfaces. The kitchen is fully equipped with an induction hob beneath a stainless steel extractor, an inset stainless steel sink with a mixer tap and moulded drainer, an integrated dishwasher, fridge, and freezer, as well as an eye-level oven and grill. A door leads through to the utility room for added convenience.