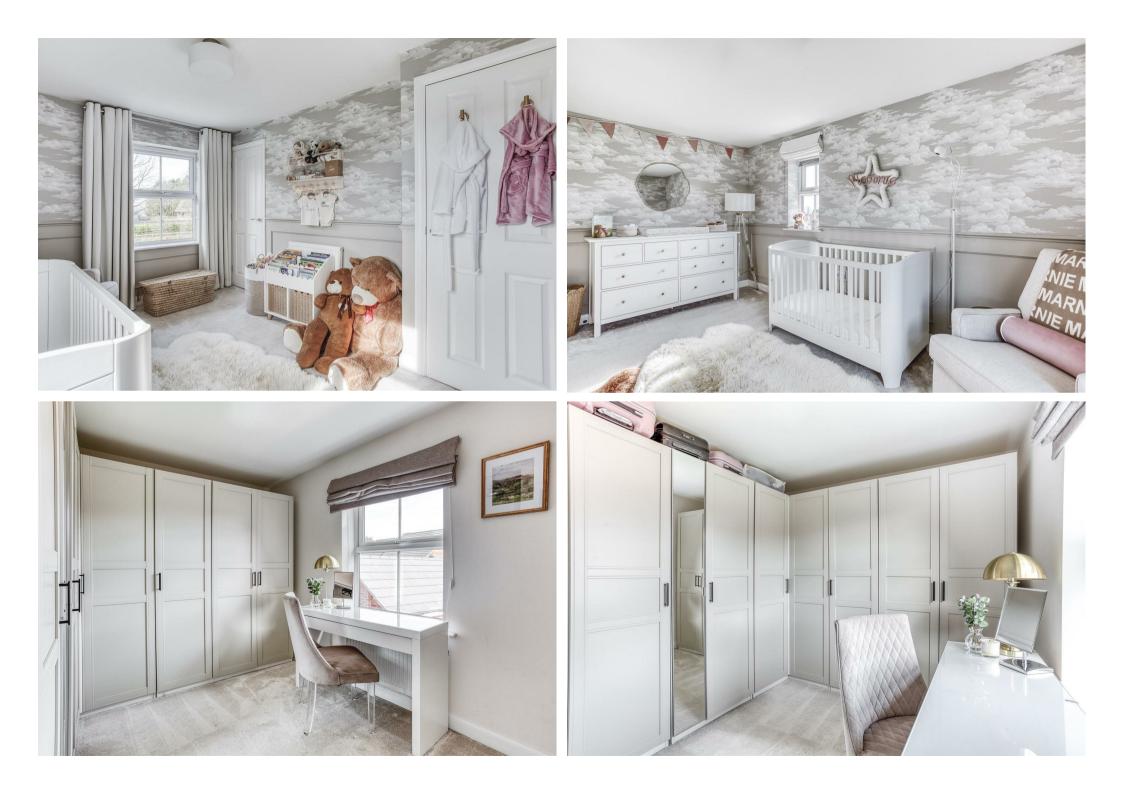

### Bedroom Two

Featuring dual-aspect views with two UPVC double-glazed windows to both the front and side elevations, a central heating radiator, panelling to the walls, and a built-in storage cupboard.

# Bedroom Three

With a UPVC double-glazed window to the front elevation and a central heating radiator.

### **Bedroom Four**

With a UPVC double-glazed window to the rear elevation and a central heating radiator.