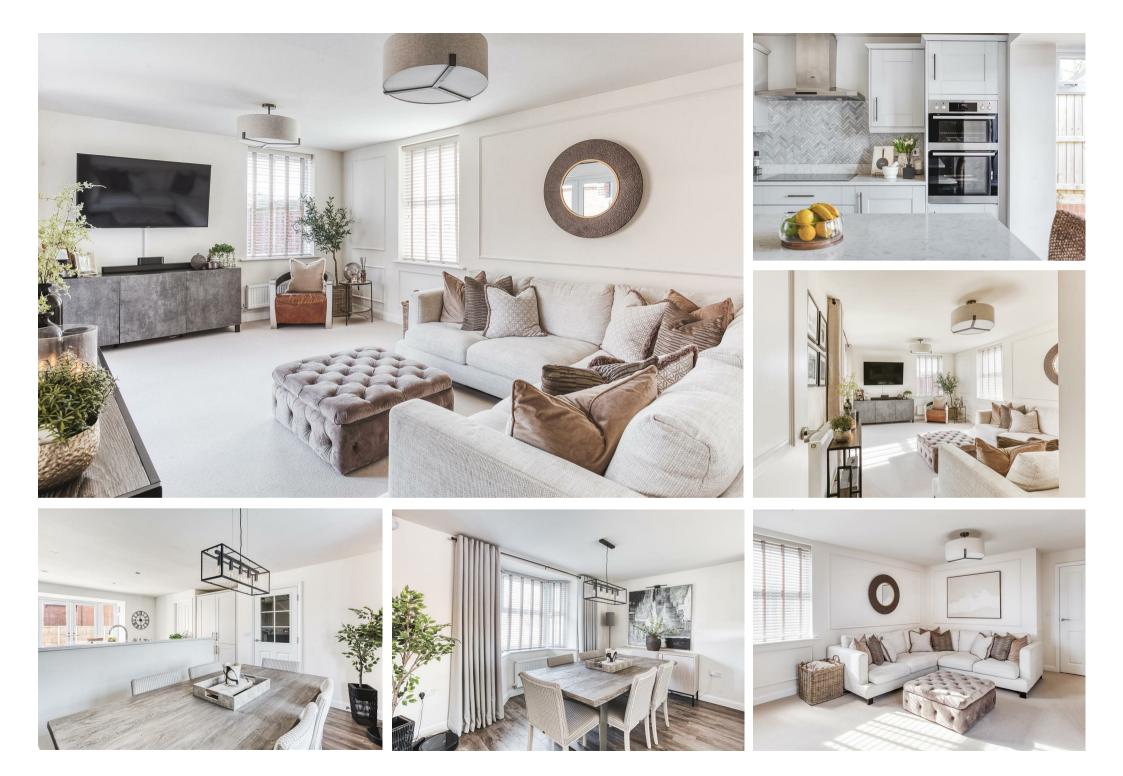

# Kitchen/Diner

As the hub of the home, this space has been upgraded with luxurious granite worktops, marble tiling and Amtico flooring throughout. The dining area features a double-glazed, bay-fronted window to the front elevation and a central heating radiator.

In the kitchen area, double-glazed UPVC French doors open onto the patio, complementing a selection of matching wall and base units with elegant drop-edge granite preparation surfaces. The kitchen is fully equipped with an induction hob beneath a stainless steel extractor, an inset stainless steel sink with a mixer tap and moulded drainer, an integrated dishwasher, fridge, and freezer, as well as an eye-level oven and grill. A door leads through to the utility room for added convenience.

#### Lounge

Featuring triple-aspect views to both the side and rear elevations, a set of UPVC double-glazed French doors with adjoining glazed units leading to the patio, panelling to the walls, a TV aerial point, and two central heating radiators.