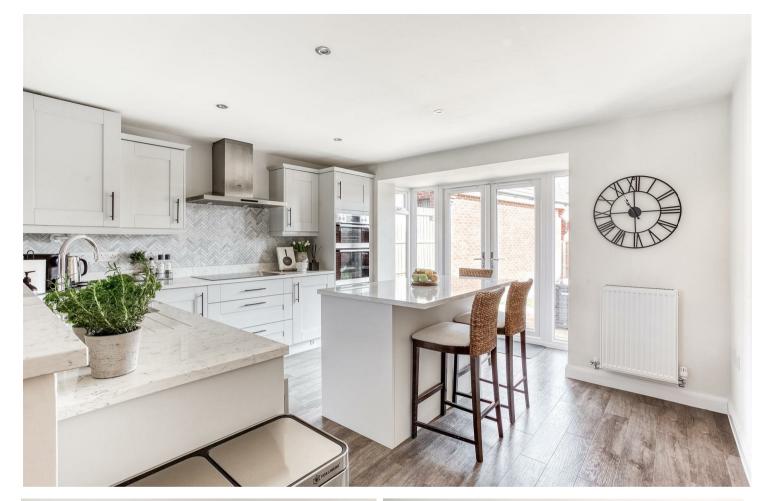

# Kitchen/Diner

As the hub of the home, this space has been upgraded with luxurious granite worktops, marble tiling and Amtico flooring throughout. The dining area features a double-glazed, bay-fronted window to the front elevation and a central heating radiator.

In the kitchen area, double-glazed UPVC French doors open onto the patio, complementing a selection of matching wall and base units with elegant drop-edge granite preparation surfaces. The kitchen is fully equipped with an induction hob beneath a stainless steel extractor, an inset stainless steel sink with a mixer tap and moulded drainer, an integrated dishwasher, fridge, and freezer, as well as an eye-level oven and grill. A door leads through to the utility room for added convenience.