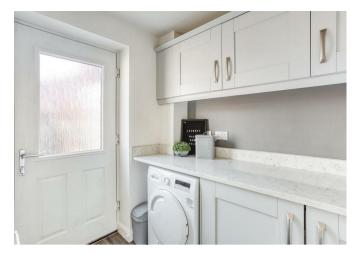

### Utility Room

With a composite double-glazed frosted door to the rear elevation, Karndean flooring throughout, integrated washing machine, a range of matching base and eye-level storage cupboards with drop-edge work surfaces, plumbing and space for undercounter white goods, and an extractor fan.