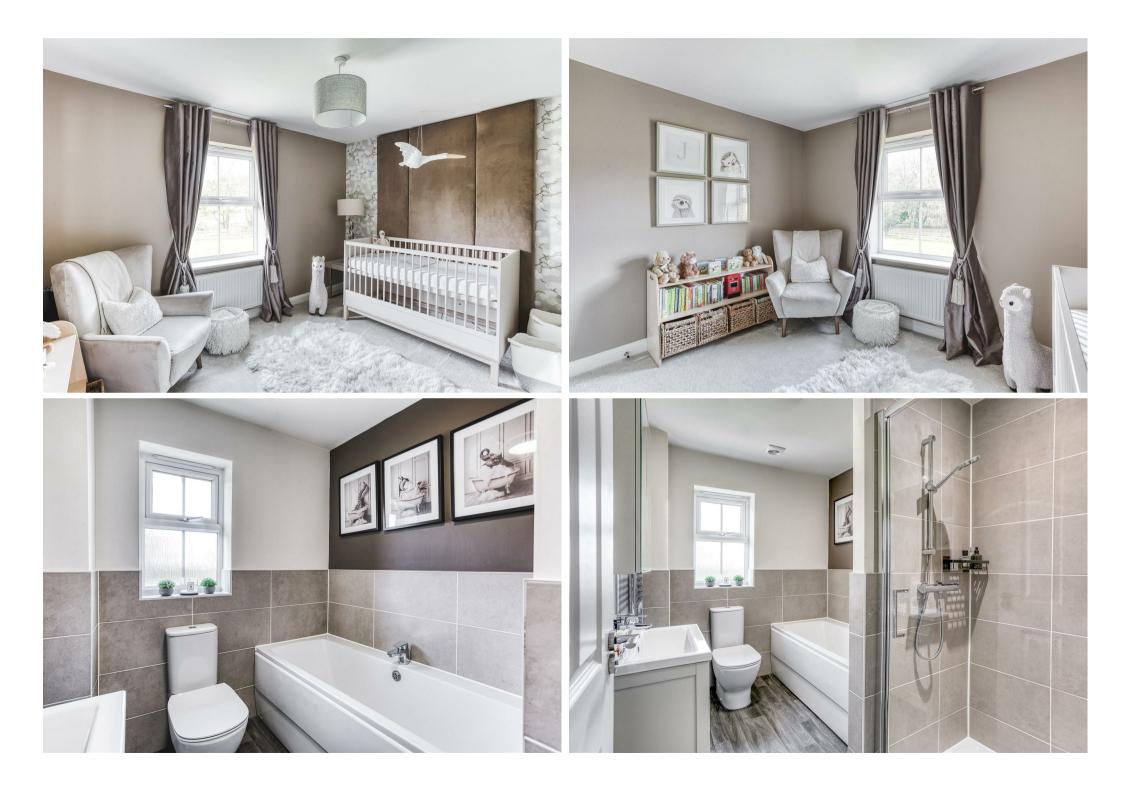

# Bathroom

With a UPVC double-glazed frosted window to the front elevation, featuring a four-piece family bathroom suite comprising a low-level WC with a continental flush, a panelled bath unit with a mixer tap and complementary tiling surround, a vanity wash hand basin with a mixer tap, and a shower cubicle with LED lighting. Additional features include complementary tiling to the walls, a chrome heated towel radiator, and an extractor fan.