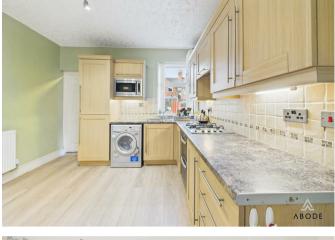

#### Kitchen Diner

Base and eye level units with complimentary worktops, one and a half bowl stainless steel sink with draining board, built in fridge freezer, microwave, cooker with gas hob and extractor hood above. Boiler, space and plumbing for washing machine, under counter lights and light up cupboards, UPVC double glazed window to the rear elevation, central heating radiator, partially tiled walls.