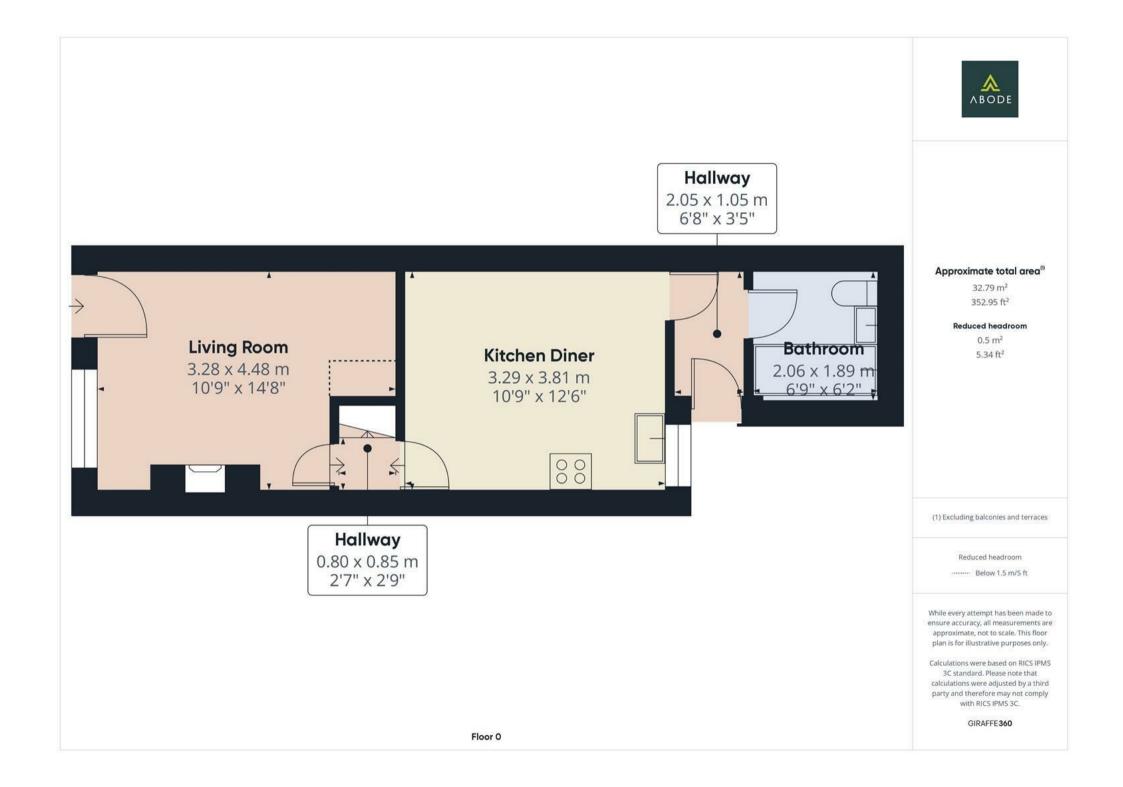

In brief, the accommodation comprises: living room, hallway, kitchen/diner, and bathroom on the ground floor; two bedrooms on the first floor; and a master bedroom with en-suite on the second floor. To the rear, the property features an enclosed yard, which could be utilised as a driveway if desired.

#### Living Room

UPVC double glazed window to the front elevation, central heating radiator, feature gas fireplace with mantle and hearth.

#### Hallway

Stairs leading up to the first floor.

#### Kitchen Diner

Base and eye level units with complimentary worktops, one and a half bowl stainless steel sink with draining board, built in fridge freezer, microwave, cooker with gas hob and extractor hood above. Boiler, space and plumbing for washing machine, under counter lights and light up cupboards, UPVC double glazed window to the rear elevation, central heating radiator, partially tiled walls.

#### Bathroom

White suite comprising:- bath with shower over, WC and wash hand basin. Tiled flooring and walls, towel radiator, spot lighting, fitted mirror and shelf.