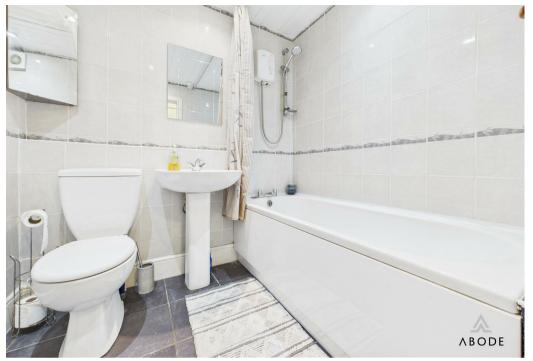

#### Bathroom

White suite comprising:- bath with shower over, WC and wash hand basin. Tiled flooring and walls, towel radiator, spot lighting, fitted mirror and shelf.