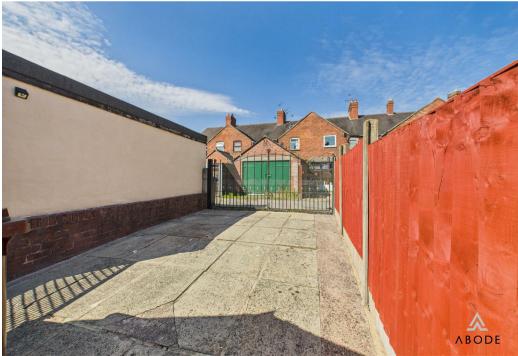

In brief, the accommodation comprises: living room, hallway, kitchen/diner, and bathroom on the ground floor; two bedrooms on the first floor; and a master bedroom with en-suite on the second floor. To the rear, the property features an enclosed yard, which could be utilised as a driveway if desired.

#### Outside

To the rear the yard is enclosed with gated access providing off road parking if desired.