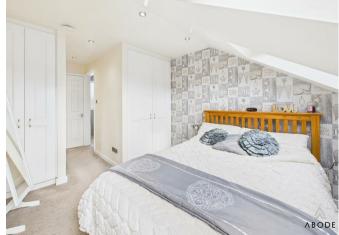

#### Master Bedroom

Two UPVC double glazed velux windows to the front elevation, four door built in wardrobes, central heating radiator, spot lighting.