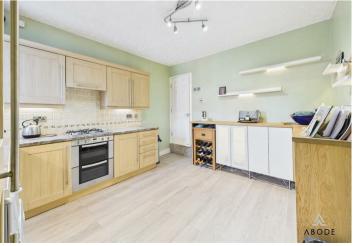

#### Kitchen Diner

Base and eye level units with complimentary worktops, one and a half bowl stainless steel sink with draining board, built in fridge freezer, microwave, cooker with gas hob and extractor hood above. Boiler, space and plumbing for washing machine, under counter lights and light up cupboards, UPVC double glazed window to the rear elevation, central heating radiator, partially tiled walls.