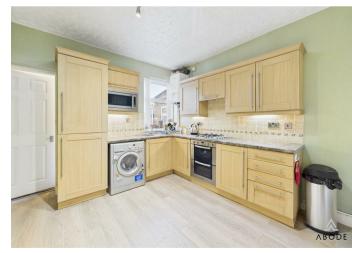

#### Kitchen Diner

Base and eye level units with complimentary worktops, one and a half bowl stainless steel sink with draining board, built in fridge freezer, microwave, cooker with gas hob and extractor hood above. Boiler, space and plumbing for washing machine, under counter lights and light up cupboards, UPVC double glazed window to the rear elevation, central heating radiator, partially tiled walls.