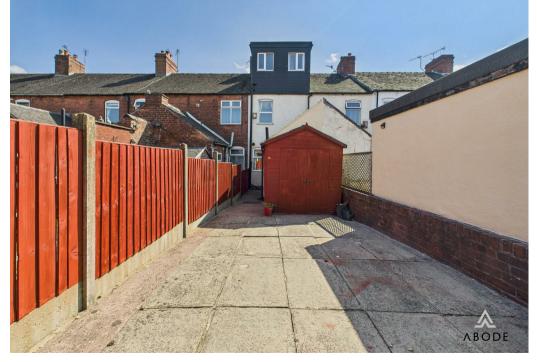

In brief, the accommodation comprises: living room, hallway, kitchen/diner, and bathroom on the ground floor; two bedrooms on the first floor; and a master bedroom with en-suite on the second floor. To the rear, the property features an enclosed yard, which could be utilised as a driveway if desired.

#### Outside

To the rear the yard is enclosed with gated access providing off road parking if desired.