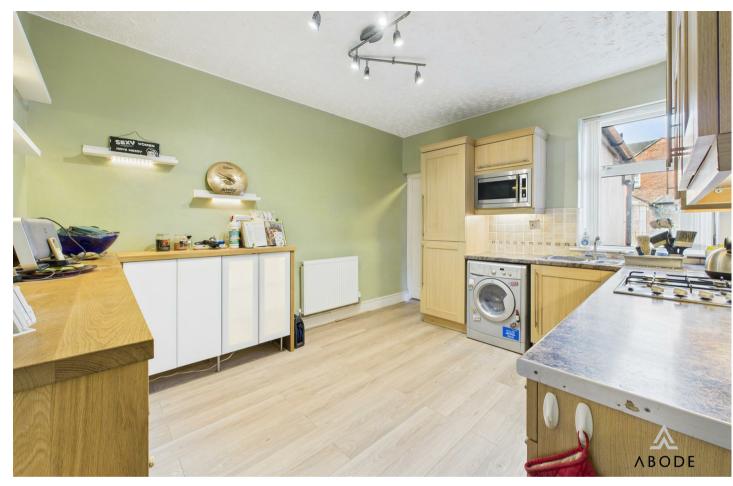

#### Kitchen Diner

Base and eye level units with complimentary worktops, one and a half bowl stainless steel sink with draining board, built in fridge freezer, microwave, cooker with gas hob and extractor hood above. Boiler, space and plumbing for washing machine, under counter lights and light up cupboards, UPVC double glazed window to the rear elevation, central heating radiator, partially tiled walls.