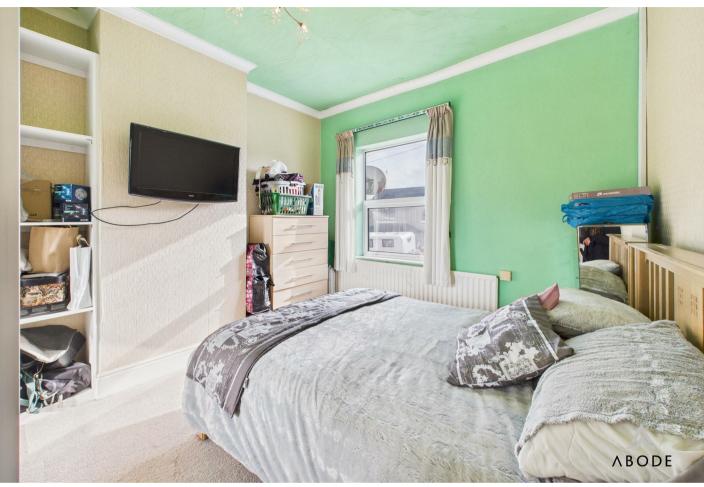

#### Master Bedroom

Two UPVC double glazed velux windows to the front elevation, four door built in wardrobes, central heating radiator, spot lighting.