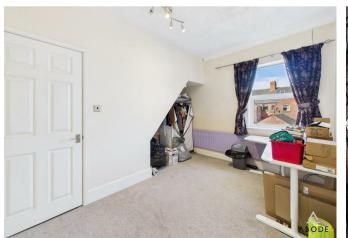

#### Bedroom

UPVC double glazed window to the front elevation, central heating radiator.

#### Bedroom

UPVC double glazed window to the rear elevation, central heating radiator, storage cupboard.