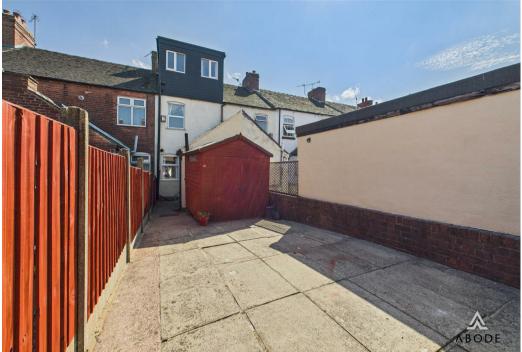

In brief, the accommodation comprises: living room, hallway, kitchen/diner, and bathroom on the ground floor; two bedrooms on the first floor; and a master bedroom with en-suite on the second floor. To the rear, the property features an enclosed yard, which could be utilised as a driveway if desired.

#### Outside

To the rear the yard is enclosed with gated access providing off road parking if desired.