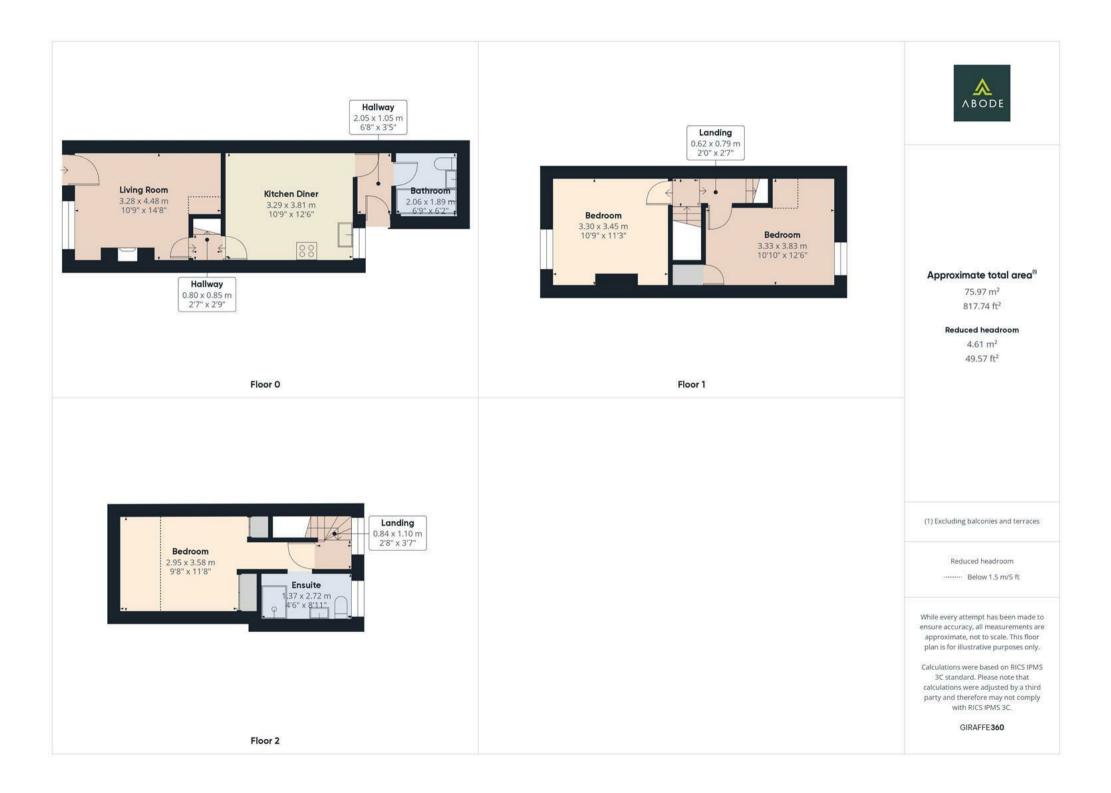

In brief, the accommodation comprises: living room, hallway, kitchen/diner, and bathroom on the ground floor; two bedrooms on the first floor; and a master bedroom with en-suite on the second floor. To the rear, the property features an enclosed yard, which could be utilised as a driveway if desired.

#### Living Room

UPVC double glazed window to the front elevation, central heating radiator, feature gas fireplace with mantle and hearth.

#### Hallway

Stairs leading up to the first floor.

#### Kitchen Diner

Base and eye level units with complimentary worktops, one and a half bowl stainless steel sink with draining board, built in fridge freezer, microwave, cooker with gas hob and extractor hood above. Boiler, space and plumbing for washing machine, under counter lights and light up cupboards, UPVC double glazed window to the rear elevation, central heating radiator, partially tiled walls.

#### **Rear Hallway**

Tiled flooring, loft access, UPVC double glazed door leading out into the garden.

#### Bathroom

White suite comprising:- bath with shower over, WC and wash hand basin. Tiled flooring and walls, towel radiator, spot lighting, fitted mirror and shelf.

#### Landing

Spot lighting, stairs leading up to the second floor.

#### Bedroom

UPVC double glazed window to the front elevation, central heating radiator.

#### Bedroom

UPVC double glazed window to the rear elevation, central heating radiator, storage cupboard.

#### Landing

Spot lighting, UPVC double glazed window to the rear elevation.

#### Master Bedroom

Two UPVC double glazed velux windows to the front elevation, four door built in wardrobes, central heating radiator, spot lighting.

#### Ensuite

Modern suite comprising;- WC, wash hand basin with storage cupboard below, free standing shower cubicle with waterfall shower head and hand held shower. Additional storage cupboard, tiled flooring and walls, towel radiator, UPVC double glazed window to the rear elevation, spot lighting, light up wall mirror.