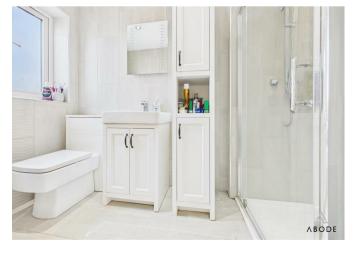

#### Bathroom

White suite comprising:- bath with shower over, WC and wash hand basin. Tiled flooring and walls, towel radiator, spot lighting, fitted mirror and shelf.