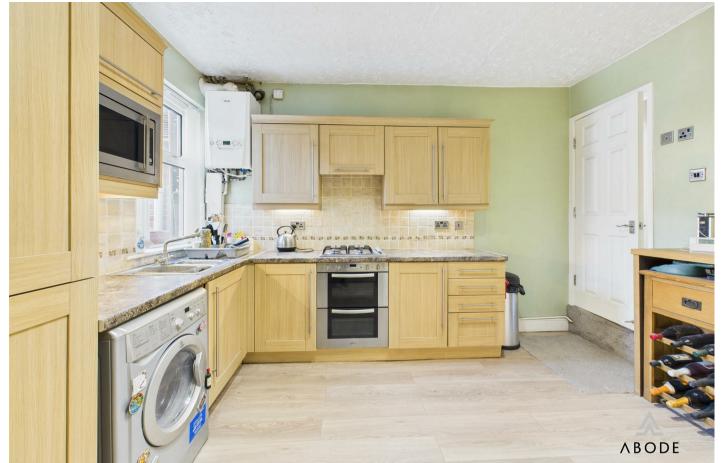

#### Kitchen Diner

Base and eye level units with complimentary worktops, one and a half bowl stainless steel sink with draining board, built in fridge freezer, microwave, cooker with gas hob and extractor hood above. Boiler, space and plumbing for washing machine, under counter lights and light up cupboards, UPVC double glazed window to the rear elevation, central heating radiator, partially tiled walls.