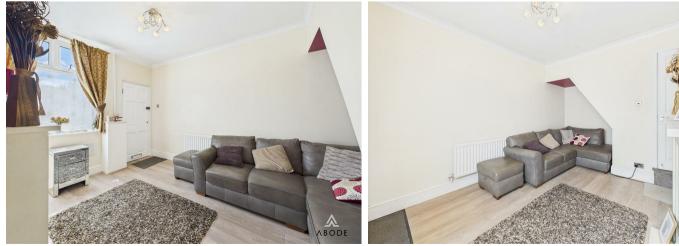

#### Living Room

UPVC double glazed window to the front elevation, central heating radiator, feature gas fireplace with mantle and hearth.