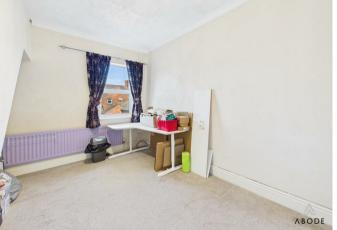

#### Bedroom

UPVC double glazed window to the front elevation, central heating radiator.

#### Bedroom

UPVC double glazed window to the rear elevation, central heating radiator, storage cupboard.