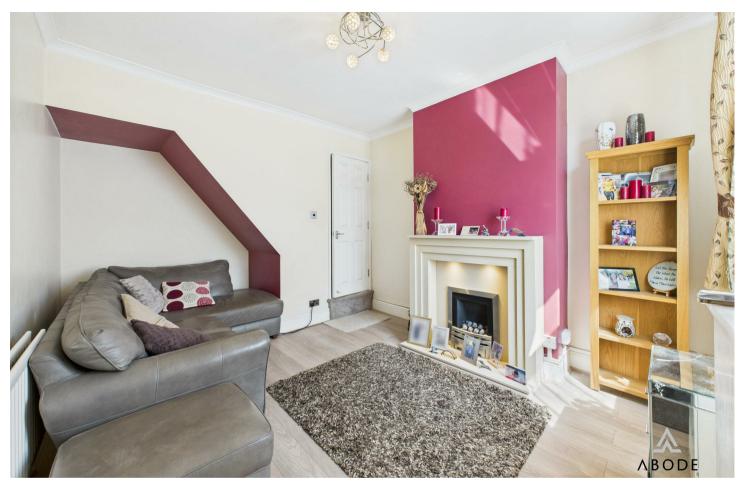

#### Living Room

UPVC double glazed window to the front elevation, central heating radiator, feature gas fireplace with mantle and hearth.