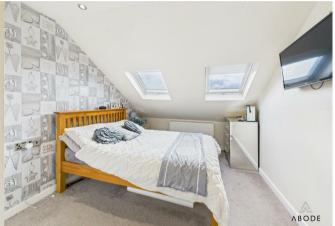

#### Master Bedroom

Two UPVC double glazed velux windows to the front elevation, four door built in wardrobes, central heating radiator, spot lighting.