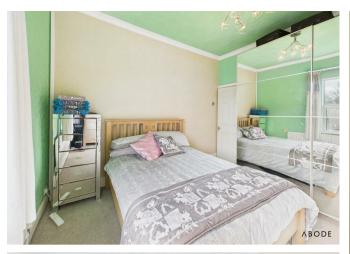

#### Bedroom

UPVC double glazed window to the front elevation, central heating radiator.

#### Bedroom

UPVC double glazed window to the rear elevation, central heating radiator, storage cupboard.