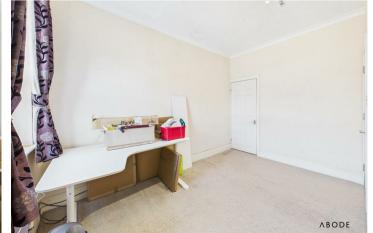

#### Bedroom

UPVC double glazed window to the front elevation, central heating radiator.

#### Bedroom

UPVC double glazed window to the rear elevation, central heating radiator, storage cupboard.