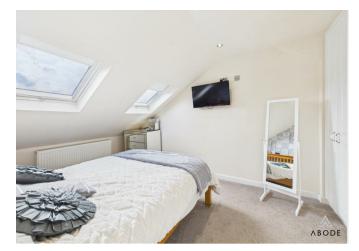

#### Master Bedroom

Two UPVC double glazed velux windows to the front elevation, four door built in wardrobes, central heating radiator, spot lighting.