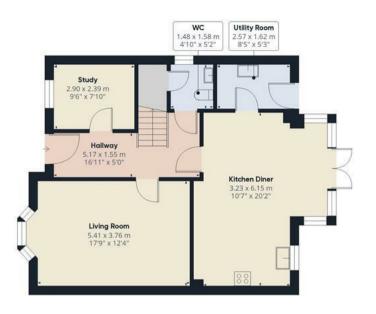

## Floor O

## Approximate total area<sup>(1)</sup>

134.44 m<sup>2</sup> 1447.09 ft<sup>2</sup>

(1) Excluding balconies and terraces

While every attempt has been made to ensure accuracy, all measurements are approximate, not to scale. This floor plan is for illustrative purposes only.

Calculations are based on RICS IPMS 3C standard.

GIRAFFE360