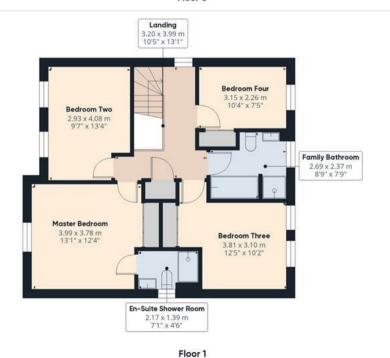

## Floor O

## Approximate total area<sup>(1)</sup>

134.44 m<sup>2</sup> 1447.09 ft<sup>2</sup>

(1) Excluding balconies and terraces

While every attempt has been made to ensure accuracy, all measurements are approximate, not to scale. This floor plan is for illustrative purposes only.

Calculations are based on RICS IPMS 3C standard.

GIRAFFE360